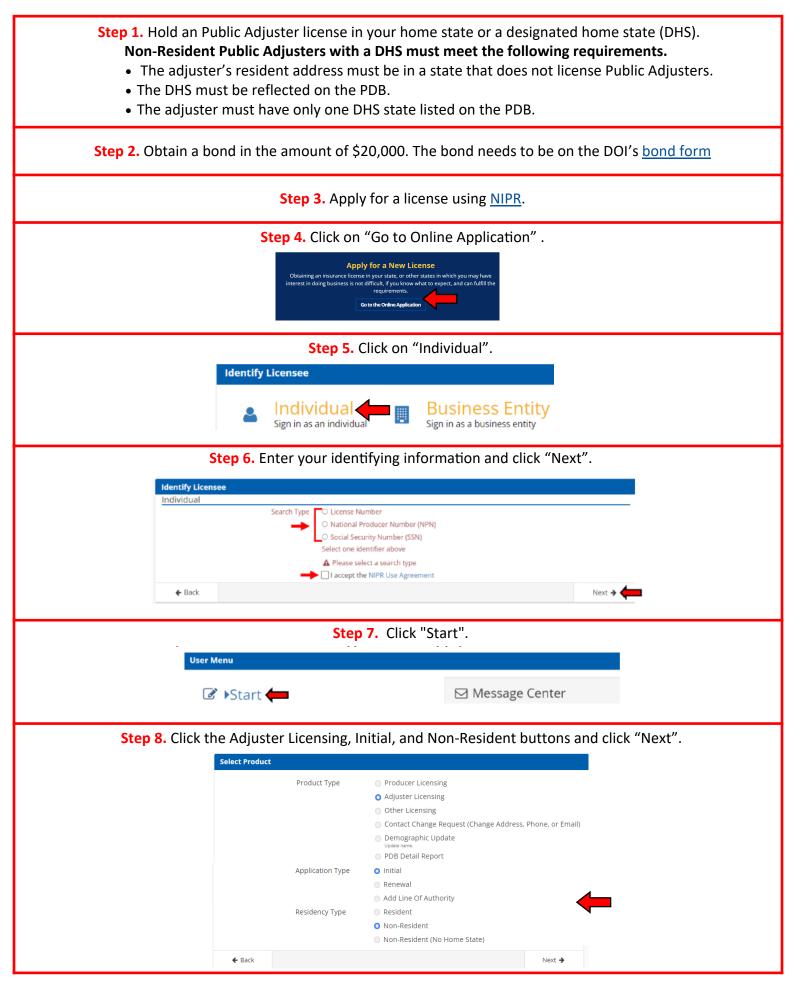

## How to Apply for a Non-Resident Public Adjuster License.

Step 9. Select Idaho from the list of states and click "Next".

Note: Depending on your home state, NIPR, may ask for your home state/DHS BEFORE asking for the state you are

| Note: Depending on your nom | e state, with, may ask for your nome state, bits bei one asking for the state you ar | 2 |
|-----------------------------|--------------------------------------------------------------------------------------|---|
|                             | Select States                                                                        |   |
|                             | Search                                                                               |   |
|                             | IDAHO Deselect                                                                       |   |
|                             | ILLINOIS Select                                                                      |   |
|                             | INDIANA Select                                                                       |   |
|                             | IOWA Select                                                                          |   |
|                             | KANSAS                                                                               |   |
|                             | KENTUCKY Select                                                                      |   |
|                             | Select All Deselect A                                                                |   |
|                             | Geli U Desell A                                                                      |   |
|                             |                                                                                      |   |
|                             | Step 10. Select the Public Adjuster box and click "Next".                            |   |
| <b>Note:</b> Only           | licenses you have in your home state/DHS will appear on the list.                    |   |
|                             | Bail Bond Agent                                                                      |   |
|                             | Bail Bond Agent Select All Deselect All                                              |   |
|                             | □ Independent Adjuster                                                               |   |
|                             | Public Adjuster                                                                      |   |
|                             |                                                                                      |   |
|                             | ← Back Next →                                                                        |   |
| Ste                         | <b>p 11.</b> Verify your selections and the fee. then click "Next".                  | _ |
|                             | p 11. Verify your selections and the ree. then ellek Mext .                          |   |
|                             | Fee Estimate                                                                         |   |
|                             | IDAHO                                                                                |   |
|                             | Edit                                                                                 |   |
|                             | Public Adjuster                                                                      |   |
|                             | Public Adjuster State Fee \$80.00                                                    |   |
|                             | NIPR Fee \$5.60                                                                      |   |
|                             | Total State Fees         \$80.00           Total NIPR Fees         \$5.60            |   |
|                             | Grand Total \$85.60                                                                  |   |
|                             | This is an estimate. Exact fees will be shown before payment.                        |   |
|                             | ← Back Next →                                                                        |   |
|                             | ```                                                                                  |   |
| Step 12. Depending on your  | home state the information in the next sections may auto populate. If your home      |   |