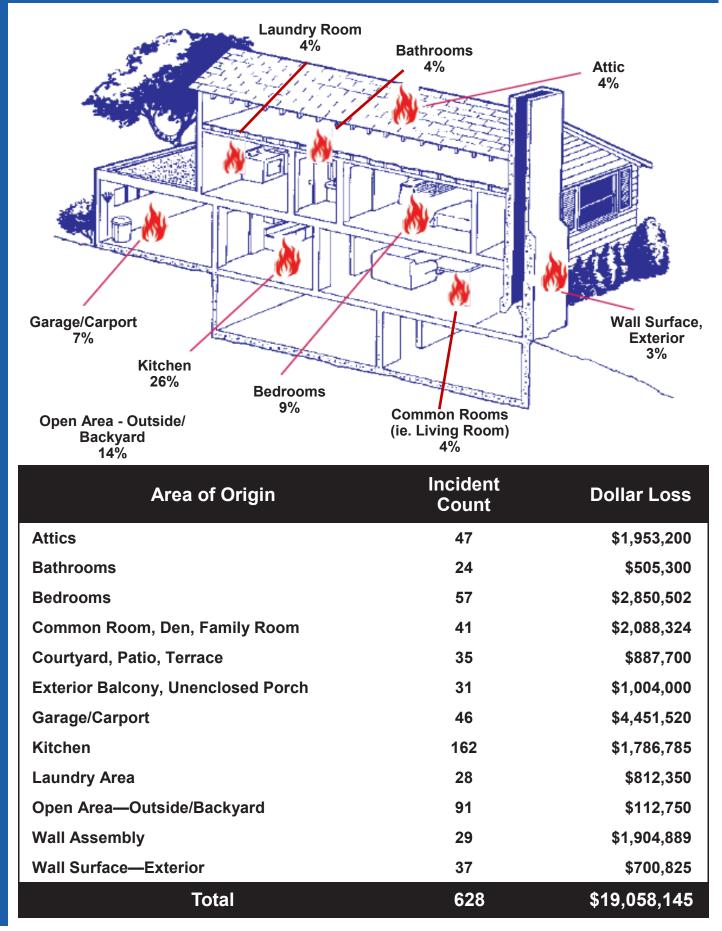

# **MOST FREQUENT RESIDENTIAL STRUCTURE FIRES**

# STRUCTURE FIRE BY PROPERTY TYPE

|                                          | Туре                                                                                           | Incident<br>Count | Dollar Loss  |
|------------------------------------------|------------------------------------------------------------------------------------------------|-------------------|--------------|
| Assembly                                 | Church, stadium, clubs, convention center, restaurant, museum                                  | 94                | \$1,181,335  |
| Educational                              | Schools and daycare in commercial property                                                     | 22                | \$438,200    |
| Health care/<br>Detention/<br>Correction | Nursing homes, mental health facilities, hospitals, police stations, jails/prisons             | 33                | \$100,340    |
| Residential                              | 1 or 2 family dwelling, apartments, hotel/motel, dormitory                                     | 1,768             | \$32,318,553 |
| Mercantile/<br>Business                  | Retail and grocery stores, gas stations,<br>barber shops, dry cleaners, banks,<br>repair shops | 159               | \$8,338,030  |
| Utility/Defense/<br>Agriculture          | Crops, livestock production, forest/<br>woodland, sanitation utility                           | 228               | \$2,281,300  |
| Manufacturing                            | Processing                                                                                     | 94                | \$4,862,352  |
| Storage                                  | Outbuildings, shed, livestock storage,<br>parking garage, warehouse, self stor-<br>age units   | 178               | \$8,175,725  |
| Outside/Special<br>property              | Open land, landfill, construction site, roads, parking lot                                     | 2,482             | \$10,443,946 |
|                                          | Total                                                                                          | 5,061             | \$50,657,066 |