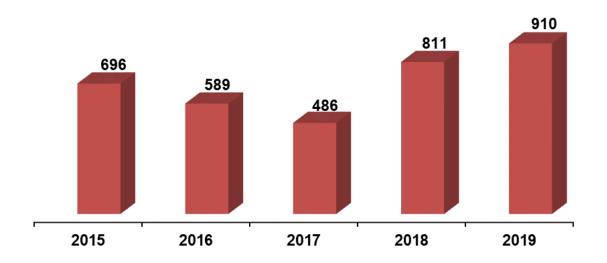

# **IDAHO FIRE DEPARTMENTS REPORTING TREND**

Number of Fire Departments Reporting

**Total Reported Incidents** 

**Total Reported Fire Incidents** 