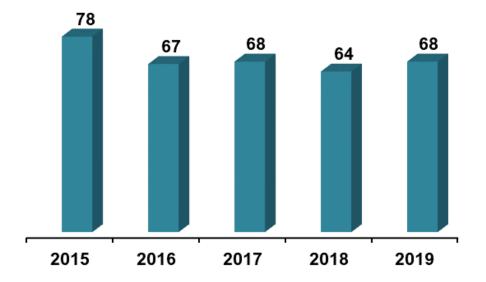

# **IDAHO FIRE DEPARTMENTS REPORTING TREND**

Number of Fire Departments Reporting

**Total Reported Incidents** 

**Total Reported Fire Incidents** 