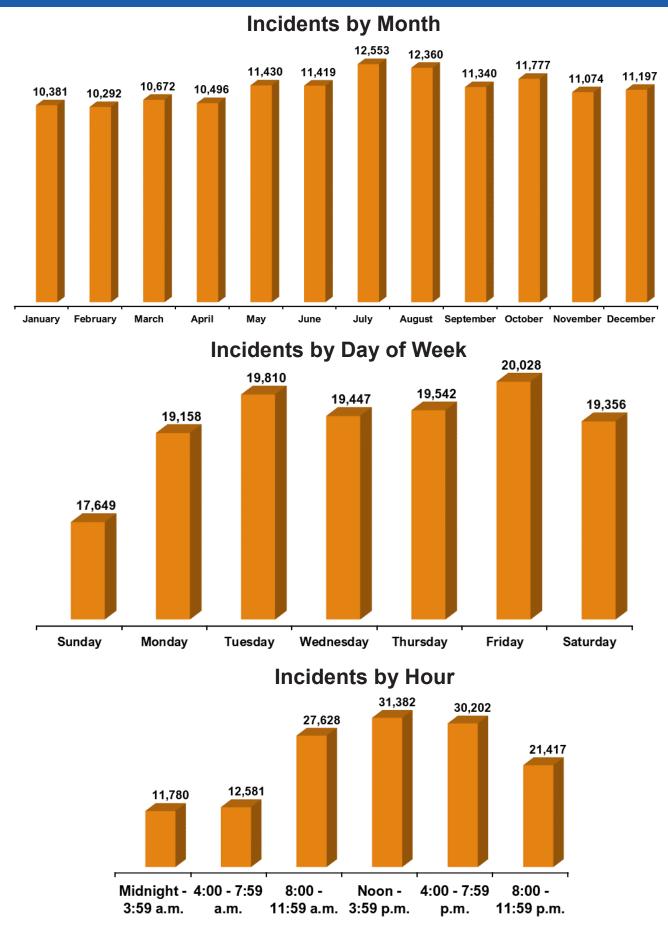

NSES**



| NFIRS | Response Type                              | Dollar Loss |
|-------|--------------------------------------------|-------------|
| 200   | Overpressure, rupture, explosion, overheat | \$5,420     |
| 300   | Rescue & EMS                               | \$898,900   |
| 400   | Hazardous conditions                       | \$699,040   |
| 500   | Service call                               | \$913,700   |
| 600   | Good Intent/Cancelled                      | \$1,950     |
| 700   | False alarm/False call                     | \$21,000    |
| 800   | Severe weather/Natural disaster            | \$55,500    |
| 900   | Special type of incident, other            | \$0         |
|       | Total                                      | \$2,565,510 |

# **ALL INCIDENT RESPONSES**



### **FIRE INCIDENT RESPONSES**



### Fire Incidents by Day of Week





# **TOP 10 INCIDENT TYPES BY CATEGORIES**



# **TOP 10 INCIDENT TYPES BY CATEGORIES**



### **TOP 10 INCIDENT TYPES BY CATEGORIES**





### 2019 AND 2018 POPULATIONS AND INCIDENTS COMPARISON

| (Population source: U.S. Census Bureau) |                    |                    |                 |           |                                     |                                     |    |           |                                             |                                             |          |         |
|-----------------------------------------|--------------------|--------------------|-----------------|-----------|-------------------------------------|-------------------------------------|----|-----------