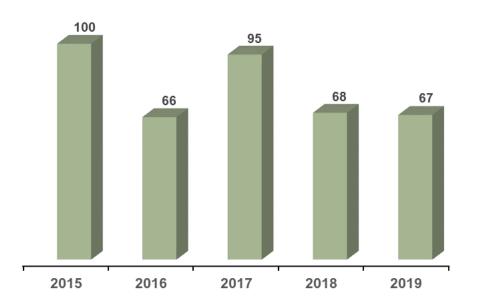

# **IDAHO FIRE DEPARTMENTS REPORTING TREND**

Number of Fire Departments Reporting

**Total Reported Incidents** 

**Total Reported Fire Incidents** 