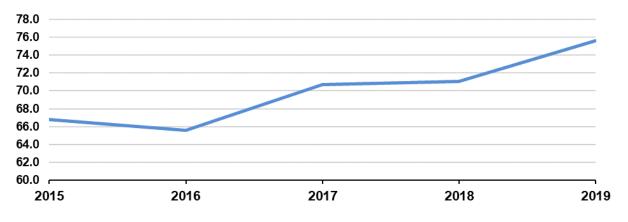

### **FIVE-YEAR TRENDS**

Incidents per 1,000 Population

Structure Fire Incidents per 1,000 Population

### **FIVE-YEAR TRENDS**

Average Dollar Loss per Fire Incident