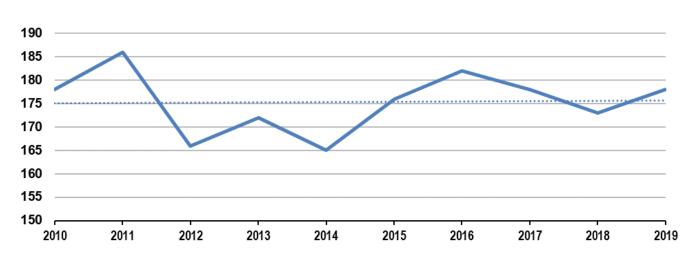

### **FIVE-YEAR TRENDS**

Incidents per 1,000 Population

Structure Fire Incidents per 1,000 Population