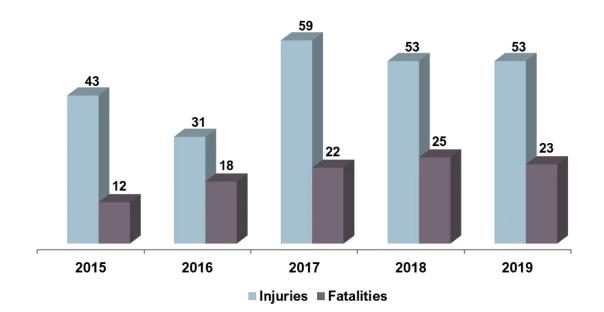

#### **Civilian Casualties for Last Five Years**

**Civilian Casualties by Hour** 