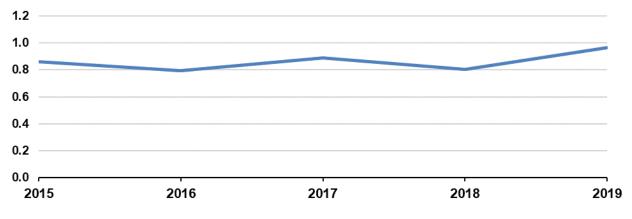

### **FIVE-YEAR TRENDS**

Incidents per 1,000 Population

Structure Fire Incidents per 1,000 Population