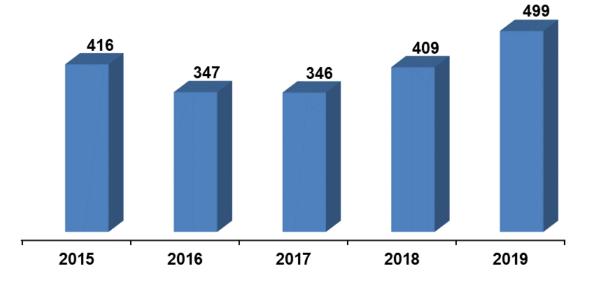

# **IDAHO FIRE DEPARTMENTS REPORTING TREND**

Number of Fire Departments Reporting

**Total Reported Incidents** 

**Total Reported Fire Incidents** 