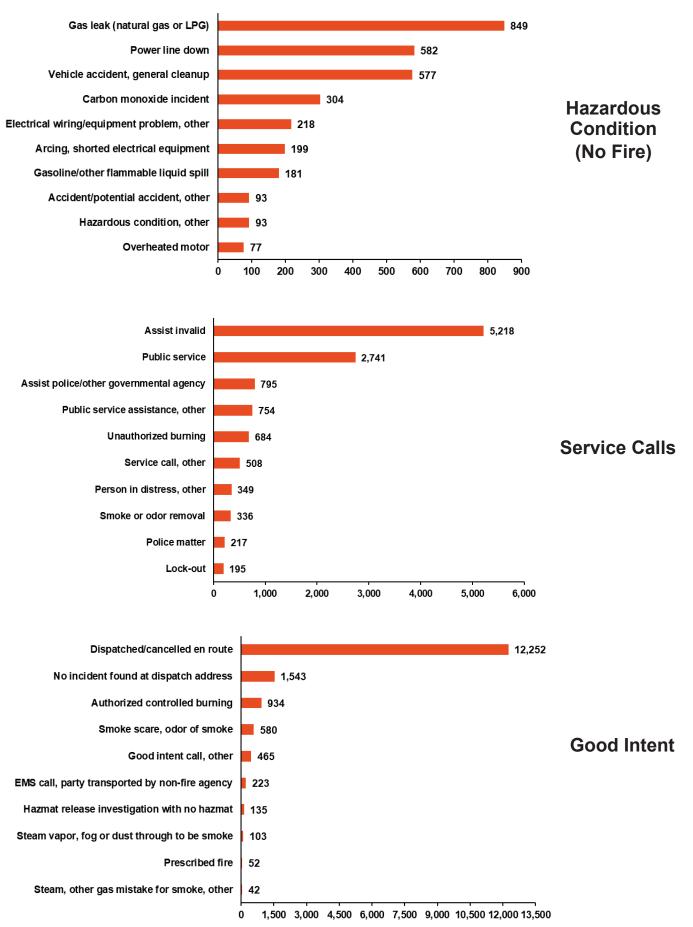

# **TOP 10 INCIDENT TYPES BY CATEGORIES**

### **TOP 10 INCIDENT TYPES BY CATEGORIES**