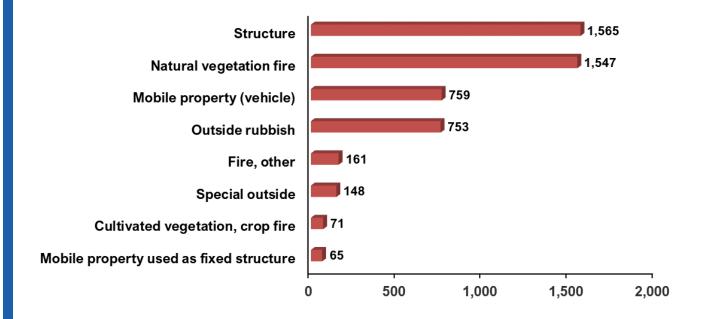

# **INCIDENT SUMMARY OF FIRE RESPONSES**

| NFIRS<br>Reference | Fire Responses                          | Dollar Loss  |
|--------------------|-----------------------------------------|--------------|
| 111-118            | Structure                               | \$53,870,236 |
| 120-123            | Mobile property used as fixed structure | \$595,310    |
| 130-138            | Mobile property (vehicle)               | \$10,882,741 |
| 140-143            | Natural vegetation                      | \$554,876    |
| 150-155            | Outside rubbish                         | \$211,156    |
| 160-163            | Special outside                         | \$864,975    |
| 170-173            | Cultivated vegetation, crop             | \$278,500    |
| 100                | Fire, other                             | \$389,860    |
|                    | Total                                   | \$67,647,654 |