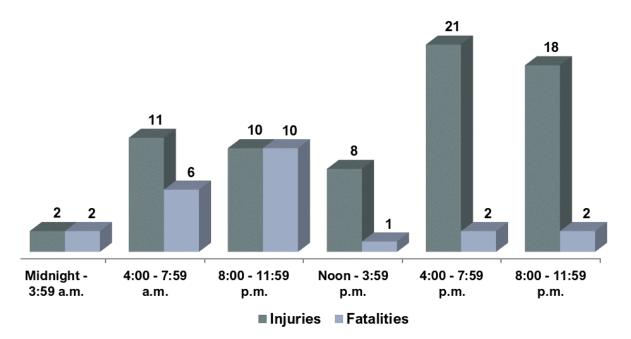

#### **Civilian Casualties for Last Five Years**

**Civilian Casualties by Hour** 