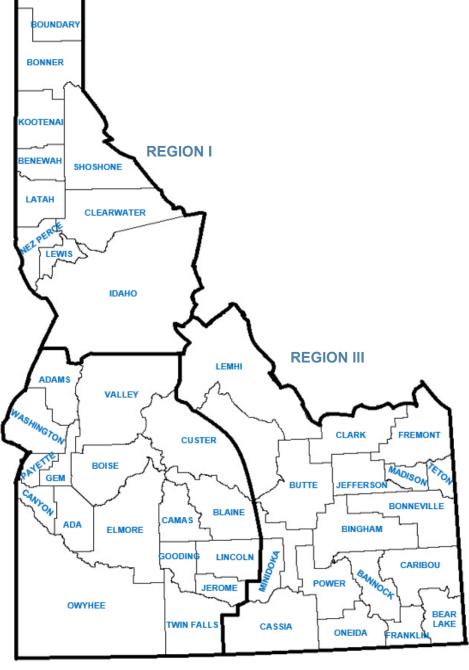

# STATE FIRE MARSHAL STAFF/DISTRICT MAP

Knute Sandahl, State Fire Marshal Carissa Sindon, Administrative Assistant Javier Cervantes, Fire Plan Examiner Nesha Pabst-Bohrer, NFIRS Program Information Coordinator

### **Region I**

Casey Strong Deputy Fire Marshal

Jason Blubaum Deputy Fire Marshal

2005 Ironwood Parkway #143 Coeur d'Alene, ID 83814 208-769-1447

### **Region II**

Tom Mroz Chief Deputy Fire Marshal

Alan Perry Deputy Fire Marshal

700 West State Street, 3rd Floor Boise, ID 83720 208-334-4370

### **Region III**

Verl Jarvie Deputy Fire Marshal 208-525-7022

Brian Owens Deputy Fire Marshal 208-525-7209

1820 E. 17th Street, Suite 220 Idaho Falls, ID 83404

**REGION II** 