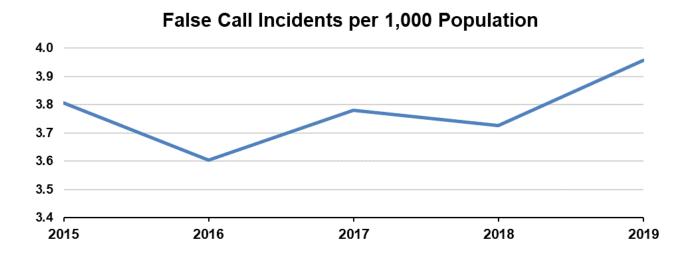

### **FIVE-YEAR TRENDS**

Incidents per 1,000 Population

Structure Fire Incidents per 1,000 Population