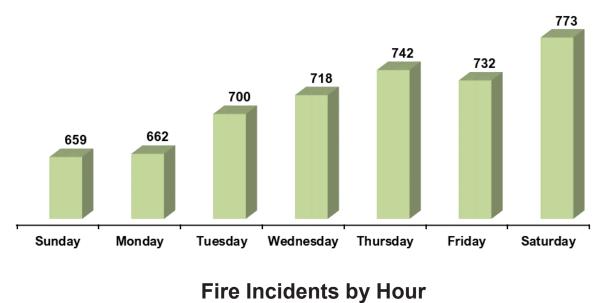

Loss |
|-------|--------------------------------------------|-------------|
| 200   | Overpressure, rupture, explosion, overheat | \$5,420     |
| 300   | Rescue & EMS                               | \$898,900   |
| 400   | Hazardous conditions                       | \$699,040   |
| 500   | Service call                               | \$913,700   |
| 600   | Good Intent/Cancelled                      | \$1,950     |
| 700   | False alarm/False call                     | \$21,000    |
| 800   | Severe weather/Natural disaster            | \$55,500    |
| 900   | Special type of incident, other            | \$0         |
|       | Total                                      | \$2,565,510 |

# **ALL INCIDENT RESPONSES**



### **FIRE INCIDENT RESPONSES**



### Fire Incidents by Day of Week





# **TOP 10 INCIDENT TYPES BY CATEGORIES**



# **TOP 10 INCIDENT TYPES BY CATEGORIES**



### **TOP 10 INCIDENT TYPES BY CATEGORIES**





### 2019 AND 2018 POPULATIONS AND INCIDENTS COMPARISON

| (Population source: U.S. Census Bureau) |                    |                    |                 |           |                                     |                                     |    |           |                                             |                                             |          |         |
|-----------------------------------------|--------------------|--------------------|-----------------|-----------|-------------------------------------|-------------------------------------|----|-----------|---------------------------------------------|-------------------------