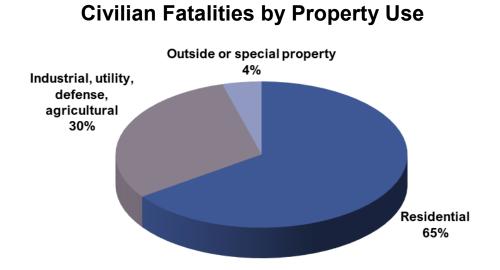

00  |
| Manufacturing                            | Processing                                                                                     | 94                | \$4,862,352  |
| Storage                                  | Outbuildings, shed, livestock storage,<br>parking garage, warehouse, self stor-<br>age units   | 178               | \$8,175,725  |
| Outside/Special<br>property              | Open land, landfill, construction site, roads, parking lot                                     | 2,482             | \$10,443,946 |
|                                          | Total                                                                                          | 5,061             | \$50,657,066 |

### **SMOKE DETECTOR PERFORMANCE**



# **AUTOMATIC EXTINGUISHING SYSTEMS (AES)**





### **Civilian Injuries by Property Use**



### **Civilian Casualties by Severity**



### **CIVILIAN CASUALTIES**

#### **Civilian Casualties for Last Five Years**



**Civilian Casualties by Hour** 



### Fire Service Injuries for the Last Five Years



### Fire Service Injuries by Incident Type



# FIRE DEPARTMENT PERSONNEL AND FUNDING

| FDID        | FIRE DEPARTMENT                          | COUNTY    | POPULATION<br>PROTECTED | CAREER<br>FIREFIGHTERS | VOLUNTEERS | MAIN FUNDING<br>RESOURCE |
|-------------|------------------------------------------|-----------|-------------------------|------------------------|------------|--------------------------|
| 01100 Bois  | e Fire Department                        | Ada       | 270,638                 | 246                    | 0