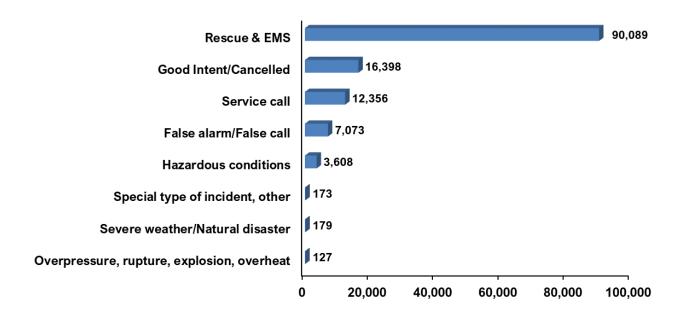

# **INCIDENT SUMMARY OF NON-FIRE RESPONSES**

| NFIRS | Response Type                              | Dollar Loss |
|-------|--------------------------------------------|-------------|
| 200   | Overpressure, rupture, explosion, overheat | \$5,420     |
| 300   | Rescue & EMS                               | \$898,900   |
| 400   | Hazardous conditions                       | \$699,040   |
| 500   | Service call                               | \$913,700   |
| 600   | Good Intent/Cancelled                      | \$1,950     |
| 700   | False alarm/False call                     | \$21,000    |
| 800   | Severe weather/Natural disaster            | \$55,500    |
| 900   | Special type of incident, other            | \$0         |
|       | Total                                      | \$2,565,510 |