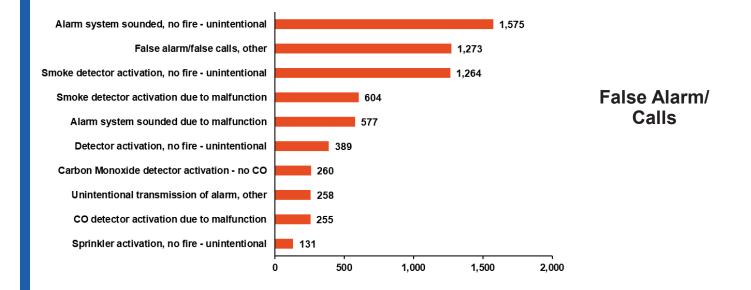

# **TOP 10 INCIDENT TYPES BY CATEGORIES**

### **TOP 10 INCIDENT TYPES BY CATEGORIES**