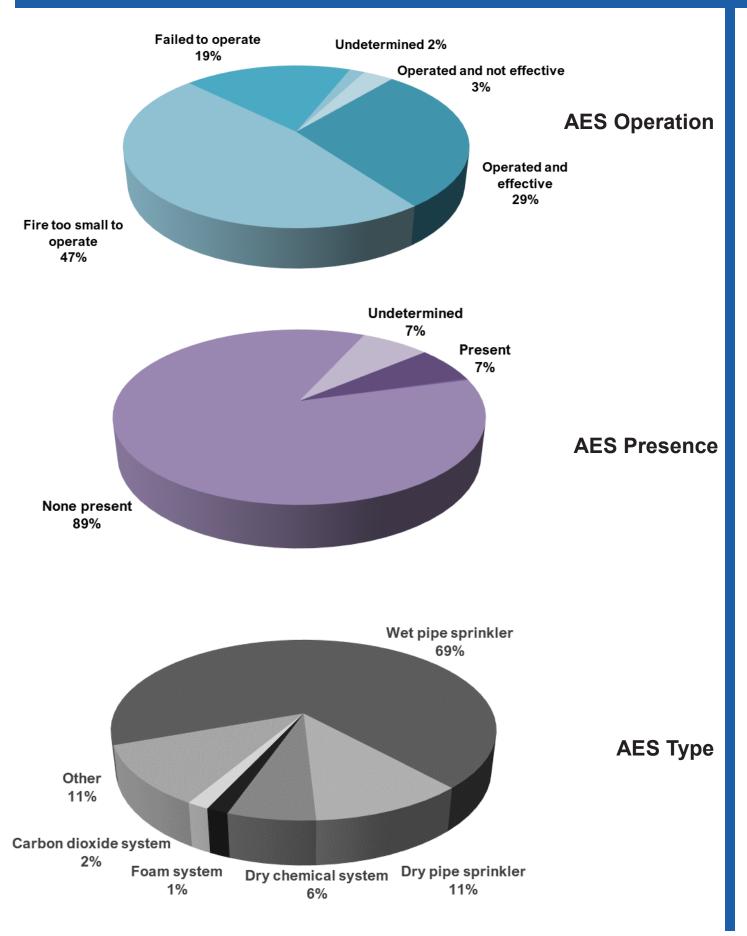

,300  |
| Manufacturing                            | Processing                                                                                     | 94                | \$4,862,352  |
| Storage                                  | Outbuildings, shed, livestock storage,<br>parking garage, warehouse, self stor-<br>age units   | 178               | \$8,175,725  |
| Outside/Special<br>property              | Open land, landfill, construction site, roads, parking lot                                     | 2,482             | \$10,443,946 |
|                                          | Total                                                                                          | 5,061             | \$50,657,066 |

### **SMOKE DETECTOR PERFORMANCE**



# **AUTOMATIC EXTINGUISHING SYSTEMS (AES)**





### **Civilian Injuries by Property Use**



### **Civilian Casualties by Severity**



### **CIVILIAN CASUALTIES**

#### **Civilian Casualties for Last Five Years**



**Civilian Casualties by Hour** 



### Fire Service Injuries for the Last Five Years



### Fire Service Injuries by Incident Type



# FIRE DEPARTMENT PERSONNEL AND FUNDING

| FDID        | FIRE DEPARTMENT                          | COUNTY    | POPULATION<br>PROTECTED | CAREER<br>FIREFIGHTERS | VOLUNTEERS | MAIN FUNDING<br>RESOURCE |
|-------------|------------------------------------------|-----------|-------------------------|------------------------|------------|--------------------------|
| 01100 Bois  | e Fire Department                        | Ada       | 270,638                 | 246                    | 0