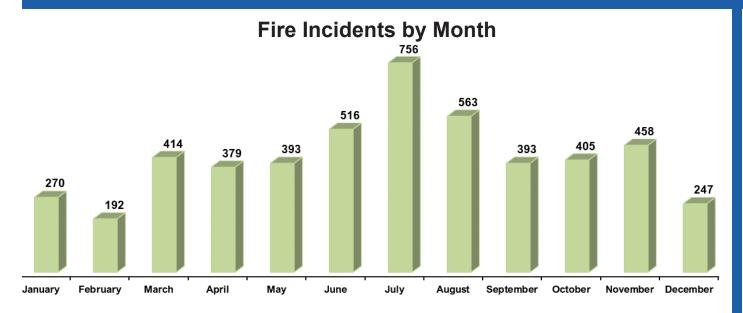

| Dollar Loss |
|-------|--------------------------------------------|-------------|
| 200   | Overpressure, rupture, explosion, overheat | \$5,420     |
| 300   | Rescue & EMS                               | \$898,900   |
| 400   | Hazardous conditions                       | \$699,040   |
| 500   | Service call                               | \$913,700   |
| 600   | Good Intent/Cancelled                      | \$1,950     |
| 700   | False alarm/False call                     | \$21,000    |
| 800   | Severe weather/Natural disaster            | \$55,500    |
| 900   | Special type of incident, other            | \$0         |
|       | Total                                      | \$2,565,510 |

# **ALL INCIDENT RESPONSES**



### **FIRE INCIDENT RESPONSES**



### Fire Incidents by Day of Week





# **TOP 10 INCIDENT TYPES BY CATEGORIES**



# **TOP 10 INCIDENT TYPES BY CATEGORIES**



### **TOP 10 INCIDENT TYPES BY CATEGORIES**





### 2019 AND 2018 POPULATIONS AND INCIDENTS COMPARISON

| (Population source: U.S. Census Bureau) |                    |                    |                 |           |                                     |                                     |    |           |                                             |                                             |          |         |
|-----------------------------------------|--------------------|--------------------|-----------------|-----------|-------------------------------------|-------------------------------------|----|-----------|----------------------------------