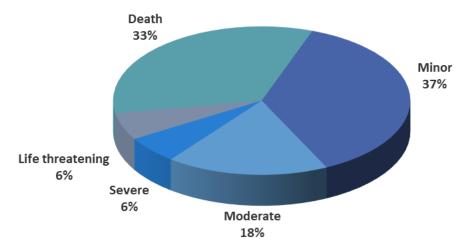

| 94                | \$4,862,352  |
| Storage                                  | Outbuildings, shed, livestock storage,<br>parking garage, warehouse, self stor-<br>age units   | 178               | \$8,175,725  |
| Outside/Special<br>property              | Open land, landfill, construction site, roads, parking lot                                     | 2,482             | \$10,443,946 |
|                                          | Total                                                                                          | 5,061             | \$50,657,066 |

### **SMOKE DETECTOR PERFORMANCE**



# **AUTOMATIC EXTINGUISHING SYSTEMS (AES)**





### **Civilian Injuries by Property Use**



### **Civilian Casualties by Severity**



### **CIVILIAN CASUALTIES**

#### **Civilian Casualties for Last Five Years**



**Civilian Casualties by Hour** 



### Fire Service Injuries for the Last Five Years



### Fire Service Injuries by Incident Type



# FIRE DEPARTMENT PERSONNEL AND FUNDING

| FDID        | FIRE DEPARTMENT                          | COUNTY    | POPULATION<br>PROTECTED | CAREER<br>FIREFIGHTERS | VOLUNTEERS | MAIN FUNDING<br>RESOURCE |
|-------------|------------------------------------------|-----------|-------------------------|------------------------|------------|--------------------------|
| 01100 Bois  | e Fire Department                        | Ada       | 270,638                 | 246                    | 0          | Tax                      |
| 01344 Eagl  | le Fire Protection District