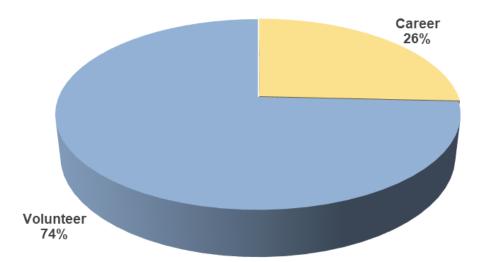

# FIRE DEPARTMENT PERSONNEL AND FUNDING

| FDID        | FIRE DEPARTMENT                          | COUNTY    | POPULATION<br>PROTECTED | CAREER<br>FIREFIGHTERS | VOLUNTEERS | MAIN FUNDING<br>RESOURCE |
|-------------|------------------------------------------|-----------|-------------------------|------------------------|------------|--------------------------|
| 01100 Bois  | e Fire Department                        | Ada       | 270,638                 | 246                    | 0          | Tax                      |
| 01344 Eagl  | le Fire Protection District              | Ada       | 26,386                  | 43                     | 20         | Tax                      |
| 01248 Idah  | o Depart of Corrections Fire Department  | Ada       | 6,000                   | 0                      | 20         | Tax                      |
| 01246 Kuna  | a Rural Fire District                    | Ada       | 23,323                  | 12                     | 8          | Tax                      |
| 01313 Mer   | idian Fire Department                    | Ada       | 108,372                 | 77                     | 0          | Tax                      |
| 01342 Star  | Fire Protection District                 | Ada       | 10,924                  | 16                     | 0          | Tax                      |
| 03338 Bea   | r Fire District                          | Adams     | 37                      | 0                      | 12         | Grants                   |
|             | ncil Valley Volunteer Fire Department    | Adams     | 1,681                   | 0                      | 15         | Tax                      |
|             | an Valley Rural Fire Department          | Adams     | 355                     | 0                      | 23         | Tax                      |
|             | dows Valley Fire Protection District     | Adams     | 1,418                   | 0                      | 12         | Tax                      |
|             |                                          |           |                         | _                      |            |                          |
|             | no Fire Department                       | Bannock   | 748                     | 0                      | 15         | Tax<br>-                 |
|             | bbuck Fire Department                    | Bannock   | 14,869                  | 10                     | 20         | Tax                      |
|             | vney Fire District                       | Bannock   | 1,220                   | 0                      | 0          | Tax                      |
|             | m Fire Department                        | Bannock   | 887                     | 0                      | 18         | Tax                      |
|             | a Hot Springs Volunteer Fire Department  | Bannock   | 888                     | 0                      | 18         | Tax                      |
|             | Cammon Fire Department                   | Bannock   | 1,429                   | 0                      | 10         | Tax                      |
| 05101 Poca  | atello Fire Department                   | Bannock   | 55,193                  | 83                     | 0          | Tax                      |
| 05331 Poc   | atello Valley Fire Protection District   | Bannock   | 2,373                   | 0                      | 0          | Tax                      |
| 07333 Bea   | r Lake Fire District                     | Bear Lake | 3,332                   | 0                      | 0          | Tax                      |
| 07301 Mon   | tpelier Fire Department                  | Bear Lake | 2,526                   | 0                      | 21         | Tax                      |
| 09320 Emi   | da Fire District                         | Benewah   | 235                     | 0                      | 12         | Tax                      |
| 09330 Ferr  | wood Fire Protection District            | Benewah   | 570                     | 0                      | 15         | Tax                      |
| 09302 Gate  | eway Fire Protection District            | Benewah   | 1,689                   | 1                      | 12         | Tax                      |
|             | Aaries Fire Protection District          | Benewah   | 5,123                   | 2                      | 35         | Tax                      |
| 09335 Ten:  | sed Rural Fire District                  | Benewah   | 570                     | 0                      | 16         | Tax                      |
| 11303 Abo   | rdeen/Springfield Fire District          | Bingham   | 4,196                   | 0                      | 25         | Tax                      |
|             | nic City Fire Department                 | Bingham   | 26                      | 0                      | 11         | Tax                      |
|             | kfoot Fire Department                    | Bingham   | 18,999                  | 29                     | 10         | Tax                      |
|             | Hall Fire & EMS District                 | Bingham   | 6,500                   | 29                     | 4          | Tribal Funds             |
|             | Iley Rural Fire District                 | Bingham   | 10,000                  | 0                      | 4<br>20    | Tax                      |
|             | n Rural Fire District                    | Bingham   | 2,536                   | 0                      | 20         | Tax                      |
|             |                                          | Dingham   | 2,000                   | 0                      | 20         | Tax                      |
| 13302 Belle | evue Fire Department                     | Blaine    | 2,326                   | 0                      | 17         | Tax                      |
| 13354 Care  | ey Rural Fire Protection District        | Blaine    | 1,357                   | 0                      | 14         | Tax                      |
| 13301 Haile | ey Fire Department                       | Blaine    | 8,282                   | 1                      | 29         | Tax                      |
| 13203 Keto  | chum Fire Department                     | Blaine    | 4,592                   | 11                     | 43         | Tax                      |
| 13308 Smi   | ley Creek Rural Fire Protection District | Blaine    | 13                      | 0                      | 14         | Тах                      |
| 13306 Sun   | Valley Fire Department                   | Blaine    | 1,438                   | 2                      | 22         | Tax                      |
| 13334 Woo   | od River Fire & Rescue                   | Blaine    | 2,062                   | 10                     | 34         | Tax                      |
| 15309 Cen   | terville Volunteer Fire Department       | Boise     | 375                     | 0                      | 9          | Donations                |
|             | ar Creek Volunteer Fire Department       | Boise     | 520                     | 0                      | 20         | Donations                |
|             | den Valley Fire Protection District      | Boise     | 1,688                   | 2                      | 28         | Tax                      |
|             | seshoe Bend Fire Protection District     | Boise     | 1,449                   | 0                      | 19         | Tax                      |
|             | Sector Bond Fire Frederich Bisther       | 0006      | ,, <b></b> -            | v                      | 10         | ian                      |