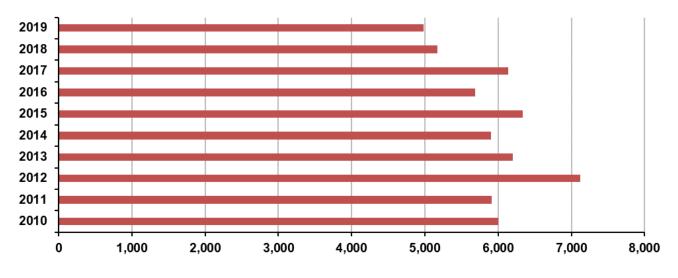

### **FIVE-YEAR TRENDS**

Incidents per 1,000 Population

Structure Fire Incidents per 1,000 Population