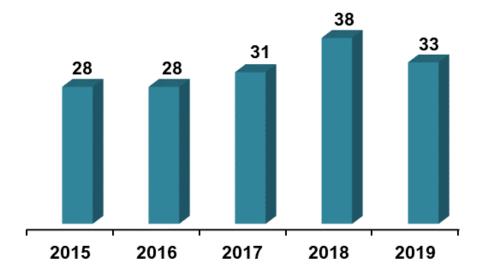

### **FIVE-YEAR TRENDS**

Incidents per 1,000 Population

Structure Fire Incidents per 1,000 Population