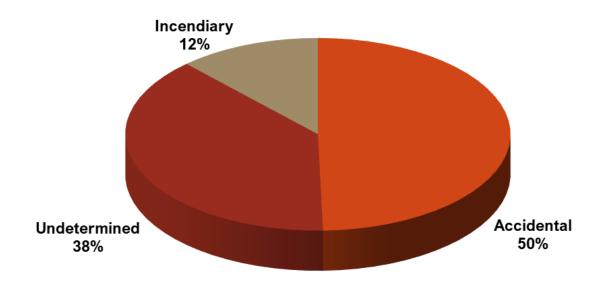

d on the National Fire Protection Association (NFPA) 921 Guide for Fire and Explosion Investigations and provides the student with basic origin and cause fire investigation knowledge and principles.

#### Training Courses Customized to Meet Your Needs

We also offer customized training opportunities for fire agencies. Our classes in both fire code and fire investigation can often be modified by content and length to meet individual needs.

Many of these classes are offered at the following academies:

Central Idaho Fire Academy (Donnelly) Clearwater County Fire Academy (Orofino) Eastern Idaho Fire Academy (Ammon) North Idaho Fire Academy (Coeur d'Alene) Southern Idaho Fire Academy (Paul)

### Types of Fires Investigated by the State Fire Marshal's Office



### **Determination of Cause**



### **PLAN REVIEWS AND INSPECTIONS**

### Plan Reviews by the Idaho State Fire Marshal's Office



Inspections by the Idaho State Fire Marshal's Office



#### **Fire Protection Sprinkler Contractor Licenses**

Idaho Code section 41-254(7) and IDAPA 18.08.02 give the State Fire Marshal the responsibility to license and regulate fire sprinkler contractors.



### **Fire Protection Sprinkler Fitter Licenses**

This license is offered by the State Fire Marshal pursuant to IDAPA 18.08.02.23



#### **Fireworks Wholesale or Import Licenses**

Idaho Code section 39-2603 require anyone who imports or sells fireworks at wholesale to be licensed by the State Fire Marshal's Office.





# **IDAHO FIRE DEPARTMENTS REPORTING TREND**

Number of Fire Departments Reporting



**Total Reported Incidents