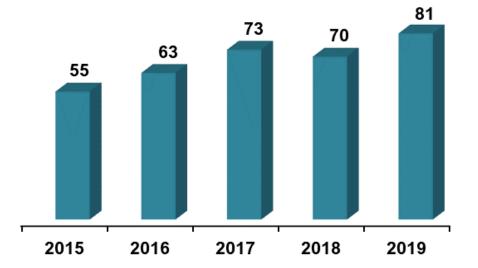

# **IDAHO FIRE DEPARTMENTS REPORTING TREND**

Number of Fire Departments Reporting

**Total Reported Incidents** 

**Total Reported Fire Incidents** 