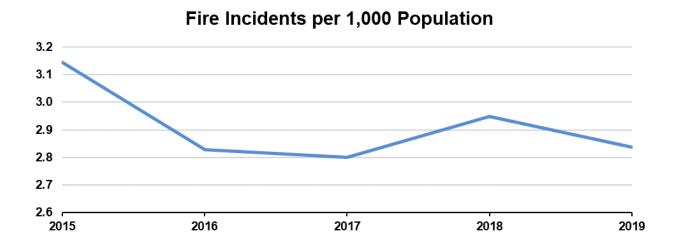

### **FIVE-YEAR TRENDS**

Incidents per 1,000 Population

Structure Fire Incidents per 1,000 Population