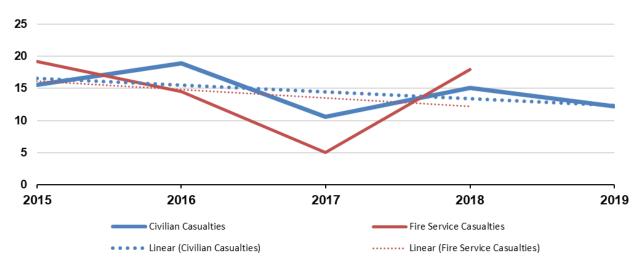

#### **Civilian Casualties for Last Five Years**

**Civilian Casualties by Hour** 

### Fire Service Injuries for the Last Five Years