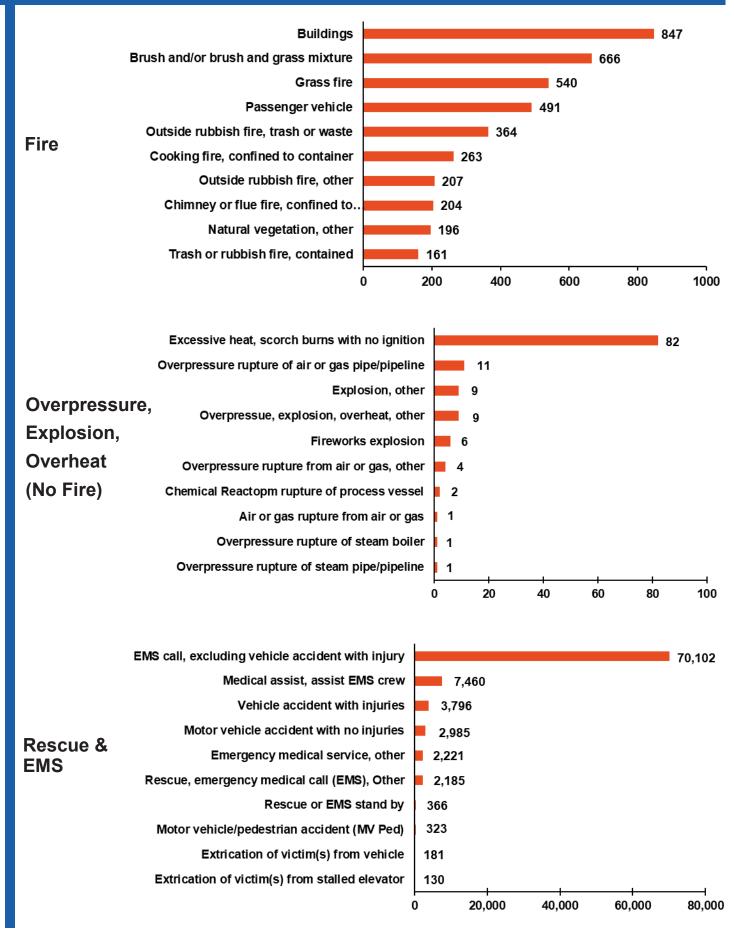

# **TOP 10 INCIDENT TYPES BY CATEGORIES**

### **TOP 10 INCIDENT TYPES BY CATEGORIES**