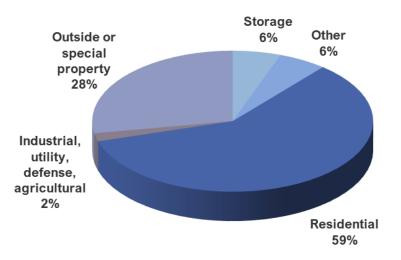

| Processing                                                                                     | 94                | \$4,862,352  |
| Storage                                  | Outbuildings, shed, livestock storage,<br>parking garage, warehouse, self stor-<br>age units   | 178               | \$8,175,725  |
| Outside/Special<br>property              | Open land, landfill, construction site, roads, parking lot                                     | 2,482             | \$10,443,946 |
|                                          | Total                                                                                          | 5,061             | \$50,657,066 |

### **SMOKE DETECTOR PERFORMANCE**



# **AUTOMATIC EXTINGUISHING SYSTEMS (AES)**





### **Civilian Injuries by Property Use**



### **Civilian Casualties by Severity**



### **CIVILIAN CASUALTIES**

#### **Civilian Casualties for Last Five Years**



**Civilian Casualties by Hour** 



### Fire Service Injuries for the Last Five Years



### Fire Service Injuries by Incident Type



# FIRE DEPARTMENT PERSONNEL AND FUNDING

| FDID        | FIRE DEPARTMENT                          | COUNTY    | POPULATION<br>PROTECTED | CAREER<br>FIREFIGHTERS | VOLUNTEERS | MAIN FUNDING<br>RESOURCE |
|-------------|------------------------------------------|-----------|-------------------------|------------------------|------------|--------------------------|
| 01100 Bois  | e Fire Department                        | Ada       | 270,638                 | 246                    | 0          | Tax                      |
| 01344 Eagl