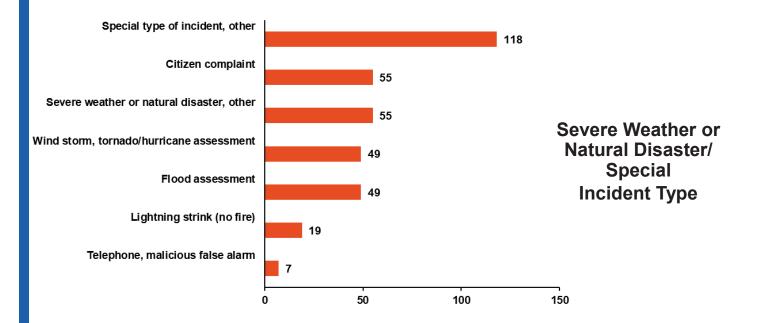

# **TOP 10 INCIDENT TYPES BY CATEGORIES**

### **TOP 10 INCIDENT TYPES BY CATEGORIES**