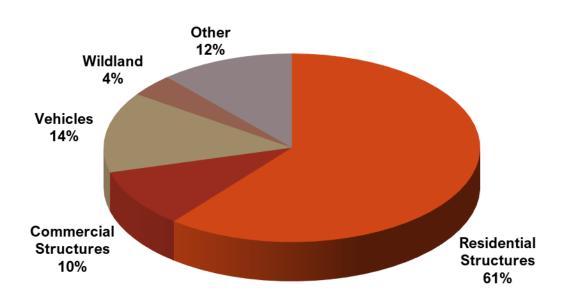

gation

This 16-hour class is based on the National Fire Protection Association (NFPA) 921 Guide for Fire and Explosion Investigations and provides the student with basic origin and cause fire investigation knowledge and principles.

#### Training Courses Customized to Meet Your Needs

We also offer customized training opportunities for fire agencies. Our classes in both fire code and fire investigation can often be modified by content and length to meet individual needs.

Many of these classes are offered at the following academies:

Central Idaho Fire Academy (Donnelly) Clearwater County Fire Academy (Orofino) Eastern Idaho Fire Academy (Ammon) North Idaho Fire Academy (Coeur d'Alene) Southern Idaho Fire Academy (Paul)

### Types of Fires Investigated by the State Fire Marshal's Office



### **Determination of Cause**



### **PLAN REVIEWS AND INSPECTIONS**

### Plan Reviews by the Idaho State Fire Marshal's Office



Inspections by the Idaho State Fire Marshal's Office



#### **Fire Protection Sprinkler Contractor Licenses**

Idaho Code section 41-254(7) and IDAPA 18.08.02 give the State Fire Marshal the responsibility to license and regulate fire sprinkler contractors.



### **Fire Protection Sprinkler Fitter Licenses**

This license is offered by the State Fire Marshal pursuant to IDAPA 18.08.02.23



#### **Fireworks Wholesale or Import Licenses**

Idaho Code section 39-2603 require anyone who imports or sells fireworks at wholesale to be licensed by the State Fire Marshal's Office.





# **IDAHO FIRE DEPARTMENTS REPORTING TREND**

Number of Fire Departments Repor