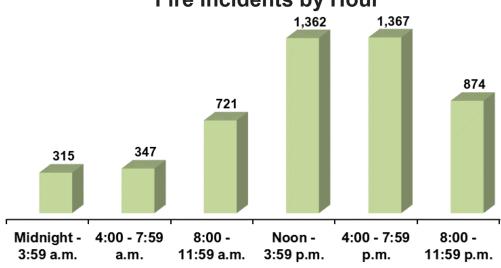

ss |
|-------|--------------------------------------------|-------------|
| 200   | Overpressure, rupture, explosion, overheat | \$5,420     |
| 300   | Rescue & EMS                               | \$898,900   |
| 400   | Hazardous conditions                       | \$699,040   |
| 500   | Service call                               | \$913,700   |
| 600   | Good Intent/Cancelled                      | \$1,950     |
| 700   | False alarm/False call                     | \$21,000    |
| 800   | Severe weather/Natural disaster            | \$55,500    |
| 900   | Special type of incident, other            | \$0         |
|       | Total                                      | \$2,565,510 |

# **ALL INCIDENT RESPONSES**



### **FIRE INCIDENT RESPONSES**



### Fire Incidents by Day of Week





# **TOP 10 INCIDENT TYPES BY CATEGORIES**



# **TOP 10 INCIDENT TYPES BY CATEGORIES**



### **TOP 10 INCIDENT TYPES BY CATEGORIES**





### 2019 AND 2018 POPULATIONS AND INCIDENTS COMPARISON

| (Population source: U.S. Census Bureau) |                    |                    |                 |           |                                     |                                     |    |           |                                             |                                             |          |         |
|-----------------------------------------|--------------------|--------------------|-----------------|-----------|-------------------------------------|-------------------------------------|----|-----------|---------------------------------------------|---------------------------