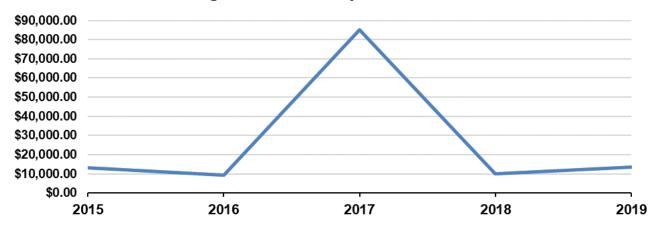

| 10,194             | 10,161             | <b>^</b>        | 33        | 130                                 | 102                                 | •  | 28        | 37                                          | 30                                          | <u>۸</u> | 7       |
| TOTALS                                  | 1,787,065          | 1,754,208          | Ϋ́.             | 32,857    | 134,989                             | 127,041                             | Ϋ́ | 7,948     | 4,986                                       | 5,093                                       | Ψ.       | -107    |

### **FIVE-YEAR TRENDS**

Incidents per 1,000 Population



Structure Fire Incidents per 1,000 Population





### **FIVE-YEAR TRENDS**



Average Dollar Loss per Fire Incident







# **MOST FREQUENT RESIDENTIAL STRUCTURE FIRES**



# STRUCTURE FIRE BY PROPERTY TYPE

|                                          | Туре                                                                                           | Incident<br>Count | Dollar Loss  |
|------------------------------------------|------------------------------------------------------------------------------------------------|-------------------|--------------|
| Assembly                                 | Church, stadium, clubs, convention center, restaurant, museum                                  | 94                | \$1,181,335  |
| Educational                              | Schools and daycare in commercial property                                                     | 22                | \$438,200    |