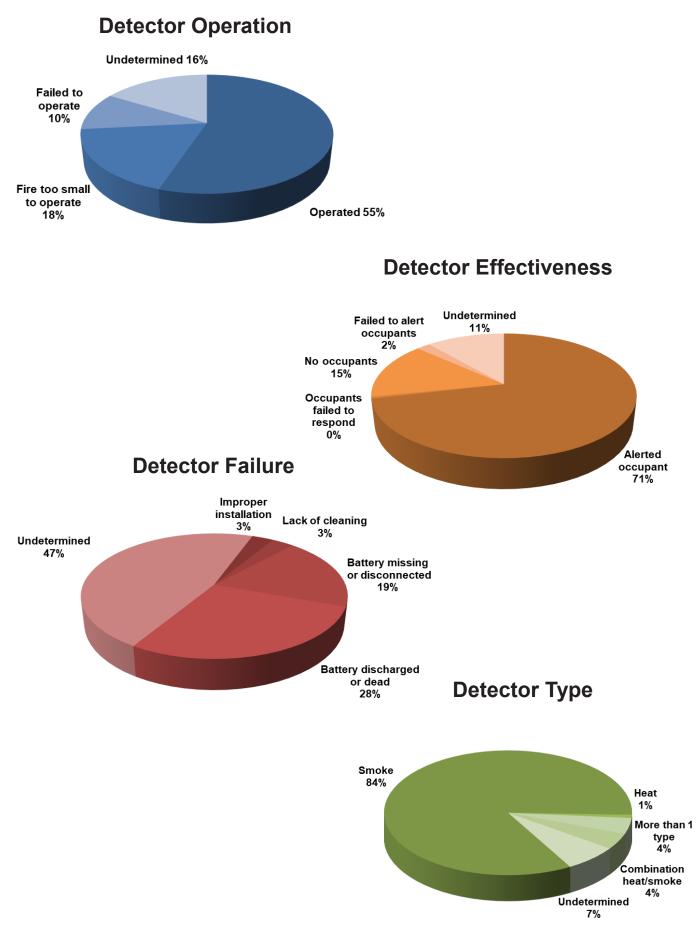

| 228               | \$2,281,300  |
| Manufacturing                            | Processing                                                                                     | 94                | \$4,862,352  |
| Storage                                  | Outbuildings, shed, livestock storage,<br>parking garage, warehouse, self stor-<br>age units   | 178               | \$8,175,725  |
| Outside/Special<br>property              | Open land, landfill, construction site, roads, parking lot                                     | 2,482             | \$10,443,946 |
|                                          | Total                                                                                          | 5,061             | \$50,657,066 |

### **SMOKE DETECTOR PERFORMANCE**



# **AUTOMATIC EXTINGUISHING SYSTEMS (AES)**





### **Civilian Injuries by Property Use**



### **Civilian Casualties by Severity**



### **CIVILIAN CASUALTIES**

#### **Civilian Casualties for Last Five Years**



**Civilian Casualties by Hour** 



### Fire Service Injuries for the Last Five Years



### Fire Service Injuries by Incident Type



# FIRE DEPARTMENT PERSONNEL AND FUNDING

| FDID        | FIRE DEPARTMENT                          | COUNTY    | POPULATION<br>PROTECTED | CAREER<br>FIREFIGHTERS | VOLUNTEERS | MAIN FUNDING<br>RESOURCE |
|-------------|------------------------------------------|-----------|-------------------------|------------------------|------------|--------------------------|
| 01100 Bois  | e Fire Department                        | Ada       | 270,638