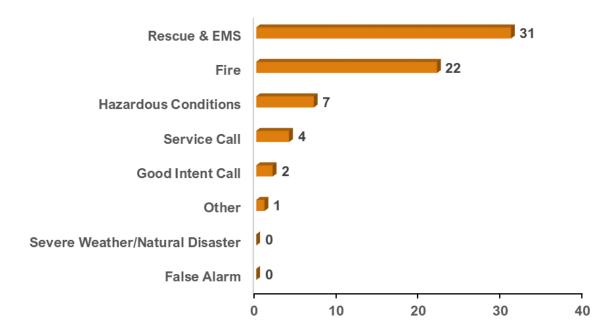

# **TOP 10 INCIDENT TYPES BY CATEGORIES**

### **TOP 10 INCIDENT TYPES BY CATEGORIES**