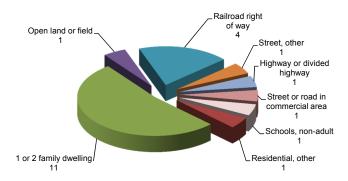

ties were reported in structure fire incidents where automatic extinguishing systems were present.

The only reported system failures of automatic extinguishing systems occurred when the fires were not in the area protected by the system.

# **AES Operated**



# Civilian Fire Casualties

# **Injuries and Fatalities**

"Civilian Fire Casualty" means a person who is injured or dies as the direct result of a fire-related incident. In this circumstance, the term civilian includes, but is not limited to, private citizens, emergency medical service responders (not fire department personnel) and police.

### Civilian Fire Casualities by Cause of Injury



## **Civilian Fire Casualties by Severity**

# Life threatening 4% Severe 7% Moderate 23% Minor

## Civilian Fire Fatalities by Property Use



# Civilian Fire Injuries by Property Use



# Civilian Fire Casualties

#### **Civilian Fire Casualties for Last Five Years**





Fire Prevention
Canyon County
Photo provided by Nampa Fire Department



Chubbuck Fire Department Birthday Party Bannock County Photo provided by Chubbuck Fire Department

# 2011 Civilian Fire Casualties by Hour of Day



# 2011 Civilian Fire Fatalities

1/14/2011

Female – 83 years old Bannock County Building fire

1-or 2-family dwelling – Cause undetermined after

investigation

2/2/2011

Blaine County Male – 54 years old

Road freight or transport vehicle fire

Livestock, production - Cause undetermined after

investigation

2/3/2011

Benewah County

Undetermined sex and age

Building fire

School, non-adult – Cause undetermined after investigation

2/12/2