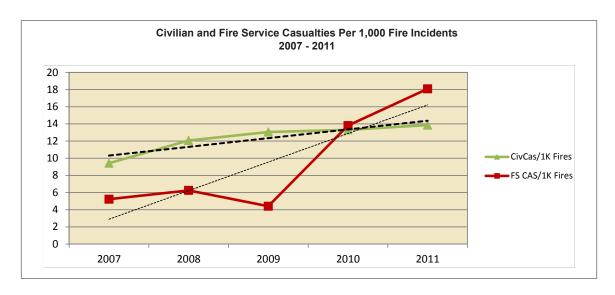

# Civilian Fire Casualties

# **Injuries and Fatalities**

"Civilian Fire Casualty" means a person who is injured or dies as the direct result of a fire-related incident. In this circumstance, the term civilian includes, but is not limited to, private citizens, emergency medical service responders (not fire department personnel) and police.

# Fire Service Casualties

# **Fire Service Injuries**

### Fire Service Injuries for Last 5 Years

No fire service fatalities have been reported for the last 7 years.

Photo provided by Rupert City Fire and Rescue