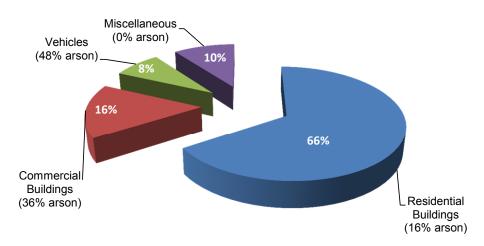

# Fire Calls by Month and Day of Week

**Reported by Month** 

Fires in Idaho

(Mutual Aid Given Reports not included)

| Fire Groups     | Incident<br>Count | % of Total<br>Fire Incidents | \$ Loss    | Civilian<br>Casualties | Fire Svc<br>Casualties |
|-----------------|-------------------|------------------------------|------------|------------------------|------------------------|
| Wildland/Grass  | 1,514             | 31%                          | 220,375    | 1                      | 6                      |
| Structure       | 1,506             | 30%                          | 30,649,726 | 65                     | 38                     |
| Outside rubbish | 705               | 14%                          | 17,495     | 1                      | 1                      |
| Vehicle         | 685               | 14%                          | 3,622,080  | 14                     | 0                      |
| Special outside | 238               | 5%                           | 1,572,625  | 0                      | 2                      |
| Fire, other     | 214               | 4%                           | 308,710    | 1                      | 0                      |
| Crop            | 89                | 2%                           | 474,325    | 0                      | 0                      |
| Totals          | 4,951             | 100%                         | 36,865,336 | 82                     | 47                     |