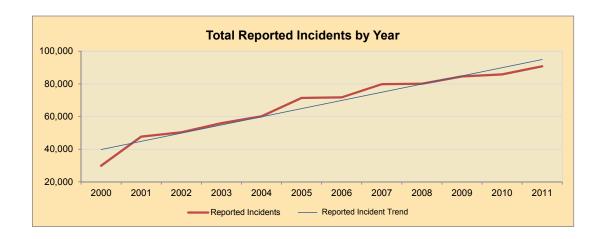

The reporting fire agencies show responses to almost 90,000 calls for service in 2011. Over 6,000 of those responses were to fires or explosions. Sadly, 21 Idahoans lost their lives in fires in 2011. No firefighters perished responding to their fellow citizens' calls for assistance, but 61 were injured in those efforts.

# **Incident Summary**

# Total Responses by Incident Type (Includes Mutual Aid Given reports)

|           | Incident<br>Count | % of Total | Average<br>Response<br>Time<br>(minutes) | Average<br>Personnel<br>per<br>Incident | Average<br>Apparatus<br>per<br>Incident | \$ Loss      | Civilian<br>Casualties | Fire<br>Service<br>Casualties |
|-----------|-------------------|------------|------------------------------------------|-----------------------------------------|-----------------------------------------|--------------|------------------------|-------------------------------|
| EMS       | 56.693            | 62%        | 8.1                                      | 1                                       | 1                                       | \$445.500    | 0                      | 36                            |
| Assisted  | 10.408            | 11%        | 7.7                                      | 1                                       | 1                                       | \$4.315      | 0                      | 2                             |
| Fire      | 5,929             | 7%         | 9.4                                      | 1                                       | 1                                       | \$36,865,336 | 82                     | _<br>47                       |
| False     | 5,937             | 7%         | 5.9                                      | 2                                       | 1                                       | \$508,108    | 0                      | 0                             |
| Hazard    | 4,983             | 5%         | 4.7                                      | 1                                       | 1                                       | \$1,080,170  | 0                      | 1                             |
| Service   | 6,428             | 7%         | 6.5                                      | 1                                       | 1                                       | \$98,480     | 0                      | 2                             |
| Other     | 207               | 0%         | 4.6                                      | 1                                       | 0                                       | \$0          | 0                      | 19                            |
| Explosion | 118               | 0%         | 6.2                                      | 3                                       | 1                                       | \$18,200     | 0                      | 0                             |
| Weather   | 80                | 0%         | 7.9                                      | 2                                       | 1                                       | \$94,000     | 0                      | 0                             |
| Total     | 90,783            | 100%       | 7.7                                      | 1                                       | 1                                       | \$39,114,109 | 82                     | 107                           |

# **Five-Year Trends**

# **Five-Year Trends (cont.)**