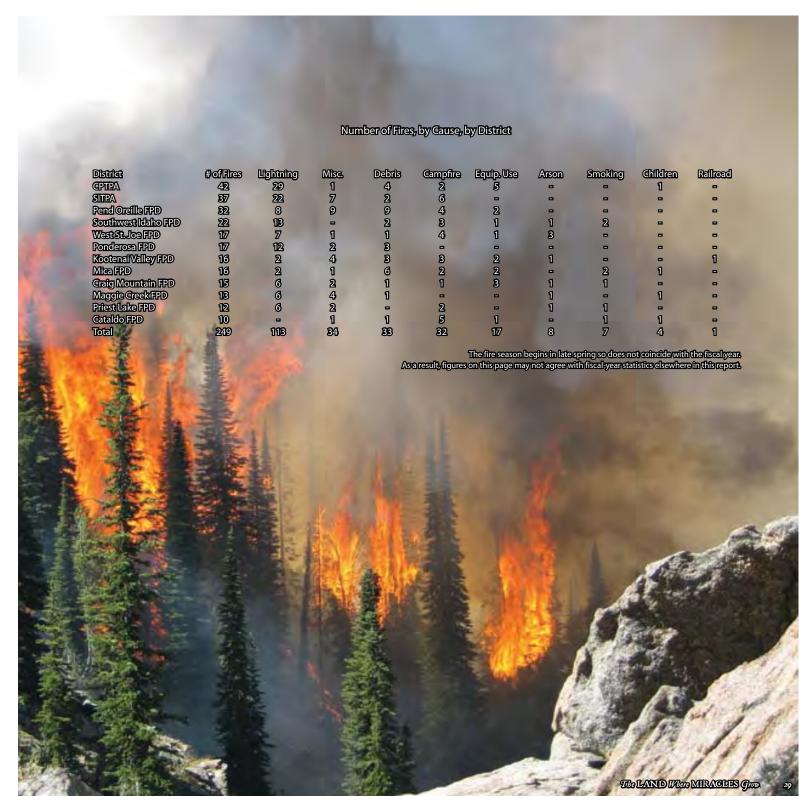

# Fire Calls by Month and Day of Week

**Reported by Month** 

Fires in Idaho

(Mutual Aid Given Reports not included)

| Fire Groups     | Incident<br>Count | % of Total<br>Fire Incidents | \$ Loss    | Civilian<br>Casualties | Fire Svc<br>Casualties |
|-----------------|-------------------|------------------------------|------------|------------------------|------------------------|
| Wildland/Grass  | 1,514             | 31%                          | 220,375    | 1                      | 6                      |
| Structure       | 1,506             | 30%                          | 30,649,726 | 65                     | 38                     |
| Outside rubbish | 705               | 14%                          | 17,495     | 1                      | 1                      |
| Vehicle         | 685               | 14%                          | 3,622,080  | 14                     | 0                      |
| Special outside | 238               | 5%                           | 1,572,625  | 0                      | 2                      |
| Fire, other     | 214               | 4%                           | 308,710    | 1                      | 0                      |
| Crop            | 89                | 2%                           | 474,325    | 0                      | 0                      |
| Totals          | 4,951             | 100%                         | 36,865,336 | 82                     | 47                     |