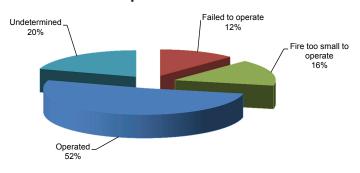

# Automatic Extinguishing Systems (AES) (Mutual Aid Given Reports not included)

In 2011 no civilian or firefighter casualties were reported in structure fire incidents where automatic extinguishing systems were present.

The only reported system failures of automatic extinguishing systems occurred when the fires were not in the area protected by the system.