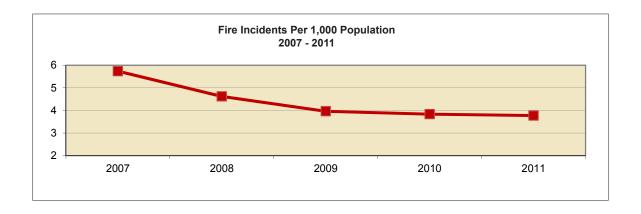

# Fire Calls by Month and Day of Week

**Reported by Month** 

Fires in Idaho

(Mutual Aid Given Reports not included)

| Fire Groups     | Incident<br>Count | % of Total<br>Fire Incidents | \$ Loss    | Civilian<br>Casualties | Fire Svc<br>Casualties |
|-----------------|-------------------|------------------------------|------------|------------------------|------------------------|
| Wildland/Grass  | 1,514             | 31%                          | 220,375    | 1                      | 6                      |
| Structure       | 1,506             | 30%                          | 30,649,726 | 65                     | 38                     |
| Outside rubbish | 705               | 14%                          | 17,495     | 1                      | 1                      |
| Vehicle         | 685               | 14%                          | 3,622,080  | 14                     | 0                      |
| Special outside | 238               | 5%                           | 1,572,625  | 0                      | 2                      |
| Fire, other     | 214               | 4%                           | 308,710    | 1                      | 0                      |
| Crop            | 89                | 2%                           | 474,325    | 0                      | 0                      |
| Totals          | 4,951             | 100%                         | 36,865,336 | 82                     | 47                     |