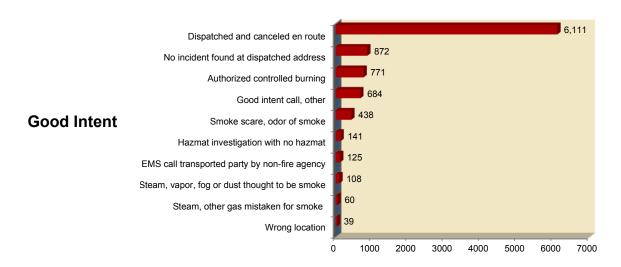

# **Top 10 Incident Types by Incident Categories** (Mutual Aid Given Reports not included)

# Top 10 Incident Types by Incident Categories (cont.) (Mutual Aid Given Reports not included)