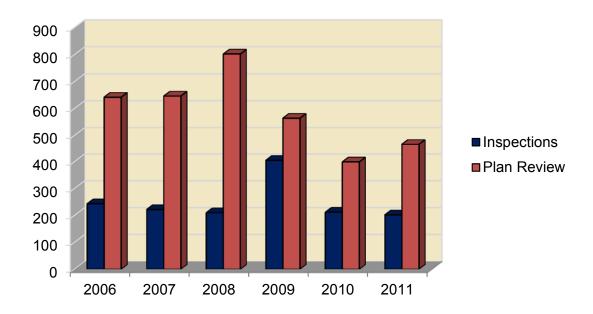

# **Inspections and Plan Reviews**

We experienced a dramatic increase in information requests relating to changes in use for existing buildings. It is apparent that during our ongoing economic downturn, those looking to expand their businesses or begin new business ventures are choosing to utilize and upgrade existing vacant buildings. Local jurisdictions seem to have encouraged this as a way to revitalize their communities. Owners are finding this a cost effective alternative.

Because of this trend, the State Fire Marshal's Office was asked by agencies to review and provide technical data and code research. The number of plan reviews showed a slight increase, with inspections showing no significant change. Calls for assistance continue to be a top priority. Another priority is our training initiative in the application of the fire code mandated by the Idaho Code. A total of nine classes were offered statewide, usually associated with one of the many regional training academies. Local fire code officials are now more confident and comfortable applying the provisions of the fire code.

We continue to capitalize on the use of electronic plan review. In cooperation with the Idaho Division of Building Safety and through our own initiatives, we are capable of providing this service to our customers. Contractors, vendors and other design professionals have been very pleased with the overall process. The days of submitting 75 pounds of paper plans and thousands of specification sheets have become almost a thing of the past. We continue to do our part in protecting our natural resources while providing a very cost effective means of plan review submittal. Our processing time from the time we receive the plans and are able to return them to the submitting agency has improved greatly.