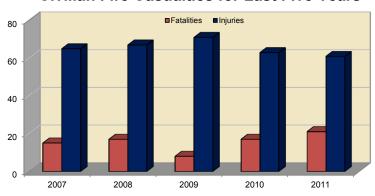

#### **Civilian Fire Casualties for Last Five Years**

Fire Prevention
Canyon County
Photo provided by Nampa Fire Department

Chubbuck Fire Department Birthday Party Bannock County Photo provided by Chubbuck Fire Department