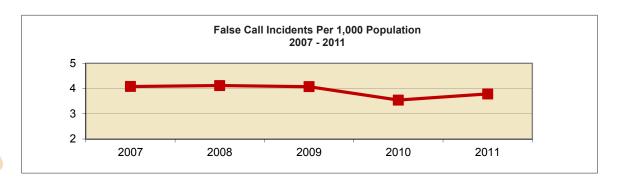

# Total Responses by Incident Type (Includes Mutual Aid Given reports)

|           | Incident<br>Count | % of Total | Average<br>Response<br>Time<br>(minutes) | Average<br>Personnel<br>per<br>Incident | Average<br>Apparatus<br>per<br>Incident | \$ Loss      | Civilian<br>Casualties | Fire<br>Service<br>Casualties |
|-----------|-------------------|------------|------------------------------------------|-----------------------------------------|-----------------------------------------|--------------|------------------------|-------------------------------|
| EMS       | 56.693            | 62%        | 8.1                                      | 1                                       | 1                                       | \$445.500    | 0                      | 36                            |
| Assisted  | 10.408            | 11%        | 7.7                                      | 1                                       | 1                                       | \$4.315      | 0                      | 2                             |
| Fire      | 5,929             | 7%         | 9.4                                      | 1                                       | 1                                       | \$36,865,336 | 82                     | _<br>47                       |
| False     | 5,937             | 7%         | 5.9                                      | 2                                       | 1                                       | \$508,108    | 0                      | 0                             |
| Hazard    | 4,983             | 5%         | 4.7                                      | 1                                       | 1                                       | \$1,080,170  | 0                      | 1                             |
| Service   | 6,428             | 7%         | 6.5                                      | 1                                       | 1                                       | \$98,480     | 0                      | 2                             |
| Other     | 207               | 0%         | 4.6                                      | 1                                       | 0                                       | \$0          | 0                      | 19                            |
| Explosion | 118               | 0%         | 6.2                                      | 3                                       | 1                                       | \$18,200     | 0                      | 0                             |
| Weather   | 80                | 0%         | 7.9                                      | 2                                       | 1                                       | \$94,000     | 0                      | 0                             |
| Total     | 90,783            | 100%       | 7.7                                      | 1                                       | 1                                       | \$39,114,109 | 82                     | 107                           |