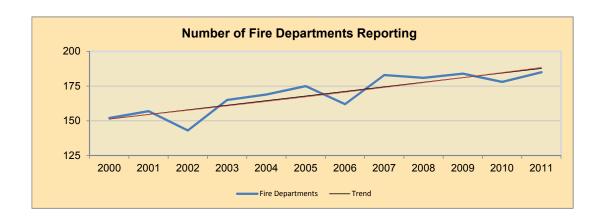

t.

Warning Error – data that is either missing or incorrect on the report. A warning error will not prevent the report from being marked as complete or valid.

Examples of quality issues that may not show up as errors on the system but need a recheck for correctness include:

- "Alarm, Arrival and Last Unit Cleared" dates and times can significantly affect the response time calculation
- "Undetermined" or "Under Investigation" reports can be revised if the cause is determined at a later date.
- Property and Content Loss are estimates and provide valuable information for determining the
  magnitude of the fire problem and possible financial support for fire protection. Insurance companies do not use report estimates for replacement value of property or contents.



# **Reporting Trends**







Juliaetta Volunteer Fire Department

# Across Idaho



**Fire Stations** 



Winchester Fire Station



Northern Lakes Fire District - Station #2





**Deary Fire Department** 

Fire in Idaho 2011



# **Departments NOT Reporting in 2011**

These non-reporting departments had not yet submitted incidents as of May 1, 2012 Their reports may have had an effect on the statistics.

Aberdeen/Springfield Fire Dist (Bingham Co)

Albion Fire Protection Dist (Cassia Co)

American Falls City FD (Power Co)

American Falls Rural Fire Dist (Power Co)

Ammon FD (Bonneville Co)

Arimo FPD (Bannock Co)

Atlanta Rural FD (Elmore Co)

Atomic City FD (Bingham Co)

Bear Fire Dist (Adams Co)

Bliss FD (Gooding Co)

Bovill FD (Latah Co)

Bruneau FPD (Owyhee Co)

Cambridge FPD (Washington Co)

Carrot Ridge