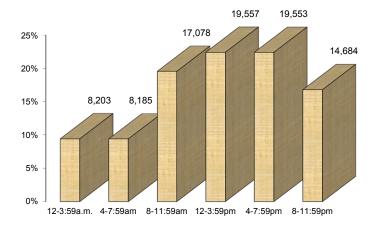

# Month, Day and Hour (Includes Mutual Aid Given Reports)

#### **Incidents by Hour**