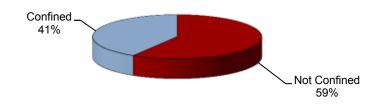

# Residential Structure Fires - Confined/ Not Confined Fires Building/Fixed Mobile Property Incidents

(Mutual Aid Given Reports not included)

"Confined fires" are defined as fires where the flame does not extend beyond a non-combustible container. Stovetop, trash can or chimney fires are examples of confined fires.

|              | Incident<br>Count | % of Incident<br>Count | \$Loss       | Civilian<br>Casualties | Fire Svc<br>Casualties |
|--------------|-------------------|------------------------|--------------|------------------------|------------------------|
| Not Confined | 698               | 59%                    | \$28,390,007 | 53                     | 22                     |
| Confined     | 492               | 41%                    | 56,172       | 5                      | 1                      |
| Total        | 1,190             |                        | \$28,446,179 | 58                     | 23                     |