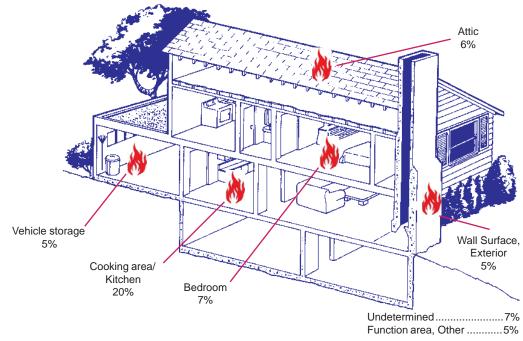

# Fire Stations Across Idaho

**Grangeville City-Rural Fire Department** 

Minidoka County FPD - Heyburn Station

Lewiston Fire Department - Station #1

**Top 7 Identified Areas of Origin for Residential Structures in 2011** 

# Most Frequent Residential Structure Fire Areas of Origin (Mutual Aid Given Reports not included)

|                                                   | Incident<br>Count | % of Total<br>Res Struct<br>Fire Incidents | Response Time<br>(minutes) | \$ Loss      | % of Total<br>\$ Loss | Civilian<br>Cas | % of Total<br>Civ Cas | Fire Svc<br>Cas | % of Total<br>FS Cas |
|---------------------------------------------------|-------------------|--------------------------------------------|----------------------------|--------------|-----------------------|-----------------|-----------------------|-----------------|----------------------|
| Cooking area, kitchen                             | 164               | 20%                                        | 6.0                        | \$1,346,185  | 7%                    | 9               | 16%                   | 1               | 5%                   |
| Bedrm-less than 5 persons; jail/prison included   | 57                | 7%                                         | 5.5                        | \$1,638,696  | 9%                    | 6               | 11%                   | 0               | 0%                   |
| Undetermined                                      | 55                | 7%                                         | 11.4                       | \$2,929,000  | 16%                   | 5               | 2%                    | 0               | 0%                   |
| Attic:vacant, crawl space above top story, cupola | 49                | 6%                                         | 8.8                        | \$828,860    | 5%                    | 2               | 4%                    | 0               | 0%                   |
| Function area, other                              | 41                | 5%                                         | 7.5                        | \$1,162,323  | 6%                    | 3               |                       | 2               | 10%                  |
| Vehicle storage area; garage, carport             | 41                | 5%                                         | 6.5                        | \$1,756,652  | 10%                   | 5               | 9%                    | 0               | 0%                   |
| Wall surface: exterior                            | 41                | 5%                                         | 6.7                        | \$647,890    | 4%                    | 4               | 7%                    | 1               | 5%                   |
| Common rm, den, family rm, living rm, lounge      | 35                | 4%                                         | 9.0                        | \$703,365    | 4%                    | 8               | 14%                   | 3               | 14%                  |
| Wall assembly                                     | 32                | 4%                                         | 7.2                        | \$774,500    | 4%                    | 2               | 4%                    | 0               | 0%                   |
| Exterior balcony, unenclosed porch                | 26                | 3%                                         | 6.9                        | \$1,266,130  | 7%                    | 0               | 1%                    | 1               | 5%                   |
| Totals                                            | 541               | 65%                                        |                            | \$13,053,601 | 72%                   | 44              | 67%                   | 8               | 38%                  |
| Total Residential Structure Fire Incidents        | 836               |                                            | 7.3                        | \$18,054,891 | 59%                   | 56              | 88%                   | 21              | 55%                  |
| Total Structure Fire Incidents                    | 1,440             |                                            | 7.4                        | \$30,649,726 |                       | 64              |                       | 38              |                      |