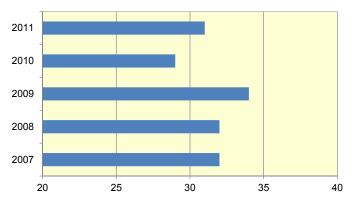

ide an introduction to and experience with the NFIRS 5.0 all-incident reporting system. Students become acquainted with the purposes and benefits of incident reporting at the local, state and national levels and receive a basic introduction to all modules and their uses.





# IDAHO STATE FIRE MARSHAL'S OFFICE



# **Certification and Licensing 1991 and 2011 Comparisons**







# **Certification and Licensing Five-Year Trend**

#### **Fire Protection Sprinkler Contractor Licenses**



Idaho Code Section 41-254 gives the State Fire Marshal the duty to license and regulate fire sprinkler contractors.

Idaho Code Section 39-2603 requires anyone who imports or sells fireworks at wholesale to be licensed through the State Fire Marshal's office.

## **Fireworks Wholesale or Import Licenses**



#### **Fire Code Official Certifications**



Idaho Code Section 41-255(6) requires all persons acting as assistants to the State Fire Marshal (fire code officials) to be trained.

This is a voluntary certification program established at the request of the licensed fire sprinkler contractors.

#### **Fire Protection Sprinkler Fitter Licenses**



# **Incident Summary**



# Total Responses by Incident Type (Includes Mutual Aid Given reports)

|           | Incident<br>Count | % of Total | Average<br>Response<br>Time<br>(minutes) | Average<br>Personnel<br>per<br>Incident | Average<br>Apparatus<br>per<br>Incident | \$ Loss      | Civilian<br>Casualties | Fire<br>Service<br>Casualties |
|-----------|-------------------|------------|------------------------------------------|----------------