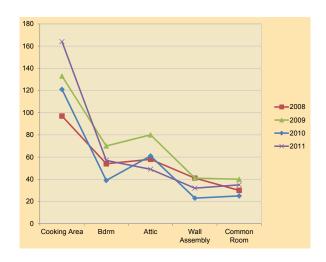

|                            | \$13,053,601 | 72%                   | 44              | 67%                   | 8               | 38%                  |
| Total Residential Structure Fire Incidents        | 836               |                                            | 7.3                        | \$18,054,891 | 59%                   | 56              | 88%                   | 21              | 55%                  |
| Total Structure Fire Incidents                    | 1,440             |                                            | 7.4                        | \$30,649,726 |                       | 64              |                       | 38              |                      |

Top 5 Identified Areas of Origin for Residential Structure Fires (2008-2011)



## Residential Structure Fire Spread - Contained in Room of Origin

(Mutual Aid Given Reports not included)



"Contained fire" is defined as fire spread that is reasonably expected to remain in check under prevailing conditions.

|               | Incident | % of Total |              | % of Total |              | % of Total Civ |              | % of Total FS |
|---------------|----------|------------|--------------|------------|--------------|----------------|--------------|---------------|
|               | Count    | Incidents  | \$ Loss      | Loss       | Civilian Cas | Cas            | Fire Svc Cas | Cas           |
| Not Contained | 347      | 50%        | 15,031,928   | 85%        | 36           | 67%            | 21           | 95%           |
| Contained     | 343      | 50%