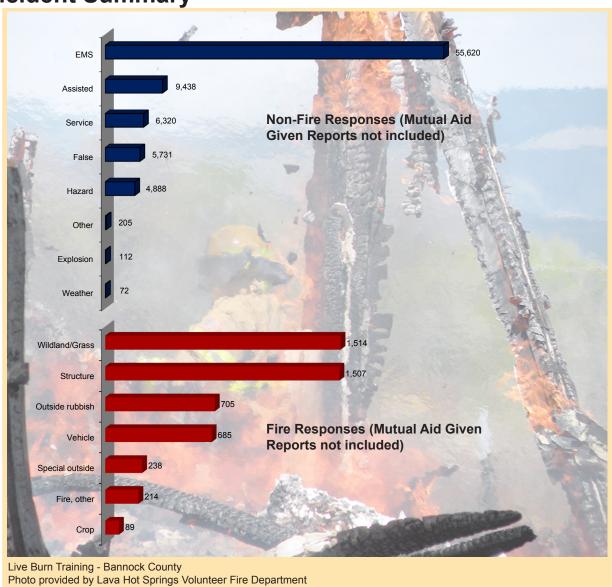

# **Incident Summary**

# Total Responses by Incident Type (Includes Mutual Aid Given reports)

|           | Incident<br>Count | % of Total | Average<br>Response<br>Time<br>(minutes) | Average<br>Personnel<br>per<br>Incident | Average<br>Apparatus<br>per<br>Incident | \$ Loss      | Civilian<br>Casualties | Fire<br>Service<br>Casualties |
|-----------|-------------------|------------|------------------------------------------|-----------------------------------------|-----------------------------------------|--------------|------------------------|-------------------------------|
| EMS       | 56.693            | 62%        | 8.1                                      | 1                                       | 1                                       | \$445.500    | 0                      | 36                            |
| Assisted  | 10.408            | 11%        | 7.7                                      | 1                                       | 1                                       | \$4.315      | 0                      | 2                             |
| Fire      | 5,929             | 7%         | 9.4                                      | 1                                       | 1                                       | \$36,865,336 | 82                     | _<br>47                       |
| False     | 5,937             | 7%         | 5.9                                      | 2                                       | 1                                       | \$508,108    | 0                      | 0                             |
| Hazard    | 4,983             | 5%         | 4.7                                      | 1                                       | 1                                       | \$1,080,170  | 0                      | 1                             |
| Service   | 6,428             | 7%         | 6.5                                      | 1                                       | 1                                       | \$98,480     | 0                      | 2                             |
| Other     | 207               | 0%         | 4.6                                      | 1                                       | 0                                       | \$0          | 0                      | 19                            |
| Explosion | 118               | 0%         | 6.2                                      | 3                                       | 1                                       | \$18,200     | 0                      | 0                             |
| Weather   | 80                | 0%         | 7.9                                      | 2                                       | 1                                       | \$94,000     | 0                      | 0                             |
| Total     | 90,783            | 100%       | 7.7                                      | 1                                       | 1                                       | \$39,114,109 | 82                     | 107                           |

# Fire Calls by Month and Day of Week

**Reported by Month** 

Fires in Idaho

(Mutual Aid Given Reports not included)

| Fire Groups     | Incident<br>Count | % of Total<br>Fire Incidents | \$ Loss    | Civilian<br>Casualties | Fire Svc<br>Casualties |
|-----------------|-------------------|------------------------------|------------|------------------------|------------------------|
| Wildland/Grass  | 1,514             | 31%                          | 220,375    | 1                      | 6                      |
| Structure       | 1,506             | 30%                          | 30,649,726 | 65                     | 38                     |
| Outside rubbish | 705               | 14%                          | 17,495     | 1                      | 1                      |
| Vehicle         | 685               | 14%                          | 3,622,080  | 14                     | 0                      |
| Special outside | 238               | 5%                           | 1,572,625  | 0                      | 2                      |
| Fire, other     | 214               | 4%                           | 308,710    | 1                      | 0                      |
| Crop            | 89                | 2%                           | 474,325    | 0                      | 0                      |
| Totals          | 4,951             | 100%                         | 36,865,336 | 82                     | 47                     |