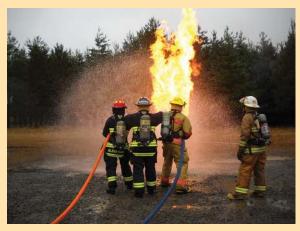

# School Bus

School Bus Extrication Drill - Payette County Photo provided by Payette Fire

Live Burn Training - Kootenai County Photo provided by Hauser Lake Fire Protection District

Rural Water Supply Training - Shoshone County Photo provided by Prichard/Murray Volunteer Fire Department

# **Training**

Flashover Training - Southern Idaho Fire Academy Photo provided by Randy Sutton, West End Fire and Rescue

Propane Fire Training - Boundary County Photo provided by Paradise Valley Fire Protection District