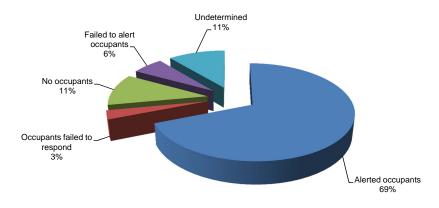

| 4 |



Building Fire, Jefferson County Photo provided by Central Fire Protection District

**Bovill Volunteer Fire Department** 

Gem County Fire Protection District - Station #3 Squaw Butte



# Fire Stations Across Idaho





Blackfoot Fire Department - Snake River District



**Wilder Rural Fire Protection District** 

# PARTY PARTY

**Payette City-Rural Fire Station** 

# AMMON FIRE DEPARTMENT

Ammon Fire Department



Gem County Fire Protection District #2 Sweet-Montour Station

# Fire Stations Across Idaho



Big Canyon Fire District





Eagle Fire Protection District - Station #3

# **Smoke Detector Performance** (Mutual Aid Given Reports not included)

# **Detector Operation When Present**



# Unknown 25% Yes 37%

38%

#### **Detector Effectiveness When Present**



# Automatic Extinguishing Systems (AES) (Mutual Aid Given Reports not included)



In 2011 no civilian or firefighter casualties were reported in structure fire incidents where automatic extinguishing systems were present.

The only reported system failures of automatic extinguishing systems occurred when the fires were not in the area protected by the system.

# **AES Operated**



# Civilian Fire Casualties

# **Injuries and Fatalities**

"Civilian Fire Casualty" means a person who is injured or dies as the direct result of a fire-related incident. In this circumstance, the term civilian includes, but is not limited to, private citizens, emergency medical service responders (not fire department personnel) and police.

### Civilian Fire Casualities by Cause of Injury



## **Civilian Fi