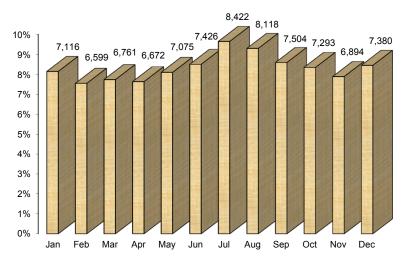

| 0%         | 6.2                                      | 3                                       | 1                                       | \$18,200     | 0                      | 0                             |
| Weather   | 80                | 0%         | 7.9                                      | 2                                       | 1                                       | \$94,000     | 0                      | 0                             |
| Total     | 90,783            | 100%       | 7.7                                      | 1                                       | 1                                       | \$39,114,109 | 82                     | 107                           |

# Month, Day and Hour (Includes Mutual Aid Given Reports)

# **Incidents by Month**



### **Incidents by Day**



#### **Incidents by Hour**



# **Top 10 Incident Types by Incident Categories** (Mutual Aid Given Reports not included)







# Top 10 Incident Types by Incident Categories (cont.) (Mutual Aid Given Reports not included)







# **Five-Year Trends**









# **Five-Year Trends (cont.)**







# Fire Calls by Month and Day of Week

**Reported by Month** 







Fires in Idaho

(Mutual Aid Given Reports not included)

| Fire Groups     | Incident<br>Count | % of Total<br>Fire Incidents | \$ Loss    | Civilian<br>Casualties | Fire Svc<br>Casualties |
|-----------------|-------------------|------------------------------|------------|------------------------|------------------------|
| Wildland/Grass  | 1,514             | 31%                          | 220,3