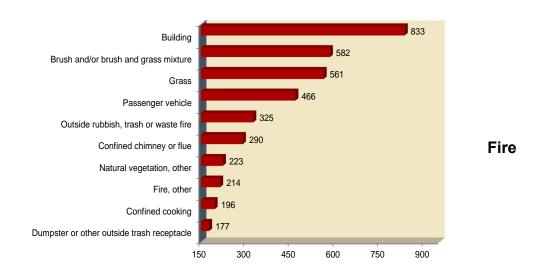

# **Top 10 Incident Types by Incident Categories** (Mutual Aid Given Reports not included)

# Top 10 Incident Types by Incident Categories (cont.) (Mutual Aid Given Reports not included)