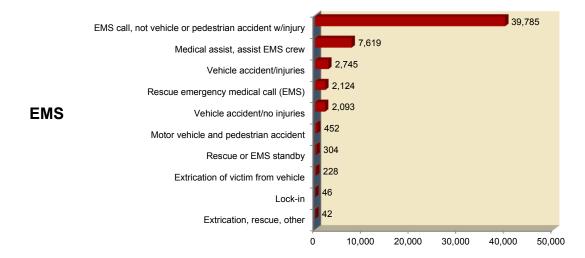

# **Top 10 Incident Types by Incident Categories** (Mutual Aid Given Reports not included)

# Top 10 Incident Types by Incident Categories (cont.) (Mutual Aid Given Reports not included)