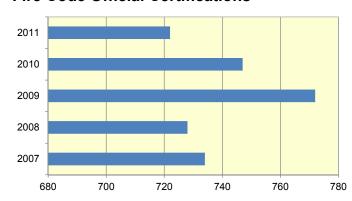

# **Certification and Licensing 1991 and 2011 Comparisons**

#### **Fire Code Official Certifications**

Idaho Code Section 41-255(6) requires all persons acting as assistants to the State Fire Marshal (fire code officials) to be trained.

This is a voluntary certification program established at the request of the licensed fire sprinkler contractors.