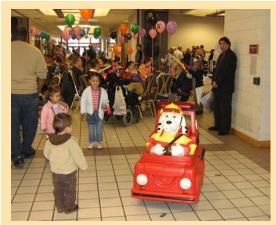

#### **Civilian Fire Casualties for Last Five Years**

Fire Prevention
Canyon County
Photo provided by Nampa Fire Department

Chubbuck Fire Department Birthday Party Bannock County Photo provided by Chubbuck Fire Department