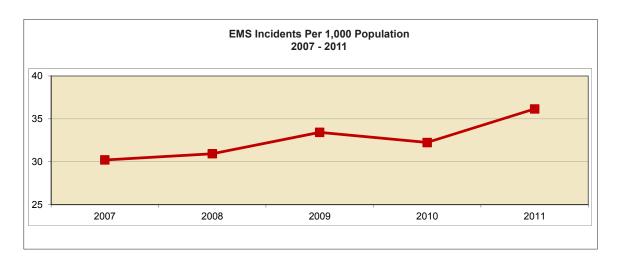

# **Incident Summary**

# Total Responses by Incident Type (Includes Mutual Aid Given reports)

|           | Incident<br>Count | % of Total | Average<br>Response<br>Time<br>(minutes) | Average<br>Personnel<br>per<br>Incident | Average<br>Apparatus<br>per<br>Incident | \$ Loss      | Civilian<br>Casualties | Fire<br>Service<br>Casualties |
|-----------|-------------------|------------|------------------------------------------|-----------------------------------------|-----------------------------------------|--------------|------------------------|-------------------------------|
| EMS       | 56.693            | 62%        | 8.1                                      | 1                                       | 1                                       | \$445.500    | 0                      | 36                            |
| Assisted  | 10.408            | 11%        | 7.7                                      | 1                                       | 1                                       | \$4.315      | 0                      | 2                             |
| Fire      | 5,929             | 7%         | 9.4                                      | 1                                       | 1                                       | \$36,865,336 | 82                     | _<br>47                       |
| False     | 5,937             | 7%         | 5.9                                      | 2                                       | 1                                       | \$508,108    | 0                      | 0                             |
| Hazard    | 4,983             | 5%         | 4.7                                      | 1                                       | 1                                       | \$1,080,170  | 0                      | 1                             |
| Service   | 6,428             | 7%         | 6.5                                      | 1                                       | 1                                       | \$98,480     | 0                      | 2                             |
| Other     | 207               | 0%         | 4.6                                      | 1                                       | 0                                       | \$0          | 0                      | 19                            |
| Explosion | 118               | 0%         | 6.2                                      | 3                                       | 1                                       | \$18,200     | 0                      | 0                             |
| Weather   | 80                | 0%         | 7.9                                      | 2                                       | 1                                       | \$94,000     | 0                      | 0                             |
| Total     | 90,783            | 100%       | 7.7                                      | 1                                       | 1                                       | \$39,114,109 | 82                     | 107                           |