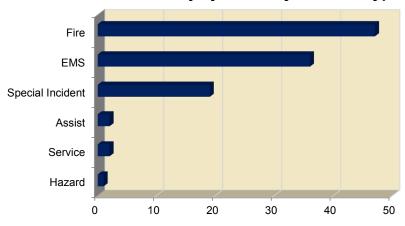

# Total Responses by Incident Type (Includes Mutual Aid Given reports)

|           | Incident<br>Count | % of Total | Average<br>Response<br>Time<br>(minutes) | Average<br>Personnel<br>per<br>Incident | Average<br>Apparatus<br>per<br>Incident | \$ Loss      | Civilian<br>Casualties | Fire<br>Service<br>Casualties |
|-----------|-------------------|------------|------------------------------------------|-----------------------------------------|-----------------------------------------|--------------|------------------------|-------------------------------|
| EMS       | 56.693            | 62%        | 8.1                                      | 1                                       | 1                                       | \$445.500    | 0                      | 36                            |
| Assisted  | 10.408            | 11%        | 7.7                                      | 1                                       | 1                                       | \$4.315      | 0                      | 2                             |
| Fire      | 5,929             | 7%         | 9.4                                      | 1                                       | 1                                       | \$36,865,336 | 82                     | _<br>47                       |
| False     | 5,937             | 7%         | 5.9                                      | 2                                       | 1                                       | \$508,108    | 0                      | 0                             |
| Hazard    | 4,983             | 5%         | 4.7                                      | 1                                       | 1                                       | \$1,080,170  | 0                      | 1                             |
| Service   | 6,428             | 7%         | 6.5                                      | 1                                       | 1                                       | \$98,480     | 0                      | 2                             |
| Other     | 207               | 0%         | 4.6                                      | 1                                       | 0                                       | \$0          | 0                      | 19                            |
| Explosion | 118               | 0%         | 6.2                                      | 3                                       | 1                                       | \$18,200     | 0                      | 0                             |
| Weather   | 80                | 0%         | 7.9                                      | 2                                       | 1                                       | \$94,000     | 0                      | 0                             |
| Total     | 90,783            | 100%       | 7.7                                      | 1                                       | 1                                       | \$39,114,109 | 82                     | 107                           |