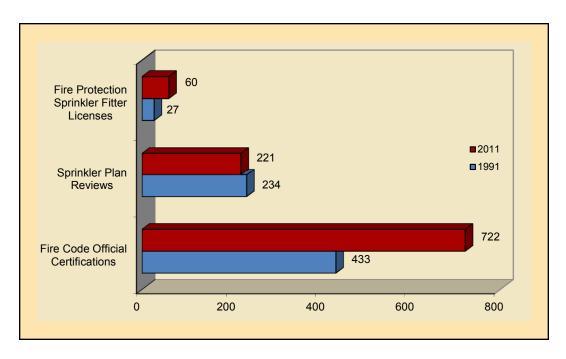

# **Certification and Licensing 1991 and 2011 Comparisons**

#### **Fire Protection Sprinkler Contractor Licenses**

Idaho Code Section 41-254 gives the State Fire Marshal the duty to license and regulate fire sprinkler contractors.

Idaho Code Section 39-2603 requires anyone who imports or sells fireworks at wholesale to be licensed through the State Fire Marshal's office.

## **Fireworks Wholesale or Import Licenses**

#### **Fire Code Official Certifications**

Idaho Code Section 41-255(6) requires all persons acting as assistants to the State Fire Marshal (fire code officials) to be trained.

This is a voluntary certification program established at the request of the licensed fire sprinkler contractors.

#### **Fire Protection Sprinkler Fitter Licenses**