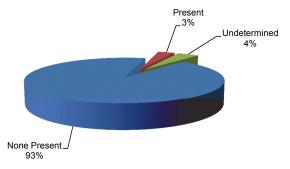

n** 

# AMMON FIRE DEPARTMENT

Ammon Fire Department



Gem County Fire Protection District #2 Sweet-Montour Station

# Fire Stations Across Idaho



Big Canyon Fire District





Eagle Fire Protection District - Station #3

# **Smoke Detector Performance** (Mutual Aid Given Reports not included)

# **Detector Operation When Present**



# Unknown 25% Yes 37%

38%

#### **Detector Effectiveness When Present**



# Automatic Extinguishing Systems (AES) (Mutual Aid Given Reports not included)



In 2011 no civilian or firefighter casualties were reported in structure fire incidents where automatic extinguishing systems were present.

The only reported system failures of automatic extinguishing systems occurred when the fires were not in the area protected by the system.

# **AES Operated**



# Civilian Fire Casualties

# **Injuries and Fatalities**

"Civilian Fire Casualty" means a person who is injured or dies as the direct result of a fire-related incident. In this circumstance, the term civilian includes, but is not limited to, private citizens, emergency medical service responders (not fire department personnel) and police.

### Civilian Fire Casualities by Cause of Injury



## **Civilian Fire Casualties by Severity**

# Life threatening 4% Severe 7% Moderate 23% Minor

## Civilian Fire Fatalities by Property Use



# Civilian Fire Injuries by Property Use



# Civilian Fire Casualties

#### **Civilian Fire Casualties for Last Five Years**





Fire Prevention
Canyon County
Photo provided by Nampa Fire Department



Chubbuck Fire Department Birthday Party Bannock County