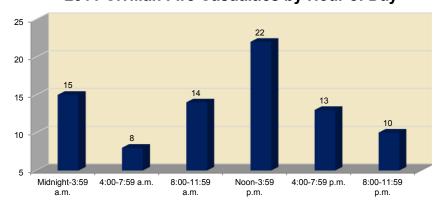

person who is injured or dies as the direct result of a fire-related incident. In this circumstance, the term civilian includes, but is not limited to, private citizens, emergency medical service responders (not fire department personnel) and police.

### Civilian Fire Casualities by Cause of Injury



## **Civilian Fire Casualties by Severity**

# Life threatening 4% Severe 7% Moderate 23% Minor

## Civilian Fire Fatalities by Property Use



# Civilian Fire Injuries by Property Use



# Civilian Fire Casualties

#### **Civilian Fire Casualties for Last Five Years**





Fire Prevention
Canyon County
Photo provided by Nampa Fire Department



Chubbuck Fire Department Birthday Party Bannock County Photo provided by Chubbuck Fire Department

# 2011 Civilian Fire Casualties by Hour of Day



# 2011 Civilian Fire Fatalities

1/14/2011

Female – 83 years old Bannock County Building fire

1-or 2-family dwelling – Cause undetermined after

investigation

2/2/2011

Blaine County Male – 54 years old

Road freight or transport vehicle fire

Livestock, production - Cause undetermined after

investigation

2/3/2011

Benewah County

Undetermined sex and age

Building fire

School, non-adult – Cause undetermined after investigation

2/12/2011

Idaho County

Male – 45 years old

Building fire

1-or 2-family dwelling - Intentional

3/5/2011

Ada County

Female – 25 years old

Building fire

1-or 2-family dwelling – Cause under investigation

4/2/2011

Custer County

Male – 84 years old

Building fire

1-or 2-family dwelling – Failure of equipment

4/13/2011

Nez Perce County

Female - 68