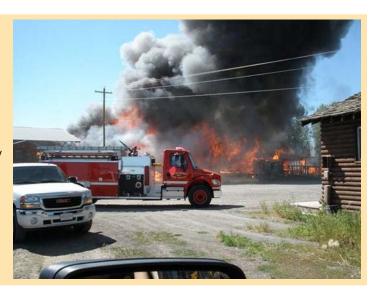

There were no catastrophic losses due to major wildland fires in 2011. However, the events in June and July of 2012 demonstrate just how quickly uncontrolled fires in the wildland urban interface can spread and are a horrific reminder of how delicate the balance between fire safe and disaster can be.