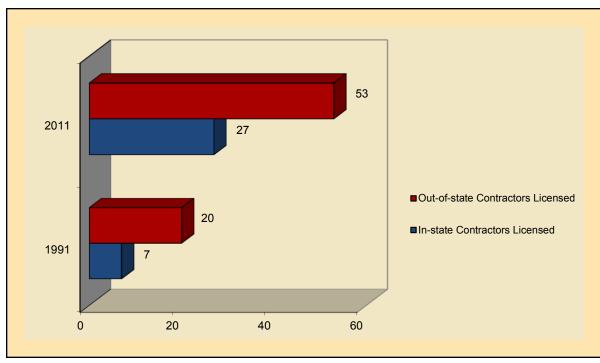

# **Certification and Licensing 1991 and 2011 Comparisons**

#### **Fire Protection Sprinkler Contractor Licenses**

Idaho Code Section 41-254 gives the State Fire Marshal the duty to license and regulate fire sprinkler contractors.

Idaho Code Section 39-2603 requires anyone who imports or sells fireworks at wholesale to be licensed through the State Fire Marshal's office.