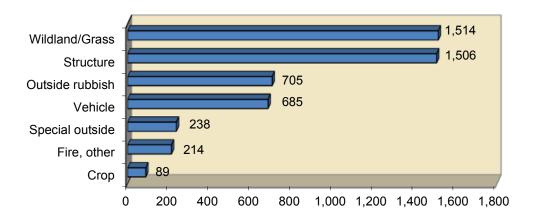

# Fire Calls by Month and Day of Week

**Reported by Month** 

Fires in Idaho

(Mutual Aid Given Reports not included)

| Fire Groups     | Incident<br>Count | % of Total<br>Fire Incidents | \$ Loss    | Civilian<br>Casualties | Fire Svc<br>Casualties |
|-----------------|-------------------|------------------------------|------------|------------------------|------------------------|
| Wildland/Grass  | 1,514             | 31%                          | 220,375    | 1                      | 6                      |
| Structure       | 1,506             | 30%                          | 30,649,726 | 65                     | 38                     |
| Outside rubbish | 705               | 14%                          | 17,495     | 1                      | 1                      |
| Vehicle         | 685               | 14%                          | 3,622,080  | 14                     | 0                      |
| Special outside | 238               | 5%                           | 1,572,625  | 0                      | 2                      |
| Fire, other     | 214               | 4%                           | 308,710    | 1                      | 0                      |
| Crop            | 89                | 2%                           | 474,325    | 0                      | 0                      |
| Totals          | 4,951             | 100%                         | 36,865,336 | 82                     | 47                     |