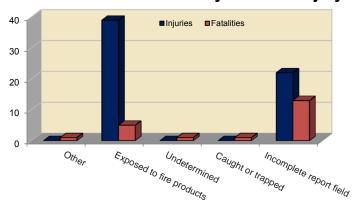

s When Present**



# Automatic Extinguishing Systems (AES) (Mutual Aid Given Reports not included)



In 2011 no civilian or firefighter casualties were reported in structure fire incidents where automatic extinguishing systems were present.

The only reported system failures of automatic extinguishing systems occurred when the fires were not in the area protected by the system.

# **AES Operated**



# Civilian Fire Casualties

# **Injuries and Fatalities**

"Civilian Fire Casualty" means a person who is injured or dies as the direct result of a fire-related incident. In this circumstance, the term civilian includes, but is not limited to, private citizens, emergency medical service responders (not fire department personnel) and police.

### Civilian Fire Casualities by Cause of Injury



## **Civilian Fire Casualties by Severity**

# Life threatening 4% Severe 7% Moderate 23% Minor

## Civilian Fire Fatalities by Property Use



# Civilian Fire Injuries by Property Use



# Civilian Fire Casualties

#### **Civilian Fire Casualties for Last Five Years**





Fire Prevention
Canyon County
Photo provided by Nampa Fire Department



Chubbuck Fire Department Birthday Party Bannock County Photo provided by Chubbuck Fire Department

# 2011 Civilian Fire Casualties by Hour of Day



# 2011 Civilian Fire Fatalities

1/14/2011

Female – 83 years old Bannock County Building fire

1-or 2-family dwelling – Cause undetermined after

investigation

2/2/2011

Blaine County Male – 54 years old

Road freight or transport vehicle fire

Livestock, production - Cause undetermined after

inve