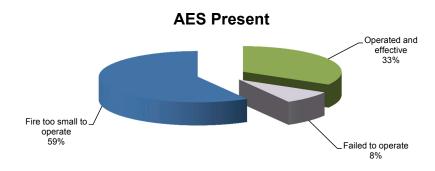

# Automatic Extinguishing Systems (AES) (Mutual Aid Given Reports not included)

In 2011 no civilian or firefighter casualties were reported in structure fire incidents where automatic extinguishing systems were present.

The only reported system failures of automatic extinguishing systems occurred when the fires were not in the area protected by the system.

# **AES Operated**