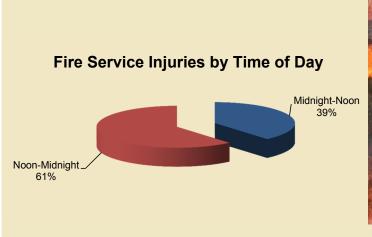

Cause under investigation

10/5/2011

Kootenai County

Male - 26 years old

Passenger vehicle

Street or road in commercial area – Unintentional

11/11/2011

Idaho County

Male – 62 years old

Fire in motor home, camper or recreational vehicle when

used as a structure

Residential, other - Cause undetermined after investigation

12/11/2011

Ada County

Male - 72

Building fire

1-or 2-family dwelling – Unintentional



# Fire Stations Across Idaho



Clearwater-Potlatch Timber Protection Association



Hall Mountain Volunteer Fire Association Station #2



Idaho Falls Station #4



**Garden Valley Fire Department** 



# Fire Service Casualties

# **Fire Service Injuries**

### Fire Service Injuries for Last 5 Years



No fire service fatalities have been reported for the last 7 years.





Photo provided by Rupert City Fire and Rescue

# Fire Service Injuries When Fire is Contained in Room of Origin

|                                | Incident<br>Count | % of Total<br>Structure Fire<br>Incidents | \$ Loss      | % of Total<br>Loss | Fire Svc<br>Cas | % of Total<br>FS Cas |
|--------------------------------|-------------------|-------------------------------------------|--------------|--------------------|-----------------|----------------------|
| Not Contained                  | 475               | 53%                                       | \$27,094,668 | 89.9%              | 24              | 92%                  |
| Contained                      | 423               | 47%                                       | \$3,027,836  | 10.1%              | 2               | 8%