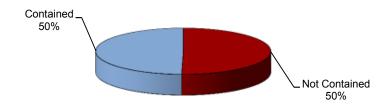

## Residential Structure Fire Spread - Contained in Room of Origin

(Mutual Aid Given Reports not included)

"Contained fire" is defined as fire spread that is reasonably expected to remain in check under prevailing conditions.

|               | Incident | % of Total |              | % of Total |              | % of Total Civ |              | % of Total FS |
|---------------|----------|------------|--------------|------------|--------------|----------------|--------------|---------------|
|               | Count    | Incidents  | \$ Loss      | Loss       | Civilian Cas | Cas            | Fire Svc Cas | Cas           |
| Not Contained | 347      | 50%        | 15,031,928   | 85%        | 36           | 67%            | 21           | 95%           |
| Contained     | 343      | 50%        | \$2,747,331  | 15%        | 18           | 33%            | 1            | 5%            |
| Total         | 690      |            | \$17,779,259 |            | 54           |                | 22           |               |

"Contained fire" is defined as fire spread that is reasonably expected to remain in check under prevailing conditions.