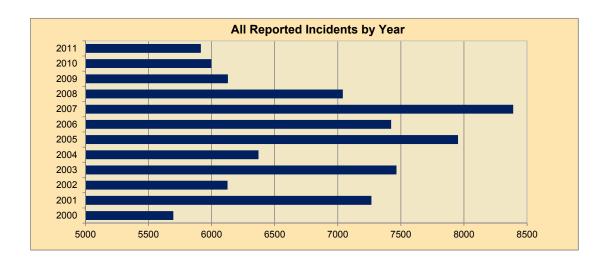

# Fire Calls by Month and Day of Week

**Reported by Month** 

Fires in Idaho

(Mutual Aid Given Reports not included)

| Fire Groups     | Incident<br>Count | % of Total<br>Fire Incidents | \$ Loss    | Civilian<br>Casualties | Fire Svc<br>Casualties |
|-----------------|-------------------|------------------------------|------------|------------------------|------------------------|
| Wildland/Grass  | 1,514             | 31%                          | 220,375    | 1                      | 6                      |
| Structure       | 1,506             | 30%                          | 30,649,726 | 65                     | 38                     |
| Outside rubbish | 705               | 14%                          | 17,495     | 1                      | 1                      |
| Vehicle         | 685               | 14%                          | 3,622,080  | 14                     | 0                      |
| Special outside | 238               | 5%                           | 1,572,625  | 0                      | 2                      |
| Fire, other     | 214               | 4%                           | 308,710    | 1                      | 0                      |
| Crop            | 89                | 2%                           | 474,325    | 0                      | 0                      |
| Totals          | 4,951             | 100%                         | 36,865,336 | 82                     | 47                     |

# **Comparisons of 2010 and 2011 County Populations and Reported Incidents**

| County     | 2011<br>Population | 2010<br>Population | Difference | Total 2011<br>Incidents<br>Reported | Total 2010<br>Incidents<br>Reported | Difference | Total 2011 Fire Incidents Reported | Total 2010 Fire Incidents Reported | Difference |
|------------|--------------------|--------------------|------------|-------------------------------------|-------------------------------------|------------|------------------------------------|------------------------------------|------------|
| Ada        | 400,842            | 392,365            | 8,477      | 26,214                              | 25,761                              | 453        | 1,029                              | 1,046                              | -17        |
| Adams      | 3,977              | 3,976              | 1          | 35                                  | 59                                  | -24        | 14                                 | 26                                 | -12        |
| Bannock    | 83,691             | 82,839             | 852        | 7,560                               | 7,229                               | 331        | 245                                | 261                                | -16        |
| Bear Lake  | 6,001              | 5,986              | 15         | 61                                  | 58                                  | 3          | 40                                 | 37                                 | 3          |
| Benewah    | 9,209              | 9,285              | -76        | 280                                 | 228                                 | 52         | 90                                 | 61                                 | 29         |
| Bingham    | 45,952             | 45,607             | 345        | 765                                 | 2,803                               | -2,038     | 256                                | 310                                | -54        |
| Blaine     | 21,199             | 21,376             | -177       | 1,839                               | 2,170                               | -331       | 82                                 | 117                                | -35        |
| Boise      | 7,025              | 7,028              | -3         | 303                                 | 315                                 | -12        | 105                                | 58                                 | 47         |
| Bonner     | 40,808             | 40,877             | -69        | 2,773                               | 2,721                               | 52         | 223                                | 237                                | -14        |
| Bonneville | 105,772            | 104,234            | 1,538      | 3,359                               | 3,341                               | 18         | 242                                | 281                                | -39        |
| Boundary   | 10,804             | 10,972             | -168       | 341                                 | 350                                 | -9         | 46                                 | 90                                 | -44        |
| Butte      | 2,822              | 2,891              | -69        | 40                                  | 29                                  | 11         | 17                                 | 15                                 | 2          |
| Camas      | 1,124              | 1,117              | 7          | 18                                  | 12                                  | 6          | 8                                  | 4                                  | 4          |
| Canyon     | 191,694            | 188,923            | 2,771      | 12,957                              | 12,210                              | 747        | 639                                | 599                                | 40         |
| Caribou    | 6,850              | 6,963              | -113       | 21                                  | 22                                  | -1         | 13                                 | 12                                 | 1          |
| Cassia     | 23,186             | 22,952             | 234        | 852                                 | 670                                 | 182        | 107                                | 105                                | 2          |
| Clark      | 949                | 982                | -33        | 0                                   | 0                                   | 0          | 0                                  | 0                                  | 0          |
| Clearwater | 8,702              | 8,761              | -59        | 112                                 | 51                                  | 61         | 68                                 | 44                                 | 24         |
| Custer     | 4,333              | 4,368              | -35        | 59                                  | 90                                  | -31        | 11                                 | 31                                 | -20        |
| Elmore     | 26,346             | 27,038             | -692       | 218                                 | 233                                 | -15        | 104                                | 110                                | -6         |
| Franklin   | 12,850             | 12,786             | 64         | 102                                 | 122                                 | -20        | 29                                 | 36                                 | -7         |
| Fremont    | 13,128             | 13,242             | -114       | 57                                  | 84                                  | -27        | 26                                 | 50                                 | -24        |
| Gem        | 16,665             | 16,719             | -54        | 292                                 | 236                                 | 56         | 133                                | 102                                | 31         |
| Gooding    | 15,475             | 15,464             | 11         | 545                                 | 674                                 | -129       | 151                                | 198                                | -47        |
| Idaho      | 16,446             | 16,267             | 179        | 117                                 | 141                                 | -24        | 76                                 | 93                                 | -17        |
| Jefferson  | 26,301             | 26,140             | 161        | 150                                 | 226                                 | -76        | 65                                 | 123                                | -58        |
| Jerome     | 22,682             | 22,374             | 308        | 1,465                               | 1,118                               | 347        | 191                                | 154                                | 37         |
| Kootenai   | 141,132            | 138,494            | 2,638      | 16,779                              | 15,240                              | 1,539      | 589                                | 452                                | 137        |
| Latah      | 37,704             | 37,244             | 460        | 1,014                               | 904                                 | 110        | 102                                | 85                                 | 17         |
| Lemhi      | 7,967              | 7,936              | 31         | 4                                   | 58                                  | -54        | 3                                  | 46                                 | -43        |
| Lewis      | 3,822              | 3,821              | 1          | 71                                  | 32                                  | 39         | 30                                 | 21                                 | 9          |
| Lincoln    | 5,186              | 5,208              | -22        | 14                                  | 124                                 | -110       | 8                                  | 24                                 | -16        |
| Madison    | 37,864             | 37,536             | 328        | 415                                 | 483                                 | -68        | 70                                 | 99                                 | -29        |
| Minidoka   | 20,155             | 20,069             | 86         | 828                                 | 806                                 | 22         | 177                                | 208                                | -31        |
| Nez Perce  | 39,543             | 39,265             | 278        | 2,488                               | 953                                 | 1,535      | 171                                | 152                                | 19         |
| Oneida     | 4,215              | 4,286              | -71        | 0                                   | 0                                   | 0          | 0                                  | 0                                  | 0          |
| Owyhee     | 11,438             | 11,526             | -88        | 159                                 | 170                                 | -11        | 100                                | 104                                | -4         |
| Payette    | 22,624             | 22,623             | 1          | 574                                 | 344                                 | 230        | 129                                | 112                                | 17         |
| Power      | 7,766              | 7,817              | -51        | 8                                   | 15                                  | -7         | 2                                  | 8                                  | -6         |
| Shoshone   | 12,672             | 12,765             | -93        | 1,308                               | 1,163                               | 145        | 76                                 | 54                                 | 22         |
| Teton      | 10,166             | 10,170             | -4         | 425                                 | 378                                 | 47         | 31                                 | 40                                 | -9         |
| Twin Falls | 78,005             | 77,230             | 775        | 4,428                               | 4,759                               | -331       | 263                                | 308                                | -45        |
| Valley     | 9,638              | 9,862              | -224       | 1,518                               | 1,661                               | -143       | 69                                 | 103                                | -34        |
| Washington | 10,255             | 10,198             | 57         | 214                                 | 175                                 | 39         | 84                                 | 57                                 | 27         |
| TOTALS     | 1,584,985          | 1,567,582          | 17,403     | 90,782                              | 88,218                              | 2,564      | 5,914                              | 6,073                              | -159       |