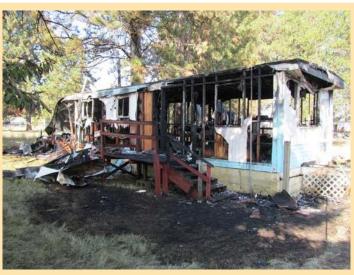

Residential fires accounted for 79% of all structure fire incidents reported in 2011; a 5% increase from the 2010 figures. The estimated dollar loss for residential fires was 59% of the total losses reported for all structure fires.

The number of structure fires increased .9% over 2010. The total estimated dollar loss for structure fires was almost \$31,000,000 in 2011. The reported dollar loss for 2010 was lower at just over \$27,000,000.

In 2011, the average response time for a residential fire was 7.3 minutes. The average response time for all structure fires was 7.4 minutes.

In the National Fire Incident Reporting System, "residential" describes a building or a structure providing living or sleeping accommodations. "Structure" is defined as an assembly of materials forming a construction for occupancy or use to serve a specific purpose. This includes, but is not limited to, buildings, open platforms, bridges, roof assemblies, tents, air-supported structures or grandstands.