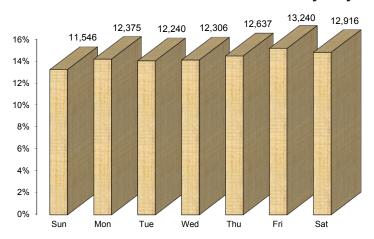

# Month, Day and Hour (Includes Mutual Aid Given Reports)

### **Incidents by Day**