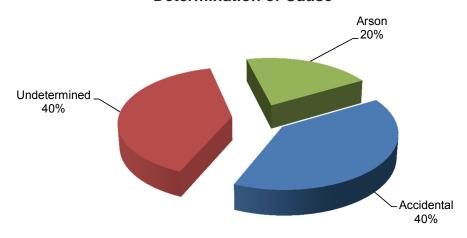

#### **Determination of Cause**

Residential Structure Fire Owyhee County Photo provided by Jeff Sands, Chief Deputy-Investigations