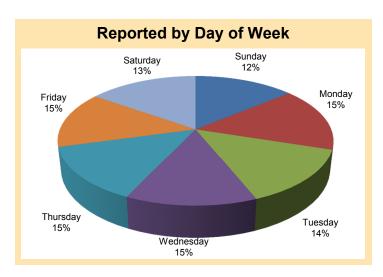

# Fire Calls by Month and Day of Week

**Reported by Month** 

Fires in Idaho

(Mutual Aid Given Reports not included)

| Fire Groups     | Incident<br>Count | % of Total<br>Fire Incidents | \$ Loss    | Civilian<br>Casualties | Fire Svc<br>Casualties |
|-----------------|-------------------|------------------------------|------------|------------------------|------------------------|
| Wildland/Grass  | 1,514             | 31%                          | 220,375    | 1                      | 6                      |
| Structure       | 1,506             | 30%                          | 30,649,726 | 65                     | 38                     |
| Outside rubbish | 705               | 14%                          | 17,495     | 1                      | 1                      |
| Vehicle         | 685               | 14%                          | 3,622,080  | 14                     | 0                      |
| Special outside | 238               | 5%                           | 1,572,625  | 0                      | 2                      |
| Fire, other     | 214               | 4%                           | 308,710    | 1                      | 0                      |
| Crop            | 89                | 2%                           | 474,325    | 0                      | 0                      |
| Totals          | 4,951             | 100%                         | 36,865,336 | 82                     | 47                     |