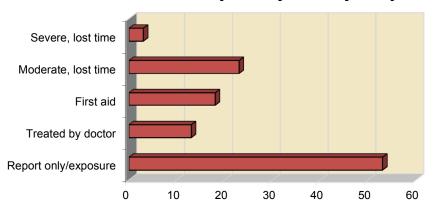

# Fire Service Injury Count by Incident Type

"Fire Service Casualties" are all injuries, deaths or exposures to fire service personnel including casualties occurring in conjunction both with incident responses and non-incident events such as station duties or training.

## Fire Service Injuries by Severity of Injuries