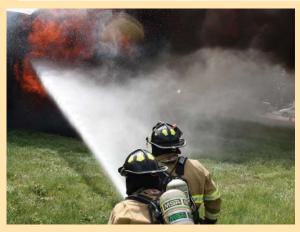

# School Bus

School Bus Extrication Drill - Payette County Photo provided by Payette Fire

Live Burn Training - Kootenai County Photo provided by Hauser Lake Fire Protection District

Rural Water Supply Training - Shoshone County Photo provided by Prichard/Murray Volunteer Fire Department

# **Training**

Flashover Training - Southern Idaho Fire Academy Photo provided by Randy Sutton, West End Fire and Rescue

Propane Fire Training - Boundary County Photo provided by Paradise Valley Fire Protection District

Practice Burn - Kootenai County
Photo provided by Northern Lakes Fire District