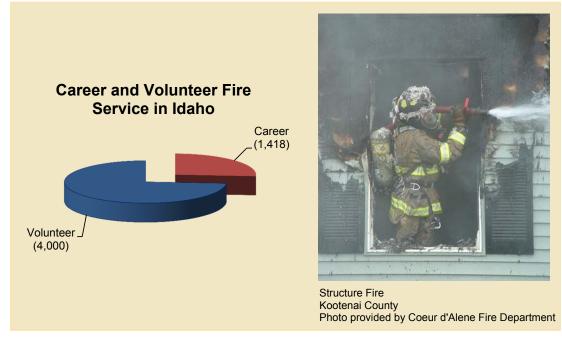

| 423               | 47%                                       | \$3,027,836  | 10.1%              | 2               | 8%                   |
| Total Structure Fire Incidents | 898               |                                           | \$30,122,504 |                    | 26              |                      |

"Contained fire" is defined as fire spread that is reasonably expected to remain in check under prevailing conditions.



# **Fire Service Injuries**

# Fire Service Injury Count by Incident Type



"Fire Service Casualties" are all injuries, deaths or exposures to fire service personnel including casualties occurring in conjunction both with incident responses and non-incident events such as station duties or training.

## Fire Service Injuries by Severity of Injuries





# School Bus

School Bus Extrication Drill - Payette County Photo provided by Payette Fire

Live Burn Training - Kootenai County Photo provided by Hauser Lake Fire Protection District



Rural Water Supply Training - Shoshone County Photo provided by Prichard/Murray Volunteer Fire Department

# **Training**



Flashover Training - Southern Idaho Fire Academy Photo provided by Randy Sutton, West End Fire and Rescue



Propane Fire Training - Boundary County Photo provided by Paradise Valley Fire Protection District



Practice Burn - Kootenai County
Photo provided by Northern Lakes Fire District

# PARMA RURAL FIRE

Parma Rural Fire Department

Carey RFPD - Gannett Station



Boise Fire Department - Station #15

# Fire Stations Across Idaho



Westside FPD - Wrencoe Loop Station





**Cr