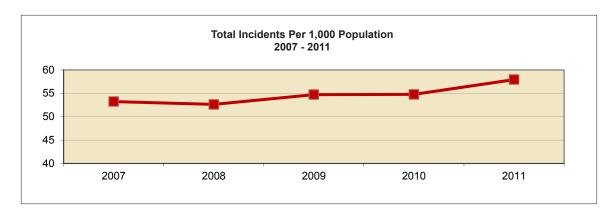

# **Incident Summary**

# Total Responses by Incident Type (Includes Mutual Aid Given reports)

|           | Incident<br>Count | % of Total | Average<br>Response<br>Time<br>(minutes) | Average<br>Personnel<br>per<br>Incident | Average<br>Apparatus<br>per<br>Incident | \$ Loss      | Civilian<br>Casualties | Fire<br>Service<br>Casualties |
|-----------|-------------------|------------|------------------------------------------|-----------------------------------------|-----------------------------------------|--------------|------------------------|-------------------------------|
| EMS       | 56.693            | 62%        | 8.1                                      | 1                                       | 1                                       | \$445.500    | 0                      | 36                            |
| Assisted  | 10.408            | 11%        | 7.7                                      | 1                                       | 1                                       | \$4.315      | 0                      | 2                             |
| Fire      | 5,929             | 7%         | 9.4                                      | 1                                       | 1                                       | \$36,865,336 | 82                     | _<br>47                       |
| False     | 5,937             | 7%         | 5.9                                      | 2                                       | 1                                       | \$508,108    | 0                      | 0                             |
| Hazard    | 4,983             | 5%         | 4.7                                      | 1                                       | 1                                       | \$1,080,170  | 0                      | 1                             |
| Service   | 6,428             | 7%         | 6.5                                      | 1                                       | 1                                       | \$98,480     | 0                      | 2                             |
| Other     | 207               | 0%         | 4.6                                      | 1                                       | 0                                       | \$0          | 0                      | 19                            |
| Explosion | 118               | 0%         | 6.2                                      | 3                                       | 1                                       | \$18,200     | 0                      | 0                             |
| Weather   | 80                | 0%         | 7.9                                      | 2                                       | 1                                       | \$94,000     | 0                      | 0                             |
| Total     | 90,783            | 100%       | 7.7                                      | 1                                       | 1                                       | \$39,114,109 | 82                     | 107                           |