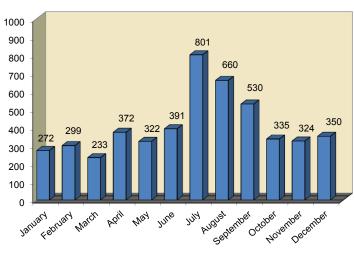

# Month, Day and Hour (Includes Mutual Aid Given Reports)

# **Incidents by Month**