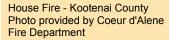

Residential fires accounted for 79% of all structure fire incidents reported in 2011; a 5% increase from the 2010 figures. The estimated dollar loss for residential fires was 59% of the total losses reported for all structure fires.

The number of structure fires increased .9% over 2010. The total estimated dollar loss for structure fires was almost \$31,000,000 in 2011. The reported dollar loss for 2010 was lower at just over \$27,000,000.

In 2011, the average response time for a residential fire was 7.3 minutes. The average response time for all structure fires was 7.4 minutes.

In the National Fire Incident Reporting System, "residential" describes a building or a structure providing living or sleeping accommodations. "Structure" is defined as an assembly of materials forming a construction for occupancy or use to serve a specific purpose. This includes, but is not limited to, buildings, open platforms, bridges, roof assemblies, tents, air-supported structures or grandstands.