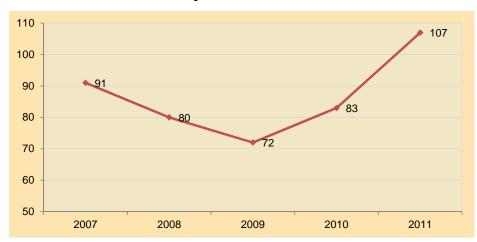

County

Female - 59 years old

Building fire

1-or 2-family dwelling – Cause under investigation

10/5/2011

Kootenai County

Male - 26 years old

Passenger vehicle

Street or road in commercial area – Unintentional

11/11/2011

Idaho County

Male – 62 years old

Fire in motor home, camper or recreational vehicle when

used as a structure

Residential, other - Cause undetermined after investigation

12/11/2011

Ada County

Male - 72

Building fire

1-or 2-family dwelling – Unintentional



# Fire Stations Across Idaho



Clearwater-Potlatch Timber Protection Association



Hall Mountain Volunteer Fire Association Station #2



Idaho Falls Station #4



**Garden Valley Fire Department** 



# Fire Service Casualties

# **Fire Service Injuries**

### Fire Service Injuries for Last 5 Years



No fire service fatalities have been reported for the last 7 years.





Photo provided by Rupert City Fire and Rescue

# Fire Service Injuries When Fire is Contained in Room of Origin

|                                | Incident<br>Count | % of Total<br>Structure Fire<br>Incidents | \$ Loss      | % of Total<br>Loss | Fire Svc<br>Cas | % of Total<br>FS Cas |
|--------------------------------|-------------------|-------------------------------------------|--------------|--------------------|-----------------|----------------------|
| Not Contained                  | 475               | 53%                                       | \$27,094,668 | 89.9%              | 24              | 92%                  |
| Contained                      | 423               | 47%