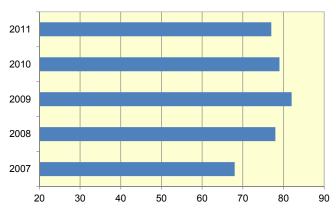

rson case. Law enforcement agencies, the Idaho State Police Forensic Lab and the Idaho Attorney General's Office participate with the Idaho State Fire Marshal's Office in instructing this 24-hour course.

#### **Introduction to National Fire Incident Reporting System (NFIRS)**

This course is designed to provide an introduction to and experience with the NFIRS 5.0 all-incident reporting system. Students become acquainted with the purposes and benefits of incident reporting at the local, state and national levels and receive a basic introduction to all modules and their uses.





# IDAHO STATE FIRE MARSHAL'S OFFICE



# **Certification and Licensing 1991 and 2011 Comparisons**







# **Certification and Licensing Five-Year Trend**

#### **Fire Protection Sprinkler Contractor Licenses**



Idaho Code Section 41-254 gives the State Fire Marshal the duty to license and regulate fire sprinkler contractors.

Idaho Code Section 39-2603 requires anyone who imports or sells fireworks at wholesale to be licensed through the State Fire Marshal's office.

## **Fireworks Wholesale or Import Licenses**



#### **Fire Code Official Certifications**



Idaho Code Section 41-255(6) requires all persons acting as assistants to the State Fire Marshal (fire code officials) to be trained.

This is a voluntary certification program established at the request of the licensed fire sprinkler contractors.

#### **Fire Protection Sprinkler Fitter Licenses**



# **Incident Summary**



# Total Responses by Incident Type (Includes Mutual Aid Given reports)

|           | Incident<br>Count | % of To