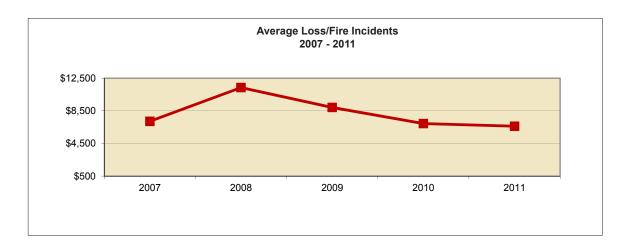

# Reported Dollar Large Loss Structure Fire Events (\$500,000 or more)

| Estimated<br>Property/<br>Contents Dollar<br>Losses | Date              | Location       | Responding<br>Fire<br>Department      | Incident<br>Type/Property Use                                        | Heat Source/Cause of Fire                                    |
|-----------------------------------------------------|-------------------|----------------|---------------------------------------|----------------------------------------------------------------------|--------------------------------------------------------------|
| \$2,050,000                                         | February<br>2011  | DeSmet         | Tensed Fire<br>District               | Building fire/School, non-adult                                      | Undetermined/Cause undetermined after investigation          |
| \$1,650,000                                         | September<br>2011 | Shelley        | Shelley Rural<br>Fire District        | Building fire/Motor<br>vehicle or boat<br>sales, services,<br>repair | Spark, ember or flame from operating equipment/Unintentional |
| \$1,100,000                                         | June 2011         | Moscow         | Moscow City<br>Fire<br>Department     | Building fire/Adult<br>education center,<br>college classroom        | Hot or smoldering object, other/Unintentional                |
| \$1,000,000                                         | July 2011         | St.<br>Anthony | South Fremont<br>Fire District        | Building fire/Sawmill                                                | Undetermined/Cause under investigation                       |
| \$850,000                                           | June 2011         | ldaho<br>Falls | Idaho Falls Fire<br>Department        | Building<br>fire/Manufacturing,<br>processing                        | Undetermined/Cause under investigation                       |
| \$736,000                                           | July 2011         | Lewiston       | Lewiston Fire<br>Department           | Building fire/Church                                                 | Fireworks/Unintentional                                      |
| \$600,000                                           | September<br>2011 | Nampa          | Caldwell City<br>Fire and<br>Rescue   | Building fire/Specialty shop                                         | Heat from operating equipment/Unintentional                  |
| \$575,000                                           | March 2011        | McCall         | McCall Fire<br>Protection<br>District | Building fire/1-or 2-<br>family dwelling                             | Undetermined/Cause under investigation                       |

Residential fires accounted for 79% of all structure fire incidents reported in 2011; a 5% increase from the 2010 figures. The estimated dollar loss for residential fires was 59% of the total losses reported for all structure fires.

The number of structure fires increased .9% over 2010. The total estimated dollar loss for structure fires was almost \$31,000,000 in 2011. The reported dollar loss for 2010 was lower at just over \$27,000,000.