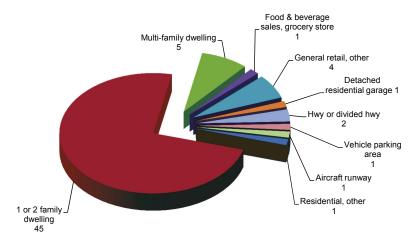

ts where automatic extinguishing systems were present.

The only reported system failures of automatic extinguishing systems occurred when the fires were not in the area protected by the system.

# **AES Operated**



# Civilian Fire Casualties

# **Injuries and Fatalities**

"Civilian Fire Casualty" means a person who is injured or dies as the direct result of a fire-related incident. In this circumstance, the term civilian includes, but is not limited to, private citizens, emergency medical service responders (not fire department personnel) and police.

### Civilian Fire Casualities by Cause of Injury



## **Civilian Fire Casualties by Severity**

# Life threatening 4% Severe 7% Moderate 23% Minor

## Civilian Fire Fatalities by Property Use



# Civilian Fire Injuries by Property Use



# Civilian Fire Casualties

#### **Civilian Fire Casualties for Last Five Years**





Fire Prevention
Canyon County
Photo provided by Nampa Fire Department



Chubbuck Fire Department Birthday Party Bannock County Photo provided by Chubbuck Fire Department

# 2011 Civilian Fire Casualties by Hour of Day



# 2011 Civilian Fire Fatalities

1/14/2011

Female – 83 years old Bannock County Building fire

1-or 2-family dwelling – Cause undetermined after

investigation

2/2/2011

Blaine County Male – 54 years old

Road freight or transport vehicle fire

Livestock, production - Cause undetermined after

investigation

2/3/2011

Benewah County

Undetermined sex and age

Building fire

School, non-adult – Cause undetermined after investigation

2/12/2011

Idaho County

Male – 45 years old

Buil