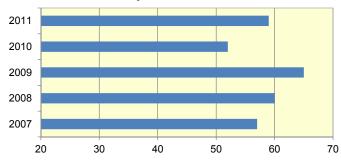

# **Certification and Licensing Five-Year Trend**

#### **Fire Code Official Certifications**

Idaho Code Section 41-255(6) requires all persons acting as assistants to the State Fire Marshal (fire code officials) to be trained.

This is a voluntary certification program established at the request of the licensed fire sprinkler contractors.