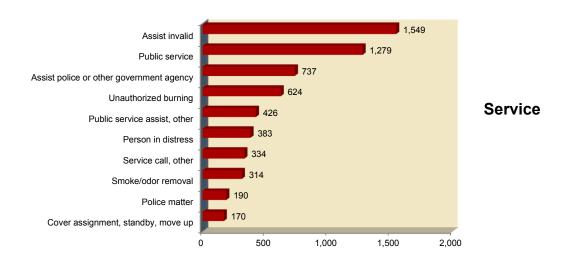

# **Top 10 Incident Types by Incident Categories** (Mutual Aid Given Reports not included)

# Top 10 Incident Types by Incident Categories (cont.) (Mutual Aid Given Reports not included)