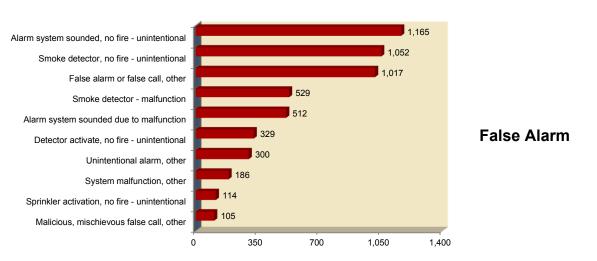

# **Top 10 Incident Types by Incident Categories** (Mutual Aid Given Reports not included)

# Top 10 Incident Types by Incident Categories (cont.) (Mutual Aid Given Reports not included)