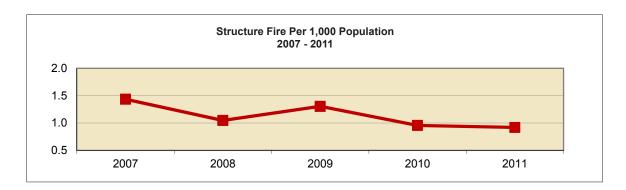

Residential fires accounted for 79% of all structure fire incidents reported in 2011; a 5% increase from the 2010 figures. The estimated dollar loss for residential fires was 59% of the total losses reported for all structure fires.

The number of structure fires increased .9% over 2010. The total estimated dollar loss for structure fires was almost \$31,000,000 in 2011. The reported dollar loss for 2010 was lower at just over \$27,000,000.

In 2011, the average response time for a residential fire was 7.3 minutes. The average response time for all structure fires was 7.4 minutes.

In the National Fire Incident Reporting System, "residential" describes a building or a structure providing living or sleeping accommodations. "Structure" is defined as an assembly of materials forming a construction for occupancy or use to serve a specific purpose. This includes, but is not limited to, buildings, open platforms, bridges, roof assemblies, tents, air-supported structures or grandstands.

# Structure Fires