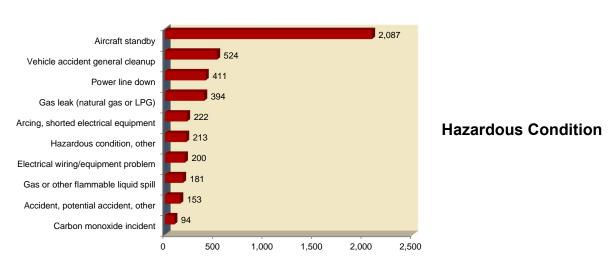

# **Top 10 Incident Types by Incident Categories** (Mutual Aid Given Reports not included)

# Top 10 Incident Types by Incident Categories (cont.) (Mutual Aid Given Reports not included)