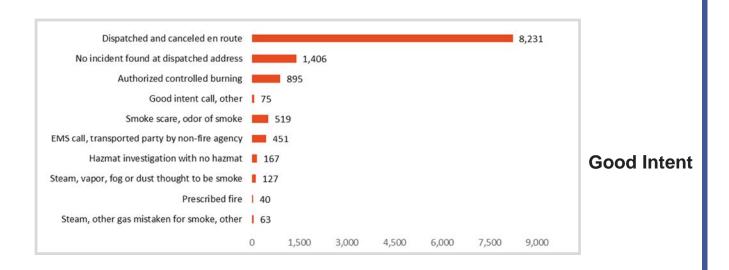

# **Top 10 Incident Types by Incident Categories**

Fire

**EMS** 

Hazardous Condition