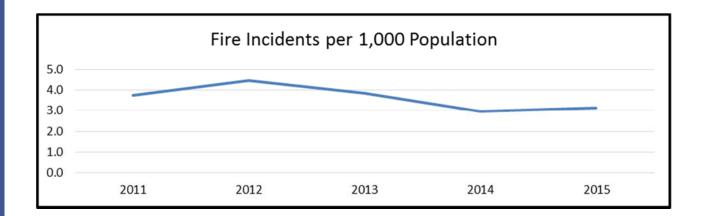

32  |
| Total                                   | \$68,075,449 |

# **Incident Summary**

# Non-Fire Responses



| Response Type | Dollar Loss  |
|---------------|--------------|
| EMS           | \$370,895    |
| Assisted      | \$6,050      |
| False         | \$129,050    |
| Hazard        | \$387,770    |
| Service       | \$417,000    |
| Other         | \$200        |
| Explosion     | \$28,450     |
| Weather       | \$10,500     |
| Total         | \$69,425,364 |

# SUMMARY STATISTICS

# **Incident Responses**







12

### 2015 Fire Calls







Fire in Idaho 2015

13

# **Top 10 Incident Types by Incident Categories**

Fire



**EMS** 



Hazardous Condition



# **Top 10 Incident Types by Incident Categories (cont.)**







# SUMMARY STATISTICS

### **Five-Year Trends**







16

# **Five-Year Trends (cont.)**







# **Common Identified Areas of Origin in Residential Structures**



# **Most Frequent Residential Structure Fire Areas of Origin**

| Areas of Origin                                    | Incident<br>Count | Dollar Loss  |
|----------------------------------------------------|-------------------|--------------|
| Cooking area, kitchen                              | 69                | \$1,121,187  |
| Bedroom-less than 5 persons                        | 48                | \$2,371,645  |
| Vehicle storage area: garage, carport              | 37                | \$1,854,010  |
| Attic: vacant, crawl space above top story, cupola | 48                | \$4,144,350  |
| Undetermined                                       | 41                | \$2,147,