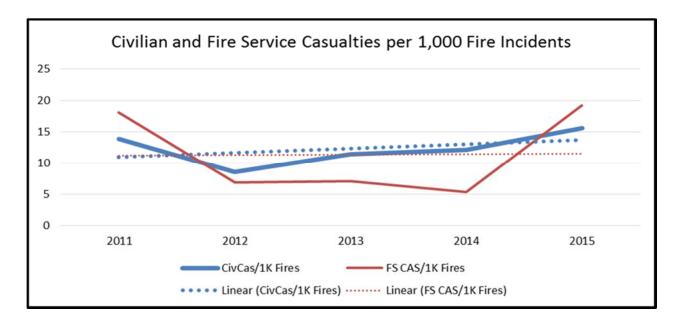

| \$68,075,449 |

# **Incident Summary**

# Non-Fire Responses



| Response Type | Dollar Loss  |
|---------------|--------------|
| EMS           | \$370,895    |
| Assisted      | \$6,050      |
| False         | \$129,050    |
| Hazard        | \$387,770    |
| Service       | \$417,000    |
| Other         | \$200        |
| Explosion     | \$28,450     |
| Weather       | \$10,500     |
| Total         | \$69,425,364 |

# SUMMARY STATISTICS

# **Incident Responses**







12

### 2015 Fire Calls







Fire in Idaho 2015

13

# **Top 10 Incident Types by Incident Categories**

Fire



**EMS** 



Hazardous Condition



# **Top 10 Incident Types by Incident Categories (cont.)**







# SUMMARY STATISTICS

### **Five-Year Trends**







16

# **Five-Year Trends (cont.)**







# **Common Identified Areas of Origin in Residential Structures**



# **Most Frequent Residential Structure Fire Areas of Origin**

| Areas of Origin                                    | Incident<br>Count | Dollar Loss  |
|----------------------------------------------------|-------------------|--------------|
| Cooking area, kitchen                              | 69                | \$1,121,187  |
| Bedroom-less than 5 persons                        | 48                | \$2,371,645  |
| Vehicle storage area: garage, carport              | 37                | \$1,854,010  |
| Attic: vacant, crawl space above top story, cupola | 48                | \$4,144,350  |
| Undetermined                                       | 41                | \$2,147,720  |
| Wall surface, exterior