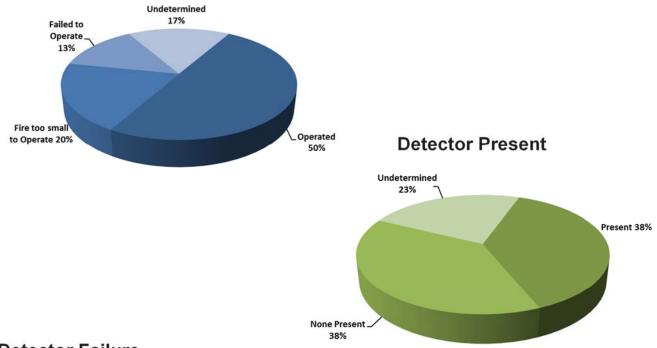

### **Smoke Detector Performance**

### **Detector Operation When Present**

#### **Detector Failure**

#### Detector Effectiveness When Present