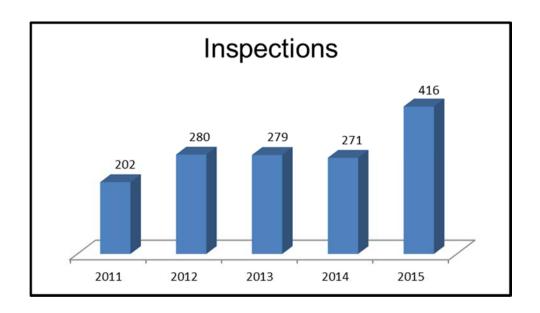

n the purposes and benefits of incident reporting at the local, state, and national levels and receive a basic introduction to all modules and their uses.

#### **Training Courses Customized to Meet Your Needs**

We also offer customized training opportunities for fire agencies. Our classes in both fire code and fire investigation can often be modified by content and length to meet individual needs.

Many of these classes are offered at the following academies:

Central Idaho Fire Academy (Donnelly) Clearwater County Fire Academy (Orofino) Eastern Idaho Fire Academy (Ammon) North Idaho Fire Academy (Coeur d'Alene) Southern Idaho Fire Academy (Paul)

# **Fires Investigations**

# Types of Fires Investigated



### **Determination of Cause**



Fire in Idaho 2015 5

# **Five-Year Trend**





# **Certification and Licensing**

#### Fire Protection Sprinkler Contractor Licenses



Idaho Code section 41-254(7) and IDAPA 18.01.49 gives the State Fire Marshal the responsibility to license and regulate fire sprinkler contractors.

#### Fireworks Wholesale or Import Licenses



Idaho Code section 39-2603 requires anyone who imports or sells fireworks at wholesale to be licensed by the State Fire Marshal's Office.

#### Fire Code Official Certifications



Idaho Code section 41-255(6) and IDAPA 18.01.43 requires all persons enforcing the Idaho Fire Code are required to be trained and certified by the State Fire Marshal.

### Fire Protection Sprinkler Fitter Licenses



This is a license offered by the State Fire Marshal pursuant to IDAPA 18.01.49.23

7

# IDAHO FIRE DEPARTMENTS

# *