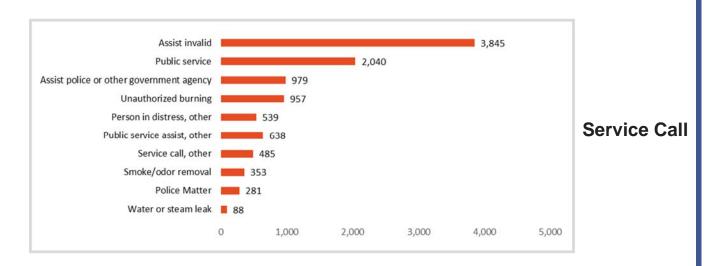

# **Top 10 Incident Types by Incident Categories**

Fire

**EMS** 

Hazardous Condition