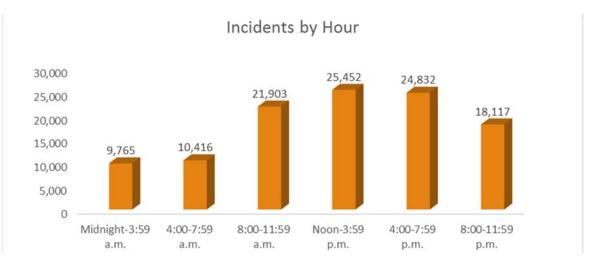

| \$47,296     |
| Fire, other                             | \$636,642    |
| Special outside                         | \$1,424,615  |
| Mobile property used as fixed structure | \$6,224,043  |
| Crop                                    | \$1,525,232  |
| Total                                   | \$68,075,449 |

# **Incident Summary**

# Non-Fire Responses



| Response Type | Dollar Loss  |
|---------------|--------------|
| EMS           | \$370,895    |
| Assisted      | \$6,050      |
| False         | \$129,050    |
| Hazard        | \$387,770    |
| Service       | \$417,000    |
| Other         | \$200        |
| Explosion     | \$28,450     |
| Weather       | \$10,500     |
| Total         | \$69,425,364 |

# SUMMARY STATISTICS

# **Incident Responses**







12

### 2015 Fire Calls







Fire in Idaho 2015

13

# **Top 10 Incident Types by Incident Categories**

Fire



**EMS** 



Hazardous Condition



# **Top 10 Incident Types by Incident Categories (cont.)**







# SUMMARY STATISTICS

### **Five-Year Trends**







16

# **Five-Year Trends (cont.)**







# **Common Identified Areas of Origin in Residential Structures**



# **Most Frequent Residential Structure Fire Areas of Origin**

| Areas of Origin                                    | Incident<br>Count | Dollar Loss  |
|----------------------------------------------------|-------------------|--------------|
| Cooking area, kitchen                              | 69                | \$1,121,187  |
| Bedroom-less than 5 persons                        | 48                | \$2,371,