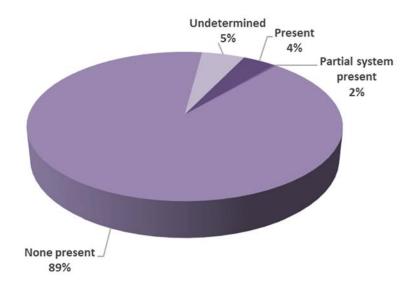

| 17                | \$24,495,500 |
| Assembly                 | 40                | \$1,800,354  |
| Health care/jail         | 18                | \$1,200      |
| Industry/utility/defense | 15                | \$380,650    |
| Educational              | 14                | \$7,450      |
| Other                    | 2                 | \$100        |
| None                     | 1                 | \$0          |
| Undetermined             | 3                 | \$0          |
| Total Structure Fires    | 1,360             | \$56,621,816 |

### **Smoke Detector Performance**

### **Detector Operation When Present**



#### **Detector Failure**



#### Detector Effectiveness When Present



# **Automatic Extinguishing Systems (AES)**

### **AES Operated**



### **AES Present**



# **Injuries and Fatalities**

Civilian Fire Fatalities by Property Use



#### **Civilian Fire Casualties by Severity**



#### Civilian Fire Injuries by Property Use



### **Casualties for Last Five Years**



# 2015 Civilian Fire Casualties by Hour of Day



# FIRE SERVICE CASUALTIES

# **Injuries**

Fire Service Injuries for Last Five Years



**Injuries by Time of Day** 





#### Comparisons of 2015 and 2014 County Populations and Reported Incidents

(2015 populations as of July 1, 2015, estimated by Idaho Department of Labor)

|            | 2015       | 2014       |            | Total 2015<br>Incidents | Total 2014<br>Incidents |            | 2015 Fire<br>Incidents | 2014 Fire<br>Incidents |            |
|------------|------------|------------|------------|----------------------