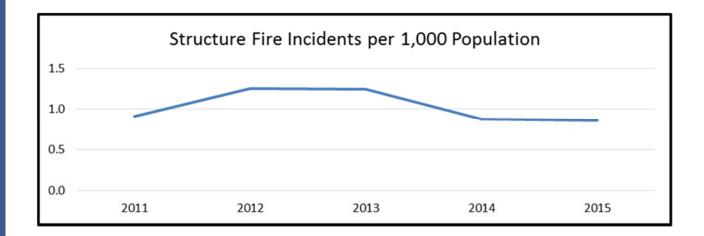

,232  |
| Total                                   | \$68,075,449 |

# **Incident Summary**

# Non-Fire Responses



| Response Type | Dollar Loss  |
|---------------|--------------|
| EMS           | \$370,895    |
| Assisted      | \$6,050      |
| False         | \$129,050    |
| Hazard        | \$387,770    |
| Service       | \$417,000    |
| Other         | \$200        |
| Explosion     | \$28,450     |
| Weather       | \$10,500     |
| Total         | \$69,425,364 |

# SUMMARY STATISTICS

# **Incident Responses**







12

### 2015 Fire Calls







Fire in Idaho 2015

13

# **Top 10 Incident Types by Incident Categories**

Fire



**EMS** 



Hazardous Condition



# **Top 10 Incident Types by Incident Categories (cont.)**







# SUMMARY STATISTICS

### **Five-Year Trends**







16

# **Five-Year Trends (cont.)**







# **Common Identified Areas of Origin in Residential Structures**



# **Most Frequent Residential Structure Fire Areas of Origin**

| Areas of Origin                                    | Incident<br>Count | Dollar Loss  |
|----------------------------------------------------|-------------------|--------------|
| Cooking area, kitchen                              | 69                | \$1,121,187  |
| Bedroom-less than 5 persons                        | 48                | \$2,371,645  |
| Vehicle storage area: garage, carport              | 37                | \$1,854,010  |
| Attic: vacant, crawl space above top story, cupola | 48                | \$4,144,350  |
| Undetermined                                       | 41                | \$2,14