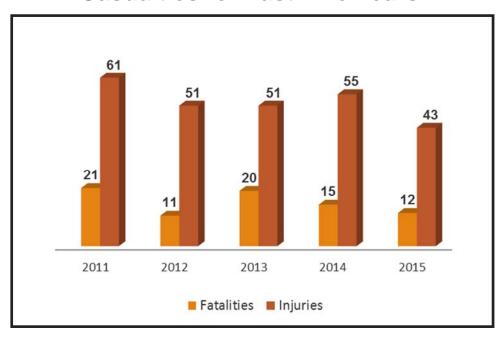

# FIRE SERVICE CASUALTIES

# **Injuries**

Fire Service Injuries for Last Five Years

**Injuries by Time of Day** 