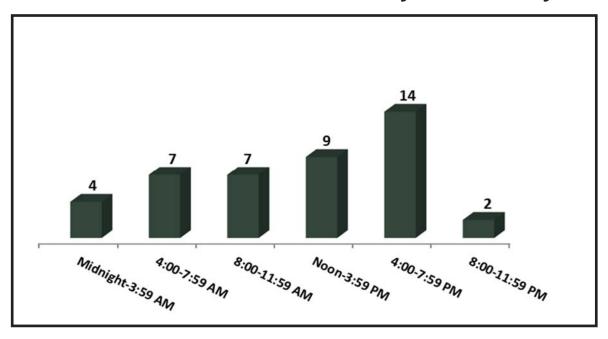

# **Injuries**

Fire Service Injuries for Last Five Years

**Injuries by Time of Day** 