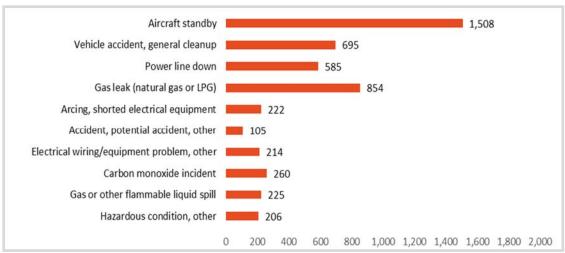

# **Top 10 Incident Types by Incident Categories**

Fire

**EMS** 

Hazardous Condition

# **Top 10 Incident Types by Incident Categories (cont.)**