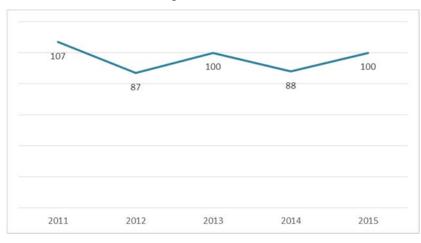

$100        |
| None                     | 1                 | \$0          |
| Undetermined             | 3                 | \$0          |
| Total Structure Fires    | 1,360             | \$56,621,816 |

### **Smoke Detector Performance**

### **Detector Operation When Present**



#### **Detector Failure**



#### Detector Effectiveness When Present



# **Automatic Extinguishing Systems (AES)**

### **AES Operated**



### **AES Present**



# **Injuries and Fatalities**

Civilian Fire Fatalities by Property Use



#### **Civilian Fire Casualties by Severity**



#### Civilian Fire Injuries by Property Use



### **Casualties for Last Five Years**



# 2015 Civilian Fire Casualties by Hour of Day



# FIRE SERVICE CASUALTIES

# **Injuries**

Fire Service Injuries for Last Five Years



**Injuries by Time of Day** 





#### Comparisons of 2015 and 2014 County Populations and Reported Incidents

(2015 populations as of July 1, 2015, estimated by Idaho Department of Labor)

|            | 2015       | 2014       |            | Total 2015<br>Incidents | Total 2014<br>Incidents |            | 2015 Fire<br>Incidents | 2014 Fire<br>Incidents |            |
|------------|------------|------------|------------|-------------------------|-------------------------|------------|------------------------|------------------------|------------|
| County     | Population | Population | Difference | Reported                | Reported                | Difference | Reported               | Reported               | Difference |
| Ada        | 434,211    | 426,236    | 7,975      | 30,605