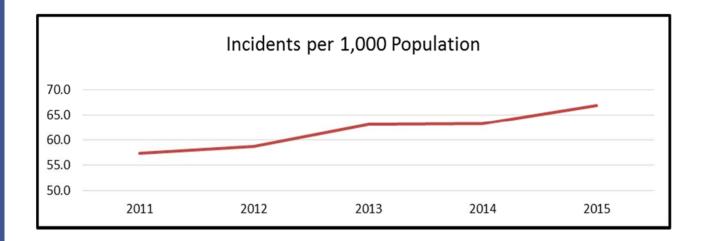

25,232  |
| Total                                   | \$68,075,449 |

# **Incident Summary**

# Non-Fire Responses



| Response Type | Dollar Loss  |
|---------------|--------------|
| EMS           | \$370,895    |
| Assisted      | \$6,050      |
| False         | \$129,050    |
| Hazard        | \$387,770    |
| Service       | \$417,000    |
| Other         | \$200        |
| Explosion     | \$28,450     |
| Weather       | \$10,500     |
| Total         | \$69,425,364 |

# SUMMARY STATISTICS

# **Incident Responses**







12

### 2015 Fire Calls







Fire in Idaho 2015

13

# **Top 10 Incident Types by Incident Categories**

Fire



**EMS** 



Hazardous Condition



# **Top 10 Incident Types by Incident Categories (cont.)**







# SUMMARY STATISTICS

### **Five-Year Trends**







16

# **Five-Year Trends (cont.)**







# **Common Identified Areas of Origin in Residential Structures**



# **Most Frequent Residential Structure Fire Areas of Origin**

| Areas of Origin                                    | Incident<br>Count | Dollar Loss  |
|----------------------------------------------------|-------------------|--------------|
| Cooking area, kitchen                              | 69                | \$1,121,187  |
| Bedroom-less than 5 persons                        | 48                | \$2,371,645  |
| Vehicle storage area: garage, carport              | 37                | \$1,854,010  |
| Attic: vacant, crawl space above top story, cupola | 48                | \$4,144,350  |
| Undetermined                                       | 41                | \$2,