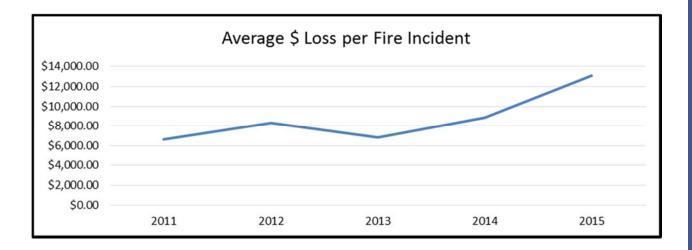

| \$68,075,449 |

# **Incident Summary**

# Non-Fire Responses



| Response Type | Dollar Loss  |
|---------------|--------------|
| EMS           | \$370,895    |
| Assisted      | \$6,050      |
| False         | \$129,050    |
| Hazard        | \$387,770    |
| Service       | \$417,000    |
| Other         | \$200        |
| Explosion     | \$28,450     |
| Weather       | \$10,500     |
| Total         | \$69,425,364 |

# SUMMARY STATISTICS

# **Incident Responses**







12

### 2015 Fire Calls







Fire in Idaho 2015

13

# **Top 10 Incident Types by Incident Categories**

Fire



**EMS** 



Hazardous Condition



# **Top 10 Incident Types by Incident Categories (cont.)**







# SUMMARY STATISTICS

### **Five-Year Trends**







16

# **Five-Year Trends (cont.)**







# **Common Identified Areas of Origin in Residential Structures**



# **Most Frequent Residential Structure Fire Areas of Origin**

| Areas of Origin                                    | Incident<br>Count | Dollar Loss  |
|----------------------------------------------------|-------------------|--------------|
| Cooking area, kitchen                              | 69                | \$1,121,187  |
| Bedroom-less than 5 persons                        | 48                | \$2,371,645  |
| Vehicle storage area: garage, carport              | 37                | \$1,854,010  |
| Attic: vacant, crawl space above top story, cupola | 48                | \$4,144,350  |
| Undetermined                                       | 41                | \$2,147,720  |
| Wall surface, exterior