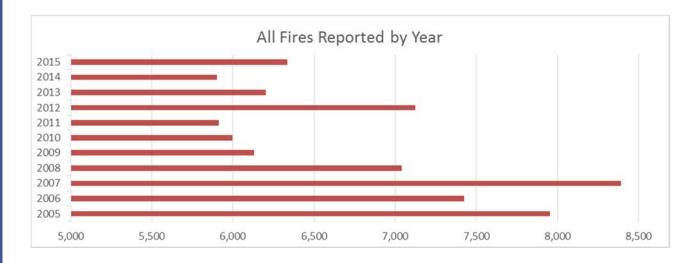

icensing**

#### Fire Protection Sprinkler Contractor Licenses



Idaho Code section 41-254(7) and IDAPA 18.01.49 gives the State Fire Marshal the responsibility to license and regulate fire sprinkler contractors.

#### Fireworks Wholesale or Import Licenses



Idaho Code section 39-2603 requires anyone who imports or sells fireworks at wholesale to be licensed by the State Fire Marshal's Office.

#### Fire Code Official Certifications



Idaho Code section 41-255(6) and IDAPA 18.01.43 requires all persons enforcing the Idaho Fire Code are required to be trained and certified by the State Fire Marshal.

### Fire Protection Sprinkler Fitter Licenses



This is a license offered by the State Fire Marshal pursuant to IDAPA 18.01.49.23

7

# IDAHO FIRE DEPARTMENTS

# **Reporting Trends**







### Departments NOT reporting for 2015

These departments did not submit incidents as of December 2015. Their reports may have an effect on the statistics.

Aberdeen/Springfield Fire District (Bingham)

Ace Fire Protection Association Unit (Cassia)

Arimo Fire Department (Bannock)

Atlanta Rural Fire Department (Elmore)

Atomic City Fire Department (Bingham)

Bear Fire District (Adams)

Bennington Fire Department (Bear Lake)

Big Canyon Fire District (Nez Perce)

Cambridge Fire Protection District (Washington)

Carrot Ridge Volunteer Fire District (Idaho)

Castleford Fire District (Twin Falls)

Clark Fork Valley Fire & Rescue (Bonner)

Clayton Volunteer Fire District (Custer)

Clearwater Potlatch Timber Prot. Assn.

(Clearwater)

Cuprum Volunteer Fire Department (Adams)

Curley Creek Fir