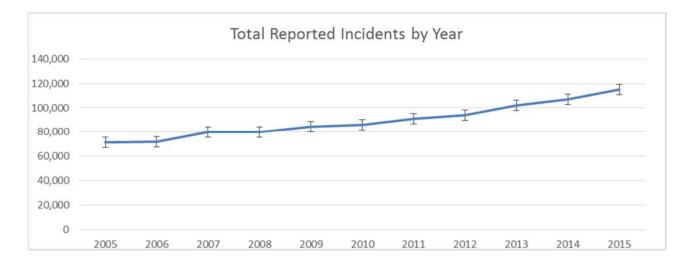

The number of fire emergency responses reported increased by 7.2% from the previous year. As our state continues to grow in population, we must address this increase and formulate cost effective strategies to prevent all types of fire. It is essential that communities recognize that fire safety is an important aspect to protect our citizens from the hazards of fire.