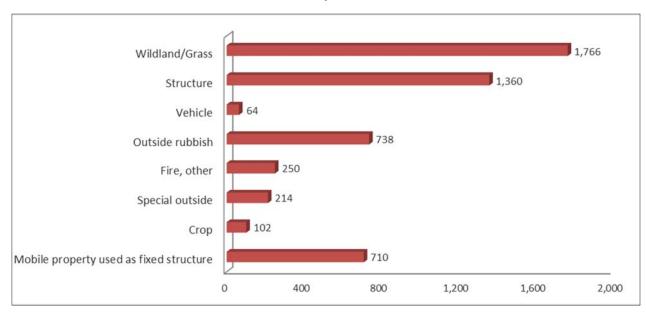

# Fires Responses

| Fire Responses                          | Dollar Loss  |
|-----------------------------------------|--------------|
| Wildland/grass                          | \$732,864    |
| Structure                               | \$56,721,716 |
| Vehicle                                 | \$763,041    |
| Outside rubbish                         | \$47,296     |
| Fire, other                             | \$636,642    |
| Special outside                         | \$1,424,615  |
| Mobile property used as fixed structure | \$6,224,043  |
| Crop                                    | \$1,525,232  |
| Total                                   | \$68,075,449 |