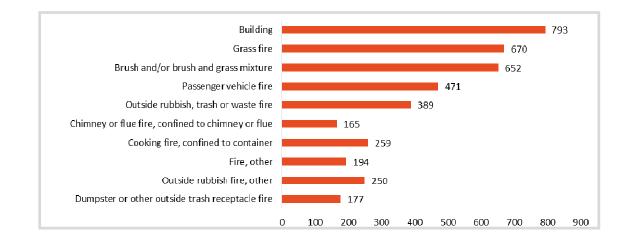

# **Top 10 Incident Types by Incident Categories**

Fire

**EMS** 

Hazardous Condition