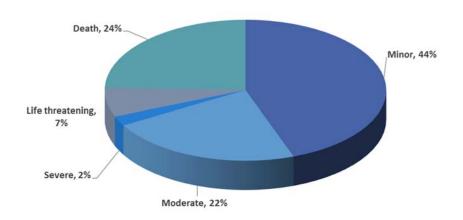

|
| Industry/utility/defense | 15                | \$380,650    |
| Educational              | 14                | \$7,450      |
| Other                    | 2                 | \$100        |
| None                     | 1                 | \$0          |
| Undetermined             | 3                 | \$0          |
| Total Structure Fires    | 1,360             | \$56,621,816 |

### **Smoke Detector Performance**

### **Detector Operation When Present**



#### **Detector Failure**



#### Detector Effectiveness When Present



# **Automatic Extinguishing Systems (AES)**

### **AES Operated**



### **AES Present**



# **Injuries and Fatalities**

Civilian Fire Fatalities by Property Use



#### **Civilian Fire Casualties by Severity**



#### Civilian Fire Injuries by Property Use



### **Casualties for Last Five Years**



# 2015 Civilian Fire Casualties by Hour of Day



# FIRE SERVICE CASUALTIES

# **Injuries**

Fire Service Injuries for Last Five Years



**Injuries by Time of Day** 





#### Comparisons of 2015 and 2014 County Populations and Reported Incidents

(2015 populations as of July 1, 2015, estimated by Idaho Department of Labor)

|            | 2015       | 2014       |            | Total 2015<br>Incidents | Total 2014<br>Incidents |            | 2015 Fire<br>Incidents | 2014 Fire<br>Incidents |            |
|------------|------------|------------|------------|-------------------------|-------------------------|------------|------------------------|------------------------|------------|
| County     | Population | Population | Difference | Reported