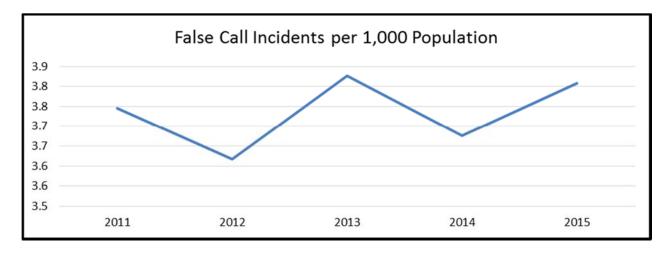

| \$68,075,449 |

# **Incident Summary**

# Non-Fire Responses



| Response Type | Dollar Loss  |
|---------------|--------------|
| EMS           | \$370,895    |
| Assisted      | \$6,050      |
| False         | \$129,050    |
| Hazard        | \$387,770    |
| Service       | \$417,000    |
| Other         | \$200        |
| Explosion     | \$28,450     |
| Weather       | \$10,500     |
| Total         | \$69,425,364 |

# SUMMARY STATISTICS

# **Incident Responses**







12

### 2015 Fire Calls







Fire in Idaho 2015

13

# **Top 10 Incident Types by Incident Categories**

Fire



**EMS** 



Hazardous Condition



# **Top 10 Incident Types by Incident Categories (cont.)**







# SUMMARY STATISTICS

### **Five-Year Trends**







16

# **Five-Year Trends (cont.)**







# **Common Identified Areas of Origin in Residential Structures**



# **Most Frequent Residential Structure Fire Areas of Origin**

| Areas of Origin                                    | Incident<br>Count | Dollar Loss  |
|----------------------------------------------------|-------------------|--------------|
| Cooking area, kitchen                              | 69                | \$1,121,187  |
| Bedroom-less than 5 persons                        | 48                | \$2,371,645  |
| Vehicle storage area: garage, carport              | 37                | \$1,854,010  |
| Attic: vacant, crawl space above top story, cupola | 48                | \$4,144,350  |
| Undetermined                                       | 41                | \$2,147,720  |
| Wall surface, exterior