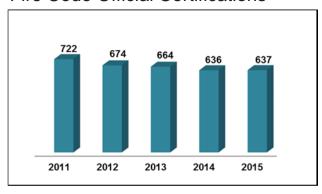

#### Fire Code Official Certifications

Idaho Code section 41-255(6) and IDAPA 18.01.43 requires all persons enforcing the Idaho Fire Code are required to be trained and certified by the State Fire Marshal.