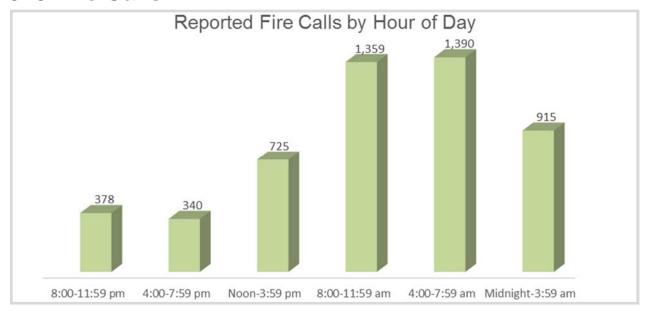

47,296     |
| Fire, other                             | \$636,642    |
| Special outside                         | \$1,424,615  |
| Mobile property used as fixed structure | \$6,224,043  |
| Crop                                    | \$1,525,232  |
| Total                                   | \$68,075,449 |

# **Incident Summary**

# Non-Fire Responses



| Response Type | Dollar Loss  |
|---------------|--------------|
| EMS           | \$370,895    |
| Assisted      | \$6,050      |
| False         | \$129,050    |
| Hazard        | \$387,770    |
| Service       | \$417,000    |
| Other         | \$200        |
| Explosion     | \$28,450     |
| Weather       | \$10,500     |
| Total         | \$69,425,364 |

# SUMMARY STATISTICS

# **Incident Responses**







12

### 2015 Fire Calls







Fire in Idaho 2015

13

# **Top 10 Incident Types by Incident Categories**

Fire



**EMS** 



Hazardous Condition



# **Top 10 Incident Types by Incident Categories (cont.)**







# SUMMARY STATISTICS

### **Five-Year Trends**







16

# **Five-Year Trends (cont.)**







# **Common Identified Areas of Origin in Residential Structures**



# **Most Frequent Residential Structure Fire Areas of Origin**

| Areas of Origin                                    | Incident<br>Count | Dollar Loss  |
|----------------------------------------------------|-------------------|--------------|
| Cooking area, kitchen                              | 69                | \$1,121,187  |
| Bedroom-less than 5 persons                        | 48                | \$2,371,645  |
| Vehicle storage ar