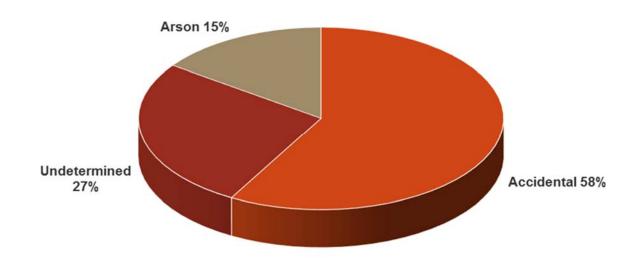

5.0 all-incident reporting system. Students learn the purposes and benefits of incident reporting at the local, state, and national levels and receive a basic introduction to all modules and their uses.

#### **Training Courses Customized to Meet Your Needs**

We also offer customized training opportunities for fire agencies. Our classes in both fire code and fire investigation can often be modified by content and length to meet individual needs.

Many of these classes are offered at the following academies:

Central Idaho Fire Academy (Donnelly) Clearwater County Fire Academy (Orofino) Eastern Idaho Fire Academy (Ammon) North Idaho Fire Academy (Coeur d'Alene) Southern Idaho Fire Academy (Paul)

# **Fires Investigations**

# Types of Fires Investigated



### **Determination of Cause**



Fire in Idaho 2015 5

# **Five-Year Trend**





# **Certification and Licensing**

#### Fire Protection Sprinkler Contractor Licenses



Idaho Code section 41-254(7) and IDAPA 18.01.49 gives the State Fire Marshal the responsibility to license and regulate fire sprinkler contractors.

#### Fireworks Wholesale or Import Licenses



Idaho Code section 39-2603 requires anyone who imports or sells fireworks at wholesale to be licensed by the State Fire Marshal's Office.

#### Fire Code Official Certifications



Idaho Code section 41-255(6) and IDAPA 18.01.43 requires all persons enforcing the Idaho Fire Code are required to be trained and certified by the State Fire Marshal.

### Fire Protection Sprinkler Fitter Licenses



This is a license offered by the State Fire Marshal pursuant to ID