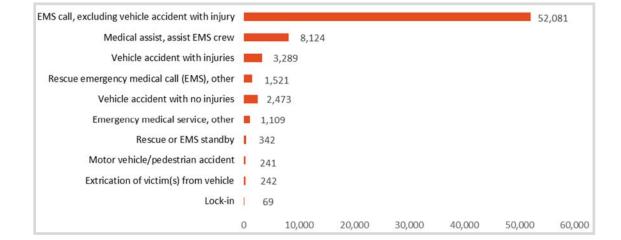

# **Top 10 Incident Types by Incident Categories**

Fire

**EMS** 

Hazardous Condition