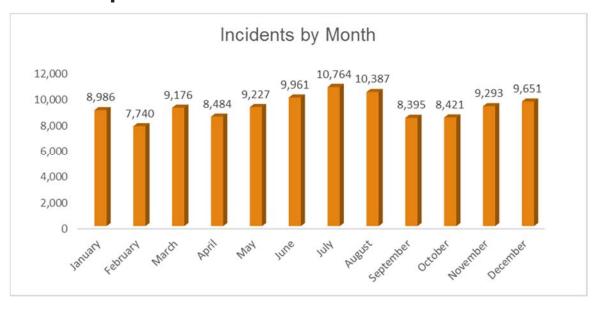

sh                         | \$47,296     |
| Fire, other                             | \$636,642    |
| Special outside                         | \$1,424,615  |
| Mobile property used as fixed structure | \$6,224,043  |
| Crop                                    | \$1,525,232  |
| Total                                   | \$68,075,449 |

# **Incident Summary**

# Non-Fire Responses



| Response Type | Dollar Loss  |
|---------------|--------------|
| EMS           | \$370,895    |
| Assisted      | \$6,050      |
| False         | \$129,050    |
| Hazard        | \$387,770    |
| Service       | \$417,000    |
| Other         | \$200        |
| Explosion     | \$28,450     |
| Weather       | \$10,500     |
| Total         | \$69,425,364 |

# SUMMARY STATISTICS

# **Incident Responses**







12

### 2015 Fire Calls







Fire in Idaho 2015

13

# **Top 10 Incident Types by Incident Categories**

Fire



**EMS** 



Hazardous Condition



# **Top 10 Incident Types by Incident Categories (cont.)**







# SUMMARY STATISTICS

### **Five-Year Trends**







16

# **Five-Year Trends (cont.)**







# **Common Identified Areas of Origin in Residential Structures**



# **Most Frequent Residential Structure Fire Areas of Origin**

| Areas of Origin                                    | Incident<br>Count | Dollar Loss  |
|----------------------------------------------------|-------------------|--------------|
| Cooking area, kitchen                              | 69                | \$1,121,187  |
| Bedroom-less than 5 persons                        | 48                | \$2,