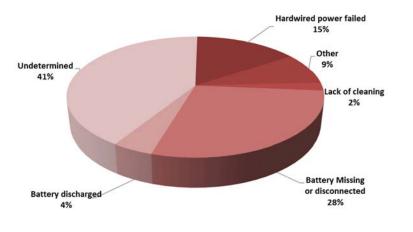

pecial property | 82                | \$901,459    |
| Business                 | 37                | \$2,641,535  |
| Manufacturing            | 17                | \$24,495,500 |
| Assembly                 | 40                | \$1,800,354  |
| Health care/jail         | 18                | \$1,200      |
| Industry/utility/defense | 15                | \$380,650    |
| Educational              | 14                | \$7,450      |
| Other                    | 2                 | \$100        |
| None                     | 1                 | \$0          |
| Undetermined             | 3                 | \$0          |
| Total Structure Fires    | 1,360             | \$56,621,816 |

### **Smoke Detector Performance**

### **Detector Operation When Present**



#### **Detector Failure**



#### Detector Effectiveness When Present



# **Automatic Extinguishing Systems (AES)**

### **AES Operated**



### **AES Present**



# **Injuries and Fatalities**

Civilian Fire Fatalities by Property Use



#### **Civilian Fire Casualties by Severity**



#### Civilian Fire Injuries by Property Use



### **Casualties for Last Five Years**



# 2015 Civilian Fire Casualties by Hour of Day



# FIRE SERVICE CASUALTIES

# **Injuries**

Fire Service Injuries for Last Five Years



**Injuries by Time of Day** 





#### Comparisons of 2015 and 2014 County Populations and Reported Incidents

(2015 populations as of July 1, 2015, estimated by Idaho Department of Labor)

|            | 2015       | 2014       |            | Total 2015<br>Incidents | Total 2014<br>Incidents |            | 20