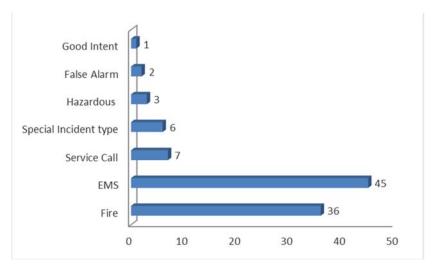

# **Top 10 Incident Types by Incident Categories**

Fire

**EMS** 

Hazardous Condition

# **Top 10 Incident Types by Incident Categories (cont.)**