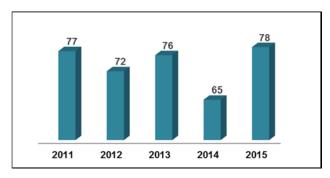

# **Certification and Licensing**

#### Fire Code Official Certifications

Idaho Code section 41-255(6) and IDAPA 18.01.43 requires all persons enforcing the Idaho Fire Code are required to be trained and certified by the State Fire Marshal.