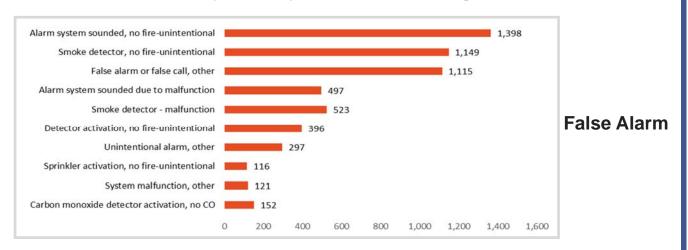

# **Top 10 Incident Types by Incident Categories**

Fire

**EMS** 

Hazardous Condition