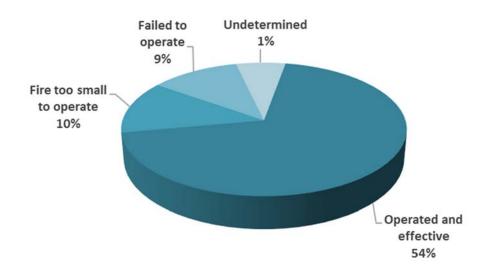

#### Detector Effectiveness When Present

# **Automatic Extinguishing Systems (AES)**

### **AES Operated**