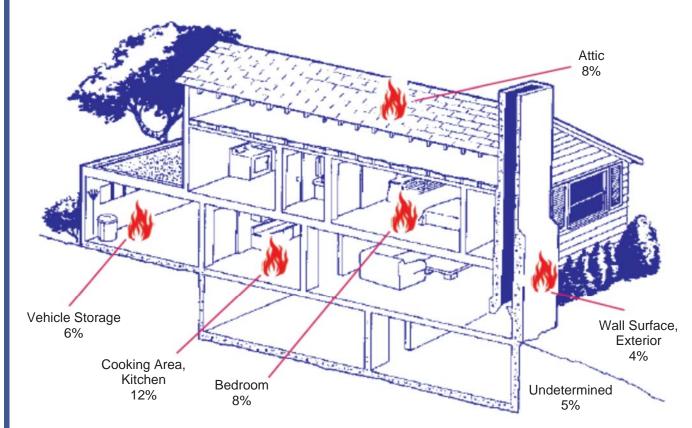

# **Common Identified Areas of Origin in Residential Structures**

# **Most Frequent Residential Structure Fire Areas of Origin**

| Areas of Origin                                    | Incident<br>Count | Dollar Loss  |
|----------------------------------------------------|-------------------|--------------|
| Cooking area, kitchen                              | 69                | \$1,121,187  |
| Bedroom-less than 5 persons                        | 48                | \$2,371,645  |
| Vehicle storage area: garage, carport              | 37                | \$1,854,010  |
| Attic: vacant, crawl space above top story, cupola | 48                | \$4,144,350  |
| Undetermined                                       | 41                | \$2,147,720  |
| Wall surface, exterior                             | 23                | \$510,600    |
| Wall assembly                                      | 23                | \$545,425    |
| Exterior balcony, unenclosed porch                 | 30                | \$933,800    |
| Common room, den, family room, lounge              | 36                | \$585,350    |
| Laundry area, wash house (laundry)                 | 15                | \$232,600    |
| Totals of Most Frequent Residential                | 370               | \$14,446,687 |
| Total Residential Structure Fire Incidents         | 571               | \$20,000,907 |