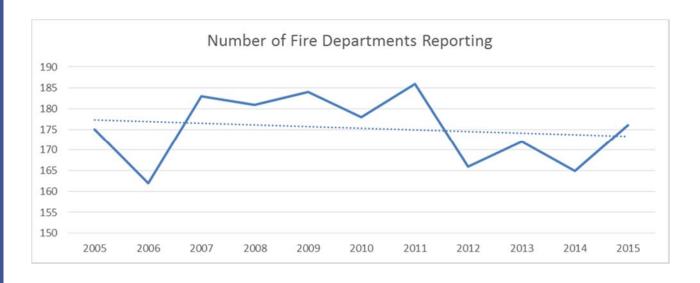

Organized fire service providers contribute statistical data through the Idaho Fire Incident Reporting System (IFIRS). Of the 251 organized fire service providers in Idaho, 177 contributed data through this system. This data is important in identifying fire related activity, including trends or problems with consumer products, and aids in designing specific fire prevention initiatives.

# **Reporting Trends**