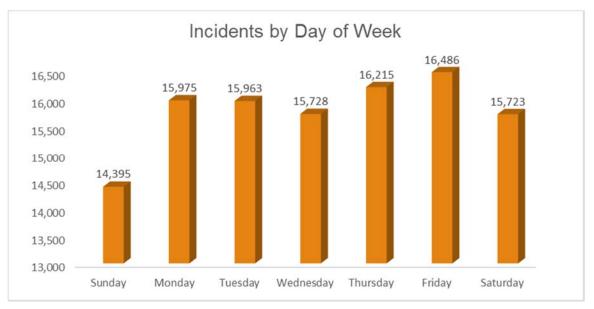

| \$47,296     |
| Fire, other                             | \$636,642    |
| Special outside                         | \$1,424,615  |
| Mobile property used as fixed structure | \$6,224,043  |
| Crop                                    | \$1,525,232  |
| Total                                   | \$68,075,449 |

# **Incident Summary**

# Non-Fire Responses



| Response Type | Dollar Loss  |
|---------------|--------------|
| EMS           | \$370,895    |
| Assisted      | \$6,050      |
| False         | \$129,050    |
| Hazard        | \$387,770    |
| Service       | \$417,000    |
| Other         | \$200        |
| Explosion     | \$28,450     |
| Weather       | \$10,500     |
| Total         | \$69,425,364 |

# SUMMARY STATISTICS

# **Incident Responses**







12

### 2015 Fire Calls







Fire in Idaho 2015

13

# **Top 10 Incident Types by Incident Categories**

Fire



**EMS** 



Hazardous Condition



# **Top 10 Incident Types by Incident Categories (cont.)**







# SUMMARY STATISTICS

### **Five-Year Trends**







16

# **Five-Year Trends (cont.)**







# **Common Identified Areas of Origin in Residential Structures**



# **Most Frequent Residential Structure Fire Areas of Origin**

| Areas of Origin                                    | Incident<br>Count | Dollar Loss  |
|----------------------------------------------------|-------------------|--------------|
| Cooking area, kitchen                              | 69                | \$1,121,187  |
| Bedroom-less than 5 persons                        | 48                | \$2,37