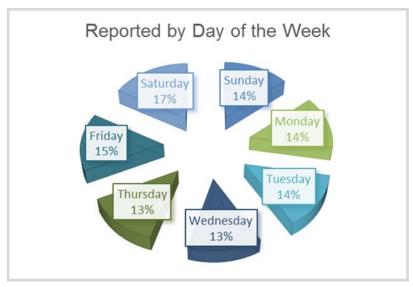

,296     |
| Fire, other                             | \$636,642    |
| Special outside                         | \$1,424,615  |
| Mobile property used as fixed structure | \$6,224,043  |
| Crop                                    | \$1,525,232  |
| Total                                   | \$68,075,449 |

# **Incident Summary**

# Non-Fire Responses



| Response Type | Dollar Loss  |
|---------------|--------------|
| EMS           | \$370,895    |
| Assisted      | \$6,050      |
| False         | \$129,050    |
| Hazard        | \$387,770    |
| Service       | \$417,000    |
| Other         | \$200        |
| Explosion     | \$28,450     |
| Weather       | \$10,500     |
| Total         | \$69,425,364 |

# SUMMARY STATISTICS

# **Incident Responses**







12

### 2015 Fire Calls







Fire in Idaho 2015

13

# **Top 10 Incident Types by Incident Categories**

Fire



**EMS** 



Hazardous Condition



# **Top 10 Incident Types by Incident Categories (cont.)**







# SUMMARY STATISTICS

### **Five-Year Trends**







16

# **Five-Year Trends (cont.)**







# **Common Identified Areas of Origin in Residential Structures**



# **Most Frequent Residential Structure Fire Areas of Origin**

| Areas of Origin                                    | Incident<br>Count | Dollar Loss  |
|----------------------------------------------------|-------------------|--------------|
| Cooking area, kitchen                              | 69                | \$1,121,187  |
| Bedroom-less than 5 persons                        | 48                | \$2,371,645  |
| Vehicle storage area