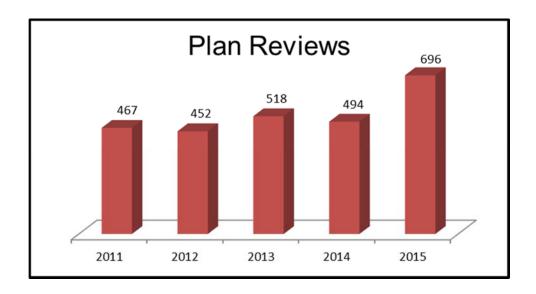

# **Certification and Licensing**

#### Fire Protection Sprinkler Contractor Licenses

Idaho Code section 41-254(7) and IDAPA 18.01.49 gives the State Fire Marshal the responsibility to license and regulate fire sprinkler contractors.