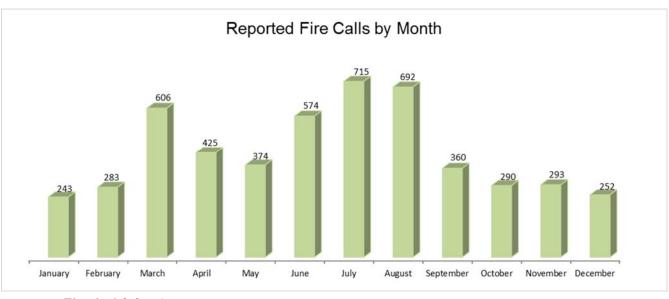

96     |
| Fire, other                             | \$636,642    |
| Special outside                         | \$1,424,615  |
| Mobile property used as fixed structure | \$6,224,043  |
| Crop                                    | \$1,525,232  |
| Total                                   | \$68,075,449 |

# **Incident Summary**

# Non-Fire Responses



| Response Type | Dollar Loss  |
|---------------|--------------|
| EMS           | \$370,895    |
| Assisted      | \$6,050      |
| False         | \$129,050    |
| Hazard        | \$387,770    |
| Service       | \$417,000    |
| Other         | \$200        |
| Explosion     | \$28,450     |
| Weather       | \$10,500     |
| Total         | \$69,425,364 |

# SUMMARY STATISTICS

# **Incident Responses**







12

### 2015 Fire Calls







Fire in Idaho 2015

13

# **Top 10 Incident Types by Incident Categories**

Fire



**EMS** 



Hazardous Condition



# **Top 10 Incident Types by Incident Categories (cont.)**







# SUMMARY STATISTICS

### **Five-Year Trends**







16

# **Five-Year Trends (cont.)**







# **Common Identified Areas of Origin in Residential Structures**



# **Most Frequent Residential Structure Fire Areas of Origin**

| Areas of Origin                                    | Incident<br>Count | Dollar Loss  |
|----------------------------------------------------|-------------------|--------------|
| Cooking area, kitchen                              | 69                | \$1,121,187  |
| Bedroom-less than 5 persons                        | 48                | \$2,371,645  |
| Vehicle storage area: