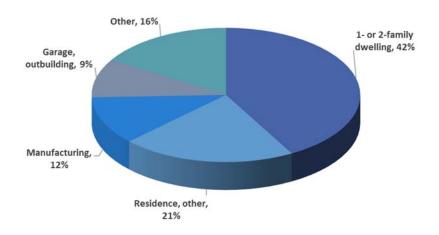

# **Common Identified Areas of Origin in Residential Structures**

# **Most Frequent Residential Structure Fire Areas of Origin**

| Areas of Origin                                    | Incident<br>Count | Dollar Loss  |
|----------------------------------------------------|-------------------|--------------|
| Cooking area, kitchen                              | 69                | \$1,121,187  |
| Bedroom-less than 5 persons                        | 48                | \$2,371,645  |
| Vehicle storage area: garage, carport              | 37                | \$1,854,010  |
| Attic: vacant, crawl space above top story, cupola | 48                | \$4,144,350  |
| Undetermined                                       | 41                | \$2,147,720  |
| Wall surface, exterior                             | 23                | \$510,600    |
| Wall assembly                                      | 23                | \$545,425    |
| Exterior balcony, unenclosed porch                 | 30                | \$933,800    |
| Common room, den, family room, lounge              | 36                | \$585,350    |
| Laundry area, wash house (laundry)                 | 15                | \$232,600    |
| Totals of Most Frequent Residential                | 370               | \$14,446,687 |
| Total Residential Structure Fire Incidents         | 571               | \$20,000,907 |