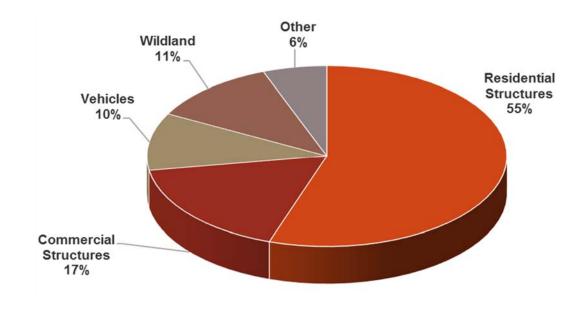

# Types of Fires Investigated

# **Structure Fires by Property Use**

| Туре                     | Incident<br>Count | Dollar Loss  |
|--------------------------|-------------------|--------------|
| Residential              | 986               | \$20,324,023 |
| Storage                  | 145               | \$6,069,545  |
| Outside/special property | 82                | \$901,459    |
| Business                 | 37                | \$2,641,535  |
| Manufacturing            | 17                | \$24,495,500 |
| Assembly                 | 40                | \$1,800,354  |
| Health care/jail         | 18                | \$1,200      |
| Industry/utility/defense | 15                | \$380,650    |
| Educational              | 14                | \$7,450      |
| Other                    | 2                 | \$100        |
| None                     | 1                 | \$0          |
| Undetermined             | 3                 | \$0          |
| Total Structure Fires    | 1,360             | \$56,621,816 |