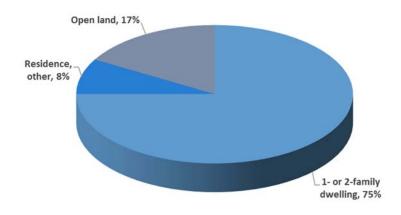

# **Common Identified Areas of Origin in Residential Structures**

# **Most Frequent Residential Structure Fire Areas of Origin**

| Areas of Origin                                    | Incident<br>Count | Dollar Loss  |
|----------------------------------------------------|-------------------|--------------|
| Cooking area, kitchen                              | 69                | \$1,121,187  |
| Bedroom-less than 5 persons                        | 48                | \$2,371,645  |
| Vehicle storage area: garage, carport              | 37                | \$1,854,010  |
| Attic: vacant, crawl space above top story, cupola | 48                | \$4,144,350  |
| Undetermined                                       | 41                | \$2,147,720  |
| Wall surface, exterior                             | 23                | \$510,600    |
| Wall assembly                                      | 23                | \$545,425    |
| Exterior balcony, unenclosed porch                 | 30                | \$933,800    |
| Common room, den, family room, lounge              | 36                | \$585,350    |
| Laundry area, wash house (laundry)                 | 15                | \$232,600    |
| Totals of Most Frequent Residential                | 370               | \$14,446,687 |
| Total Residential Structure Fire Incidents         | 571               | \$20,000,907 |