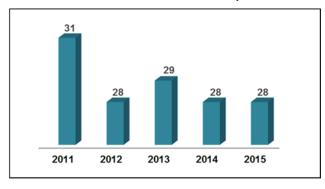

# **Certification and Licensing**

#### Fireworks Wholesale or Import Licenses

Idaho Code section 39-2603 requires anyone who imports or sells fireworks at wholesale to be licensed by the State Fire Marshal's Office.