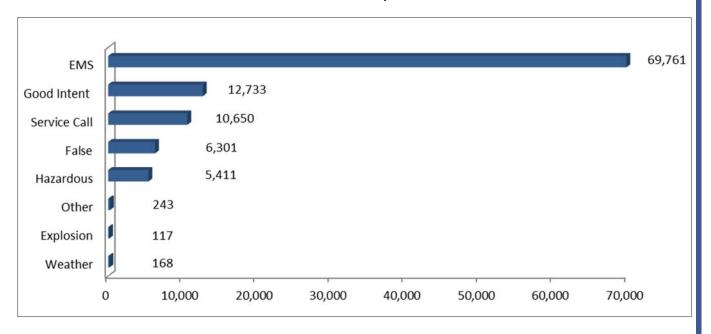

# Non-Fire Responses

| Response Type | Dollar Loss  |
|---------------|--------------|
| EMS           | \$370,895    |
| Assisted      | \$6,050      |
| False         | \$129,050    |
| Hazard        | \$387,770    |
| Service       | \$417,000    |
| Other         | \$200        |
| Explosion     | \$28,450     |
| Weather       | \$10,500     |
| Total         | \$69,425,364 |