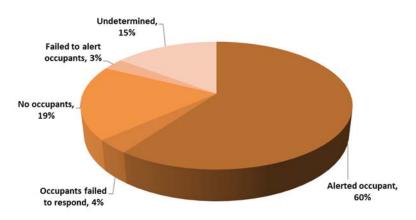

459    |
| Business                 | 37                | \$2,641,535  |
| Manufacturing            | 17                | \$24,495,500 |
| Assembly                 | 40                | \$1,800,354  |
| Health care/jail         | 18                | \$1,200      |
| Industry/utility/defense | 15                | \$380,650    |
| Educational              | 14                | \$7,450      |
| Other                    | 2                 | \$100        |
| None                     | 1                 | \$0          |
| Undetermined             | 3                 | \$0          |
| Total Structure Fires    | 1,360             | \$56,621,816 |

### **Smoke Detector Performance**

### **Detector Operation When Present**



#### **Detector Failure**



#### Detector Effectiveness When Present



# **Automatic Extinguishing Systems (AES)**

### **AES Operated**



### **AES Present**



# **Injuries and Fatalities**

Civilian Fire Fatalities by Property Use



#### **Civilian Fire Casualties by Severity**



#### Civilian Fire Injuries by Property Use



### **Casualties for Last Five Years**



# 2015 Civilian Fire Casualties by Hour of Day



# FIRE SERVICE CASUALTIES

# **Injuries**

Fire Service Injuries for Last Five Years



**Injuries by Time of Day** 





#### Comparisons of 2015 and 2014 County Populations and Reported Incidents

(2015 populations as of July 1, 2015, estimated by Idaho Department of Labor)

|            | 2015       | 2014       |            | Total 2015<br>Incidents | Total 2014<br>Incidents |            | 2015 Fire<br>Incidents | 2014 Fire<br>Incident