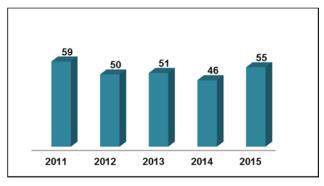

# **Certification and Licensing**

#### Fire Protection Sprinkler Contractor Licenses

Idaho Code section 41-254(7) and IDAPA 18.01.49 gives the State Fire Marshal the responsibility to license and regulate fire sprinkler contractors.

#### Fireworks Wholesale or Import Licenses

Idaho Code section 39-2603 requires anyone who imports or sells fireworks at wholesale to be licensed by the State Fire Marshal's Office.