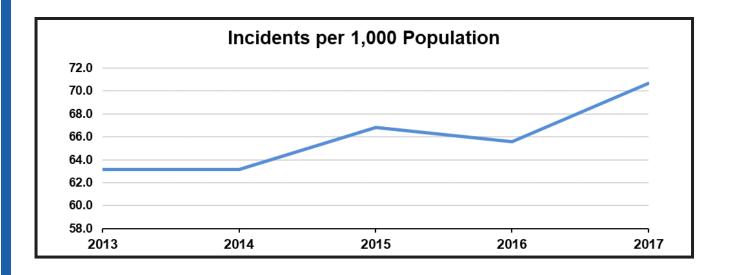

|
| Crop                                    | \$1,169,943   |
| Mobile property used as fixed structure | \$965,401     |
| Total                                   | \$409,085,129 |

# **SUMMARY OF NON-FIRE RESPONSES**



| Response Type | Dollar Loss |
|---------------|-------------|
| EMS           | \$306,049   |
| Assisted      | \$8,950     |
| Service       | \$101,200   |
| False Calls   | \$2,700     |
| Hazard        | \$1,356,362 |
| Other         | \$0         |
| Explosion     | \$15,400    |
| Weather       | \$0         |
| Total         | \$1,790,661 |

# **INCIDENT RESPONSES**







# FIRE CALLS







# TOP 10 INCIDENT TYPES BY CATEGORIES

**Fire** 



**EMS** 



Hazardous Condition





**False Calls** 



**Good Intent** 



**Service Call** 

# **FIVE-YEAR TRENDS**













# MOST FREQUENT RESIDENTIAL STRUCTURE FIRES



| Area of Origin                                     | Incident<br>Count | Dollar Loss   |
|----------------------------------------------------|-------------------|---------------|
| Cooking area, kitchen                              | 132               | \$3,484,787   |
| Bedroom - fewer than 5 persons                     | 46                | \$1,520,521   |
| Vehicle storage area: garage, carport              | 64                | \$3,645,900   |
| Attic: vacant, crawl space above top story, cupola | 56                | \$5,608,275   |
| Undetermined                                       | 80                | \$356,025,205 |
| Wall surface, exterior                             | 69                | \$1,662,450   |
| Wall assemb