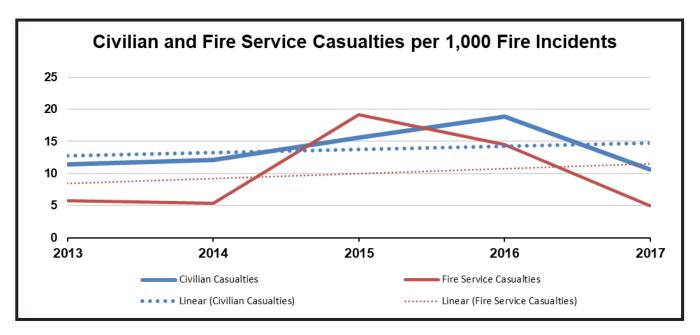

### **Civilian Casualties for Last Five Years**

### Fire Service Injuries for the Last Five Years