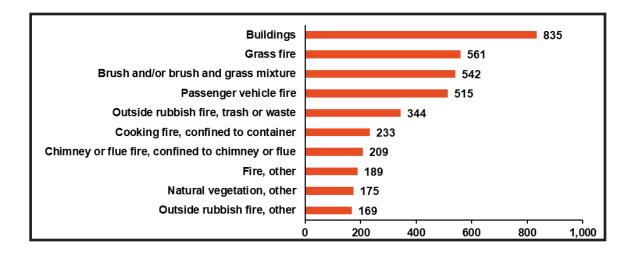

# TOP 10 INCIDENT TYPES BY CATEGORIES

**Fire** 

**EMS** 

Hazardous Condition

**False Calls** 

**Good Intent** 

**Service Call** 