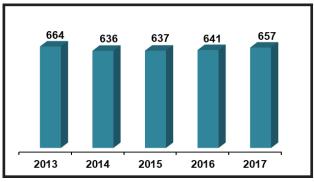

Fire service providers contribute statistical data through the Idaho Fire Incident Reporting System (IFIRS). Of the 251 organized fire service providers, 181 contributed data through this system. This system is important in identifying fire-related activity, including trends or problems with consumer products, and aids in designing specific fire prevention initiatives.