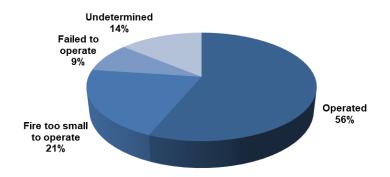

|
| \$1,027,000                 | August<br>2017  | Meridian     | Meridian<br>Fire Department        | Residential              | Undetermined                                      |
| \$1,010,000                 | January<br>2017 | Ketchum      | Wood River<br>Fire & Rescue        | Residential              | Undetermined                                      |
| \$1,000,000                 | April<br>2017   | Priest River | West Pend Oreille<br>Fire District | Residential              | Undetermined                                      |
| \$1,000,000                 | June<br>2017    | Menan        | Central Fire District              | Residential              | Radiated, conducted heat from operating equipment |

# SMOKE DETECTOR PERFORMANCE

### **Detector Operation When Present**



### **Detector Present**



### **Detector Failure**



### **Detector Effectiveness When Present**



# AUTOMATIC EXTINGUISHING SYSTEMS (AES)

**AES Operated** 



### **AES Present**



# **CIVILIAN FIRE CASUALTIES**

### **Civilian Fire Fatalities by Property Use**



### **Civilian Fire Injuries by Property Use**



### **Civilian Fire Casualties by Severity**



### **Civilian Casualties for Last Five Years**



### **Civilian Fatalities by Hour**



# FIRE SERVICE CASUALTIES

### Fire Service Injuries for the Last Five Years



### Fire Service Injuries by Incident Type



# COMPARISON OF 2016 AND 2017 POPULATIONS AND INCIDENTS

|            |            |            |          |          |            |            |          |           | T-4-1 2047         | T-4-1              |