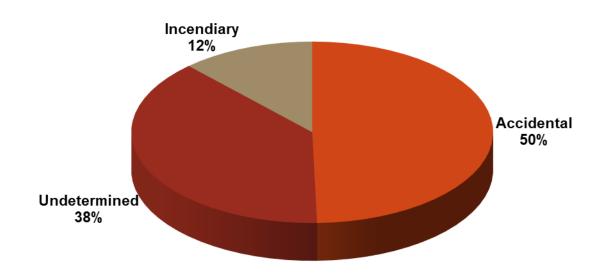

ing system. Students learn the purposes and benefits of incident reporting at the local, state, and national levels and receive a basic introduction to all modules and their uses.

### **Training Courses Customized to Meet Your Needs**

We also offer customized training opportunities for fire agencies. Our classes in both fire code and fire investigation can often be modified by content and length to meet individual needs.

Many of these classes are offered at the following academies:

Central Idaho Fire Academy (Donnelly) Clearwater County Fire Academy (Orofino) Eastern Idaho Fire Academy (Ammon) North Idaho Fire Academy (Coeur d'Alene) Southern Idaho Fire Academy (Paul)

# **INVESTIGATIONS**

# Types of Fires Investigated by State Fire Marshal's Office



### **Determination of Cause**



# **PREVENTION**

# Plan Reviews by the Idaho State Fire Marshal's Office



# Inspections by the Idaho State Fire Marshal's Office



# **CERTIFICATION AND LICENSING**

### **Fire Protection Sprinkler Contractor Licenses**



Idaho Code section 41-254(7) and IDAPA 18.01.49 give the State Fire Marshal the responsibility to license and regulate fire sprinkler contractors.

### **Fire Protection Sprinkler Fitter Licenses**



This license is offered by the State Fire Marshal pursuant to IDAPA 18.01.49.23

### **Fireworks Wholesale or Import Licenses**



Idaho Code section 39-2603 require anyone who imports or sells fireworks at wholesale to be licensed by the State Fire Marshal's Office.

### **Fire Code Official Certifications**



Idaho Code section 41-255(6) and IDAPA 18.01.43 require