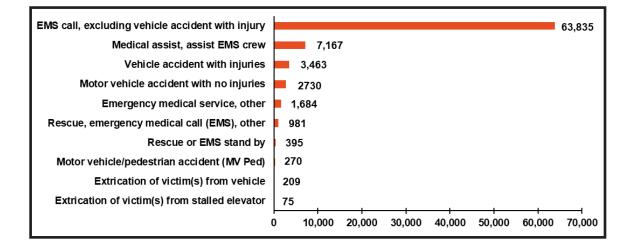

# TOP 10 INCIDENT TYPES BY CATEGORIES

**Fire** 

**EMS** 

Hazardous Condition

**False Calls** 

**Good Intent** 

**Service Call** 