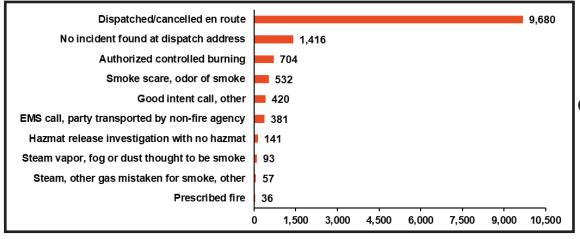

# TOP 10 INCIDENT TYPES BY CATEGORIES

**Fire** 

**EMS** 

Hazardous Condition

**False Calls** 

**Good Intent** 

**Service Call** 