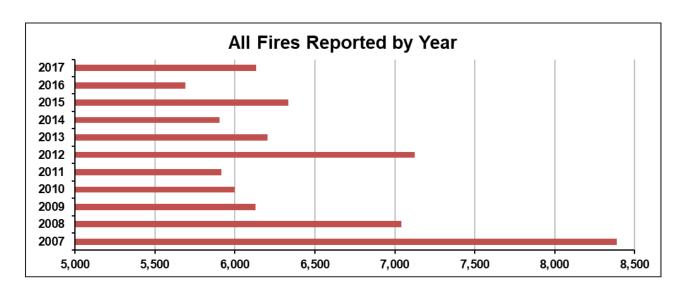

TIFICATION AND LICENSING**

### **Fire Protection Sprinkler Contractor Licenses**



Idaho Code section 41-254(7) and IDAPA 18.01.49 give the State Fire Marshal the responsibility to license and regulate fire sprinkler contractors.

### **Fire Protection Sprinkler Fitter Licenses**



This license is offered by the State Fire Marshal pursuant to IDAPA 18.01.49.23

### **Fireworks Wholesale or Import Licenses**



Idaho Code section 39-2603 require anyone who imports or sells fireworks at wholesale to be licensed by the State Fire Marshal's Office.

### **Fire Code Official Certifications**



Idaho Code section 41-255(6) and IDAPA 18.01.43 require all persons enforcing the Idaho Fire Code to be trained and certified by the State Fire Marshal.

# IDAHO FIRE DEPARTMENTS REPORTING TREND







### **Departments NOT reporting for 2017**

These departments did not submit incidents as of December 2017. Their reports may have an effect on the statistics.

Aberdeen/Springfield Fire District (Bingham)

Ace Fire Protection Association Unit (Cassia)

Ammon Fire Department (Bonneville)

Arimo Fire Department (Bannock)

Atomic City Fire Department (Bingham)

Bancroft Volunteer Fire Department (Caribou)

Bear Fire District (Adams)

Clearwater Potlatch Timber Prot. Assn. (Clearwater)

Cuprum Volunteer Fire Department (Adams)

Downey Volunteer Fire District (Bannock)

Dubois City Fire Department (Clark)

Evergreen Rural Fire District (Clearwater)

Fairfield Fire Department (City of) (Camas)

Ferdinand Fire Department (Idaho)

Fernwood Fire Protection District (Benewah)

Genesee Fire Depart