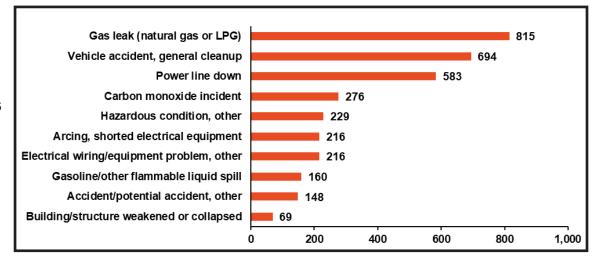

# TOP 10 INCIDENT TYPES BY CATEGORIES

**Fire** 

**EMS** 

Hazardous Condition

**False Calls** 

**Good Intent** 

**Service Call** 