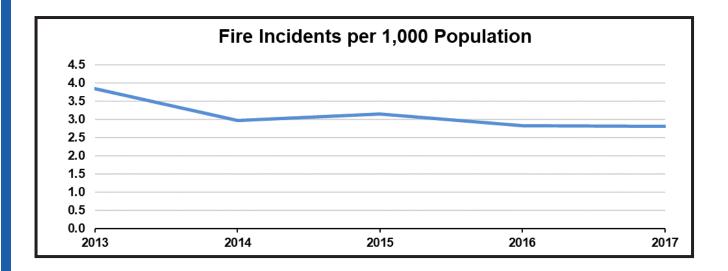

| Crop                                    | \$1,169,943   |
| Mobile property used as fixed structure | \$965,401     |
| Total                                   | \$409,085,129 |

# **SUMMARY OF NON-FIRE RESPONSES**



| Response Type | Dollar Loss |
|---------------|-------------|
| EMS           | \$306,049   |
| Assisted      | \$8,950     |
| Service       | \$101,200   |
| False Calls   | \$2,700     |
| Hazard        | \$1,356,362 |
| Other         | \$0         |
| Explosion     | \$15,400    |
| Weather       | \$0         |
| Total         | \$1,790,661 |

# **INCIDENT RESPONSES**







# FIRE CALLS







# TOP 10 INCIDENT TYPES BY CATEGORIES

**Fire** 



**EMS** 



Hazardous Condition





**False Calls** 



**Good Intent** 



**Service Call** 

# **FIVE-YEAR TRENDS**













# MOST FREQUENT RESIDENTIAL STRUCTURE FIRES



| Area of Origin                                     | Incident<br>Count | Dollar Loss   |
|----------------------------------------------------|-------------------|---------------|
| Cooking area, kitchen                              | 132               | \$3,484,787   |
| Bedroom - fewer than 5 persons                     | 46                | \$1,520,521   |
| Vehicle storage area: garage, carport              | 64                | \$3,645,900   |
| Attic: vacant, crawl space above top story, cupola | 56                | \$5,608,275   |
| Undetermined                                       | 80                | \$356,025,205 |
| Wall surface, exterior                             | 69                | \$1,662,450   |
| Wall assembly