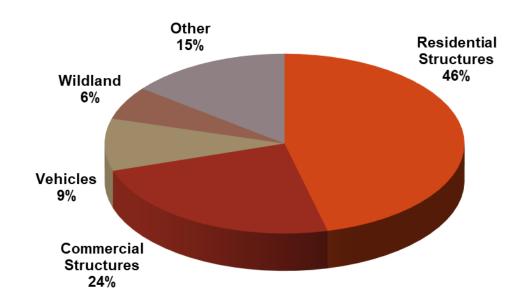

the NFIRS 5.0 all-incident reporting system. Students learn the purposes and benefits of incident reporting at the local, state, and national levels and receive a basic introduction to all modules and their uses.

### **Training Courses Customized to Meet Your Needs**

We also offer customized training opportunities for fire agencies. Our classes in both fire code and fire investigation can often be modified by content and length to meet individual needs.

Many of these classes are offered at the following academies:

Central Idaho Fire Academy (Donnelly) Clearwater County Fire Academy (Orofino) Eastern Idaho Fire Academy (Ammon) North Idaho Fire Academy (Coeur d'Alene) Southern Idaho Fire Academy (Paul)

# **INVESTIGATIONS**

# Types of Fires Investigated by State Fire Marshal's Office



### **Determination of Cause**



# **PREVENTION**

# Plan Reviews by the Idaho State Fire Marshal's Office



# Inspections by the Idaho State Fire Marshal's Office



# **CERTIFICATION AND LICENSING**

### **Fire Protection Sprinkler Contractor Licenses**



Idaho Code section 41-254(7) and IDAPA 18.01.49 give the State Fire Marshal the responsibility to license and regulate fire sprinkler contractors.

### **Fire Protection Sprinkler Fitter Licenses**



This license is offered by the State Fire Marshal pursuant to IDAPA 18.01.49.23

### **Fireworks Wholesale or Import Licenses**



Idaho Code section 39-2603 require anyone who imports or sells fireworks at wholesale to be licensed by the State Fire Marshal's Office.

### **Fire Code Official Certifications**



Idaho Code section 41-