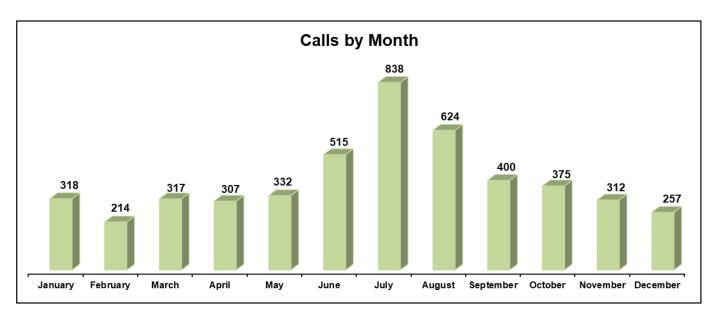

| Outside rubbish                         | \$40,213      |
| Fire, other                             | \$68,201      |
| Special outside                         | \$822,460     |
| Crop                                    | \$1,169,943   |
| Mobile property used as fixed structure | \$965,401     |
| Total                                   | \$409,085,129 |

# **SUMMARY OF NON-FIRE RESPONSES**



| Response Type | Dollar Loss |
|---------------|-------------|
| EMS           | \$306,049   |
| Assisted      | \$8,950     |
| Service       | \$101,200   |
| False Calls   | \$2,700     |
| Hazard        | \$1,356,362 |
| Other         | \$0         |
| Explosion     | \$15,400    |
| Weather       | \$0         |
| Total         | \$1,790,661 |

# **INCIDENT RESPONSES**







# FIRE CALLS







# TOP 10 INCIDENT TYPES BY CATEGORIES

**Fire** 



**EMS** 



Hazardous Condition





**False Calls** 



**Good Intent** 



**Service Call** 

# **FIVE-YEAR TRENDS**













# MOST FREQUENT RESIDENTIAL STRUCTURE FIRES



| Area of Origin                                     | Incident<br>Count | Dollar Loss   |
|----------------------------------------------------|-------------------|---------------|
| Cooking area, kitchen                              | 132               | \$3,484,787   |
| Bedroom - fewer than 5 persons                     | 46                | \$1,520,521   |
| Vehicle storage area: garage, carport              | 64                | \$3,645,900   |
| Attic: vacant, crawl space above top story, cupola | 56                | \$5,608,275   |
| Undetermined