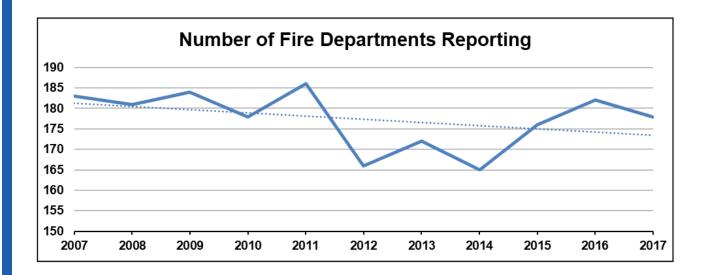

Fire service providers contribute statistical data through the Idaho Fire Incident Reporting System (IFIRS). Of the 251 organized fire service providers, 181 contributed data through this system. This system is important in identifying fire-related activity, including trends or problems with consumer products, and aids in designing specific fire prevention initiatives.

# IDAHO FIRE DEPARTMENTS REPORTING TREND