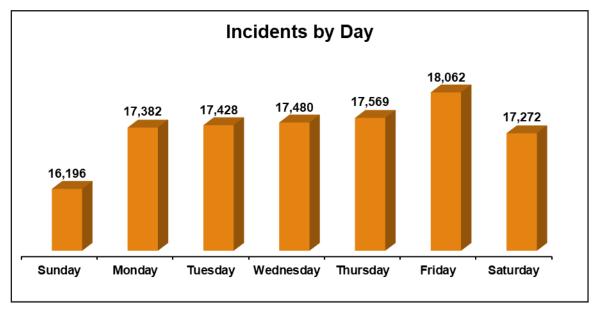

| \$8,839,312   |
| Outside rubbish                         | \$40,213      |
| Fire, other                             | \$68,201      |
| Special outside                         | \$822,460     |
| Crop                                    | \$1,169,943   |
| Mobile property used as fixed structure | \$965,401     |
| Total                                   | \$409,085,129 |

# **SUMMARY OF NON-FIRE RESPONSES**



| Response Type | Dollar Loss |
|---------------|-------------|
| EMS           | \$306,049   |
| Assisted      | \$8,950     |
| Service       | \$101,200   |
| False Calls   | \$2,700     |
| Hazard        | \$1,356,362 |
| Other         | \$0         |
| Explosion     | \$15,400    |
| Weather       | \$0         |
| Total         | \$1,790,661 |

# **INCIDENT RESPONSES**







# FIRE CALLS







# TOP 10 INCIDENT TYPES BY CATEGORIES

**Fire** 



**EMS** 



Hazardous Condition





**False Calls** 



**Good Intent** 



**Service Call** 

# **FIVE-YEAR TRENDS**













# MOST FREQUENT RESIDENTIAL STRUCTURE FIRES



| Area of Origin                                     | Incident<br>Count | Dollar Loss   |
|----------------------------------------------------|-------------------|---------------|
| Cooking area, kitchen                              | 132               | \$3,484,787   |
| Bedroom - fewer than 5 persons                     | 46                | \$1,520,521   |
| Vehicle storage area: garage, carport              | 64                | \$3,645,900   |
| Attic: vacant, crawl space above top story, cupola | 56                | \$5,608,275   |