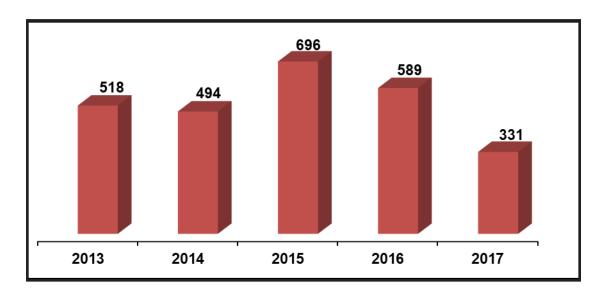

the local, state, and national levels and receive a basic introduction to all modules and their uses.

### **Training Courses Customized to Meet Your Needs**

We also offer customized training opportunities for fire agencies. Our classes in both fire code and fire investigation can often be modified by content and length to meet individual needs.

Many of these classes are offered at the following academies:

Central Idaho Fire Academy (Donnelly) Clearwater County Fire Academy (Orofino) Eastern Idaho Fire Academy (Ammon) North Idaho Fire Academy (Coeur d'Alene) Southern Idaho Fire Academy (Paul)

# **INVESTIGATIONS**

# Types of Fires Investigated by State Fire Marshal's Office



### **Determination of Cause**



# **PREVENTION**

# Plan Reviews by the Idaho State Fire Marshal's Office



# Inspections by the Idaho State Fire Marshal's Office



# **CERTIFICATION AND LICENSING**

### **Fire Protection Sprinkler Contractor Licenses**



Idaho Code section 41-254(7) and IDAPA 18.01.49 give the State Fire Marshal the responsibility to license and regulate fire sprinkler contractors.

### **Fire Protection Sprinkler Fitter Licenses**



This license is offered by the State Fire Marshal pursuant to IDAPA 18.01.49.23

### **Fireworks Wholesale or Import Licenses**



Idaho Code section 39-2603 require anyone who imports or sells fireworks at wholesale to be licensed by the State Fire Marshal's Office.

### **Fire Code Official Certifications**



Idaho Code section 41-255(6) and IDAPA 18.01.43 require all persons enforcing the Idaho Fire Code to be trained and certified by the