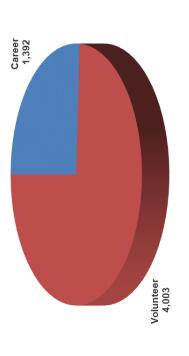

|          |                   |        |             |                  |                      |        |                       |                |       |         |       |         |
| STATE OF IDAHO TOTALS                        | 1,746,997               | 1,362 4   | 4,003    |          | 4,810             | 100    | 81,113      | 6,490            | 8,019 2              | 8,991  | 28,991   129,523   \$ | \$ 409,088,129 | 0 6   | 96      | 22    | 59      |
|                                              |                         |           |          |          |                   |        |             |                  |                      |        |                       |                |       |         |       |         |

# Career and Volunteer Fire Services in Idaho





# **Glossary of Terms and Abbreviations**

\$ Loss – Combined estimated property and content dollar loss reported by reporting agencies.

**Alarm** – Any notification to the fire department that a situation exists or requires a response.

**Arson** – The crime of maliciously, intentionally, and/or recklessly starting a fire or causing an explosion.

**Automatic Extinguishing System (AES)** – A device or system providing an emergency fire extinguishing function without the necessity of human intervention, typically a water spray.

Casualty – A person who is injured or killed at the scene of a fire or other reported incident.

Cause – The circumstances or conditions that brought about or resulted in a fire or explosion incident, damage to property resulting from the fire or explosion inc