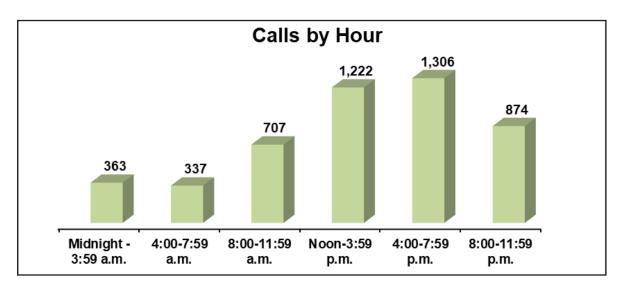

utside rubbish                         | \$40,213      |
| Fire, other                             | \$68,201      |
| Special outside                         | \$822,460     |
| Crop                                    | \$1,169,943   |
| Mobile property used as fixed structure | \$965,401     |
| Total                                   | \$409,085,129 |

# **SUMMARY OF NON-FIRE RESPONSES**



| Response Type | Dollar Loss |
|---------------|-------------|
| EMS           | \$306,049   |
| Assisted      | \$8,950     |
| Service       | \$101,200   |
| False Calls   | \$2,700     |
| Hazard        | \$1,356,362 |
| Other         | \$0         |
| Explosion     | \$15,400    |
| Weather       | \$0         |
| Total         | \$1,790,661 |

# **INCIDENT RESPONSES**







# FIRE CALLS







# TOP 10 INCIDENT TYPES BY CATEGORIES

**Fire** 



**EMS** 



Hazardous Condition





**False Calls** 



**Good Intent** 



**Service Call** 

# **FIVE-YEAR TRENDS**













# MOST FREQUENT RESIDENTIAL STRUCTURE FIRES



| Area of Origin                                     | Incident<br>Count | Dollar Loss   |
|----------------------------------------------------|-------------------|---------------|
| Cooking area, kitchen                              | 132               | \$3,484,787   |
| Bedroom - fewer than 5 persons                     | 46                | \$1,520,521   |
| Vehicle storage area: garage, carport              | 64                | \$3,645,900   |
| Attic: vacant, crawl space above top story, cupola | 56                | \$5,608,275   |
| Undetermined