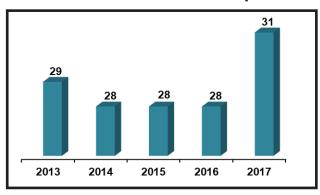

We continue to increase our visibility through social media and to improve our website by providing resources and information easily accessible to local fire service providers and their constituents. Our expertise in fire investigations throughout the state has steadily grown. In 2017, we responded to 118 fire investigations working closely with local fire services, law enforcement, federal investigative agencies, and insurance industry experts.