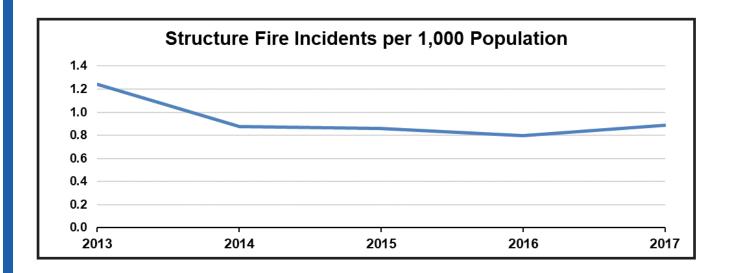

Crop                                    | \$1,169,943   |
| Mobile property used as fixed structure | \$965,401     |
| Total                                   | \$409,085,129 |

# **SUMMARY OF NON-FIRE RESPONSES**



| Response Type | Dollar Loss |
|---------------|-------------|
| EMS           | \$306,049   |
| Assisted      | \$8,950     |
| Service       | \$101,200   |
| False Calls   | \$2,700     |
| Hazard        | \$1,356,362 |
| Other         | \$0         |
| Explosion     | \$15,400    |
| Weather       | \$0         |
| Total         | \$1,790,661 |

# **INCIDENT RESPONSES**







# FIRE CALLS







# TOP 10 INCIDENT TYPES BY CATEGORIES

**Fire** 



**EMS** 



Hazardous Condition





**False Calls** 



**Good Intent** 



**Service Call** 

# **FIVE-YEAR TRENDS**













# MOST FREQUENT RESIDENTIAL STRUCTURE FIRES



| Area of Origin                                     | Incident<br>Count | Dollar Loss   |
|----------------------------------------------------|-------------------|---------------|
| Cooking area, kitchen                              | 132               | \$3,484,787   |
| Bedroom - fewer than 5 persons                     | 46                | \$1,520,521   |
| Vehicle storage area: garage, carport              | 64                | \$3,645,900   |
| Attic: vacant, crawl space above top story, cupola | 56                | \$5,608,275   |
| Undetermined                                       | 80                | \$356,025,205 |
| Wall surface, exterior                             | 69                | \$1,662,450   |
| Wall assembly