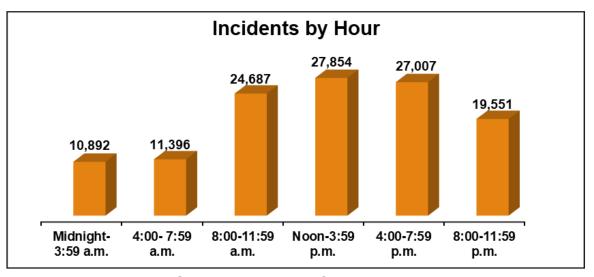

\$8,839,312   |
| Outside rubbish                         | \$40,213      |
| Fire, other                             | \$68,201      |
| Special outside                         | \$822,460     |
| Crop                                    | \$1,169,943   |
| Mobile property used as fixed structure | \$965,401     |
| Total                                   | \$409,085,129 |

# **SUMMARY OF NON-FIRE RESPONSES**



| Response Type | Dollar Loss |
|---------------|-------------|
| EMS           | \$306,049   |
| Assisted      | \$8,950     |
| Service       | \$101,200   |
| False Calls   | \$2,700     |
| Hazard        | \$1,356,362 |
| Other         | \$0         |
| Explosion     | \$15,400    |
| Weather       | \$0         |
| Total         | \$1,790,661 |

# **INCIDENT RESPONSES**







# FIRE CALLS







# TOP 10 INCIDENT TYPES BY CATEGORIES

**Fire** 



**EMS** 



Hazardous Condition





**False Calls** 



**Good Intent** 



**Service Call** 

# **FIVE-YEAR TRENDS**













# MOST FREQUENT RESIDENTIAL STRUCTURE FIRES



| Area of Origin                                     | Incident<br>Count | Dollar Loss   |
|----------------------------------------------------|-------------------|---------------|
| Cooking area, kitchen                              | 132               | \$3,484,787   |
| Bedroom - fewer than 5 persons                     | 46                | \$1,520,521   |
| Vehicle storage area: garage, carport              | 64                | \$3,645,900   |
| Attic: vacant, crawl space above top story, cupola | 56                | \$5,608,275   |
|