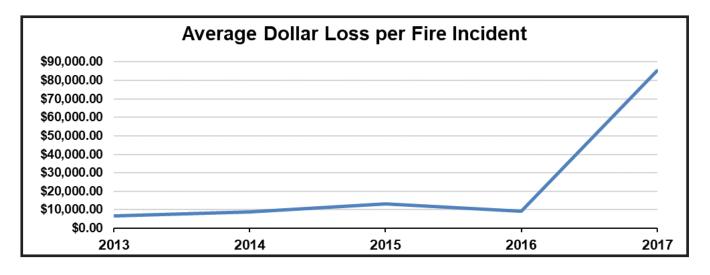

p                                    | \$1,169,943   |
| Mobile property used as fixed structure | \$965,401     |
| Total                                   | \$409,085,129 |

# **SUMMARY OF NON-FIRE RESPONSES**



| Response Type | Dollar Loss |
|---------------|-------------|
| EMS           | \$306,049   |
| Assisted      | \$8,950     |
| Service       | \$101,200   |
| False Calls   | \$2,700     |
| Hazard        | \$1,356,362 |
| Other         | \$0         |
| Explosion     | \$15,400    |
| Weather       | \$0         |
| Total         | \$1,790,661 |

# **INCIDENT RESPONSES**







# FIRE CALLS







# TOP 10 INCIDENT TYPES BY CATEGORIES

**Fire** 



**EMS** 



Hazardous Condition





**False Calls** 



**Good Intent** 



**Service Call** 

# **FIVE-YEAR TRENDS**













# MOST FREQUENT RESIDENTIAL STRUCTURE FIRES



| Area of Origin                                     | Incident<br>Count | Dollar Loss   |
|----------------------------------------------------|-------------------|---------------|
| Cooking area, kitchen                              | 132               | \$3,484,787   |
| Bedroom - fewer than 5 persons                     | 46                | \$1,520,521   |
| Vehicle storage area: garage, carport              | 64                | \$3,645,900   |
| Attic: vacant, crawl space above top story, cupola | 56                | \$5,608,275   |
| Undetermined                                       | 80                | \$356,025,205 |
| Wall surface, exterior                             | 69                | \$1,662,450   |
| Wall assembly