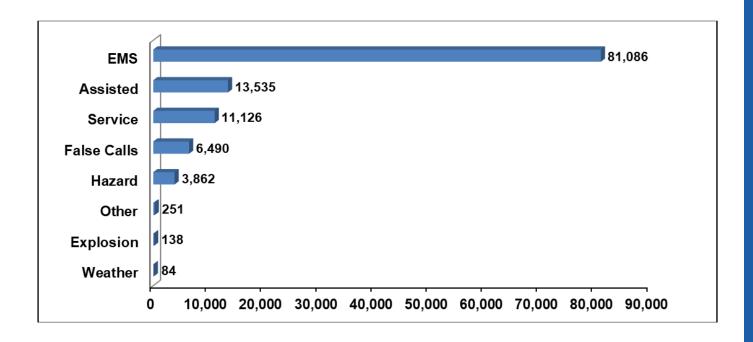

# **SUMMARY OF NON-FIRE RESPONSES**

| Response Type | Dollar Loss |
|---------------|-------------|
| EMS           | \$306,049   |
| Assisted      | \$8,950     |
| Service       | \$101,200   |
| False Calls   | \$2,700     |
| Hazard        | \$1,356,362 |
| Other         | \$0         |
| Explosion     | \$15,400    |
| Weather       | \$0         |
| Total         | \$1,790,661 |