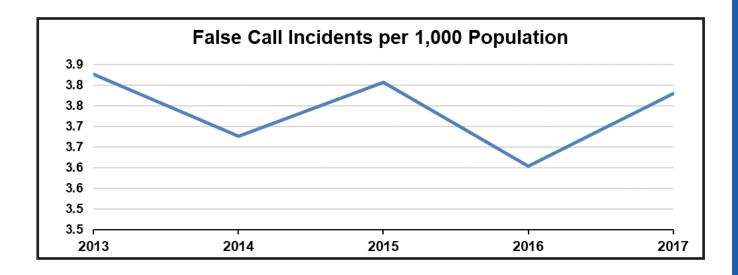

rop                                    | \$1,169,943   |
| Mobile property used as fixed structure | \$965,401     |
| Total                                   | \$409,085,129 |

# **SUMMARY OF NON-FIRE RESPONSES**



| Response Type | Dollar Loss |
|---------------|-------------|
| EMS           | \$306,049   |
| Assisted      | \$8,950     |
| Service       | \$101,200   |
| False Calls   | \$2,700     |
| Hazard        | \$1,356,362 |
| Other         | \$0         |
| Explosion     | \$15,400    |
| Weather       | \$0         |
| Total         | \$1,790,661 |

# **INCIDENT RESPONSES**







# FIRE CALLS







# TOP 10 INCIDENT TYPES BY CATEGORIES

**Fire** 



**EMS** 



Hazardous Condition





**False Calls** 



**Good Intent** 



**Service Call** 

# **FIVE-YEAR TRENDS**













# MOST FREQUENT RESIDENTIAL STRUCTURE FIRES



| Area of Origin                                     | Incident<br>Count | Dollar Loss   |
|----------------------------------------------------|-------------------|---------------|
| Cooking area, kitchen                              | 132               | \$3,484,787   |
| Bedroom - fewer than 5 persons                     | 46                | \$1,520,521   |
| Vehicle storage area: garage, carport              | 64                | \$3,645,900   |
| Attic: vacant, crawl space above top story, cupola | 56                | \$5,608,275   |
| Undetermined                                       | 80                | \$356,025,205 |
| Wall surface, exterior                             | 69                | \$1,662,450   |
| Wall assembly