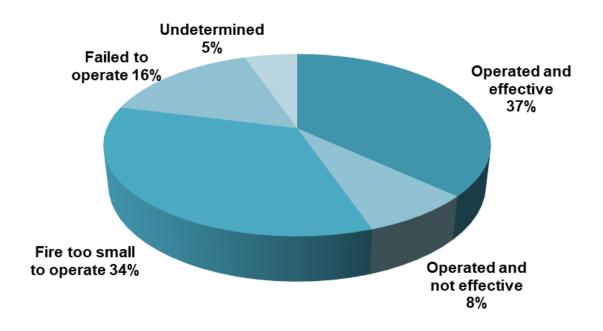

|
| \$1,010,000                 | January<br>2017 | Ketchum      | Wood River<br>Fire & Rescue        | Residential              | Undetermined                                      |
| \$1,000,000                 | April<br>2017   | Priest River | West Pend Oreille<br>Fire District | Residential              | Undetermined                                      |
| \$1,000,000                 | June<br>2017    | Menan        | Central Fire District              | Residential              | Radiated, conducted heat from operating equipment |

# SMOKE DETECTOR PERFORMANCE

### **Detector Operation When Present**



### **Detector Present**



### **Detector Failure**



### **Detector Effectiveness When Present**



# AUTOMATIC EXTINGUISHING SYSTEMS (AES)

**AES Operated** 



### **AES Present**



# **CIVILIAN FIRE CASUALTIES**

### **Civilian Fire Fatalities by Property Use**



### **Civilian Fire Injuries by Property Use**



### **Civilian Fire Casualties by Severity**



### **Civilian Casualties for Last Five Years**



### **Civilian Fatalities by Hour**



# FIRE SERVICE CASUALTIES

### Fire Service Injuries for the Last Five Years



### Fire Service Injuries by Incident Type



# COMPARISON OF 2016 AND 2017 POPULATIONS AND INCIDENTS

|            |            |            |          |          |            |            |          |           | T-4-1 2047         | T-4-1              |                  |     |
|------------|------------|------------|----------|----------|------------|------------|----------|-----------|--------------------|---------