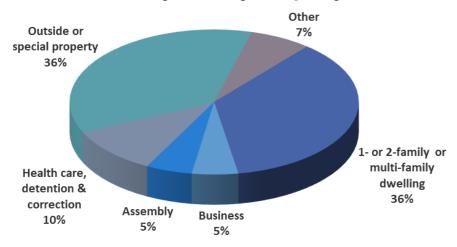

ined                                      |
| \$1,000,000                 | April<br>2017   | Priest River | West Pend Oreille<br>Fire District | Residential              | Undetermined                                      |
| \$1,000,000                 | June<br>2017    | Menan        | Central Fire District              | Residential              | Radiated, conducted heat from operating equipment |

# SMOKE DETECTOR PERFORMANCE

### **Detector Operation When Present**



### **Detector Present**



### **Detector Failure**



### **Detector Effectiveness When Present**



# AUTOMATIC EXTINGUISHING SYSTEMS (AES)

**AES Operated** 



### **AES Present**



# **CIVILIAN FIRE CASUALTIES**

### **Civilian Fire Fatalities by Property Use**



### **Civilian Fire Injuries by Property Use**



### **Civilian Fire Casualties by Severity**



### **Civilian Casualties for Last Five Years**



### **Civilian Fatalities by Hour**



# FIRE SERVICE CASUALTIES

### Fire Service Injuries for the Last Five Years



### Fire Service Injuries by Incident Type



# COMPARISON OF 2016 AND 2017 POPULATIONS AND INCIDENTS

|            |            |            |          |          |            |            |          |           | T-4-1 2047         | T-4-1              |                  |     |
|------------|------------|------------|----------|----------|------------|------------|----------|-----------|--------------------|--------------------|------------------|-----|
|            |            |            |          |          | Total 2017 | Total 2016 |          |           | Total 2