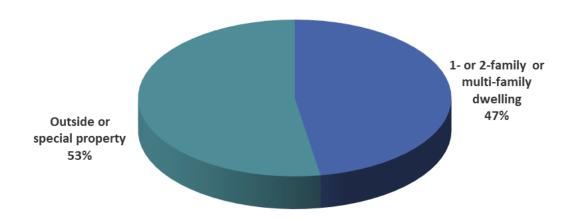

escue        | Residential              | Undetermined                                      |
| \$1,000,000                 | April<br>2017   | Priest River | West Pend Oreille<br>Fire District | Residential              | Undetermined                                      |
| \$1,000,000                 | June<br>2017    | Menan        | Central Fire District              | Residential              | Radiated, conducted heat from operating equipment |

# SMOKE DETECTOR PERFORMANCE

### **Detector Operation When Present**



### **Detector Present**



### **Detector Failure**



### **Detector Effectiveness When Present**



# AUTOMATIC EXTINGUISHING SYSTEMS (AES)

**AES Operated** 



### **AES Present**



# **CIVILIAN FIRE CASUALTIES**

### **Civilian Fire Fatalities by Property Use**



### **Civilian Fire Injuries by Property Use**



### **Civilian Fire Casualties by Severity**



### **Civilian Casualties for Last Five Years**



### **Civilian Fatalities by Hour**



# FIRE SERVICE CASUALTIES

### Fire Service Injuries for the Last Five Years



### Fire Service Injuries by Incident Type



# COMPARISON OF 2016 AND 2017 POPULATIONS AND INCIDENTS

|            |            |            |          |          |            |            |          |           | T-4-1 2047         | T-4-1              |                  |     |
|------------|------------|------------|----------|----------|------------|------------|----------|-----------|--------------------|--------------------|------------------|-----|
|            |            |            |          |          | Total