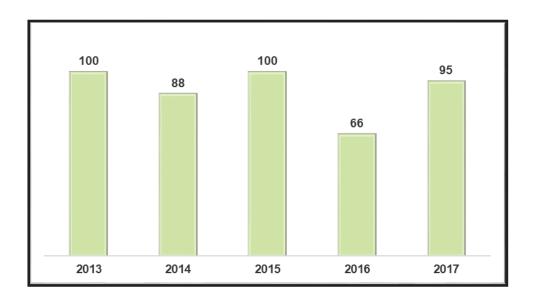

|
| \$1,000,000                 | June<br>2017    | Menan        | Central Fire District              | Residential              | Radiated, conducted heat from operating equipment |

# SMOKE DETECTOR PERFORMANCE

### **Detector Operation When Present**



### **Detector Present**



### **Detector Failure**



### **Detector Effectiveness When Present**



# AUTOMATIC EXTINGUISHING SYSTEMS (AES)

**AES Operated** 



### **AES Present**



# **CIVILIAN FIRE CASUALTIES**

### **Civilian Fire Fatalities by Property Use**



### **Civilian Fire Injuries by Property Use**



### **Civilian Fire Casualties by Severity**



### **Civilian Casualties for Last Five Years**



### **Civilian Fatalities by Hour**



# FIRE SERVICE CASUALTIES

### Fire Service Injuries for the Last Five Years



### Fire Service Injuries by Incident Type



# COMPARISON OF 2016 AND 2017 POPULATIONS AND INCIDENTS

|            |            |            |          |          |            |            |          |           | T-4-1 2047         | T-4-1              |                  |     |
|------------|------------|------------|----------|----------|------------|------------|----------|-----------|--------------------|--------------------|------------------|-----|
|            |            |            |          |          | Total 2017 | Total 2016 |          |           | Total 2017<br>Fire | Total<br>2016 Fire |                  |     |
|            | 2017       | 2016       |          |          | Incidents  | Incidents  |          |           | Incidents          | Incidents          |