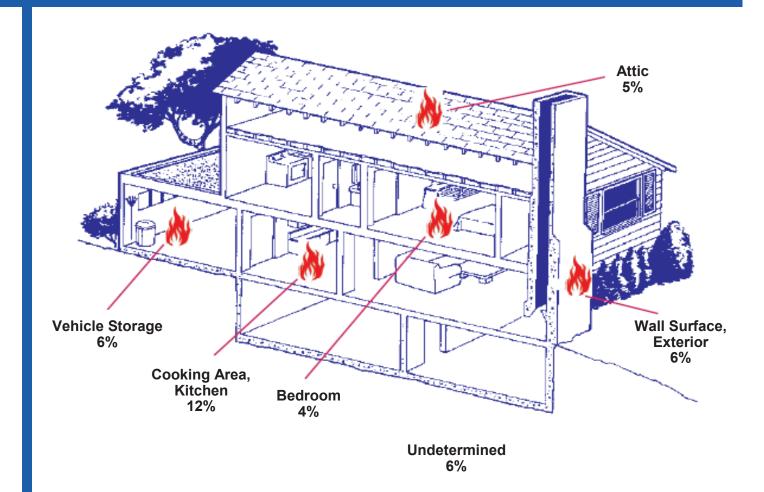

# MOST FREQUENT RESIDENTIAL STRUCTURE FIRES

| Area of Origin                                     | Incident<br>Count | Dollar Loss   |
|----------------------------------------------------|-------------------|---------------|
| Cooking area, kitchen                              | 132               | \$3,484,787   |
| Bedroom - fewer than 5 persons                     | 46                | \$1,520,521   |
| Vehicle storage area: garage, carport              | 64                | \$3,645,900   |
| Attic: vacant, crawl space above top story, cupola | 56                | \$5,608,275   |
| Undetermined                                       | 80                | \$356,025,205 |
| Wall surface, exterior                             | 69                | \$1,662,450   |
| Wall assembly                                      | 46                | \$1,481,850   |
| Exterior balcony, unenclosed porch                 | 30                | \$1,071,655   |
| Common room, den, family room, lounge              | 39                | \$3,767,800   |
| Laundry area, wash house                           | 28                | \$372,688     |
| Total                                              | 590               | \$378,641,111 |