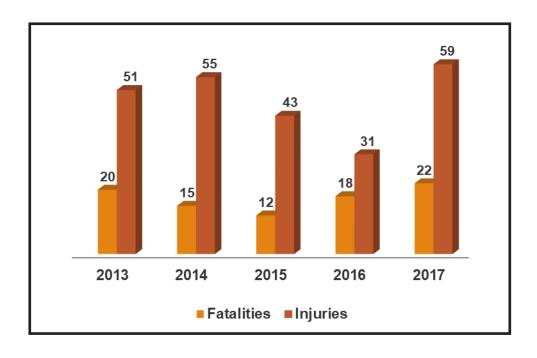

t River | West Pend Oreille<br>Fire District | Residential              | Undetermined                                      |
| \$1,000,000                 | June<br>2017    | Menan        | Central Fire District              | Residential              | Radiated, conducted heat from operating equipment |

# SMOKE DETECTOR PERFORMANCE

### **Detector Operation When Present**



### **Detector Present**



### **Detector Failure**



### **Detector Effectiveness When Present**



# AUTOMATIC EXTINGUISHING SYSTEMS (AES)

**AES Operated** 



### **AES Present**



# **CIVILIAN FIRE CASUALTIES**

### **Civilian Fire Fatalities by Property Use**



### **Civilian Fire Injuries by Property Use**



### **Civilian Fire Casualties by Severity**



### **Civilian Casualties for Last Five Years**



### **Civilian Fatalities by Hour**



# FIRE SERVICE CASUALTIES

### Fire Service Injuries for the Last Five Years



### Fire Service Injuries by Incident Type



# COMPARISON OF 2016 AND 2017 POPULATIONS AND INCIDENTS

|            |            |            |          |          |            |            |          |           | T-4-1 2047         | T-4-1              |                  |     |
|------------|------------|------------|----------|----------|------------|------------|----------|-----------|--------------------|--------------------|------------------|-----|
|            |            |            |          |          | Total 2017 | Total 2016 |          |           | Total 2017<br>Fire | Total<br>2016 Fire |                  |     |
|            | 2017       | 2016