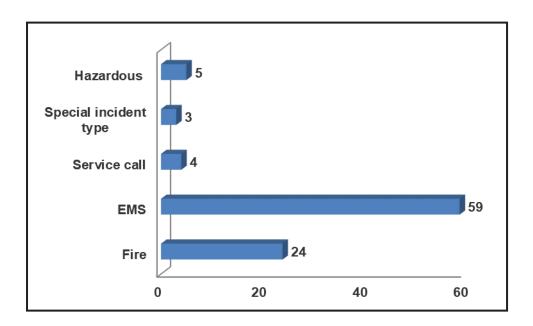

# TOP 10 INCIDENT TYPES BY CATEGORIES

**Fire** 

**EMS** 

Hazardous Condition

**False Calls** 

**Good Intent** 

**Service Call** 