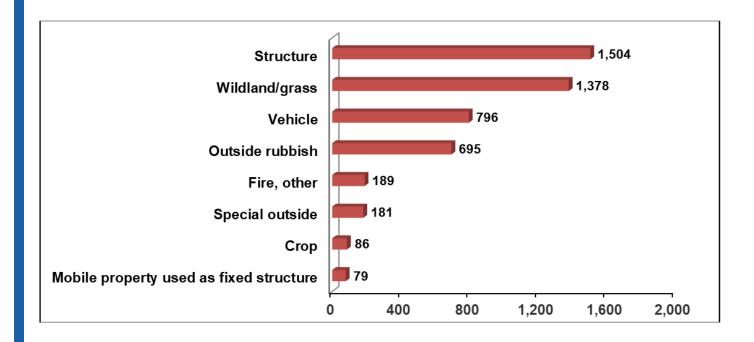

# **SUMMARY OF FIRE RESPONSES**

| Fire Responses                          | Dollar Loss   |
|-----------------------------------------|---------------|
| Structure                               | \$395,574,449 |
| Wildland/grass                          | \$1,605,150   |
| Vehicle                                 | \$8,839,312   |
| Outside rubbish                         | \$40,213      |
| Fire, other                             | \$68,201      |
| Special outside                         | \$822,460     |
| Crop                                    | \$1,169,943   |
| Mobile property used as fixed structure | \$965,401     |
| Total                                   | \$409,085,129 |