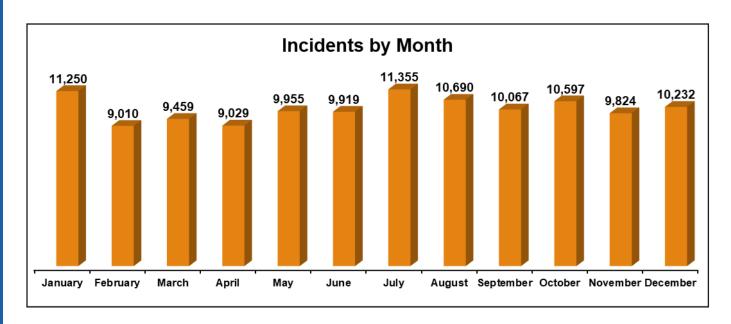

| \$8,839,312   |
| Outside rubbish                         | \$40,213      |
| Fire, other                             | \$68,201      |
| Special outside                         | \$822,460     |
| Crop                                    | \$1,169,943   |
| Mobile property used as fixed structure | \$965,401     |
| Total                                   | \$409,085,129 |

# **SUMMARY OF NON-FIRE RESPONSES**



| Response Type | Dollar Loss |
|---------------|-------------|
| EMS           | \$306,049   |
| Assisted      | \$8,950     |
| Service       | \$101,200   |
| False Calls   | \$2,700     |
| Hazard        | \$1,356,362 |
| Other         | \$0         |
| Explosion     | \$15,400    |
| Weather       | \$0         |
| Total         | \$1,790,661 |

# **INCIDENT RESPONSES**







# FIRE CALLS







# TOP 10 INCIDENT TYPES BY CATEGORIES

**Fire** 



**EMS** 



Hazardous Condition





**False Calls** 



**Good Intent** 



**Service Call** 

# **FIVE-YEAR TRENDS**













# MOST FREQUENT RESIDENTIAL STRUCTURE FIRES



| Area of Origin                                     | Incident<br>Count | Dollar Loss   |
|----------------------------------------------------|-------------------|---------------|
| Cooking area, kitchen                              | 132               | \$3,484,787   |
| Bedroom - fewer than 5 persons                     | 46                | \$1,520,521   |
| Vehicle storage area: garage, carport              | 64                | \$3,645,900   |
| Attic: vacant, crawl space above top story, cupola | 56                | \$5,608,275