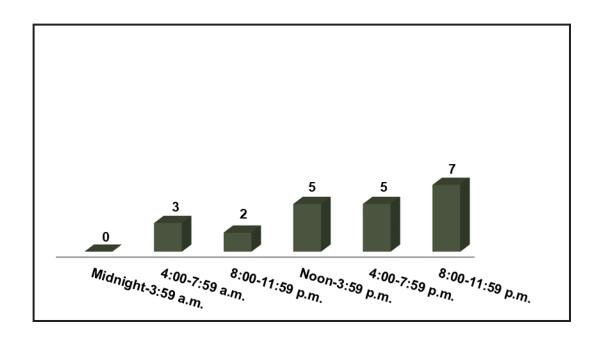

trict | Residential              | Undetermined                                      |
| \$1,000,000                 | June<br>2017    | Menan        | Central Fire District              | Residential              | Radiated, conducted heat from operating equipment |

# SMOKE DETECTOR PERFORMANCE

### **Detector Operation When Present**



### **Detector Present**



### **Detector Failure**



### **Detector Effectiveness When Present**



# AUTOMATIC EXTINGUISHING SYSTEMS (AES)

**AES Operated** 



### **AES Present**



# **CIVILIAN FIRE CASUALTIES**

### **Civilian Fire Fatalities by Property Use**



### **Civilian Fire Injuries by Property Use**



### **Civilian Fire Casualties by Severity**



### **Civilian Casualties for Last Five Years**



### **Civilian Fatalities by Hour**



# FIRE SERVICE CASUALTIES

### Fire Service Injuries for the Last Five Years



### Fire Service Injuries by Incident Type



# COMPARISON OF 2016 AND 2017 POPULATIONS AND INCIDENTS

|            |            |            |          |          |            |            |          |           | T-4-1 2047         | T-4-1              |                  |     |
|------------|------------|------------|----------|----------|------------|------------|----------|-----------|--------------------|--------------------|------------------|-----|
|            |            |            |          |          | Total 2017 | Total 2016 |          |           | Total 2017<br>Fire | Total<br>2016 Fire |                  |     |
|            | 2017       | 2016       |          |          | Incidents  | In