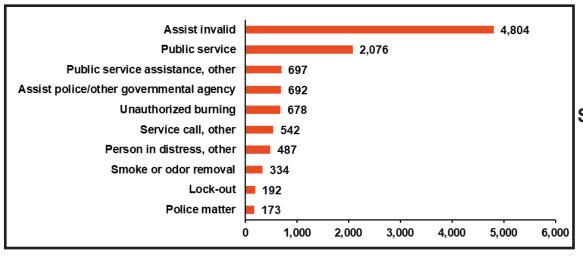

# TOP 10 INCIDENT TYPES BY CATEGORIES

**Fire** 

**EMS** 

Hazardous Condition

**False Calls** 

**Good Intent** 

**Service Call** 