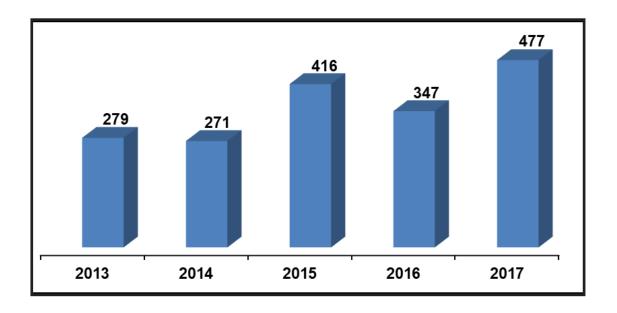

introduction to all modules and their uses.

### **Training Courses Customized to Meet Your Needs**

We also offer customized training opportunities for fire agencies. Our classes in both fire code and fire investigation can often be modified by content and length to meet individual needs.

Many of these classes are offered at the following academies:

Central Idaho Fire Academy (Donnelly) Clearwater County Fire Academy (Orofino) Eastern Idaho Fire Academy (Ammon) North Idaho Fire Academy (Coeur d'Alene) Southern Idaho Fire Academy (Paul)

# **INVESTIGATIONS**

# Types of Fires Investigated by State Fire Marshal's Office



### **Determination of Cause**



# **PREVENTION**

# Plan Reviews by the Idaho State Fire Marshal's Office



# Inspections by the Idaho State Fire Marshal's Office



# **CERTIFICATION AND LICENSING**

### **Fire Protection Sprinkler Contractor Licenses**



Idaho Code section 41-254(7) and IDAPA 18.01.49 give the State Fire Marshal the responsibility to license and regulate fire sprinkler contractors.

### **Fire Protection Sprinkler Fitter Licenses**



This license is offered by the State Fire Marshal pursuant to IDAPA 18.01.49.23

### **Fireworks Wholesale or Import Licenses**



Idaho Code section 39-2603 require anyone who imports or sells fireworks at wholesale to be licensed by the State Fire Marshal's Office.

### **Fire Code Official Certifications**



Idaho Code section 41-255(6) and IDAPA 18.01.43 require all persons enforcing the Idaho Fire Code to be trained and certified by the State Fire Marshal.

# IDAHO FIRE DEPARTMENTS REPORTING TR