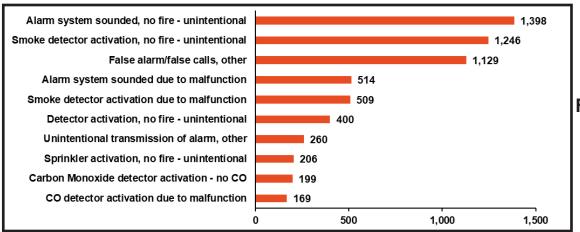

# TOP 10 INCIDENT TYPES BY CATEGORIES

**Fire** 

**EMS** 

Hazardous Condition

**False Calls** 

**Good Intent** 

**Service Call** 