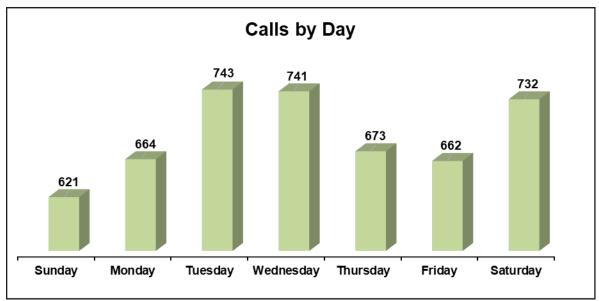

Outside rubbish                         | \$40,213      |
| Fire, other                             | \$68,201      |
| Special outside                         | \$822,460     |
| Crop                                    | \$1,169,943   |
| Mobile property used as fixed structure | \$965,401     |
| Total                                   | \$409,085,129 |

# **SUMMARY OF NON-FIRE RESPONSES**



| Response Type | Dollar Loss |
|---------------|-------------|
| EMS           | \$306,049   |
| Assisted      | \$8,950     |
| Service       | \$101,200   |
| False Calls   | \$2,700     |
| Hazard        | \$1,356,362 |
| Other         | \$0         |
| Explosion     | \$15,400    |
| Weather       | \$0         |
| Total         | \$1,790,661 |

# **INCIDENT RESPONSES**







# FIRE CALLS







# TOP 10 INCIDENT TYPES BY CATEGORIES

**Fire** 



**EMS** 



Hazardous Condition





**False Calls** 



**Good Intent** 



**Service Call** 

# **FIVE-YEAR TRENDS**













# MOST FREQUENT RESIDENTIAL STRUCTURE FIRES



| Area of Origin                                     | Incident<br>Count | Dollar Loss   |
|----------------------------------------------------|-------------------|---------------|
| Cooking area, kitchen                              | 132               | \$3,484,787   |
| Bedroom - fewer than 5 persons                     | 46                | \$1,520,521   |
| Vehicle storage area: garage, carport              | 64                | \$3,645,900   |
| Attic: vacant, crawl space above top story, cupola | 56                | \$5,608,275   |
| Undetermined