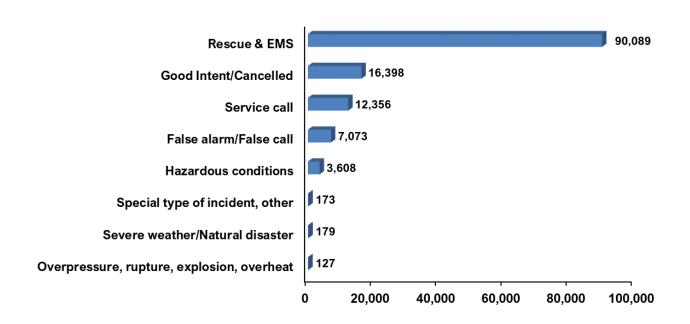

# INCIDENT SUMMARY OF NON-FIRE RESPONSES

| NFIRS | Response Type                              | Dollar Loss |
|-------|--------------------------------------------|-------------|
| 200   | Overpressure, rupture, explosion, overheat | \$5,420     |
| 300   | Rescue & EMS                               | \$898,900   |
| 400   | Hazardous conditions                       | \$699,040   |
| 500   | Service call                               | \$913,700   |
| 600   | Good Intent/Cancelled                      | \$1,950     |
| 700   | False alarm/False call                     | \$21,000    |
| 800   | Severe weather/Natural disaster            | \$55,500    |
| 900   | Special type of incident, other            | \$0         |
|       | Total                                      | \$2,565,510 |