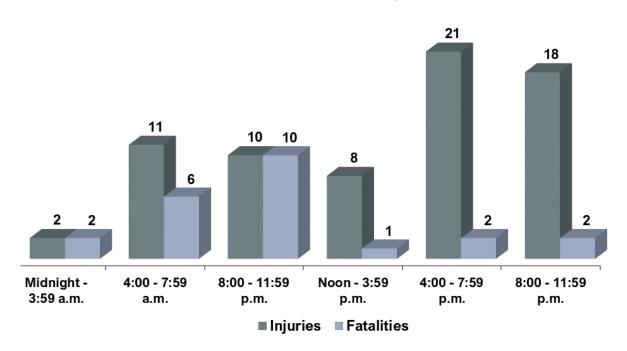

| Outside/Special property                 | Open land, landfill, construction site, roads, parking lot                                     | 2,482             | \$10,443,946 |
|                                          | Total                                                                                          | 5,061             | \$50,657,066 |

# **SMOKE DETECTOR PERFORMANCE**

### **Detector Operation**



### **Detector Effectiveness**







# **AUTOMATIC EXTINGUISHING SYSTEMS (AES)**







**AES Type** 

# **CIVILIAN CASUALTIES**

### **Civilian Fatalities by Property Use**



### **Civilian Injuries by Property Use**



### **Civilian Casualties by Severity**



# **CIVILIAN CASUALTIES**

### **Civilian Casualties for Last Five Years**



### **Civilian Casualties by Hour**



# FIRE SERVICE CASUALTIES

### Fire Service Injuries for the Last Five Years



### Fire Service Injuries by Incident Type



| 11355         Shelley Rural Fire District         Bingham         10,000         0         20         Tax           11357         Firth Rural Fire District         Bingham         2,536         0         20         Tax           13302         Bellevue Fire Department         Blaine         2,326         0         17         Tax           13354         Carey Rural Fire Protection District         Blaine         1,357         0         14         Tax           13301         Hailey Fire Department         Blaine         8,282         1         29         Tax           13203         Ketchum Fire Department         Blaine         4,592         11         43         T