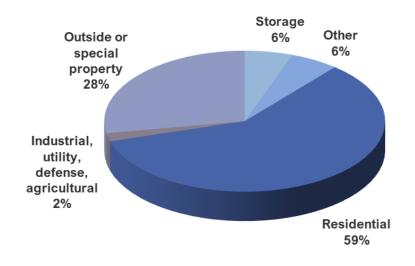

| Outbuildings, shed, livestock storage, parking garage, warehouse, self storage units           | 178               | \$8,175,725  |
| Outside/Special property                 | Open land, landfill, construction site, roads, parking lot                                     | 2,482             | \$10,443,946 |
|                                          | Total                                                                                          | 5,061             | \$50,657,066 |

# **SMOKE DETECTOR PERFORMANCE**

### **Detector Operation**



### **Detector Effectiveness**







# **AUTOMATIC EXTINGUISHING SYSTEMS (AES)**







**AES Type** 

# **CIVILIAN CASUALTIES**

### **Civilian Fatalities by Property Use**



### **Civilian Injuries by Property Use**



### **Civilian Casualties by Severity**



# **CIVILIAN CASUALTIES**

### **Civilian Casualties for Last Five Years**



### **Civilian Casualties by Hour**



# FIRE SERVICE CASUALTIES

### Fire Service Injuries for the Last Five Years



### Fire Service Injuries by Incident Type



| 11355         Shelley Rural Fire District         Bingham         10,000         0         20         Tax           11357         Firth Rural Fire District         Bingham         2,536         0         20         Tax           13302         Bellevue Fire Department         Blaine         2,326         0         17         Tax           13354         Carey Rural Fire Protection District         Blaine         1,357         0         14         Tax           13301         Hailey Fire Department         Bl