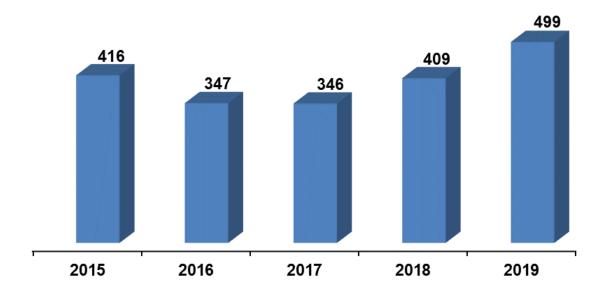

and principles.

#### **Training Courses Customized to Meet Your Needs**

We also offer customized training opportunities for fire agencies. Our classes in both fire code and fire investigation can often be modified by content and length to meet individual needs.

Many of these classes are offered at the following academies:

Central Idaho Fire Academy (Donnelly)
Clearwater County Fire Academy (Orofino)
Eastern Idaho Fire Academy (Ammon)
North Idaho Fire Academy (Coeur d'Alene)
Southern Idaho Fire Academy (Paul)

# **FIRE INVESTIGATIONS**

# Types of Fires Investigated by the State Fire Marshal's Office



### **Determination of Cause**



# PLAN REVIEWS AND INSPECTIONS

### Plan Reviews by the Idaho State Fire Marshal's Office



### Inspections by the Idaho State Fire Marshal's Office



# **CERTIFICATION AND LICENSING**

### **Fire Protection Sprinkler Contractor Licenses**

Idaho Code section 41-254(7) and IDAPA 18.08.02 give the State Fire Marshal the responsibility to license and regulate fire sprinkler contractors.



### **Fire Protection Sprinkler Fitter Licenses**

This license is offered by the State Fire Marshal pursuant to IDAPA 18.08.02.23



# **CERTIFICATION AND LICENSING**

### **Fireworks Wholesale or Import Licenses**

Idaho Code section 39-2603 require anyone who imports or sells fireworks at wholesale to be licensed by the State Fire Marshal's Office.





# IDAHO FIRE DEPARTMENTS REPORTING TREND

### **Number of Fire Departments Reporting**



### **Total Reported Incidents**



### **Total Reported Fire Incidents**



# These departments did not subm