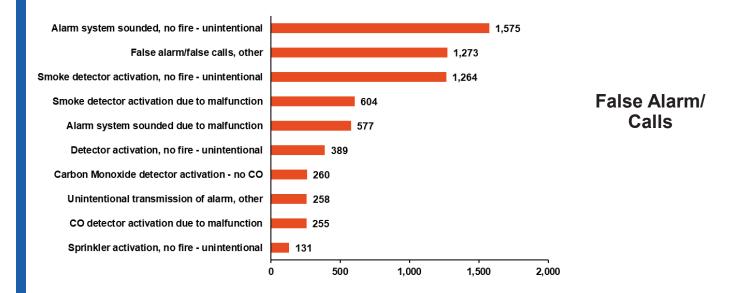

5,420     |
| 300   | Rescue & EMS                               | \$898,900   |
| 400   | Hazardous conditions                       | \$699,040   |
| 500   | Service call                               | \$913,700   |
| 600   | Good Intent/Cancelled                      | \$1,950     |
| 700   | False alarm/False call                     | \$21,000    |
| 800   | Severe weather/Natural disaster            | \$55,500    |
| 900   | Special type of incident, other            | \$0         |
|       | Total                                      | \$2,565,510 |

# **ALL INCIDENT RESPONSES**









# FIRE INCIDENT RESPONSES



Fire Incidents by Day of Week





# **TOP 10 INCIDENT TYPES BY CATEGORIES**



# **TOP 10 INCIDENT TYPES BY CATEGORIES**



# **TOP 10 INCIDENT TYPES BY CATEGORIES**





# 2019 AND 2018 POPULATIONS AND INCIDENTS COMPARISON

| (Population source: U.S. Census Bureau) |                    |                    |          |           |                                     |                                     |          |           |                                             |                                             |          |         |
|-----------------------------------------|--------------------|--------------------|----------|-----------|-------------------------------------|-------------------------------------|----------|-----------|---------------------------------------------|---------------------------------------------|----------|---------|
| County                                  | 2019<br>Population | 2018<br>Population | Di       | iff