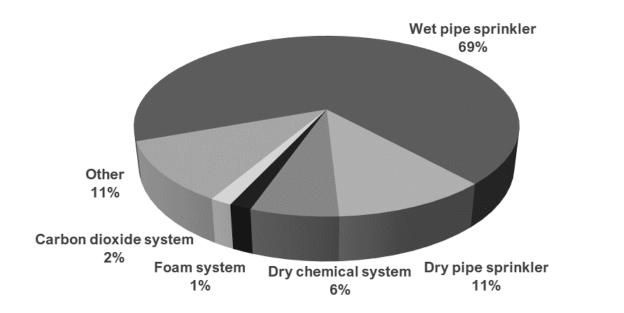

| 94                | \$4,862,352  |
| Storage                                  | Outbuildings, shed, livestock storage, parking garage, warehouse, self storage units           | 178               | \$8,175,725  |
| Outside/Special property                 | Open land, landfill, construction site, roads, parking lot                                     | 2,482             | \$10,443,946 |
|                                          | Total                                                                                          | 5,061             | \$50,657,066 |

# **SMOKE DETECTOR PERFORMANCE**

### **Detector Operation**



### **Detector Effectiveness**







# **AUTOMATIC EXTINGUISHING SYSTEMS (AES)**







**AES Type** 

# **CIVILIAN CASUALTIES**

### **Civilian Fatalities by Property Use**



### **Civilian Injuries by Property Use**



### **Civilian Casualties by Severity**



# **CIVILIAN CASUALTIES**

### **Civilian Casualties for Last Five Years**



### **Civilian Casualties by Hour**



# FIRE SERVICE CASUALTIES

### Fire Service Injuries for the Last Five Years



### Fire Service Injuries by Incident Type



| 11355         Shelley Rural Fire District         Bingham         10,000         0         20         Tax           11357         Firth Rural Fire District         Bingham         2,536         0         20         Tax           13302         Bellevue Fire Department         Blaine         2,326         0         17         Tax           13354         Carey Rural Fire Prote