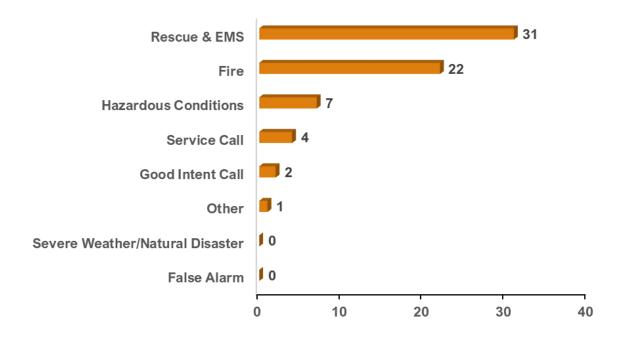

| 2,482             | \$10,443,946 |
|                                          | Total                                                                                          | 5,061             | \$50,657,066 |

# **SMOKE DETECTOR PERFORMANCE**

### **Detector Operation**



### **Detector Effectiveness**







# **AUTOMATIC EXTINGUISHING SYSTEMS (AES)**







**AES Type** 

# **CIVILIAN CASUALTIES**

### **Civilian Fatalities by Property Use**



### **Civilian Injuries by Property Use**



### **Civilian Casualties by Severity**



# **CIVILIAN CASUALTIES**

### **Civilian Casualties for Last Five Years**



### **Civilian Casualties by Hour**



# FIRE SERVICE CASUALTIES

### Fire Service Injuries for the Last Five Years



### Fire Service Injuries by Incident Type



| 11355         Shelley Rural Fire District         Bingham         10,000         0         20         Tax           11357         Firth Rural Fire District         Bingham         2,536         0         20         Tax           13302         Bellevue Fire Department         Blaine         2,326         0         17         Tax           13354         Carey Rural Fire Protection District         Blaine         1,357         0         14         Tax           13301         Hailey Fire Department         Blaine         8,282         1         29         Tax           13203         Ketchum Fire Department         Blaine         4,592         11         43         Tax           13308         Smiley Creek Rural Fire Protection District         Blaine         13         0         14