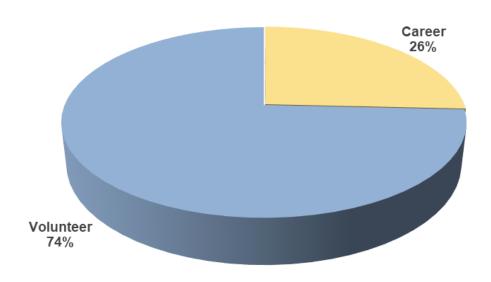

| 0          | Tax                      |
| 87330 | Cambridge Fire Protection District           | Washington | 882                     | 0                      | 21         | Tax                      |
| 87336 | Midvale Fire Protection District             | Washington | 750                     | 0                      | 25         | Tax                      |
| 87334 | Weiser City Fire & Rescue                    | Washington | 5,500                   | 2                      | 22         | Tax                      |
| 87301 | Weiser Rural Fire District                   | Washington | 4,000                   | 0                      | 28         | Tax                      |

<sup>\*</sup>The information was compiled from surveys submitted by the fire departments.



| 95    | D FIRE DEPARTMENTS                                                          | FIRES | PRESSURE<br>RUPTURES,<br>EXPLOSIONS,<br>OVERHEAT | RESCUE | HAZARDOUS : | SERVICE | GOOD  | FALSE W | SEVERE<br>WEATHER/<br>NATURAL I | OTHER                 | TOTAL    | TOTAL FIRE<br>DOLLAR LOSS | MUTUAL<br>AID<br>GIVEN | CIVILIAN | CIVILIAN<br>FATALITIES | FIRE<br>SERVICE<br>INJURIES | FIRE<br>SERVICE<br>FATALITIES |
|-------|-----------------------------------------------------------------------------|-------|--------------------------------------------------|--------|-------------|---------|-------|---------|---------------------------------|-----------------------|----------|---------------------------|------------------------|----------|------------------------|-------------------------