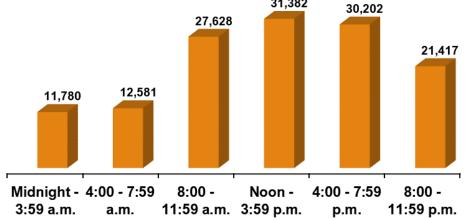

# **ALL INCIDENT RESPONSES**

# FIRE INCIDENT RESPONSES

Fire Incidents by Day of Week