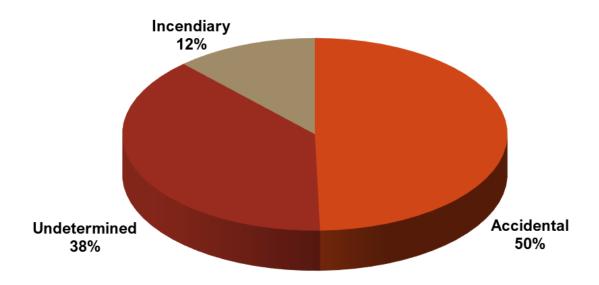

tion Association (NFPA) 921 Guide for Fire and Explosion Investigations and provides the student with basic origin and cause fire investigation knowledge and principles.

#### **Training Courses Customized to Meet Your Needs**

We also offer customized training opportunities for fire agencies. Our classes in both fire code and fire investigation can often be modified by content and length to meet individual needs.

Many of these classes are offered at the following academies:

Central Idaho Fire Academy (Donnelly)
Clearwater County Fire Academy (Orofino)
Eastern Idaho Fire Academy (Ammon)
North Idaho Fire Academy (Coeur d'Alene)
Southern Idaho Fire Academy (Paul)

# **FIRE INVESTIGATIONS**

# Types of Fires Investigated by the State Fire Marshal's Office



### **Determination of Cause**



# PLAN REVIEWS AND INSPECTIONS

### Plan Reviews by the Idaho State Fire Marshal's Office



### Inspections by the Idaho State Fire Marshal's Office



# **CERTIFICATION AND LICENSING**

### **Fire Protection Sprinkler Contractor Licenses**

Idaho Code section 41-254(7) and IDAPA 18.08.02 give the State Fire Marshal the responsibility to license and regulate fire sprinkler contractors.



### **Fire Protection Sprinkler Fitter Licenses**

This license is offered by the State Fire Marshal pursuant to IDAPA 18.08.02.23



# **CERTIFICATION AND LICENSING**

### **Fireworks Wholesale or Import Licenses**

Idaho Code section 39-2603 require anyone who imports or sells fireworks at wholesale to be licensed by the State Fire Marshal's Office.





# IDAHO FIRE DEPARTMENTS REPORTING TREND

###