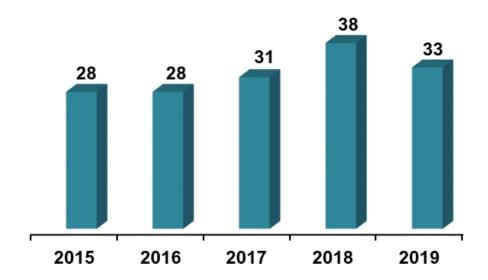

We continue to identify fire service providers that have not contributed data and encouraged them to participate in the IFIRS system. We additionally exceed our calls for service from previous years. In 2019, we responded and investigated 179 fires throughout Idaho. This is an increase of 13% from the previous year. Fire prevention, firefighter training, and public education have become a focus for our staff by developing new courses for local fire service providers.