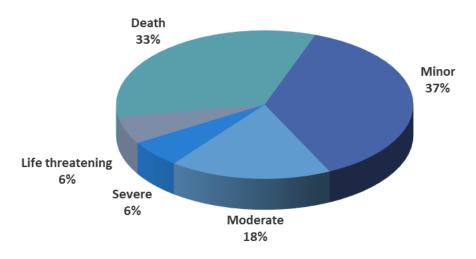

hed, livestock storage, parking garage, warehouse, self storage units           | 178               | \$8,175,725  |
| Outside/Special property                 | Open land, landfill, construction site, roads, parking lot                                     | 2,482             | \$10,443,946 |
|                                          | Total                                                                                          | 5,061             | \$50,657,066 |

# **SMOKE DETECTOR PERFORMANCE**

### **Detector Operation**



### **Detector Effectiveness**







# **AUTOMATIC EXTINGUISHING SYSTEMS (AES)**







**AES Type** 

# **CIVILIAN CASUALTIES**

### **Civilian Fatalities by Property Use**



### **Civilian Injuries by Property Use**



### **Civilian Casualties by Severity**



# **CIVILIAN CASUALTIES**

### **Civilian Casualties for Last Five Years**



### **Civilian Casualties by Hour**



# FIRE SERVICE CASUALTIES

### Fire Service Injuries for the Last Five Years



### Fire Service Injuries by Incident Type



| 11355         Shelley Rural Fire District         Bingham         10,000         0         20         Tax           11357         Firth Rural Fire District         Bingham         2,536         0         20         Tax           13302         Bellevue Fire Department         Blaine         2,326         0         17         Tax           13354         Carey Rural Fire Protection District         Blaine         1,357         0         14         Tax           13301         Hailey Fire Department         Blaine         8,282         1         29