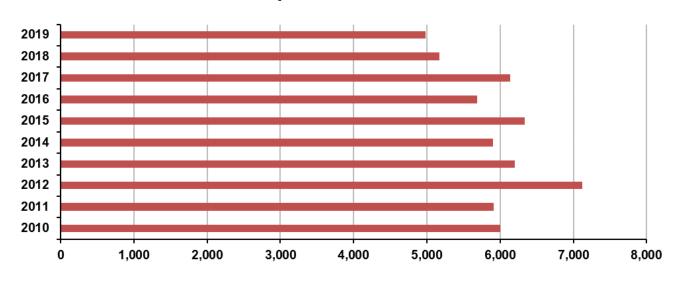

# **FIVE-YEAR TRENDS**

### Fire Incidents per 1,000 Population

# 2019 AND 2018 POPULATIONS AND INCIDENTS COMPARISON

| (Population source: U.S. Census Bureau) |                    |                    |          |           |                                     |                                     |          |           |                                             |                                             |          |         |
|-----------------------------------------|--------------------|--------------------|----------|-----------|-------------------------------------|-------------------------------------|----------|-----------|---------------------------------------------|---------------------------------------------|----------|---------|
| County                                  | 2019<br>Population | 2018<br>Population | Di       | ifference | Total 2019<br>Incidents<br>Reported | Total 2018<br>Incidents<br>Reported | D        | ifference | Total 2019<br>Fire<br>Incidents<br>Reported | Total 2018<br>Fire<br>Incidents<br>Reported | Diff     | ference |
| Ada                                     | 481,587            | 469,966            | 1        | 11,621    | 31,038                              | 29,122                              | 1        | 1,916     | 746                                         | 679                                         | <b>1</b> | 67      |
| Adams                                   | 4,294              | 4,250              | 1        | 44        | 26                                  | 33                                  | Ψ        | -7        | 4                                           | 9                                           | Ψ        | -5      |
| Bannock                                 | 87,808             | 87,138             | 1        | 670       | 9,222                               | 9,179                               | •        | 43        | 135                                         | 211                                         | <b>→</b> | -76     |
| Bear Lake                               | 6,125              | 6,050              | 4        | 75        | 53                                  | 65                                  | Ψ        | -12       | 18                                          | 16                                          | 4        | 2       |
| Benewah                                 | 9,298              | 9,226              | 1        | 72        | 667                                 | 579                                 | 1        | 88        | 50                                          | 50                                          |          | 0       |
| Bingham                                 | 46,811             | 46,236             | 1        | 575       | 586                                 | 717                                 | Ψ        | -131      | 187                                         | 252                                         | <b>→</b> | -65     |
| Blaine                                  | 23,021             | 22,601             | 1        | 420       | 2,582                               | 2,643                               | Ψ        | -61       | 103                                         | 92                                          | 1        | 11      |
| Boise                                   | 7,831              | 7,634              | <b>1</b> | 197       | 480                                 | 426                                 | ተ        | 54        | 45                                          | 44                                          | 4        | 1       |
| Bonner                                  | 45,739             | 44,727             | 4        | 1,012     | 4,053                               | 3,538                               | 1        | 515       | 207                                         | 198                                         | 1        | 9       |
| Bonneville                              | 119,062            | 116,854            | 4        | 2,208     | 14,250                              | 13,054                              | <b>1</b> | 1,196     | 228                                         | 237                                         | <b>→</b> | -9      |
| Boundary                                | 12,245             | 11,948             | 4        | 297       | 422                                 | 415                                 | 1        | 7         | 53                                          | 57                                          | <b>→</b> | -4      |
| Butte                                   | 2,597              | 2,611              | <b>→</b> | -14       | 52                                  | 20                                  | Φ        | 32        | 19                                          | 10                                          | <b>1</b> | 9       |
| Camas                                   | 1,106              | 1,127              | <b>→</b> | -21       | •                                   | 1                                   | •        | -1        | 0                                           | 1                                           | <b>→</b> | -1      |
| Canyon                                  | 229,849            | 223,499            | <b>†</b> | 6,350     | 17,261                              | 16,524                              | ተ        | 737       | 576                                         | 555                                         | 个        | 21      |
| Caribou                                 | 7,155              | 7,060              | 4        | 95        | 40                                  | 59                                  | Ψ        | -19       | 23                                          | 34                                          | ¥        | -11     |
| Cassia                                  | 24,030             | 23,864             | 4        | 166       | 1,077                               | 1,058                               | 1        | 19        | 106                                         | 113                                         | ¥        | -7      |
| Clark                                   | 845                | 852                | +        | -7        | 0                                   | 0                                   |          | 0         | 0                                           | 0                                           |          | 0       |
| Clearwater                              | 8,756              | 8,758              | +        | -2        | 189                                 | 40                                  | 1        | 149       | 41                                          | 29                                          | <b></b>  | 12      |
| Custer                                  | 4,315              | 4,280              | <b></b>  | 35        | 62                                  | 62                                  |          | 0         | 21                                          | 29                                          | 4        | -8      |
| Elmore                                  | 27,511             | 27,259             | <b>1</b> | 252       | 268                                 | 296                                 | Ψ        | -28       | 92                                          | 109                                         | ¥        | -17     |
| Franklin                                | 13,876             | 13,726             | 1        | 150       | 137                                 | 166                                 | Ψ        | -29       | 35                                          | 65                                          | ¥        | -30     |
| Fremont                                 | 13,099             | 13,168             | ¥        | -69       | 101                                 | 98                                  | ተ        | 3         | 36                                          | 47                                          | Ψ        | -11     |
| Gem                                     | 18,112             | 17,634             | 1        | 478       | 471                                 | 441                                 | 1        | 30        | 122                                         | 119                                         | 1        | 3       |
| Gooding                                 | 15,179             | 15,196             | ÷        | -17       | 883                                 | 901                                 | Ψ        | -18       | 127                                         | 131                                         | +        | -4      |
| Idaho                                   | 16,667             | 16,513             | 1        | 154       | 122                                 | 141                                 | 4        | -19       | 65                                          | 73                                          | Ψ        | -8      |
| Jefferson                               | 29,871             | 29,439             | <b>1</b> | 432       | 203                                 | 253                                 | Ψ        | -50       | 91                                          | 149                                         | Ψ        | -58     |
| Jerome                                  | 24,412             | 24,015             | 1        | 397       | 1,536                               | 1,501                               | 1        | 35        | 147                                         | 159                                         | Ψ        | -12     |
| Kootenai                                | 165,697            | 161,505            | <b>1</b> | 4,192     | 22,099                              | 20,333                              | ተ        | 1,766     | 432                                         | 409                                         | <b>1</b> | 23      |
| Latah                                   | 40,108             | 40,134             | <b>+</b> | -26       | 2,360                               | 1,910                               | 1        | 450       | 89                                          | 112                                         | ¥        | -23     |
| Lemhi                                   | 8,027              | 7,961              | <b></b>  | 66        | 5                                   | 2                                   | ተ        | 3         | 5                                           | 2                                           | 个        | 3       |
| Lewis                                   | 3,838              | 3,861              | <b>+</b> | -23       | 35                                  | 371                                 | Ψ        | -336      | 15                                          | 11                                          | <b>1</b> | 4       |
| Lincoln                                 | 5,366              | 5,360              | 4        | 6         | 74                                  | 0                                   |          | 0         | 20                                          | 0                                           | 个        | 20      |
| Madison                                 | 39,907             | 39,304             | 1        | 603       | 631                                 | 793                                 | •        | -162      | 85                                          | 80                                          | <b>1</b> | 5       |
| Minidoka                                | 21,039             | 20,825             | 1        | 214       | 1,147                               | 1,165                               | ψ        | -18       | 87                                          | 106                                         | ¥        | -19     |
| Nez Perce                               | 40,408             | 40,408             |          | 0         | 7,385                               | 7,383                               | 1        | 2         | 121                                         | 135                                         | <b>4</b> | -14     |
| Oneida                                  | 4,531              | 4,488              | <b></b>  | 43        | 32                                  | 29                                  | ተ        | 3         | 30                                          | 27                                          | 个        | 3       |
| Owyhee                                  | 11,823             | 11,693             | 1        | 130       | 275                                 | 193                                 | 1        | 82        | 132                                         | 98                                          | <b>1</b> | 34      |
| Payette                                 | 23,951             | 23,551             | <b>1</b> | 400       | 1,990                               | 1,712                               | 1        | 278       | 120                                         | 114                                         | ተ        | 6       |
| Power                                   | 7,681              | 7,768              | 4        | -87       | 95                                  | 65                                  | 1        | 30        | 42                                          | 26                                          | 个        | 16      |
| Shoshone                                | 12,882             | 12,796             | 1        | 86        | 1,734                               | 1,686                               | ተ        | 48        | 107                                         | 94                                          | <b></b>  | 13      |
| Teton                                   | 12,142             | 11,640             | <b>^</b> | 502       | 662                                 | 702                                 | •        | -40       | 52                                          | 44                                          | 个        | 8       |
| Twin Falls                              | 86,878             | 86,081             | <b>1</b> | 797       | 8,527                               | 7,494                               | ተ        | 1,033     | 269                                         | 279                                         | ÷        | -10     |
| Valley                                  | 11,392             | 11,041             | 1        | 351       | 2,027                               | 1,769                               | 1        | 258       | 66                                          | 58                                          | <b></b>  | 8       |
| Washington                              | 10,194             | 10,161             | <b>1</b> | 33        | 130                                 | 102                                 | ተ        | 28        | 37                                          | 30                                          | ተ        | 7       |
| TOTALS                                  | 1,787,065          | 1,754,208          | <b></b>  | 32,857    | 134,989                             | 127,041                             | •        | 7,948     | 4,986                                       | 5,093                                       | ¥        | -107    |