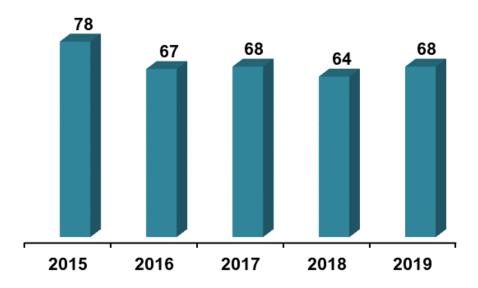

o meet individual needs.

Many of these classes are offered at the following academies:

Central Idaho Fire Academy (Donnelly)
Clearwater County Fire Academy (Orofino)
Eastern Idaho Fire Academy (Ammon)
North Idaho Fire Academy (Coeur d'Alene)
Southern Idaho Fire Academy (Paul)

# **FIRE INVESTIGATIONS**

# Types of Fires Investigated by the State Fire Marshal's Office



### **Determination of Cause**



# PLAN REVIEWS AND INSPECTIONS

### Plan Reviews by the Idaho State Fire Marshal's Office



### Inspections by the Idaho State Fire Marshal's Office



# **CERTIFICATION AND LICENSING**

### **Fire Protection Sprinkler Contractor Licenses**

Idaho Code section 41-254(7) and IDAPA 18.08.02 give the State Fire Marshal the responsibility to license and regulate fire sprinkler contractors.



### **Fire Protection Sprinkler Fitter Licenses**

This license is offered by the State Fire Marshal pursuant to IDAPA 18.08.02.23



# **CERTIFICATION AND LICENSING**

### **Fireworks Wholesale or Import Licenses**

Idaho Code section 39-2603 require anyone who imports or sells fireworks at wholesale to be licensed by the State Fire Marshal's Office.





# IDAHO FIRE DEPARTMENTS REPORTING TREND

### **Number of Fire Departments Reporting**



### **Total Reported Incidents**



### **Total Reported Fire Incidents**



# These departments did not submit their incidents or provided incomplete data for 2019. Their reports may have an effect on the statistics.

#### **Adams County**

Bear Fire District

Council Valley Volunteer Fire Department

#### **Bannock County**

Arimo Fire Departmen