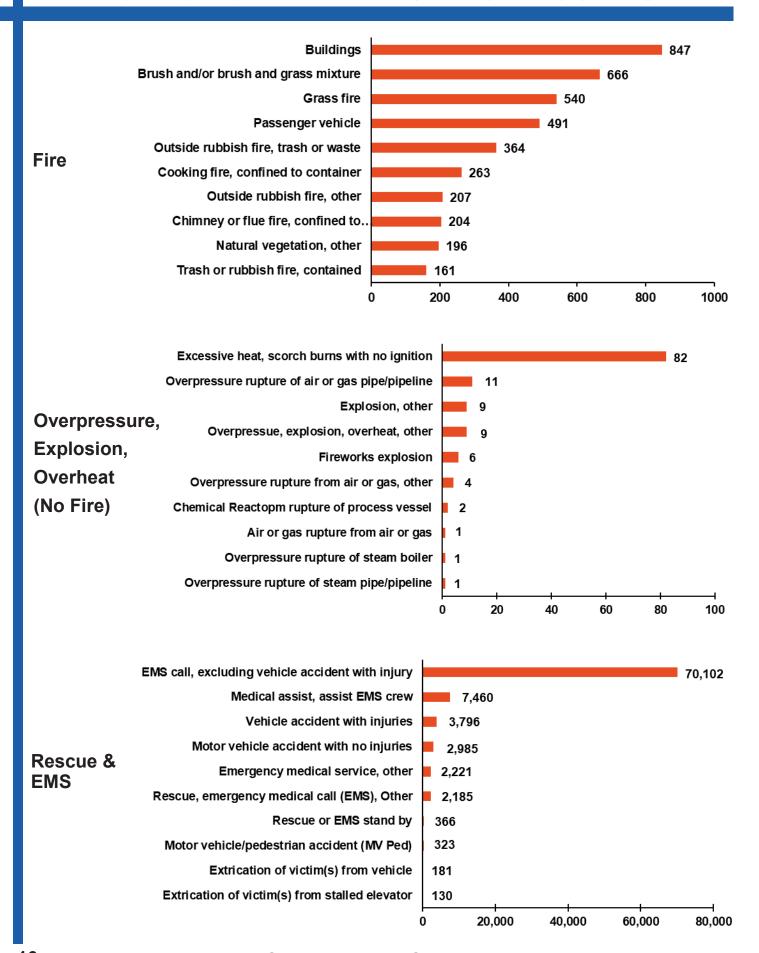

-----------------|-------------|
| 200   | Overpressure, rupture, explosion, overheat | \$5,420     |
| 300   | Rescue & EMS                               | \$898,900   |
| 400   | Hazardous conditions                       | \$699,040   |
| 500   | Service call                               | \$913,700   |
| 600   | Good Intent/Cancelled                      | \$1,950     |
| 700   | False alarm/False call                     | \$21,000    |
| 800   | Severe weather/Natural disaster            | \$55,500    |
| 900   | Special type of incident, other            | \$0         |
|       | Total                                      | \$2,565,510 |

# **ALL INCIDENT RESPONSES**









# FIRE INCIDENT RESPONSES



Fire Incidents by Day of Week





# **TOP 10 INCIDENT TYPES BY CATEGORIES**



# **TOP 10 INCIDENT TYPES BY CATEGORIES**



# **TOP 10 INCIDENT TYPES BY CATEGORIES**





# 2019 AND 2018 POPULATIONS AND INCIDENTS COMPARISON

| (Population source: U.S. Census Bureau) |                    |                    |          |           |                                     |                                     |          |           |                                             |                                             |          |         |
|-----------------------------------------|--------------------|--------------------|----------|-----------|-------------------------------------|-------------------------------------|----------|-----------|---------------------------------------------|---------------------------------------------|----------|---------|
| County