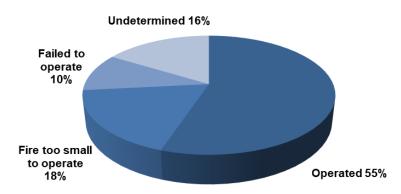

| \$2,281,300  |
| Manufacturing                            | Processing                                                                                     | 94                | \$4,862,352  |
| Storage                                  | Outbuildings, shed, livestock storage, parking garage, warehouse, self storage units           | 178               | \$8,175,725  |
| Outside/Special property                 | Open land, landfill, construction site, roads, parking lot                                     | 2,482             | \$10,443,946 |
|                                          | Total                                                                                          | 5,061             | \$50,657,066 |

# **SMOKE DETECTOR PERFORMANCE**

### **Detector Operation**



### **Detector Effectiveness**







# **AUTOMATIC EXTINGUISHING SYSTEMS (AES)**







**AES Type** 

# **CIVILIAN CASUALTIES**

### **Civilian Fatalities by Property Use**



### **Civilian Injuries by Property Use**



### **Civilian Casualties by Severity**



# **CIVILIAN CASUALTIES**

### **Civilian Casualties for Last Five Years**



### **Civilian Casualties by Hour**



# FIRE SERVICE CASUALTIES

### Fire Service Injuries for the Last Five Years



### Fire Service Injuries by Incident Type



| 11355         Shelley Rural Fire District         Bingham         10,000         0         20         Tax           11357         Firth Rural Fire District         Bingham         2,536         0         20         Tax           13302         Bellevue Fire Department         Blaine