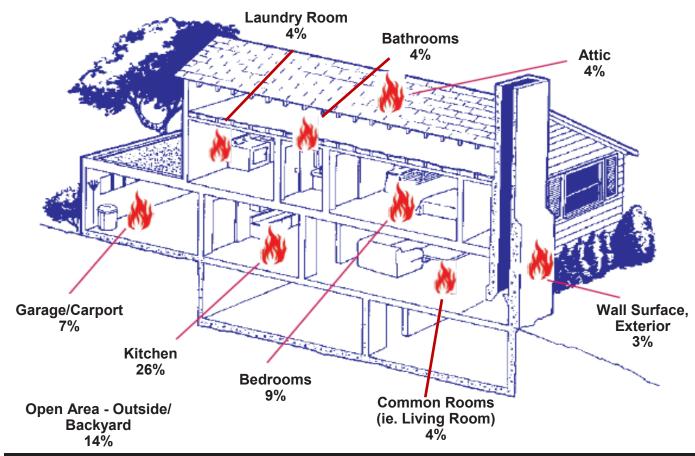

# MOST FREQUENT RESIDENTIAL STRUCTURE FIRES

| Area of Origin                     | Incident<br>Count | Dollar Loss  |
|------------------------------------|-------------------|--------------|
| Attics                             | 47                | \$1,953,200  |
| Bathrooms                          | 24                | \$505,300    |
| Bedrooms                           | 57                | \$2,850,502  |
| Common Room, Den, Family Room      | 41                | \$2,088,324  |
| Courtyard, Patio, Terrace          | 35                | \$887,700    |
| Exterior Balcony, Unenclosed Porch | 31                | \$1,004,000  |
| Garage/Carport                     | 46                | \$4,451,520  |
| Kitchen                            | 162               | \$1,786,785  |
| Laundry Area                       | 28                | \$812,350    |
| Open Area—Outside/Backyard         | 91                | \$112,750    |
| Wall Assembly                      | 29                | \$1,904,889  |
| Wall Surface—Exterior              | 37                | \$700,825    |
| Total                              | 628               | \$19,058,145 |