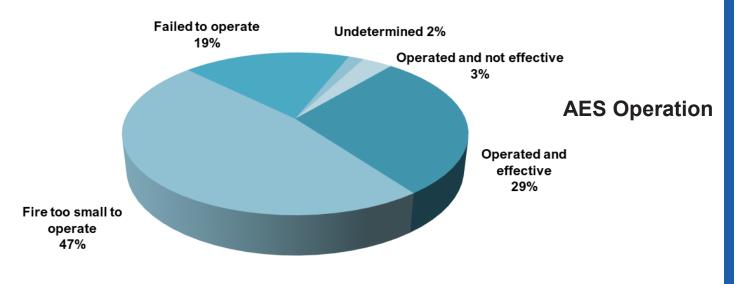

| 94                | \$4,862,352  |
| Storage                                  | Outbuildings, shed, livestock storage, parking garage, warehouse, self storage units           | 178               | \$8,175,725  |
| Outside/Special property                 | Open land, landfill, construction site, roads, parking lot                                     | 2,482             | \$10,443,946 |
|                                          | Total                                                                                          | 5,061             | \$50,657,066 |

# **SMOKE DETECTOR PERFORMANCE**

### **Detector Operation**



### **Detector Effectiveness**







# **AUTOMATIC EXTINGUISHING SYSTEMS (AES)**







**AES Type** 

# **CIVILIAN CASUALTIES**

### **Civilian Fatalities by Property Use**



### **Civilian Injuries by Property Use**



### **Civilian Casualties by Severity**



# **CIVILIAN CASUALTIES**

### **Civilian Casualties for Last Five Years**



### **Civilian Casualties by Hour**



# FIRE SERVICE CASUALTIES

### Fire Service Injuries for the Last Five Years



### Fire Service Injuries by Incident Type



| 11355         Shelley Rural Fire District         Bingham         10,000         0         20         Tax           11357         Firth Rural Fire District         Bingham         2,536         0         20         Tax           13302         Bellevue Fire Department         Blaine         2,326         0         17         Tax           13354         Carey Rural Fire P