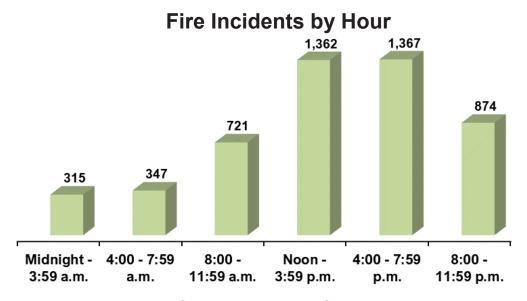

r Loss |
|-------|--------------------------------------------|-------------|
| 200   | Overpressure, rupture, explosion, overheat | \$5,420     |
| 300   | Rescue & EMS                               | \$898,900   |
| 400   | Hazardous conditions                       | \$699,040   |
| 500   | Service call                               | \$913,700   |
| 600   | Good Intent/Cancelled                      | \$1,950     |
| 700   | False alarm/False call                     | \$21,000    |
| 800   | Severe weather/Natural disaster            | \$55,500    |
| 900   | Special type of incident, other            | \$0         |
|       | Total                                      | \$2,565,510 |

# **ALL INCIDENT RESPONSES**









# FIRE INCIDENT RESPONSES



Fire Incidents by Day of Week





# **TOP 10 INCIDENT TYPES BY CATEGORIES**



# **TOP 10 INCIDENT TYPES BY CATEGORIES**



# **TOP 10 INCIDENT TYPES BY CATEGORIES**





# 2019 AND 2018 POPULATIONS AND INCIDENTS COMPARISON

| (Population source: U.S. Census Bureau) |                    |                    |          |           |                                     |                                     |          |           |                                             |                                             |          |         |
|-----------------------------------------|--------------------|--------------------|----------|-----------|-------------------------------------|-------------------------------------|----------|-----------|---------------------------------------------|---------------------------------