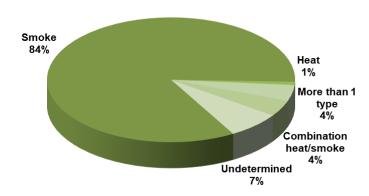

# **SMOKE DETECTOR PERFORMANCE**

### **Detector Operation**

### **Detector Effectiveness**