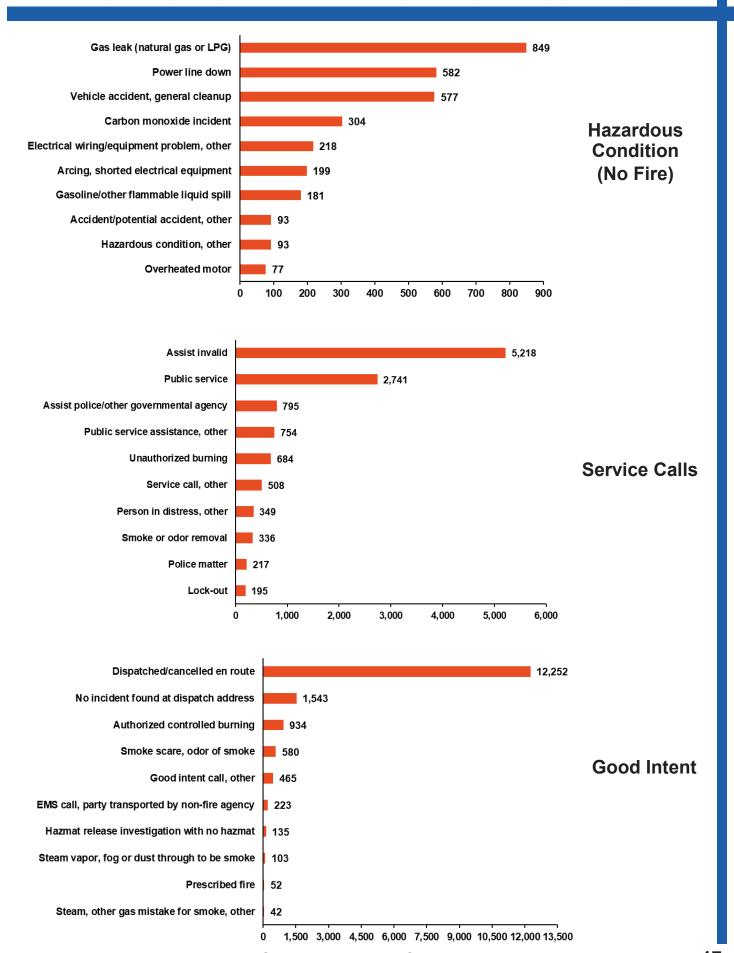

erpressure, rupture, explosion, overheat | \$5,420     |
| 300   | Rescue & EMS                               | \$898,900   |
| 400   | Hazardous conditions                       | \$699,040   |
| 500   | Service call                               | \$913,700   |
| 600   | Good Intent/Cancelled                      | \$1,950     |
| 700   | False alarm/False call                     | \$21,000    |
| 800   | Severe weather/Natural disaster            | \$55,500    |
| 900   | Special type of incident, other            | \$0         |
|       | Total                                      | \$2,565,510 |

# **ALL INCIDENT RESPONSES**









# FIRE INCIDENT RESPONSES



Fire Incidents by Day of Week





# **TOP 10 INCIDENT TYPES BY CATEGORIES**



# **TOP 10 INCIDENT TYPES BY CATEGORIES**



# **TOP 10 INCIDENT TYPES BY CATEGORIES**





# 2019 AND 2018 POPULATIONS AND INCIDENTS COMPARISON

| (Population source: U.S. Census Bureau) |                    |                    |          |           |                                     |                                     |          |           |                                             |                                             |          |         |
|-----------------------------------------|--------------------|--------------------|----------|-----------|-------------------------------------|-------------------------------------|----------|-----------|---------------------------------------------|---------------------------------------------|----------|---------|
| County                                  | 2019<br>Pop