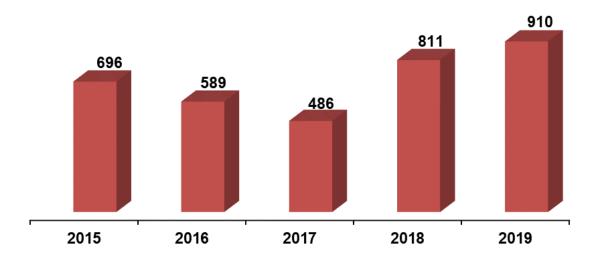

ent with basic origin and cause fire investigation knowledge and principles.

#### **Training Courses Customized to Meet Your Needs**

We also offer customized training opportunities for fire agencies. Our classes in both fire code and fire investigation can often be modified by content and length to meet individual needs.

Many of these classes are offered at the following academies:

Central Idaho Fire Academy (Donnelly)
Clearwater County Fire Academy (Orofino)
Eastern Idaho Fire Academy (Ammon)
North Idaho Fire Academy (Coeur d'Alene)
Southern Idaho Fire Academy (Paul)

# **FIRE INVESTIGATIONS**

# Types of Fires Investigated by the State Fire Marshal's Office



### **Determination of Cause**



# PLAN REVIEWS AND INSPECTIONS

### Plan Reviews by the Idaho State Fire Marshal's Office



### Inspections by the Idaho State Fire Marshal's Office



# **CERTIFICATION AND LICENSING**

### **Fire Protection Sprinkler Contractor Licenses**

Idaho Code section 41-254(7) and IDAPA 18.08.02 give the State Fire Marshal the responsibility to license and regulate fire sprinkler contractors.



### **Fire Protection Sprinkler Fitter Licenses**

This license is offered by the State Fire Marshal pursuant to IDAPA 18.08.02.23



# **CERTIFICATION AND LICENSING**

### **Fireworks Wholesale or Import Licenses**

Idaho Code section 39-2603 require anyone who imports or sells fireworks at wholesale to be licensed by the State Fire Marshal's Office.





# IDAHO FIRE DEPARTMENTS REPORTING TREND

### **Number of Fire Departments Reporting**



### **Total Reported Incidents**



### **Total R