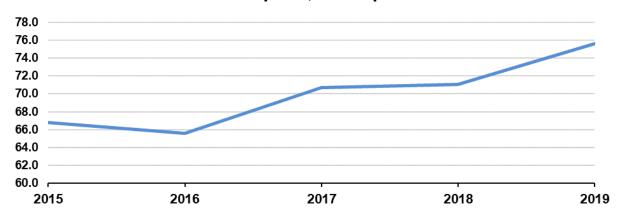

# **FIVE-YEAR TRENDS**

### Incidents per 1,000 Population

### Structure Fire Incidents per 1,000 Population

### Fire Incidents per 1,000 Population