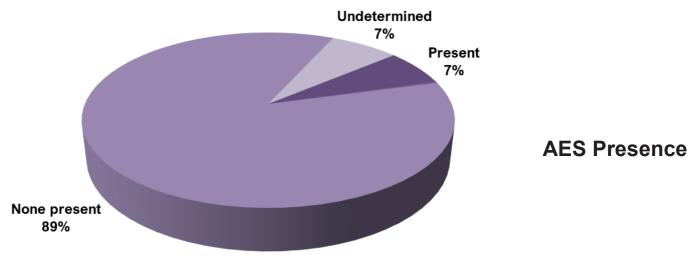

| 94                | \$4,862,352  |
| Storage                                  | Outbuildings, shed, livestock storage, parking garage, warehouse, self storage units           | 178               | \$8,175,725  |
| Outside/Special property                 | Open land, landfill, construction site, roads, parking lot                                     | 2,482             | \$10,443,946 |
|                                          | Total                                                                                          | 5,061             | \$50,657,066 |

# **SMOKE DETECTOR PERFORMANCE**

### **Detector Operation**



### **Detector Effectiveness**







# **AUTOMATIC EXTINGUISHING SYSTEMS (AES)**







**AES Type** 

# **CIVILIAN CASUALTIES**

### **Civilian Fatalities by Property Use**



### **Civilian Injuries by Property Use**



### **Civilian Casualties by Severity**



# **CIVILIAN CASUALTIES**

### **Civilian Casualties for Last Five Years**



### **Civilian Casualties by Hour**



# FIRE SERVICE CASUALTIES

### Fire Service Injuries for the Last Five Years



### Fire Service Injuries by Incident Type



| 11355         Shelley Rural Fire District         Bingham         10,000         0         20         Tax           11357         Firth Rural Fire District         Bingham         2,536         0         20         Tax           13302         Bellevue Fire Department         Blaine         2,326         0         17         Tax           13354         Carey Rural Fire Pro