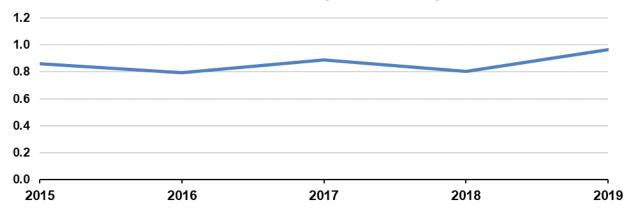

# **FIVE-YEAR TRENDS**

### False Call Incidents per 1,000 Population

### Average Dollar Loss per Fire Incident

### Civilian and Fire Service Casualties per 1,000 Fire Incidents