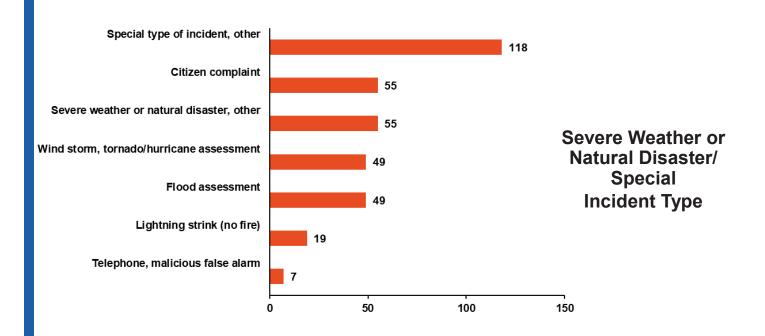

420     |
| 300   | Rescue & EMS                               | \$898,900   |
| 400   | Hazardous conditions                       | \$699,040   |
| 500   | Service call                               | \$913,700   |
| 600   | Good Intent/Cancelled                      | \$1,950     |
| 700   | False alarm/False call                     | \$21,000    |
| 800   | Severe weather/Natural disaster            | \$55,500    |
| 900   | Special type of incident, other            | \$0         |
|       | Total                                      | \$2,565,510 |

# **ALL INCIDENT RESPONSES**









# FIRE INCIDENT RESPONSES



Fire Incidents by Day of Week





# **TOP 10 INCIDENT TYPES BY CATEGORIES**



# **TOP 10 INCIDENT TYPES BY CATEGORIES**



# **TOP 10 INCIDENT TYPES BY CATEGORIES**





# 2019 AND 2018 POPULATIONS AND INCIDENTS COMPARISON

| (Population source: U.S. Census Bureau) |                    |                    |          |           |                                     |                                     |          |           |                                             |                                             |          |         |
|-----------------------------------------|--------------------|--------------------|----------|-----------|-------------------------------------|-------------------------------------|----------|-----------|---------------------------------------------|---------------------------------------------|----------|---------|
| County                                  | 2019<br>Population | 2018<br>Population | Di       | iffer