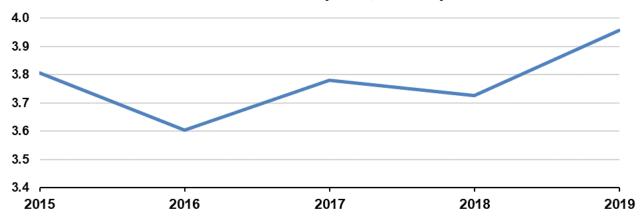

| <b>1</b> | 33        | 130                                 | 102                                 | ተ        | 28        | 37                                          | 30                                          | ተ        | 7       |
| TOTALS                                  | 1,787,065          | 1,754,208          | <b></b>  | 32,857    | 134,989                             | 127,041                             | •        | 7,948     | 4,986                                       | 5,093                                       | ¥        | -107    |

# **FIVE-YEAR TRENDS**

### Incidents per 1,000 Population



### Structure Fire Incidents per 1,000 Population



### Fire Incidents per 1,000 Population



# **FIVE-YEAR TRENDS**

### False Call Incidents per 1,000 Population



### Average Dollar Loss per Fire Incident



### Civilian and Fire Service Casualties per 1,000 Fire Incidents



# MOST FREQUENT RESIDENTIAL STRUCTURE FIRES



| Area of Origin                     | Incident<br>Count | Dollar Loss  |
|------------------------------------|-------------------|--------------|
| Attics                             | 47                | \$1,953,200  |
| Bathrooms                          | 24                | \$505,300    |
| Bedrooms                           | 57                | \$2,850,502  |
| Common Room, Den, Family Room      | 41                | \$2,088,324  |
| Courtyard, Patio, Terrace          | 35                | \$887,700    |
| Exterior Balcony, Unenclosed Porch | 31                | \$1,004,000  |
| Garage/Carport                     | 46