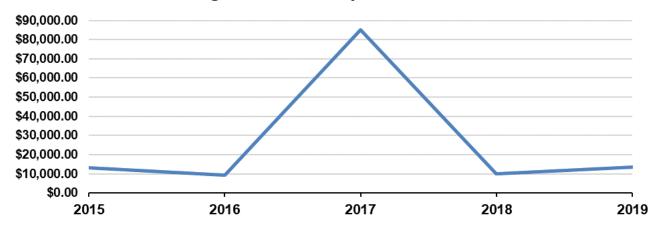

| 102                                 | ተ        | 28        | 37                                          | 30                                          | ተ        | 7       |
| TOTALS                                  | 1,787,065          | 1,754,208          | <b></b>  | 32,857    | 134,989                             | 127,041                             | •        | 7,948     | 4,986                                       | 5,093                                       | ¥        | -107    |

# **FIVE-YEAR TRENDS**

### Incidents per 1,000 Population



### Structure Fire Incidents per 1,000 Population



### Fire Incidents per 1,000 Population



# **FIVE-YEAR TRENDS**

### False Call Incidents per 1,000 Population



### Average Dollar Loss per Fire Incident



### Civilian and Fire Service Casualties per 1,000 Fire Incidents



# MOST FREQUENT RESIDENTIAL STRUCTURE FIRES



| Area of Origin                     | Incident<br>Count | Dollar Loss  |
|------------------------------------|-------------------|--------------|
| Attics                             | 47                | \$1,953,200  |
| Bathrooms                          | 24                | \$505,300    |
| Bedrooms                           | 57                | \$2,850,502  |
| Common Room, Den, Family Room      | 41                | \$2,088,324  |
| Courtyard, Patio, Terrace          | 35                | \$887,700    |
| Exterior Balcony, Unenclosed Porch | 31                | \$1,004,000  |
| Garage/Carport                     | 46                | \$4,451,520  |
| Kitchen