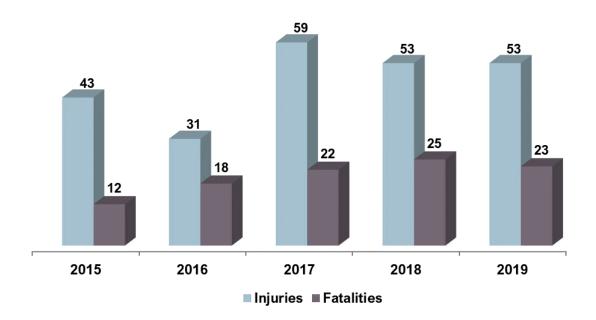

| 178               | \$8,175,725  |
| Outside/Special property                 | Open land, landfill, construction site, roads, parking lot                                     | 2,482             | \$10,443,946 |
|                                          | Total                                                                                          | 5,061             | \$50,657,066 |

# **SMOKE DETECTOR PERFORMANCE**

### **Detector Operation**



### **Detector Effectiveness**







# **AUTOMATIC EXTINGUISHING SYSTEMS (AES)**







**AES Type** 

# **CIVILIAN CASUALTIES**

### **Civilian Fatalities by Property Use**



### **Civilian Injuries by Property Use**



### **Civilian Casualties by Severity**



# **CIVILIAN CASUALTIES**

### **Civilian Casualties for Last Five Years**



### **Civilian Casualties by Hour**



# FIRE SERVICE CASUALTIES

### Fire Service Injuries for the Last Five Years



### Fire Service Injuries by Incident Type



| 11355         Shelley Rural Fire District         Bingham         10,000         0         20         Tax           11357         Firth Rural Fire District         Bingham         2,536         0         20         Tax           13302         Bellevue Fire Department         Blaine         2,326         0         17         Tax           13354         Carey Rural Fire Protection District         Blaine         1,357         0         14         Tax           13301         Hailey Fire Department         Blaine         8,282         1         29         Tax           13203         Ketchum Fire Department         Blaine