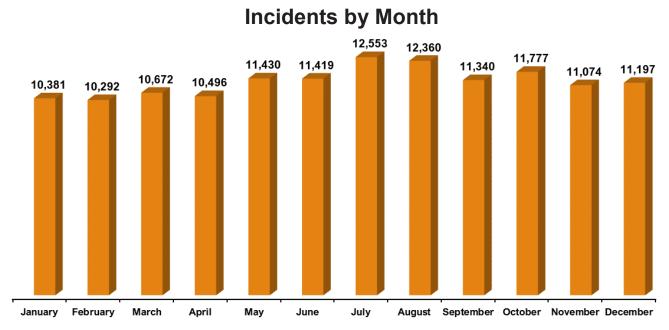

PONSES



| NFIRS | Response Type                              | Dollar Loss |
|-------|--------------------------------------------|-------------|
| 200   | Overpressure, rupture, explosion, overheat | \$5,420     |
| 300   | Rescue & EMS                               | \$898,900   |
| 400   | Hazardous conditions                       | \$699,040   |
| 500   | Service call                               | \$913,700   |
| 600   | Good Intent/Cancelled                      | \$1,950     |
| 700   | False alarm/False call                     | \$21,000    |
| 800   | Severe weather/Natural disaster            | \$55,500    |
| 900   | Special type of incident, other            | \$0         |
|       | Total                                      | \$2,565,510 |

# **ALL INCIDENT RESPONSES**









# FIRE INCIDENT RESPONSES



Fire Incidents by Day of Week





# **TOP 10 INCIDENT TYPES BY CATEGORIES**



# **TOP 10 INCIDENT TYPES BY CATEGORIES**



# **TOP 10 INCIDENT TYPES BY CATEGORIES**





# 2019 AND 2018 POPULATIONS AND INCIDENTS COMPARISON

| (Population source: U.S. Census Bureau) |                    |                    |          |           |                                     |                                     |          |           |                                             |                                             |          |         |
|-----------------------------------------|--------------------|--------------------|----------|-----------|-------------------------------------|-------------------------------------|----------|-----------|---------