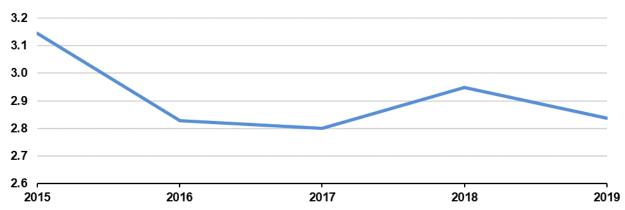

| Washington                              | 10,194             | 10,161             | <b>1</b> | 33        | 130                                 | 102                                 | ተ        | 28        | 37                                          | 30                                          | ተ        | 7       |
| TOTALS                                  | 1,787,065          | 1,754,208          | <b></b>  | 32,857    | 134,989                             | 127,041                             | •        | 7,948     | 4,986                                       | 5,093                                       | ¥        | -107    |

# **FIVE-YEAR TRENDS**

### Incidents per 1,000 Population



### Structure Fire Incidents per 1,000 Population



### Fire Incidents per 1,000 Population



# **FIVE-YEAR TRENDS**

### False Call Incidents per 1,000 Population



### Average Dollar Loss per Fire Incident



### Civilian and Fire Service Casualties per 1,000 Fire Incidents



# MOST FREQUENT RESIDENTIAL STRUCTURE FIRES



| Area of Origin                     | Incident<br>Count | Dollar Loss  |
|------------------------------------|-------------------|--------------|
| Attics                             | 47                | \$1,953,200  |
| Bathrooms                          | 24                | \$505,300    |
| Bedrooms                           | 57                | \$2,850,502  |
| Common Room, Den, Family Room      | 41                | \$2,088,324  |
| Courtyard, Patio, Terrace          | 35                | \$887,700    |
| Exterior Balcony, Unenclosed Porch | 31