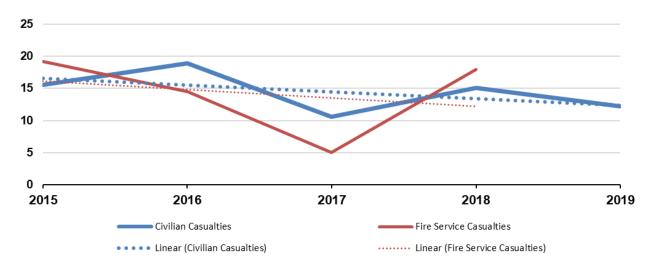

| 28        | 37                                          | 30                                          | ተ        | 7       |
| TOTALS                                  | 1,787,065          | 1,754,208          | <b></b>  | 32,857    | 134,989                             | 127,041                             | •        | 7,948     | 4,986                                       | 5,093                                       | ¥        | -107    |

# **FIVE-YEAR TRENDS**

### Incidents per 1,000 Population



### Structure Fire Incidents per 1,000 Population



### Fire Incidents per 1,000 Population



# **FIVE-YEAR TRENDS**

### False Call Incidents per 1,000 Population



### Average Dollar Loss per Fire Incident



### Civilian and Fire Service Casualties per 1,000 Fire Incidents



# MOST FREQUENT RESIDENTIAL STRUCTURE FIRES



| Area of Origin                     | Incident<br>Count | Dollar Loss  |
|------------------------------------|-------------------|--------------|
| Attics                             | 47                | \$1,953,200  |
| Bathrooms                          | 24                | \$505,300    |
| Bedrooms                           | 57                | \$2,850,502  |
| Common Room, Den, Family Room      | 41                | \$2,088,324  |
| Courtyard, Patio, Terrace          | 35                | \$887,700    |
| Exterior Balcony, Unenclosed Porch | 31                | \$1,004,000  |
| Garage/Carport                     | 46                | \$4,451,520  |
| Kitchen                            | 162               | \$1,786,785  |
| Laundry A