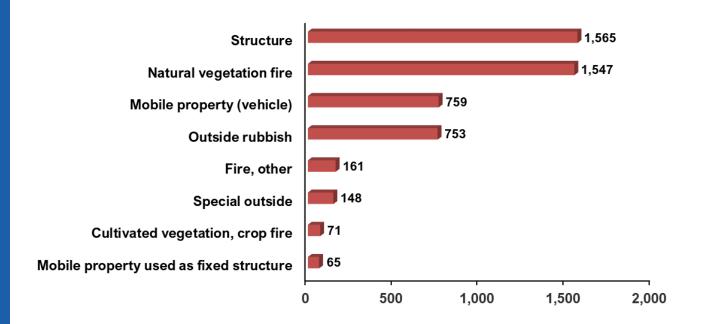

# **INCIDENT SUMMARY OF FIRE RESPONSES**

| NFIRS<br>Reference | Fire Responses                          | Dollar Loss  |
|--------------------|-----------------------------------------|--------------|
| 111-118            | Structure                               | \$53,870,236 |
| 120-123            | Mobile property used as fixed structure | \$595,310    |
| 130-138            | Mobile property (vehicle)               | \$10,882,741 |
| 140-143            | Natural vegetation                      | \$554,876    |
| 150-155            | Outside rubbish                         | \$211,156    |
| 160-163            | Special outside                         | \$864,975    |
| 170-173            | Cultivated vegetation, crop             | \$278,500    |
| 100                | Fire, other                             | \$389,860    |
|                    | Total                                   | \$67,647,654 |