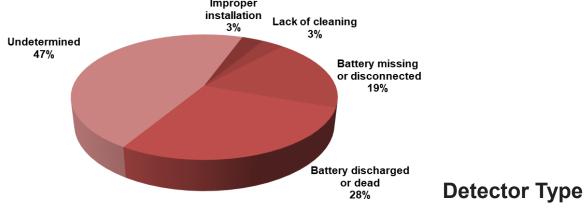

acturing                            | Processing                                                                                     | 94                | \$4,862,352  |
| Storage                                  | Outbuildings, shed, livestock storage, parking garage, warehouse, self storage units           | 178               | \$8,175,725  |
| Outside/Special property                 | Open land, landfill, construction site, roads, parking lot                                     | 2,482             | \$10,443,946 |
|                                          | Total                                                                                          | 5,061             | \$50,657,066 |

# **SMOKE DETECTOR PERFORMANCE**

### **Detector Operation**



### **Detector Effectiveness**







# **AUTOMATIC EXTINGUISHING SYSTEMS (AES)**







**AES Type** 

# **CIVILIAN CASUALTIES**

### **Civilian Fatalities by Property Use**



### **Civilian Injuries by Property Use**



### **Civilian Casualties by Severity**



# **CIVILIAN CASUALTIES**

### **Civilian Casualties for Last Five Years**



### **Civilian Casualties by Hour**



# FIRE SERVICE CASUALTIES

### Fire Service Injuries for the Last Five Years



### Fire Service Injuries by Incident Type



| 11355         Shelley Rural Fire District         Bingham         10,000         0         20         Tax           11357         Firth Rural Fire District         Bingham         2,536         0         20         Tax           13302         Bellevue Fire Department         Blaine         2,326         0         17