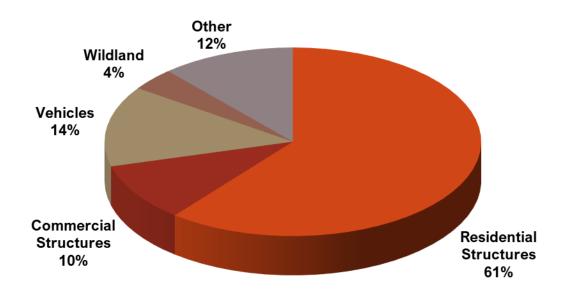

# **FIRE INVESTIGATIONS**

# Types of Fires Investigated by the State Fire Marshal's Office