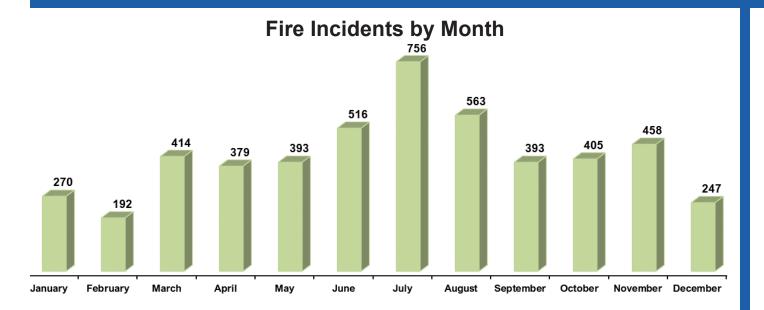

| Dollar Loss |
|-------|--------------------------------------------|-------------|
| 200   | Overpressure, rupture, explosion, overheat | \$5,420     |
| 300   | Rescue & EMS                               | \$898,900   |
| 400   | Hazardous conditions                       | \$699,040   |
| 500   | Service call                               | \$913,700   |
| 600   | Good Intent/Cancelled                      | \$1,950     |
| 700   | False alarm/False call                     | \$21,000    |
| 800   | Severe weather/Natural disaster            | \$55,500    |
| 900   | Special type of incident, other            | \$0         |
|       | Total                                      | \$2,565,510 |

# **ALL INCIDENT RESPONSES**









# FIRE INCIDENT RESPONSES



Fire Incidents by Day of Week





# **TOP 10 INCIDENT TYPES BY CATEGORIES**



# **TOP 10 INCIDENT TYPES BY CATEGORIES**



# **TOP 10 INCIDENT TYPES BY CATEGORIES**





# 2019 AND 2018 POPULATIONS AND INCIDENTS COMPARISON

| (Population source: U.S. Census Bureau) |                    |                    |          |           |                                     |                                     |          |           |                                             |                                             |          |         |
|-----------------------------------------|--------------------|--------------------|----------|-----------|-------------------------------------|-------------------------------------|----------|-----------|--------------------------------------------