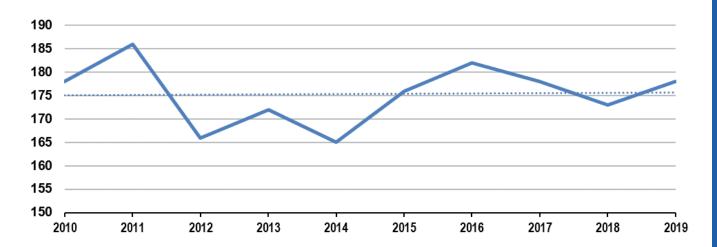

Reviews by the Idaho State Fire Marshal's Office



### Inspections by the Idaho State Fire Marshal's Office



# **CERTIFICATION AND LICENSING**

### **Fire Protection Sprinkler Contractor Licenses**

Idaho Code section 41-254(7) and IDAPA 18.08.02 give the State Fire Marshal the responsibility to license and regulate fire sprinkler contractors.



### **Fire Protection Sprinkler Fitter Licenses**

This license is offered by the State Fire Marshal pursuant to IDAPA 18.08.02.23



# **CERTIFICATION AND LICENSING**

### **Fireworks Wholesale or Import Licenses**

Idaho Code section 39-2603 require anyone who imports or sells fireworks at wholesale to be licensed by the State Fire Marshal's Office.





# IDAHO FIRE DEPARTMENTS REPORTING TREND

### **Number of Fire Departments Reporting**



### **Total Reported Incidents**



### **Total Reported Fire Incidents**



# These departments did not submit their incidents or provided incomplete data for 2019. Their reports may have an effect on the statistics.

#### **Adams County**

Bear Fire District

Council Valley Volunteer Fire Department

#### **Bannock County**

Arimo Fire Department

Downey Fire District

McCammon Fire Department

Pocatello Valley Fire Protection District

#### **Bear Lake County**

Bear Lake County District

#### **Benewah County**

**Emida Fire District** 

Fernwood Fire Protection District

**Tensed Rural Fire District** 

#### **Bingham County**

Aberdeen/Springfield Fire District

Atomic City Fire Department

Firth Rural Fire District

Fort Hall Fire & EMS District

Shelley Rural Fire District

####