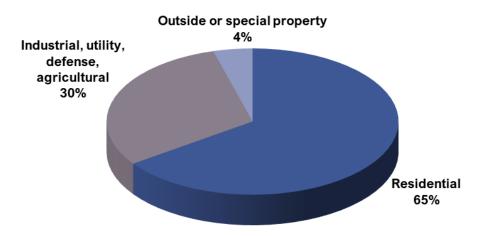

| \$4,862,352  |
| Storage                                  | Outbuildings, shed, livestock storage, parking garage, warehouse, self storage units           | 178               | \$8,175,725  |
| Outside/Special property                 | Open land, landfill, construction site, roads, parking lot                                     | 2,482             | \$10,443,946 |
|                                          | Total                                                                                          | 5,061             | \$50,657,066 |

# **SMOKE DETECTOR PERFORMANCE**

### **Detector Operation**



### **Detector Effectiveness**







# **AUTOMATIC EXTINGUISHING SYSTEMS (AES)**







**AES Type** 

# **CIVILIAN CASUALTIES**

### **Civilian Fatalities by Property Use**



### **Civilian Injuries by Property Use**



### **Civilian Casualties by Severity**



# **CIVILIAN CASUALTIES**

### **Civilian Casualties for Last Five Years**



### **Civilian Casualties by Hour**



# FIRE SERVICE CASUALTIES

### Fire Service Injuries for the Last Five Years



### Fire Service Injuries by Incident Type



| 11355         Shelley Rural Fire District         Bingham         10,000         0         20         Tax           11357         Firth Rural Fire District         Bingham         2,536         0         20         Tax           13302         Bellevue Fire Department         Blaine         2,326         0         17         Tax           13354         Carey Rural Fire Protection District         Blaine         1,357         0         14         Tax           13