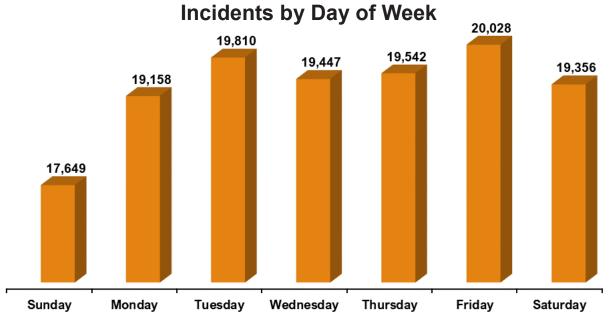

# **ALL INCIDENT RESPONSES**

# FIRE INCIDENT RESPONSES

Fire Incidents by Day of Week