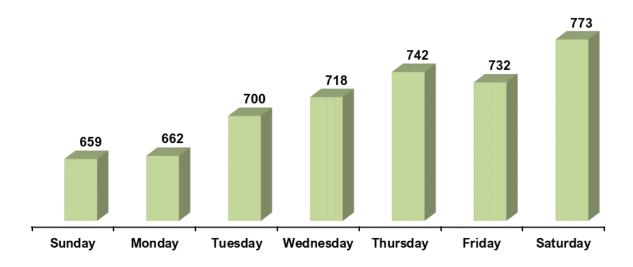

lar Loss |
|-------|--------------------------------------------|-------------|
| 200   | Overpressure, rupture, explosion, overheat | \$5,420     |
| 300   | Rescue & EMS                               | \$898,900   |
| 400   | Hazardous conditions                       | \$699,040   |
| 500   | Service call                               | \$913,700   |
| 600   | Good Intent/Cancelled                      | \$1,950     |
| 700   | False alarm/False call                     | \$21,000    |
| 800   | Severe weather/Natural disaster            | \$55,500    |
| 900   | Special type of incident, other            | \$0         |
|       | Total                                      | \$2,565,510 |

# **ALL INCIDENT RESPONSES**









# FIRE INCIDENT RESPONSES



Fire Incidents by Day of Week





# **TOP 10 INCIDENT TYPES BY CATEGORIES**



# **TOP 10 INCIDENT TYPES BY CATEGORIES**



# **TOP 10 INCIDENT TYPES BY CATEGORIES**





# 2019 AND 2018 POPULATIONS AND INCIDENTS COMPARISON

| (Population source: U.S. Census Bureau) |                    |                    |          |           |                                     |                                     |          |           |                                             |                                             |          |         |
|-----------------------------------------|--------------------|--------------------|----------|-----------|-------------------------------------|-------------------------------------|----------|-----------|---------------------------------------------|-------------------------------