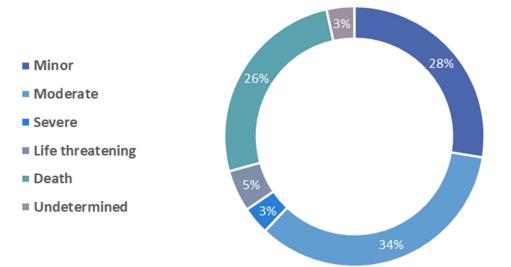

ing garage, warehouse, self stor-<br>age units     | 173               | \$8,935,360  |
| Outside/Special<br>Property              | Open land, landfill, construction site, roads, parking lot                                       | 2,262             | \$22,406,282 |

# **SMOKE DETECTORS**

### **Detector Operation**



### **Detector Effectiveness**



# **SMOKE DETECTORS**

### **Detector Failure**



### **Detector Type**



# **AUTOMATIC EXTINGUISHING SYSTEMS (AES)**

### **AES Operation**



### **AES Presence**



# **AUTOMATIC EXTINGUISHING SYSTEMS (AES)**

### **AES** Type



### **AES** Failure

- Not enough agent discharge to control the fire
- Fire not in area protected by the system
- Lack of maintenance, including corrosion or heads
- Undetermined



### **Civilian Severity**



### **Civilian Cause of Injury**



### **Civilian Fire Injuries**



### **Civilian Fire Fatalities**



### Fire Service Injury by Incident Type



### **Fire Service Physical Condition Prior to Injury**



#### Fire Service Activity at Time of Injury



# **CASUALTIES FOR THE LAST FIVE YEARS**



**Fire Service** 



# FIRE DEPARTMENT PERSONNEL AND FUNDING

| FDID  | FIRE DEPARTMENT                             | COUNTY                 | POPULATION<br>PROTECTED | CAREER<br>FIREFIGHTERS | VOLUNTEERS | MAIN FUNDING<br>RESOURCE |
|-------|---------------------------------------------|------------------------|-------------------------|------------------------|------------|--------------------------|
| 01100 | Boise Fire Department                       | Ada                    | 270,638