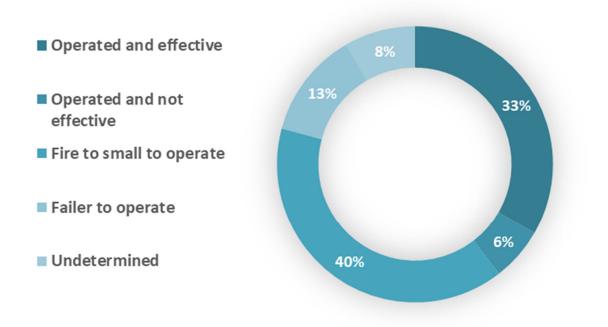

| \$8,523,434  |
| Manufacturing                            | Processing                                                                                       | 46                | \$903,650    |
| Storage                                  | Outbuildings, shed, livestock storage,<br>parking garage, warehouse, self stor-<br>age units     | 173               | \$8,935,360  |
| Outside/Special<br>Property              | Open land, landfill, construction site, roads, parking lot                                       | 2,262             | \$22,406,282 |

# **SMOKE DETECTORS**

### **Detector Operation**



### **Detector Effectiveness**



# **SMOKE DETECTORS**

### **Detector Failure**



### **Detector Type**



# **AUTOMATIC EXTINGUISHING SYSTEMS (AES)**

### **AES Operation**



### **AES Presence**



# **AUTOMATIC EXTINGUISHING SYSTEMS (AES)**

### **AES** Type



### **AES** Failure

- Not enough agent discharge to control the fire
- Fire not in area protected by the system
- Lack of maintenance, including corrosion or heads
- Undetermined



### **Civilian Severity**



### **Civilian Cause of Injury**



### **Civilian Fire Injuries**



### **Civilian Fire Fatalities**



### Fire Service Injury by Incident Type



### **Fire Service Physical Condition Prior to Injury**



#### Fire Service Activity at Time of Injury



# **CASUALTIES FOR THE LAST FIVE YEARS**



**Fire Service** 



# FIRE DEPARTMENT PERSONNEL AND FUNDING

| FDID  | FIRE DEPARTMENT                             | COUNTY                 | POPULATION<br>PROTECTED | CAREER<br>FIREFIGHTERS | VO