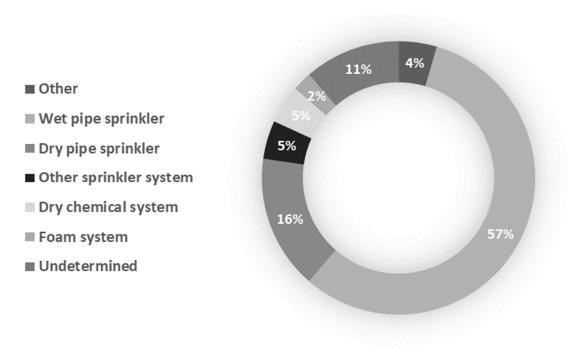

| 46                | \$903,650    |
| Storage                                  | Outbuildings, shed, livestock storage,<br>parking garage, warehouse, self stor-<br>age units     | 173               | \$8,935,360  |
| Outside/Special<br>Property              | Open land, landfill, construction site, roads, parking lot                                       | 2,262             | \$22,406,282 |

# **SMOKE DETECTORS**

### **Detector Operation**



### **Detector Effectiveness**



# **SMOKE DETECTORS**

### **Detector Failure**



### **Detector Type**



# **AUTOMATIC EXTINGUISHING SYSTEMS (AES)**

### **AES Operation**



### **AES Presence**



# **AUTOMATIC EXTINGUISHING SYSTEMS (AES)**

### **AES** Type



### **AES** Failure

- Not enough agent discharge to control the fire
- Fire not in area protected by the system
- Lack of maintenance, including corrosion or heads
- Undetermined



### **Civilian Severity**



### **Civilian Cause of Injury**



### **Civilian Fire Injuries**



### **Civilian Fire Fatalities**



### Fire Service Injury by Incident Type



### **Fire Service Physical Condition Prior to Injury**



#### Fire Service Activity at Time of Injury



# **CASUALTIES FOR THE LAST FIVE YEARS**



**Fire Service** 



# FIRE DEPARTMENT PERSONNEL AND FUNDING

| FDID  | FIRE DEPARTMENT                             | COUNTY                 | POPULATION<br>PROTECTED | CAREER<br>FIREFIGHTERS | VOLUNTEERS | MAIN FUNDING<br>RESOURCE |
|-------|------------------------------------------