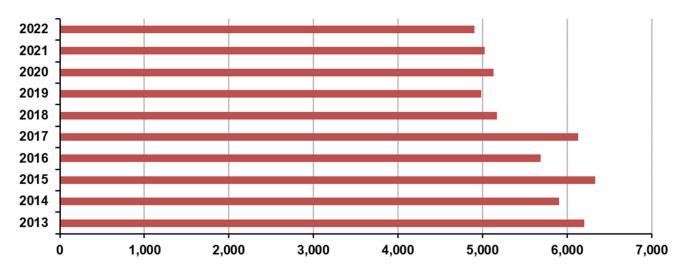

### 2022 AND 2021 POPULATIONS AND INCIDENTS COMPARISON

| (Population source: U.S. Census Bureau as of July 1, 2022) |                    |                    |              |           |                                     |                                     |   |            |                                             |                                             |             |     |
|------------------------------------------------------------|--------------------|--------------------|--------------|-----------|-------------------------------------|-------------------------------------|---|------------|---------------------------------------------|---------------------------------------------|-------------|-----|
| County                                                     | 2022<br>Population | 2021<br>Population | Di           | ifference | Total 2022<br>Incidents<br>Reported | Total 2021<br>Incidents<br>Reported | D | lifference | Total 2022<br>Fire<br>Incidents<br>Reported | Total 2021<br>Fire<br>Incidents<br>Reported | Differer    | nce |
| Ada                                                        | 518,907            | 511,931            | Ŷ            | 6,976     | 39,785                              | 35,167                              | ♠ | 4,618      | 977                                         | 788                                         | -           | 89  |
| Adams                                                      | 4,817              | 4,625              | 个            | 192       | 103                                 | 98                                  | ♠ | 5          | 15                                          | 18                                          | <b>•</b>    | -3  |
| Bannock                                                    | 89,517             | 88,263             | 介            | 1,254     | 11,043                              | 10,594                              |   | 449        | 152                                         | 172                                         | ÷           | 20  |
| Bear Lake                                                  | 6,722              | 6,545              | -<br>1       | 177       | . 59                                | . 49                                | 1 | 10         | 18                                          | 16                                          | <u>ተ</u>    | 2   |
| Benewah                                                    | 10,370             | 9,931              | 1            | 439       | 707                                 | 761                                 | J | -54        | 49                                          | 54                                          | -           | -5  |
| Bingham                                                    | 49,923             | 48,876             | -<br>1       | 1.047     | 3,116                               | 3,239                               | J | -123       | 144                                         | 208                                         | -<br>U - (  | 64  |
| Blaine                                                     | 24,866             | 24,766             | 1            | 100       | 2,580                               | 2,766                               | 4 | -186       | 63                                          | 69                                          | ý.          | -6  |
| Boise                                                      | 8,333              | 8,094              | 1            | 239       | 565                                 | 664                                 | ¥ | -99        | 49                                          | 43                                          | <u>ተ</u>    | 6   |
| Bonner                                                     | 51,414             | 49,491             |              | 1,923     | 3,095                               | 3,952                               | 4 | -857       | 163                                         | 208                                         | -           | 45  |
| Bonneville                                                 | 129,496            | 127,930            | -<br>1       | 1,566     | 17,352                              | 17,459                              | J | -107       | 263                                         | 312                                         | -<br>-      | 49  |
| Boundary                                                   | 13,345             | 12,561             | 1            | 784       | 281                                 | 532                                 | J | -251       | 28                                          | 42                                          | ÷           | 14  |
| Butte                                                      | 2,684              | 2,654              | ·<br>个       | 30        | 34                                  | 29                                  | 1 | 5          | 7                                           | 12                                          | •           | -5  |
| Camas                                                      | 1,153              | 1,139              | 个            | 14        | 1                                   | 1                                   | İ | 0          | 1                                           | 1                                           |             | 0   |
| Canyon                                                     | 251,065            | 243,115            | 1            | 7,950     | 18,608                              | 20,034                              | ≁ | -1,426     | 541                                         | 602                                         | <b>↓</b> -( | 61  |
| Caribou                                                    | 7,190              | 7,111              | ♠            | 79        | 48                                  | 69                                  | ↓ | -21        | 17                                          | 44                                          | ⇒ -:        | 27  |
| Cassia                                                     | 26,655             | 25,164             | 1            | 1,491     | 1,304                               | 1,216                               | ♠ | 88         | 116                                         | 101                                         | <b>^</b>    | 15  |
| Clark                                                      | 806                | 792                | ♠            | 14        | 4                                   | -                                   | ♠ | 4          | 2                                           | -                                           | <b>^</b>    | 2   |
| Clearwater                                                 | 9,015              | 8,895              | <b>1</b>     | 120       | 199                                 | 166                                 | ♠ | 33         | 25                                          | 40                                          | <b>↓</b> -' | 15  |
| Custer                                                     | 4,506              | 4,428              | ♠            | 78        | 70                                  | 62                                  | ♠ | 8          | 23                                          | 17                                          | 尒           | 6   |
| Elmore                                                     | 29,403             | 28,827             | <b></b>      | 576       | 337                                 | 303                                 | ۰ | 34         | 109                                         | 91                                          | <u>ት</u>    | 18  |
| Franklin                                                   | 15,189             | 14,666             | 个            | 523       | 160                                 | 160                                 |   | 0          | 37                                          | 36                                          | 个           | 1   |
| Fremont                                                    | 13,978             | 13,592             | ♠            | 386       | 65                                  | 166                                 | ≁ | -101       | 26                                          | 63                                          | <b>↓</b> -∶ | 37  |
| Gem                                                        | 20,418             | 19,792             | 1            | 626       | 436                                 | 464                                 | ↓ | -28        | 128                                         | 144                                         | <b>→</b> -` | 16  |
| Gooding                                                    | 15,715             | 15,772             | ¥            | -57       | 1,333                               | 867                                 | ♠ | 466        | 143                                         | 104                                         | <b>^</b>    | 39  |
| Idaho                                                      | 17,593             | 17,040             | ♠            | 553       | 146                                 | 143                                 | ♠ | 3          | 57                                          | 76                                          | ÷ 🔸         | 19  |
| Jefferson                                                  | 33,428             | 32,202             | 1            | 1,226     | 245                                 | 230                                 | ♠ | 15         | 131                                         | 81                                          | <b>*</b>    | 50  |
| Jerome                                                     | 25,311             | 24,662             | 个            | 649       | 1,946                               | 1,906                               | ♠ | 40         | 144                                         | 145                                         | →           | -1  |
| Kootenai                                                   | 185,578            | 179,789            | <b>个</b>     | 5,789     | 25,438                              | 24,242                              | ♠ | 1,196      | 381                                         | 382                                         | →           | -1  |
| Latah                                                      | 40,978             | 40,313             | Ŷ            | 665       | 2,853                               | 2,994                               | ↓ | -141       | 95                                          | 140                                         | <b>→</b> -4 | 45  |
| Lemhi                                                      | 8,240              | 8,162              | <b>个</b>     | 78        | 14                                  | -                                   | ♠ | 14         | 4                                           | -                                           | ተ           | 4   |
| Lewis                                                      | 3,763              | 3,715              | 1            | 48        | 734                                 | 146                                 | ♠ | 588        | 37                                          | 34                                          | <b>^</b>    | 3   |
| Lincoln                                                    | 5,329              | 5,282              | 1            | 47        | 38                                  | 45                                  | ↓ | -7         | 15                                          | 13                                          | <b>^</b>    | 2   |
| Madison                                                    | 54,976             | 53,881             | ♠            | 1,095     | 741                                 | 691                                 | ♠ | 50         | 85                                          | 90                                          | ¥           | -5  |
| Minidoka                                                   | 22,194             | 21,955             | 1            | 239       | 1,569                               | 1,545                               | ♠ | 24         | 84                                          | 59                                          | <b>^</b>    | 25  |
| Nez Perce                                                  | 43,004             | 42,454             | 个            | 550       | 7,033                               | 7,582                               | ↓ | -549       | 83                                          | 109                                         | <b>↓</b> -∹ | 26  |
| Oneida                                                     | 4,712              | 4,611              | <b>^</b>     | 101       | 6                                   | 39                                  | ↓ | -33        | 2                                           | 26                                          | <b>↓</b> -: | 24  |
| Owyhee                                                     | 12,613             | 12,336             | ♠            | 277       | 399                                 | 238                                 | ♠ | 161        | 120                                         | 99                                          | <b>^</b> :  | 21  |
| Payette                                                    | 26,956             | 26,350             | <b>个</b>     | 606       | 1,887                               | 1,897                               | ↓ | -10        | 100                                         | 90                                          | <b>^</b>    | 10  |
| Power                                                      | 8,068              | 7,950              | ♠            | 118       | 9                                   | 44                                  | ≁ | -35        | -                                           | 23                                          | ♦ ∹         | 23  |
| Shoshone                                                   | 14,012             | 13,612             | 1            | 400       | 1,206                               | 2,472                               | ≁ | -1,266     | 30                                          | 115                                         | ,<br>→      | 85  |
| Teton                                                      | 12,544             | 12,267             | ♠            | 277       | 748                                 | 661                                 | ♠ | 87         | 31                                          | 45                                          | <b>→</b> -  | 14  |
| Twin Falls                                                 | 93,696             | 92,243             | ♠            | 1,453     | 9,271                               | 8,001                               | ♠ | 1,270      | 293                                         | 213                                         | *           | 80  |
| Valley                                                     | 12,464             | 12,241             | 个            | 223       | 1,571                               | 1,614                               | ↓ | -43        | 49                                          | 53                                          | <b>V</b>    | -4  |
| Washington                                                 | 11,087             | 10,898             | <b>个</b>     | 189       | 285                                 | 214                                 | ♠ | 71         | 64                                          | 51                                          | ·           | 13  |
| TOTALS                                                     | 1,942,033          | 1,900,923          | $\mathbf{T}$ | 41,110    | 157,424                             | 153,522                             | Τ | 3,902      | 4,901                                       | 5,029                                       | y -1        | 28  |