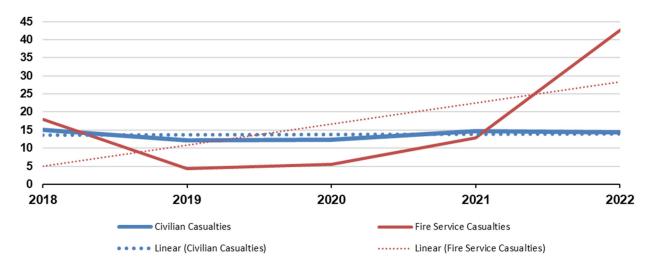

#### **Civilian and Fire Service Casualties per 1,000 Fire Incidents**

# **CASUALTIES FOR THE LAST FIVE YEARS**

**Fire Service** 