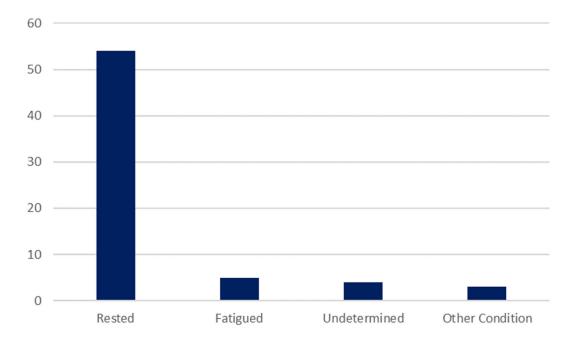

| 2,262             | \$22,406,282 |

# **SMOKE DETECTORS**

### **Detector Operation**



### **Detector Effectiveness**



# **SMOKE DETECTORS**

### **Detector Failure**



### **Detector Type**



# **AUTOMATIC EXTINGUISHING SYSTEMS (AES)**

### **AES Operation**



### **AES Presence**



# **AUTOMATIC EXTINGUISHING SYSTEMS (AES)**

### **AES** Type



### **AES** Failure

- Not enough agent discharge to control the fire
- Fire not in area protected by the system
- Lack of maintenance, including corrosion or heads
- Undetermined



### **Civilian Severity**



### **Civilian Cause of Injury**



### **Civilian Fire Injuries**



### **Civilian Fire Fatalities**



### Fire Service Injury by Incident Type



### **Fire Service Physical Condition Prior to Injury**



#### Fire Service Activity at Time of Injury



# **CASUALTIES FOR THE LAST FIVE YEARS**



**Fire Service** 



# FIRE DEPARTMENT PERSONNEL AND FUNDING

| FDID  | FIRE DEPARTMENT                             | COUNTY                 | POPULATION<br>PROTECTED | CAREER<br>FIREFIGHTERS | VOLUNTEERS | MAIN FUNDING<br>RESOURCE |
|-------|---------------------------------------------|------------------------|-------------------------|------------------------|------------|--------------------------|
| 01100 | Boise Fire Department                       | Ada                    | 270,638                 | 246                    | 0          | Tax                      |
| 01344 | Eagle Fire Departmemnt                      | Ada                    | 34,000                  | 42