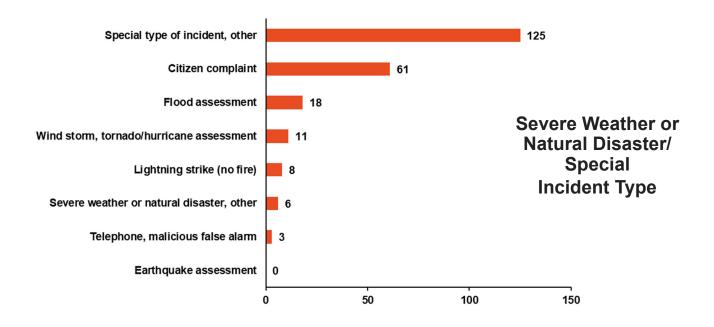

# **TOP 10 INCIDENT TYPES BY CATEGORIES**

# **TOP 10 INCIDENT TYPES BY CATEGORIES**

Alarm system sounded, no fire - unintentional False alarm/false calls, other Smoke detector activation, no fire - unintentional Alarm system sounded due to malfunction Smoke detector activation due to malfunction Detector activation, no fire - unintentional Carbon Monoxide detector activation - no CO Unintentional transmission of alarm, other CO detector activation due to malfunction Sprinkler activation, no fire - unintentional