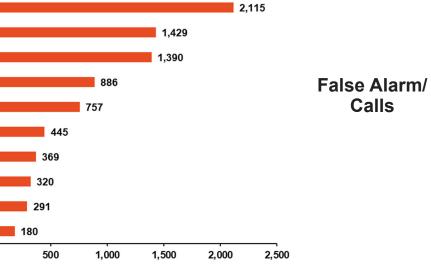

# **TOP 10 INCIDENT TYPES BY CATEGORIES**

# **TOP 10 INCIDENT TYPES BY CATEGORIES**

Alarm system sounded, no fire - unintentional False alarm/false calls, other Smoke detector activation, no fire - unintentional Alarm system sounded due to malfunction Smoke detector activation due to malfunction Detector activation, no fire - unintentional Carbon Monoxide detector activation - no CO Unintentional transmission of alarm, other CO detector activation due to malfunction Sprinkler activation, no fire - unintentional