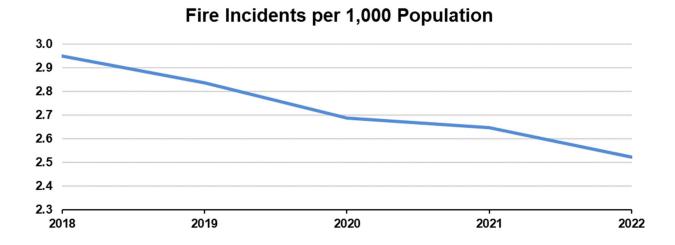

# **FIVE-YEAR TRENDS**

Incidents per 1,000 Population

 Structure Fire Incidents per 1,000 Population

 1.2

 1.0

 0.8

 0.6

 0.4