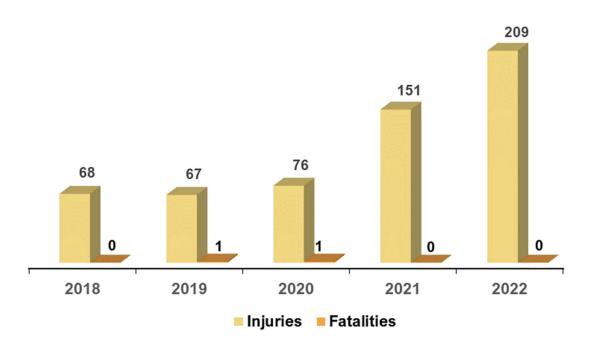

### Fire Service Injury by Incident Type

### **Fire Service Physical Condition Prior to Injury**

# **CASUALTIES FOR THE LAST FIVE YEARS**

**Fire Service** 