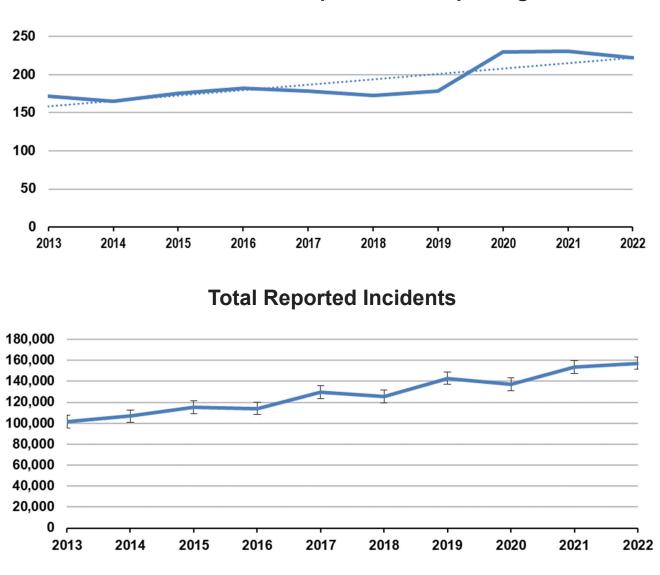

In 2022, we responded and investigated 220 fires throughout Idaho. This was a slight decrease from the previous year. We associate this decrease to more Idahoans working from home during the pandemic and reporting these fires in the early stages of development. This resulted in faster response time by local first responders, keeping the fires small and easier to investigate at the local level.

# **FIVE-YEAR TRENDS**

Incidents per 1,000 Population

 Structure Fire Incidents per 1,000 Population

 1.2

 1.0

 0.8

 0.6

 0.4