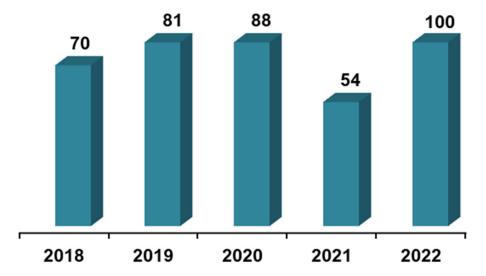

1,051 1,051 1,051 1,051 1,051 1,051 1,051 1,051 1,051 1,051 1,051 1,051 1,051 1,051 1,051 1,051 1,051 1,051 1,051 1,051 1,051 1,051 1,051 1,051 1,051 1,051 1,051 1,051 1,051 1,051 1,051 1,051 1,051 1,051 1,051 1,051 1,051 1,051 1,051 1,051 1,051 1,051 1,051 1,051 1,051 1,051 1,051 1,051 1,051 1,051 1,051 1,051 1,051 1,051 1,051 1,051 1,051 1,

### Plan Reviews by the Idaho State Fire Marshal's Office

Inspections by the Idaho State Fire Marshal's Office



#### **Fire Protection Sprinkler Contractor Licenses**

Idaho Code section 41-254(7) and IDAPA 18.08.02 give the State Fire Marshal the responsibility to license and regulate fire sprinkler contractors.



### **Fire Protection Sprinkler Fitter Licenses**

This license is offered by the State Fire Marshal pursuant to IDAPA 18.08.02.23



#### **Fireworks Wholesale or Import Licenses**

Idaho Code section 39-2603 requires anyone who imports or sells fireworks at wholesale to be licensed by the State Fire Marshal's Office.







**Number of Fire Departments Reporting** 

**Total Reported Fire Incidents** 



# These departments did not submit their incidents or provided incomplete data for 2022. Their reports may have an affect on the statistics.

Ada County Idaho Department of Corrections Fire Department Kuna Fire District

Adams County Bear Fire District Council Valley Volunteer Fire Department

Bannock County Arimo Fire Department Downey Fire District

<u>Benewah County</u> Emida Fire District Fernwood Fire Protection District Tensed Rural Fire District

**Bingham County** Aberdeen/Springfield Fire District Atomic City