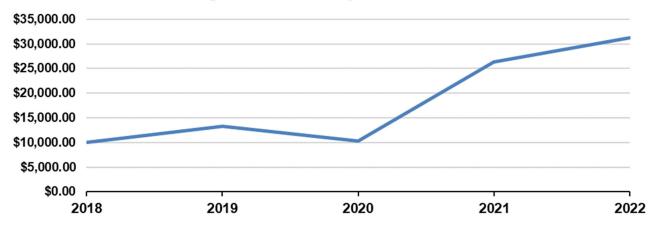

| 51                                          | ·           | 13  |
| TOTALS                                                     | 1,942,033          | 1,900,923          | $\mathbf{T}$ | 41,110    | 157,424                             | 153,522                             | Τ | 3,902      | 4,901                                       | 5,029                                       | y -1        | 28  |

#### (Population source: U.S. Census Bureau as of July 1, 2022)

# **FIVE-YEAR TRENDS**

Incidents per 1,000 Population



 Structure Fire Incidents per 1,000 Population

 1.2

 1.0

 0.8

 0.6

 0.4

 0.2

 0.0

 2018

 2019

 2020

 2021

 2021



# **FIVE-YEAR TRENDS**

#### False Call Incidents per 1,000 Population



#### Average Dollar Loss per Fire Incident



#### **Civilian and Fire Service Casualties per 1,000 Fire Incidents**



# **MOST FREQUENT RESIDENTIAL STRUCTURE FIRES**



# FIRES BY PROPERTY TYPE

|                                          | Туре                                                                                             | Incident<br>Count | Dollar Loss  |
|------------------------------------------|--------------------------------------------------------------------------------------------------|-------------------|--------------|
| Assembly                                 | Church, stadium, clubs, convention center, restaurant, museum                                    | 122               | \$7,783,370  |
| Educational                              | Schools and daycare in commercial property