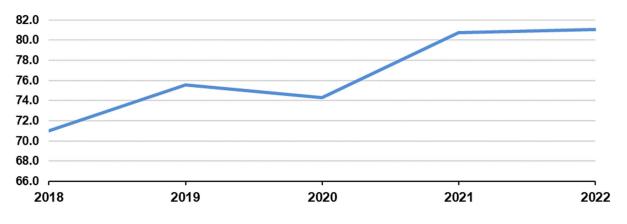

|
| Washington                                                 | 11,087             | 10,898             | <b>个</b>     | 189       | 285                                 | 214                                 | ♠ | 71         | 64                                          | 51                                          | ·           | 13  |
| TOTALS                                                     | 1,942,033          | 1,900,923          | $\mathbf{T}$ | 41,110    | 157,424                             | 153,522                             | Τ | 3,902      | 4,901                                       | 5,029                                       | y -1        | 28  |

#### (Population source: U.S. Census Bureau as of July 1, 2022)

# **FIVE-YEAR TRENDS**

Incidents per 1,000 Population



 Structure Fire Incidents per 1,000 Population

 1.2

 1.0

 0.8

 0.6

 0.4

 0.2

 0.0

 2018

 2019

 2020

 2021

 2021



# **FIVE-YEAR TRENDS**

#### False Call Incidents per 1,000 Population



#### Average Dollar Loss per Fire Incident



#### **Civilian and Fire Service Casualties per 1,000 Fire Incidents**



# **MOST FREQUENT RESIDENTIAL STRUCTURE FIRES**



# FIRES BY PROPERTY TYPE

|                                          | Туре                                                                                             | Incident<br>Count | Dollar Loss  |
|------------------------------------------|--------------------------------------------------------------------------------------------------|-------------------|--------------|
| Assembly