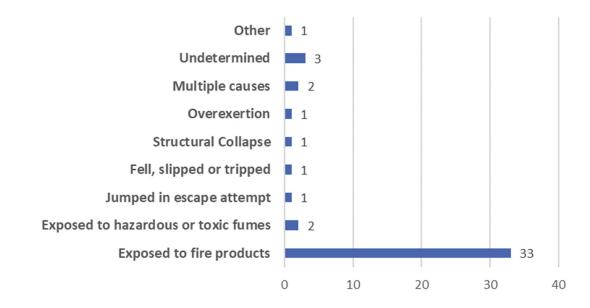

>age units     | 173               | \$8,935,360  |
| Outside/Special<br>Property              | Open land, landfill, construction site, roads, parking lot                                       | 2,262             | \$22,406,282 |

# **SMOKE DETECTORS**

### **Detector Operation**



### **Detector Effectiveness**



# **SMOKE DETECTORS**

### **Detector Failure**



### **Detector Type**



# **AUTOMATIC EXTINGUISHING SYSTEMS (AES)**

### **AES Operation**



### **AES Presence**



# **AUTOMATIC EXTINGUISHING SYSTEMS (AES)**

### **AES** Type



### **AES** Failure

- Not enough agent discharge to control the fire
- Fire not in area protected by the system
- Lack of maintenance, including corrosion or heads
- Undetermined



### **Civilian Severity**



### **Civilian Cause of Injury**



### **Civilian Fire Injuries**



### **Civilian Fire Fatalities**



### Fire Service Injury by Incident Type



### **Fire Service Physical Condition Prior to Injury**



#### Fire Service Activity at Time of Injury



# **CASUALTIES FOR THE LAST FIVE YEARS**



**Fire Service** 



# FIRE DEPARTMENT PERSONNEL AND FUNDING

| FDID  | FIRE DEPARTMENT                             | COUNTY                 | POPULATION<br>PROTECTED | CAREER<br>FIREFIGHTERS | VOLUNTEERS | MAIN FUNDING<br>RESOURCE |
|-------|---------------------------------------------|------------------------|-------------------------|------------------------|------------|--------------------------|
| 01100 | Boise Fire Department                       | Ada                    | 270,638                 | 246