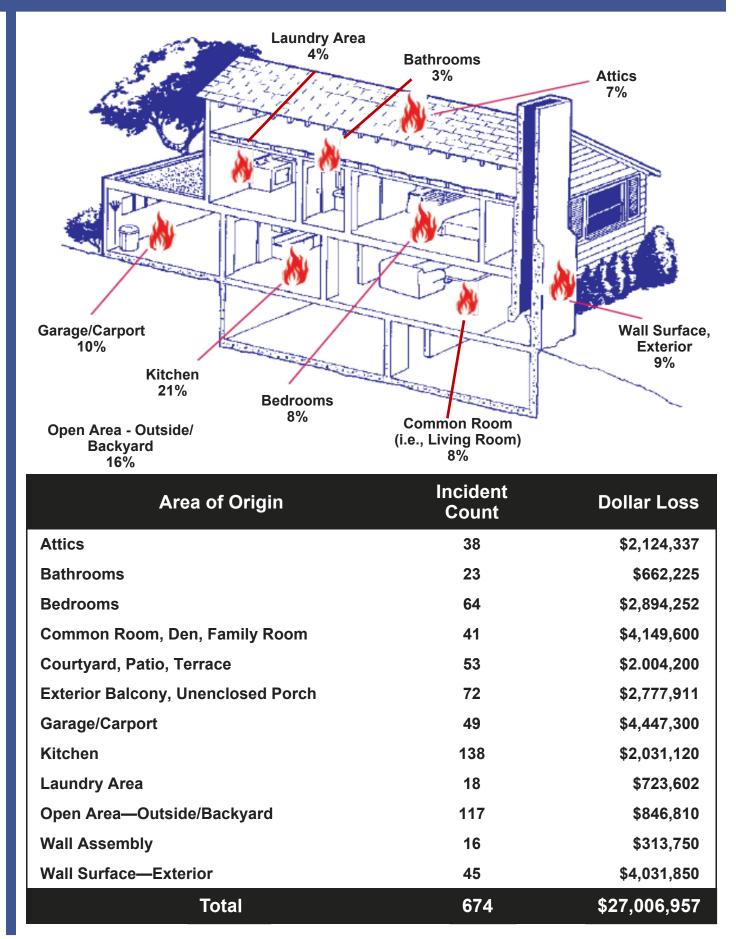

# **MOST FREQUENT RESIDENTIAL STRUCTURE FIRES**

# FIRES BY PROPERTY TYPE

|                                          | Туре                                                                                             | Incident<br>Count | Dollar Loss  |
|------------------------------------------|--------------------------------------------------------------------------------------------------|-------------------|--------------|
| Assembly                                 | Church, stadium, clubs, convention center, restaurant, museum                                    | 122               | \$7,783,370  |
| Educational                              | Schools and daycare in commercial property                                                       | 31                | \$93,425     |
| Health Care/<br>Detention/<br>Correction | Nursing homes, mental health facili-<br>ties,<br>hospitals, police stations, jails/prisons       | 27                | \$54,612     |
| Residential                              | 1 or 2 family dwelling, apartment, ho-<br>tel/motel, dormitory                                   | 1,838             | \$93,050,930 |
| Mercantile/Business                      | Retail and grocery stores, gas sta-<br>tions, barber shops, dry cleaners,<br>banks, repair shops | 154               | \$9,989,152  |
| Utility/Defense/<br>Agriculture          | Crops, livestock production, forest/<br>woodland, sanitation utility                             | 213               | \$8,523,434  |
| Manufacturing                            | Processing                                                                                       | 46                | \$903,650    |
| Storage                                  | Outbuildings, shed, livestock storage,<br>parking garage, warehouse, self stor-<br>age units     | 173               | \$8,935,360  |
| Outside/Special<br>Property              | Open land, landfill, construction site, roads, parking lot                                       | 2,262             | \$22,406,282 |