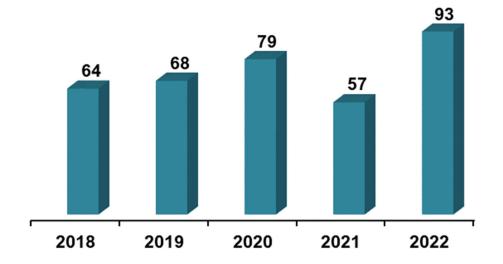

51 1,051 1,051 1,051 1,051 1,051 1,051 1,051 1,051 1,051 1,051 1,051 1,051 1,051 1,051 1,051 1,051 1,051 1,051 1,051 1,051 1,051 1,051 1,051 1,051 1,051 1,051 1,051 1,051 1,051 1,051 1,051 1,051 1,051 1,051 1,051 1,051 1,051 1,051 1,051 1,051 1,051 1,051 1,051 1,051 1,051 1,051 1,051 1,051 1,051 1,051 1,051 1,051 1,051 1,051 1,051 1,051 1,051 1,051 1,051 1,051 1,051 1,051 1,051 1,051 1,051 1,051 1,051 1,051 1,051 1,051 1,051 1,051 1,051 1,051 1,051 1,051 1,051 1,051 1,051 1,

### Plan Reviews by the Idaho State Fire Marshal's Office

Inspections by the Idaho State Fire Marshal's Office



#### **Fire Protection Sprinkler Contractor Licenses**

Idaho Code section 41-254(7) and IDAPA 18.08.02 give the State Fire Marshal the responsibility to license and regulate fire sprinkler contractors.



### **Fire Protection Sprinkler Fitter Licenses**

This license is offered by the State Fire Marshal pursuant to IDAPA 18.08.02.23



#### **Fireworks Wholesale or Import Licenses**

Idaho Code section 39-2603 requires anyone who imports or sells fireworks at wholesale to be licensed by the State Fire Marshal's Office.







**Number of Fire Departments Reporting** 

**Total Reported Fire Incidents** 



# These departments did not submit their incidents or provided incomplete data for 2022. Their reports may have an affect on the statistics.

Ada County Idaho Department of Corrections Fire Department Kuna Fire District

Adams County Bear Fire District Council Valley Volunteer Fire Department

Bannock County Arimo Fire Department Downey Fire District

<u>Benewah County</u> Emida Fire Di