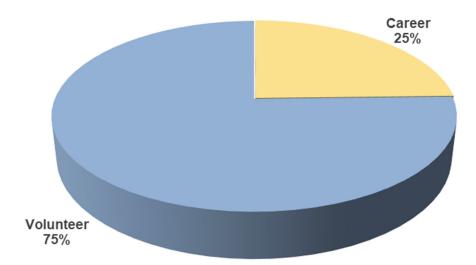

# FIRE DEPARTMENT PERSONNEL AND FUNDING

| FDID  | FIRE DEPARTMENT                             | COUNTY                 | POPULATION<br>PROTECTED | CAREER<br>FIREFIGHTERS | VOLUNTEERS | MAIN FUNDING<br>RESOURCE |
|-------|---------------------------------------------|------------------------|-------------------------|------------------------|------------|--------------------------|
| 01100 | Boise Fire Department                       | Ada                    | 270,638                 | 246                    | 0          | Tax                      |
| 01344 | Eagle Fire Departmemnt                      | Ada                    | 34,000                  | 42                     | 20         | Tax                      |
| 01248 | IDOC Fire Department                        | Ada                    | 6,000                   | 0                      | 20         | Tax                      |
| 01246 | Kuna Rural Fire District                    | Ada                    | 23,323                  | 12                     | 8          | Tax                      |
| 01313 | Meridian Fire Department                    | Ada                    | 108,372                 | 77                     | 0          | Tax                      |
| 01342 | Star Fire Protection District               | Ada                    | 10,924                  | 16                     | 0          | Tax                      |
| 03338 | Bear Fire District                          | Adams                  | 37                      | 0                      | 12         | Grants                   |
| 03320 | Council Valley Volunteer Fire Department    | Adams                  | 1,681                   | 0                      | 15         | Tax                      |
| 03334 | Indian Valley Rural Fire Department         | Adams                  | 355                     | 0                      | 23         | Tax                      |
| 03340 | Meadows Valley Fire Protection District     | Adams                  | 1,418                   | 0                      | 12         | Tax                      |
| 05322 | Arimo Fire Department                       | Bannock                | 748                     | 0                      | 15         | Tax                      |
|       | Chubbuck Fire Department                    | Bannock                | 15,000                  | 10                     | 20         | Tax                      |
|       | Downey Fire District                        | Bannock                | 1,220                   | 0                      | 0          | Tax                      |
|       | Inkom Fire Department                       | Bannock                | 887                     | 0                      | 18         | Tax                      |
|       | Lava Hot Springs Volunteer Fire Department  | Bannock                | 888                     | 0                      | 18         | Tax                      |
|       | McCammon Fire Department                    | Bannock                | 1,429                   | 0                      | 10         | Tax                      |
|       | North Bannock Fire District                 | Bannock                | 6,663                   | 1                      | 17         | Tax                      |
|       | Pocatello Fire Department                   | Bannock                | 55,193                  | 83                     | 0          | Tax                      |
|       | Pocatello Valley Fire Protection District   | Bannock                | 2,373                   | 0                      | 0<br>0     | Tax                      |
|       | -                                           |                        |                         | <u>^</u>               | ^          | <b>T</b>                 |
|       | Bear Lake County Fire District              | Bear Lake<br>Bear Lake | 3,332<br>2,526          | 0<br>0                 | 0<br>21    | Tax<br>Tax               |
| 07301 | Montpelier Fire Department                  | Deal Lake              | 2,320                   | 0                      | 21         | TdX                      |
|       | Emida Fire Protection District              | Benewah                | 235                     | 0                      | 12         | Tax                      |
| 09330 | Fernwood Fire Protection District           | Benewah                | 570                     | 0                      | 15         | Tax                      |
| 09302 | Gateway Fire Protection District            | Benewah                | 1,689                   | 1                      | 12         | Tax                      |
| 09366 | St. Maries Fire Protection District         | Benewah                | 5,123                   | 2                      | 35         | Tax                      |
| 09335 | Tensed Rural Fire District                  | Benewah                | 570                     | 0                      | 16         | Tax                      |
| 11303 | Aberdeen/Springfield Fire District          | Bingham                | 4,196                   | 0                      | 25         | Tax                      |
| 11360 | Atomic City Fire Department                 | Bingham                | 26                      | 0                      | 11         | Tax                      |
| 11101 | Blackfoot Fire Department                   | Bingham                | 18,999                  | 29                     | 10         | Tax                      |
| 11357 | Firth Rural Fire District                   | Bingham                | 2,536                   | 0                      | 20         | Tax                      |
| 11334 | Fort Hall Fire & EMS District               | Bingham                | 6,500                   | 20                     | 4          | Tribal Funds             |
| 11355 | Shelley Rural Fire District                 | Bingham                | 10,000                  | 0                      | 20         | Tax                      |
| 13302 | Bellevue Fire Department                    | Blaine                 | 2,326                   | 0                      | 17         | Tax                      |
|       | Carey Rural Fire Protection District        | Blaine                 | 1,357                   | 0                      | 14         | Tax                      |
|       | Hailey Fire Department                      | Blaine                 | 8,282                   | 1                      | 29         | Tax                      |
|       | Ketchum Fire Department                     | Blaine                 | 4,592                   | 11                     | 43         | Tax                      |
|       | Smiley Creek Rural Fire Protection District | Blaine                 | 13                      | 0                      | 14         | Tax                      |
|       | Sun Valley Fire Department                  | Blaine                 | 1,438                   | 2                      | 22         | Tax                      |
|       | Wood River Fire & Rescue                    | Blaine                 | 2,062                   | 10                     | 34         | Tax                      |
| 15200 | Centerville Volunteer Fire Department       | Boise                  | 375                     | 0                      | 9          | Donations                |
|       | Clear Creek Volunteer Fire Department       | Boise                  | 520                     | 0                      | 9<br>20    | Donations                |
|       | Garden Valley Fire Protection District      | Boise                  | 520<br>1,688            | 2                      | 20<br>28   | Donations                |
| 15511 |                                             | DOISE                  | 1,000                   | ۷                      | 20         | Tax                      |