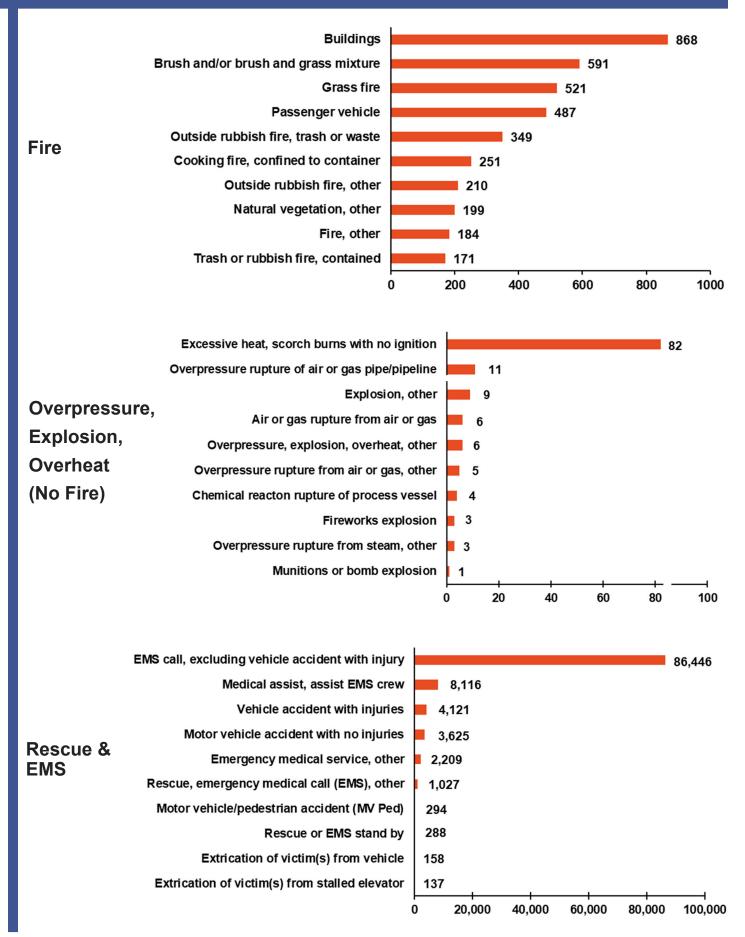

# FIRE INVESTIGATIONS

### Types of Fires Investigated by the State Fire Marshal's Office

# **INCIDENT SUMMARY OF FIRE RESPONSES**

| NFIRS<br>Reference | Fire Responses                          | Dollar Loss   |
|--------------------|-----------------------------------------|---------------|
| 111-118            | Structure                               | \$112,424,310 |
| 120-123            | Mobile property used as fixed structure | \$3,495,542   |
| 130-138            | Mobile property (vehicle)               | \$12,910,312  |
| 140-143            | Natural vegetation                      | \$10,972,792  |
| 150-155            | Outside rubbish                         | \$378,183     |
| 160-163            | Special outside                         | \$1,098,474   |
| 170-173            | Cultivated vegetation, crop             | \$22,994,830  |
| 100                | Fire, other                             | \$1,030,250   |
|                    | Total                                   | \$147,034,167 |

# **INCIDENT SUMMARY OF NON-FIRE RESPONSES**

| NFIRS<br>Reference | Response Type                              | Dollar Loss |
|--------------------|--------------------------------------------|-------------|
| 200                | Overpressure, rupture, explosion, overheat | \$1,186,200 |
| 300                | Rescue & EMS                               | \$854,228   |
| 400                | Hazardous conditions                       | \$470,845   |
| 500                | Service call                               | \$120,100   |
| 600                | Good Intent/Cancelled                      | \$143,500   |
| 700                | False alarm/False call                     | \$64,502    |
| 800                | Severe weather/Natural disaster            | \$0         |
| 900                | Special type of incident, other            | \$0         |
|                    | Total                                      | \$2,839,375 |