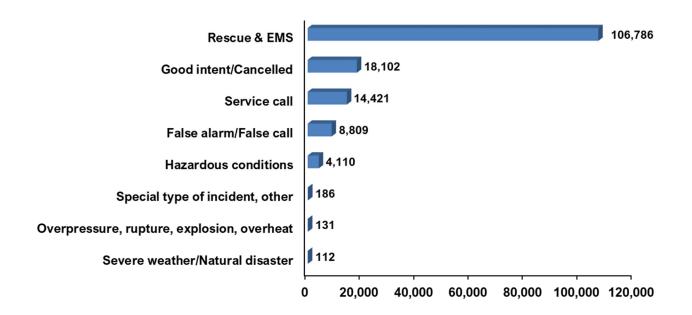

# **INCIDENT SUMMARY OF FIRE RESPONSES**

| NFIRS<br>Reference | Fire Responses                          | Dollar Loss   |
|--------------------|-----------------------------------------|---------------|
| 111-118            | Structure                               | \$112,424,310 |
| 120-123            | Mobile property used as fixed structure | \$3,495,542   |
| 130-138            | Mobile property (vehicle)               | \$12,910,312  |
| 140-143            | Natural vegetation                      | \$10,972,792  |
| 150-155            | Outside rubbish                         | \$378,183     |
| 160-163            | Special outside                         | \$1,098,474   |
| 170-173            | Cultivated vegetation, crop             | \$22,994,830  |
| 100                | Fire, other                             | \$1,030,250   |
|                    | Total                                   | \$147,034,167 |

# **INCIDENT SUMMARY OF NON-FIRE RESPONSES**

| NFIRS<br>Reference | Response Type                              | Dollar Loss |
|--------------------|--------------------------------------------|-------------|
| 200                | Overpressure, rupture, explosion, overheat | \$1,186,200 |
| 300                | Rescue & EMS                               | \$854,228   |
| 400                | Hazardous conditions                       | \$470,845   |
| 500                | Service call                               | \$120,100   |
| 600                | Good Intent/Cancelled                      | \$143,500   |
| 700                | False alarm/False call                     | \$64,502    |
| 800                | Severe weather/Natural disaster            | \$0         |
| 900                | Special type of incident, other            | \$0         |
|                    | Total                                      | \$2,839,375 |