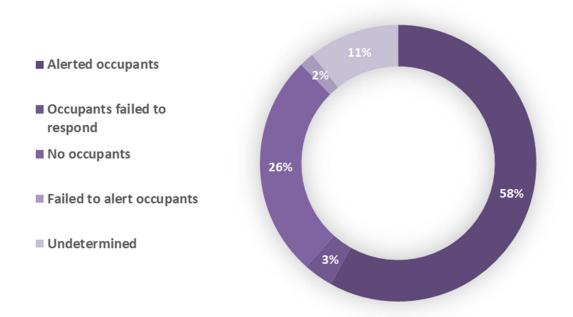

Utility/Defense/<br>Agriculture          | Crops, livestock production, forest/<br>woodland, sanitation utility                             | 213               | \$8,523,434  |
| Manufacturing                            | Processing                                                                                       | 46                | \$903,650    |
| Storage                                  | Outbuildings, shed, livestock storage,<br>parking garage, warehouse, self stor-<br>age units     | 173               | \$8,935,360  |
| Outside/Special<br>Property              | Open land, landfill, construction site, roads, parking lot                                       | 2,262             | \$22,406,282 |

# **SMOKE DETECTORS**

### **Detector Operation**



### **Detector Effectiveness**



# **SMOKE DETECTORS**

### **Detector Failure**



### **Detector Type**



# **AUTOMATIC EXTINGUISHING SYSTEMS (AES)**

### **AES Operation**



### **AES Presence**



# **AUTOMATIC EXTINGUISHING SYSTEMS (AES)**

### **AES** Type



### **AES** Failure

- Not enough agent discharge to control the fire
- Fire not in area protected by the system
- Lack of maintenance, including corrosion or heads
- Undetermined



### **Civilian Severity**



### **Civilian Cause of Injury**



### **Civilian Fire Injuries**



### **Civilian Fire Fatalities**



### Fire Service Injury by Incident Type



### **Fire Service Physical Condition Prior to Injury**



#### Fire Service Activity at Time of Injury



# **CASUALTIES FOR THE LAST FIVE YEARS**



**Fire Service** 



# FIRE DEPARTMENT PERSONNEL A