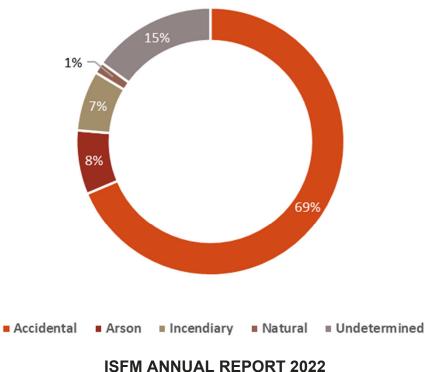

Fire Protection Association (NFPA) 921 Guide for Fire and Explosion Investigations and provides the student with basic origin and cause fire investigation knowledge and principles.

#### Training Courses Customized to Meet Your Needs

We also offer customized training opportunities for fire agencies. Our classes in both fire code and fire investigation can often be modified by content and length to meet individual needs.

Many of these classes are offered at the following academies:

Central Idaho Fire Academy (Donnelly) Clearwater County Fire Academy (Orofino) Eastern Idaho Fire Academy (Ammon) North Idaho Fire Academy (Coeur d'Alene) Southern Idaho Fire Academy (Paul)

# FIRE INVESTIGATIONS

### Types of Fires Investigated by the State Fire Marshal's Office



# Determination of Cause



# **PLAN REVIEWS AND INSPECTIONS**

#### 1,324 1,051 1,051 1,051 1,051 1,051 1,051 1,051 1,051 1,051 1,051 1,051 1,051 1,051 1,051 1,051 1,051 1,051 1,051 1,051 1,051 1,051 1,051 1,051 1,051 1,051 1,051 1,051 1,051 1,051 1,051 1,051 1,051 1,051 1,051 1,051 1,051 1,051 1,051 1,051 1,051 1,051 1,051 1,051 1,051 1,051 1,051 1,051 1,051 1,051 1,051 1,051 1,051 1,051 1,051 1,051 1,051 1,051 1,051 1,051 1,051 1,051 1,051 1,051 1,051 1,051 1,051 1,051 1,051 1,051 1,051 1,051 1,051 1,051 1,051 1,051 1,051 1,051 1,051 1,051 1,051 1,051 1,051 1,051 1,051 1,051 1,051 1,051 1,051 1,051 1,051 1,051 1,051 1,051 1,051 1,051 1,051 1,051 1,051 1,051 1,051 1,051 1,051 1,051 1,051 1,051 1,051 1,051 1,051 1,051 1,051 1,051 1,051 1,051 1,051 1,051 1,051 1,051 1,051 1,051 1,051 1,051 1,051 1,051 1,051 1,051 1