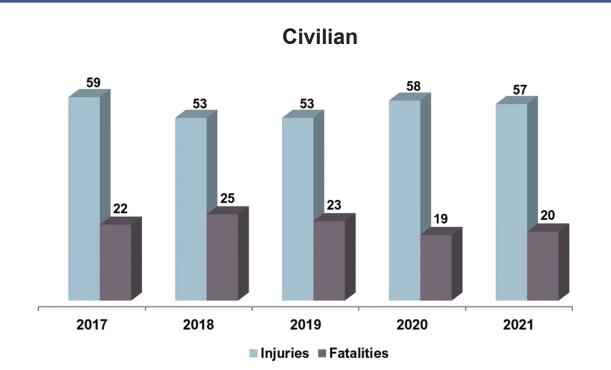

### **Civilian Severity**

### **Civilian Cause of Injury**

### **Civilian Fire Injuries**

### **Civilian Fire Fatalities**