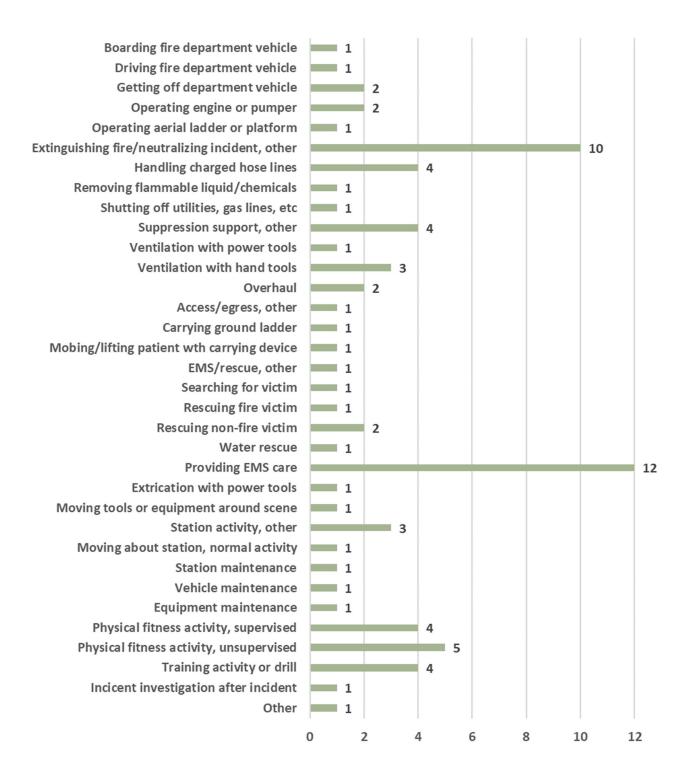

406,282 |

# **SMOKE DETECTORS**

### **Detector Operation**



### **Detector Effectiveness**



# **SMOKE DETECTORS**

### **Detector Failure**



### **Detector Type**



# **AUTOMATIC EXTINGUISHING SYSTEMS (AES)**

### **AES Operation**



### **AES Presence**



# **AUTOMATIC EXTINGUISHING SYSTEMS (AES)**

### **AES** Type



### **AES** Failure

- Not enough agent discharge to control the fire
- Fire not in area protected by the system
- Lack of maintenance, including corrosion or heads
- Undetermined



### **Civilian Severity**



### **Civilian Cause of Injury**



### **Civilian Fire Injuries**



### **Civilian Fire Fatalities**



### Fire Service Injury by Incident Type



### **Fire Service Physical Condition Prior to Injury**



#### Fire Service Activity at Time of Injury



# **CASUALTIES FOR THE LAST FIVE YEARS**



**Fire Service** 



# FIRE DEPARTMENT PERSONNEL AND FUNDING

| FDID  | FIRE DEPARTMENT                             | COUNTY                 | POPULATION<br>PROTECTED | CAREER<br>FIREFIGHTERS | VOLUNTEERS | MAIN FUNDING<br>RESOURCE |
|-------|---------------------------------------------|------------------------|-------------------------|------------------------|------------|--------------------------|
| 01100 | Boise Fire Department                       | Ada                    | 270,638                 | 246                    | 0          | Tax                      |
| 01344 | Eagle Fire Departmemnt                      | Ada                    | 34,000                  | 42                     | 20         | Tax                      |
| 01