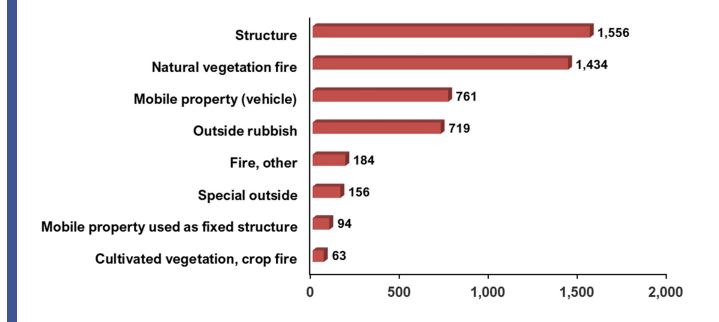

# **INCIDENT SUMMARY OF FIRE RESPONSES**

| NFIRS<br>Reference | Fire Responses                          | Dollar Loss   |
|--------------------|-----------------------------------------|---------------|
| 111-118            | Structure                               | \$112,424,310 |
| 120-123            | Mobile property used as fixed structure | \$3,495,542   |
| 130-138            | Mobile property (vehicle)               | \$12,910,312  |
| 140-143            | Natural vegetation                      | \$10,972,792  |
| 150-155            | Outside rubbish                         | \$378,183     |
| 160-163            | Special outside                         | \$1,098,474   |
| 170-173            | Cultivated vegetation, crop             | \$22,994,830  |
| 100                | Fire, other                             | \$1,030,250   |
|                    | Total                                   | \$147,034,167 |