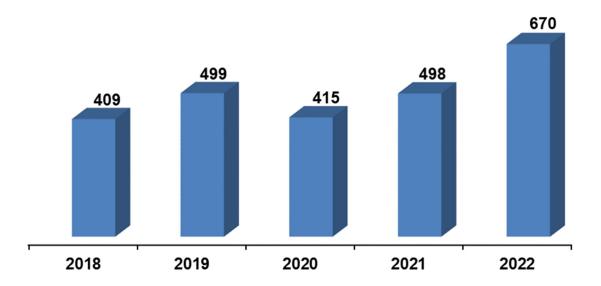

# **FIVE-YEAR TRENDS**

Incidents per 1,000 Population

 Structure Fire Incidents per 1,000 Population

 1.2

 1.0

 0.8

 0.6

 0.4

 0.2

 0.0

 2018

 2019

 2020

 2021

 2021