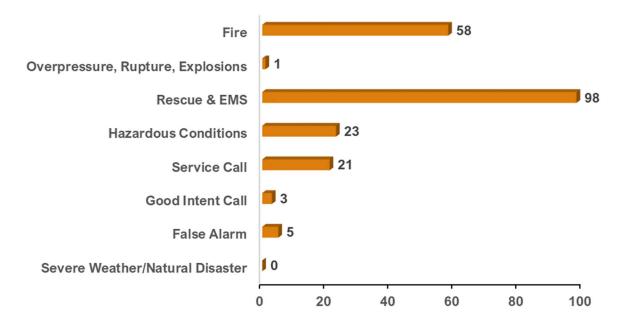

# **INCIDENT SUMMARY OF FIRE RESPONSES**

| NFIRS<br>Reference | Fire Responses                          | Dollar Loss   |
|--------------------|-----------------------------------------|---------------|
| 111-118            | Structure                               | \$112,424,310 |
| 120-123            | Mobile property used as fixed structure | \$3,495,542   |
| 130-138            | Mobile property (vehicle)               | \$12,910,312  |
| 140-143            | Natural vegetation                      | \$10,972,792  |
| 150-155            | Outside rubbish                         | \$378,183     |
| 160-163            | Special outside                         | \$1,098,474   |
| 170-173            | Cultivated vegetation, crop             | \$22,994,830  |
| 100                | Fire, other                             | \$1,030,250   |
|                    | Total                                   | \$147,034,167 |

# **INCIDENT SUMMARY OF NON-FIRE RESPONSES**

| NFIRS<br>Reference | Response Type                              | Dollar Loss |
|--------------------|--------------------------------------------|-------------|
| 200                | Overpressure, rupture, explosion, overheat | \$1,186,200 |
| 300                | Rescue & EMS                               | \$854,228   |
| 400                | Hazardous conditions                       | \$470,845   |
| 500                | Service call                               | \$120,100   |
| 600                | Good Intent/Cancelled                      | \$143,500   |
| 700                | False alarm/False call                     | \$64,502    |
| 800                | Severe weather/Natural disaster            | \$0         |
| 900                | Special type of incident, other            | \$0         |
|                    | Total                                      | \$2,839,375 |