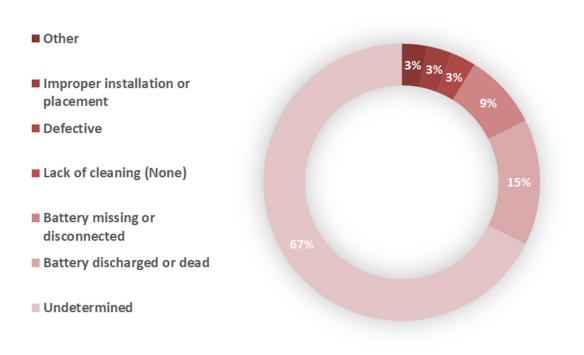

ivestock production, forest/<br>woodland, sanitation utility                             | 213               | \$8,523,434  |
| Manufacturing                            | Processing                                                                                       | 46                | \$903,650    |
| Storage                                  | Outbuildings, shed, livestock storage,<br>parking garage, warehouse, self stor-<br>age units     | 173               | \$8,935,360  |
| Outside/Special<br>Property              | Open land, landfill, construction site, roads, parking lot                                       | 2,262             | \$22,406,282 |

# **SMOKE DETECTORS**

### **Detector Operation**



### **Detector Effectiveness**



# **SMOKE DETECTORS**

### **Detector Failure**



### **Detector Type**



# **AUTOMATIC EXTINGUISHING SYSTEMS (AES)**

### **AES Operation**



### **AES Presence**



# **AUTOMATIC EXTINGUISHING SYSTEMS (AES)**

### **AES** Type



### **AES** Failure

- Not enough agent discharge to control the fire
- Fire not in area protected by the system
- Lack of maintenance, including corrosion or heads
- Undetermined



### **Civilian Severity**



### **Civilian Cause of Injury**



### **Civilian Fire Injuries**



### **Civilian Fire Fatalities**



### Fire Service Injury by Incident Type



### **Fire Service Physical Condition Prior to Injury**



#### Fire Service Activity at Time of Injury



# **CASUALTIES FOR THE LAST FIVE YEARS**



**Fire Service** 



# FIRE DEPARTMENT PERSONNEL AND FUNDING

| FDID  | FIRE DEPARTMENT