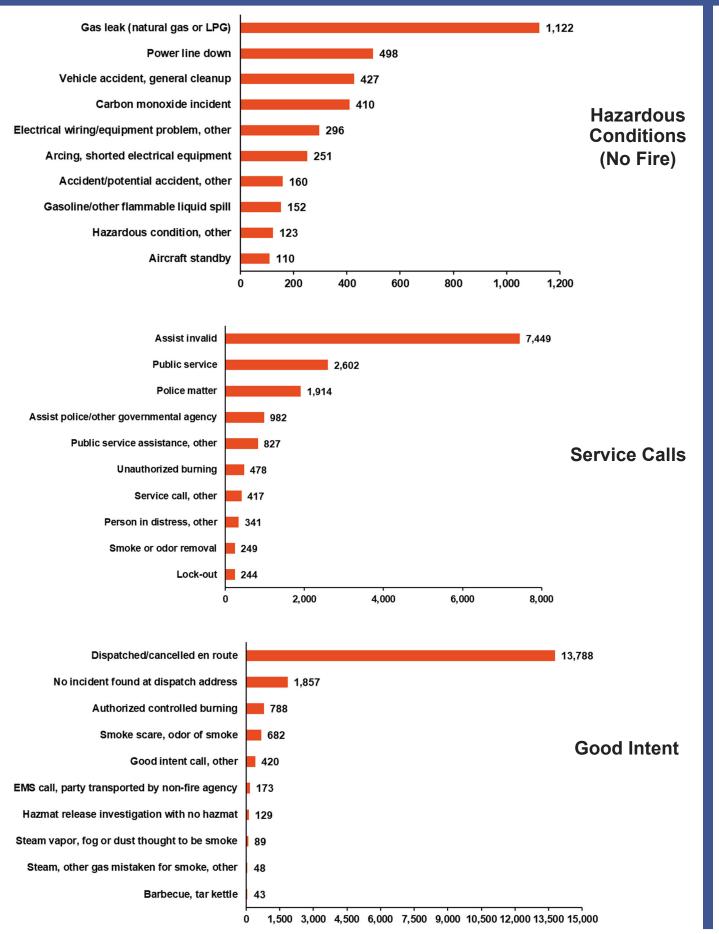

# **INCIDENT SUMMARY OF NON-FIRE RESPONSES**

| NFIRS<br>Reference | Response Type                              | Dollar Loss |
|--------------------|--------------------------------------------|-------------|
| 200                | Overpressure, rupture, explosion, overheat | \$1,186,200 |
| 300                | Rescue & EMS                               | \$854,228   |
| 400                | Hazardous conditions                       | \$470,845   |
| 500                | Service call                               | \$120,100   |
| 600                | Good Intent/Cancelled                      | \$143,500   |
| 700                | False alarm/False call                     | \$64,502    |
| 800                | Severe weather/Natural disaster            | \$0         |
| 900                | Special type of incident, other            | \$0         |
|                    | Total                                      | \$2,839,375 |

# **TOP 10 INCIDENT TYPES BY CATEGORIES**

# **TOP 10 INCIDENT TYPES BY CATEGORIES**

Alarm system sounded, no fire - unintentional False alarm/false calls, other Smoke detector activation, no fire - unintentional Alarm system sounded due to malfunction Smoke detector activation due to malfunction Detector activation, no fire - unintentional Carbon Monoxide detector activation - no CO Unintentional transmission of alarm, other CO detector activation due to malfunction Sprinkler activation, no fire - unintentional