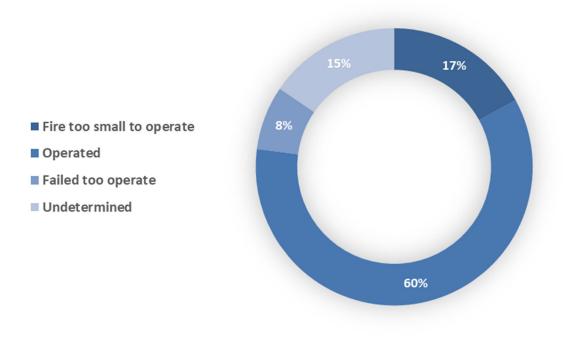

| \$9,989,152  |
| Utility/Defense/<br>Agriculture          | Crops, livestock production, forest/<br>woodland, sanitation utility                             | 213               | \$8,523,434  |
| Manufacturing                            | Processing                                                                                       | 46                | \$903,650    |
| Storage                                  | Outbuildings, shed, livestock storage,<br>parking garage, warehouse, self stor-<br>age units     | 173               | \$8,935,360  |
| Outside/Special<br>Property              | Open land, landfill, construction site, roads, parking lot                                       | 2,262             | \$22,406,282 |

# **SMOKE DETECTORS**

### **Detector Operation**



### **Detector Effectiveness**



# **SMOKE DETECTORS**

### **Detector Failure**



### **Detector Type**



# **AUTOMATIC EXTINGUISHING SYSTEMS (AES)**

### **AES Operation**



### **AES Presence**



# **AUTOMATIC EXTINGUISHING SYSTEMS (AES)**

### **AES** Type



### **AES** Failure

- Not enough agent discharge to control the fire
- Fire not in area protected by the system
- Lack of maintenance, including corrosion or heads
- Undetermined



### **Civilian Severity**



### **Civilian Cause of Injury**



### **Civilian Fire Injuries**



### **Civilian Fire Fatalities**



### Fire Service Injury by Incident Type



### **Fire Service Physical Condition Prior to Injury**



#### Fire Service Activity at Time of Injury



# **CASUALTIES FOR THE LAST FIVE YEARS**



**Fire Service**