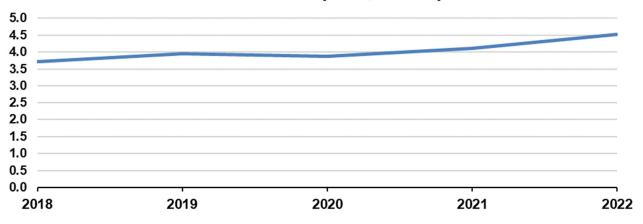

| ♠ | 71         | 64                                          | 51                                          | ·           | 13  |
| TOTALS                                                     | 1,942,033          | 1,900,923          | $\mathbf{T}$ | 41,110    | 157,424                             | 153,522                             | Τ | 3,902      | 4,901                                       | 5,029                                       | y -1        | 28  |

#### (Population source: U.S. Census Bureau as of July 1, 2022)

# **FIVE-YEAR TRENDS**

Incidents per 1,000 Population



 Structure Fire Incidents per 1,000 Population

 1.2

 1.0

 0.8

 0.6

 0.4

 0.2

 0.0

 2018

 2019

 2020

 2021

 2021



# **FIVE-YEAR TRENDS**

#### False Call Incidents per 1,000 Population



#### Average Dollar Loss per Fire Incident



#### **Civilian and Fire Service Casualties per 1,000 Fire Incidents**



# **MOST FREQUENT RESIDENTIAL STRUCTURE FIRES**



# FIRES BY PROPERTY TYPE

|                                          | Туре                                                                                             | Incident<br>Count | Dollar Loss  |
|------------------------------------------|--------------------------------------------------------------------------------------------------|-------------------|--------------|
| Assembly                                 | Church, stadium, clubs, convention center, restaurant, museum                                    | 122               | \$7,783,370  |
| Educational                              | Schools and daycare