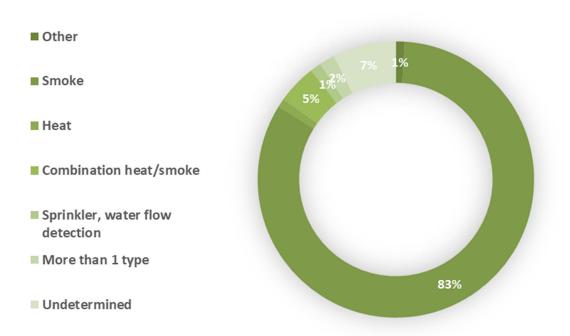

st/<br>woodland, sanitation utility                             | 213               | \$8,523,434  |
| Manufacturing                            | Processing                                                                                       | 46                | \$903,650    |
| Storage                                  | Outbuildings, shed, livestock storage,<br>parking garage, warehouse, self stor-<br>age units     | 173               | \$8,935,360  |
| Outside/Special<br>Property              | Open land, landfill, construction site, roads, parking lot                                       | 2,262             | \$22,406,282 |

# **SMOKE DETECTORS**

### **Detector Operation**



### **Detector Effectiveness**



# **SMOKE DETECTORS**

### **Detector Failure**



### **Detector Type**



# **AUTOMATIC EXTINGUISHING SYSTEMS (AES)**

### **AES Operation**



### **AES Presence**



# **AUTOMATIC EXTINGUISHING SYSTEMS (AES)**

### **AES** Type



### **AES** Failure

- Not enough agent discharge to control the fire
- Fire not in area protected by the system
- Lack of maintenance, including corrosion or heads
- Undetermined



### **Civilian Severity**



### **Civilian Cause of Injury**



### **Civilian Fire Injuries**



### **Civilian Fire Fatalities**



### Fire Service Injury by Incident Type



### **Fire Service Physical Condition Prior to Injury**



#### Fire Service Activity at Time of Injury



# **CASUALTIES FOR THE LAST FIVE YEARS**



**Fire Service** 



# FIRE DEPARTMENT PERSONNEL AND FUNDING

| FDID  | FIRE DEPARTMENT                             | COUNTY