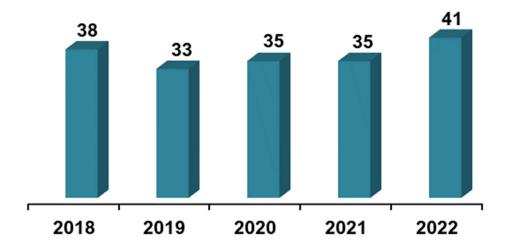

51 1,051 1,051 1,051 1,051 1,051 1,051 1,051 1,051 1,051 1,051 1,051 1,051 1,051 1,051 1,051 1,051 1,051 1,051 1,051 1,051 1,051 1,051 1,051 1,051 1,051 1,

### Plan Reviews by the Idaho State Fire Marshal's Office

Inspections by the Idaho State Fire Marshal's Office



#### **Fire Protection Sprinkler Contractor Licenses**

Idaho Code section 41-254(7) and IDAPA 18.08.02 give the State Fire Marshal the responsibility to license and regulate fire sprinkler contractors.



### **Fire Protection Sprinkler Fitter Licenses**

This license is offered by the State Fire Marshal pursuant to IDAPA 18.08.02.23



#### **Fireworks Wholesale or Import Licenses**

Idaho Code section 39-2603 requires anyone who imports or sells fireworks at wholesale to be licensed by the State Fire Marshal's Office.







**Number of Fire Departments Reporting** 

**Total Reported Fire Incidents** 



# These departments did not submit their incidents or provided incomplete data for 2022. Their reports may have an affect on the statistics.

Ada County Idaho Department of Corrections Fire Department Kuna Fire District

Adams County Bear Fire District Council Valley Volunteer Fire Department

Bannock County Arimo Fire Department Downey Fire District

<u>Benewah County</u> Emida Fire District Fernwood Fire Protection District Tensed Rural Fire District

**Bingham County** Aberdeen/Springfield Fire District Atomic City Fire Department Firth Rural Fire District Fort Hall Fire & EMS District Shelley Rural Fire District

<u>Blaine County</u> Ketchum Fire Department Smiley Creek Rural Fire Protection District