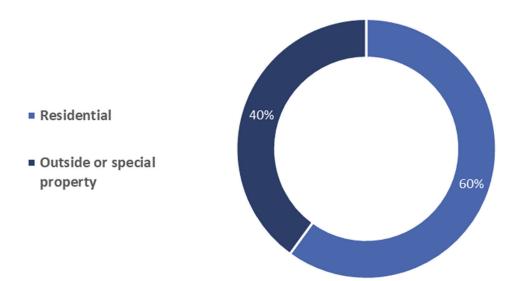

# FIRES BY PROPERTY TYPE

|                                          | Туре                                                                                             | Incident<br>Count | Dollar Loss  |
|------------------------------------------|--------------------------------------------------------------------------------------------------|-------------------|--------------|
| Assembly                                 | Church, stadium, clubs, convention center, restaurant, museum                                    | 122               | \$7,783,370  |
| Educational                              | Schools and daycare in commercial property                                                       | 31                | \$93,425     |
| Health Care/<br>Detention/<br>Correction | Nursing homes, mental health facili-<br>ties,<br>hospitals, police stations, jails/prisons       | 27                | \$54,612     |
| Residential                              | 1 or 2 family dwelling, apartment, ho-<br>tel/motel, dormitory                                   | 1,838             | \$93,050,930 |
| Mercantile/Business                      | Retail and grocery stores, gas sta-<br>tions, barber shops, dry cleaners,<br>banks, repair shops | 154               | \$9,989,152  |
| Utility/Defense/<br>Agriculture          | Crops, livestock production, forest/<br>woodland, sanitation utility                             | 213               | \$8,523,434  |
| Manufacturing                            | Processing                                                                                       | 46                | \$903,650    |
| Storage                                  | Outbuildings, shed, livestock storage,<br>parking garage, warehouse, self stor-<br>age units     | 173               | \$8,935,360  |
| Outside/Special<br>Property              | Open land, landfill, construction site, roads, parking lot                                       | 2,262             | \$22,406,282 |