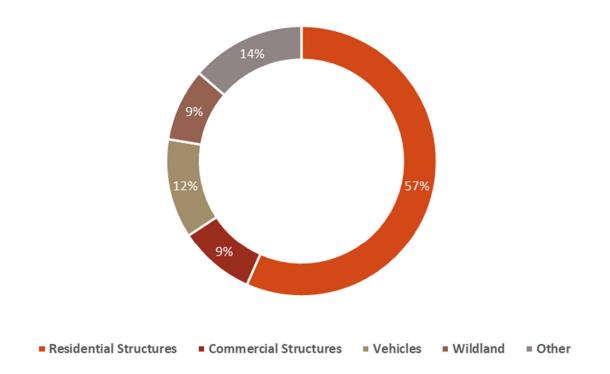

# FIRE INVESTIGATIONS

### Types of Fires Investigated by the State Fire Marshal's Office