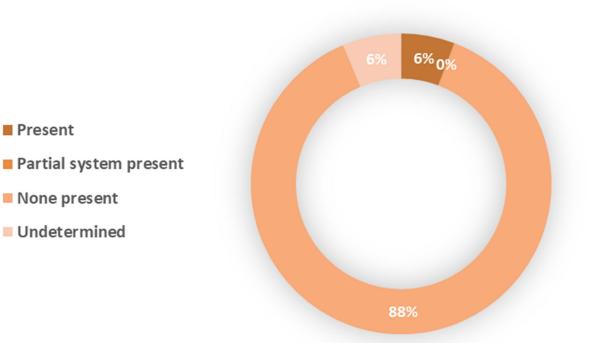

# **AUTOMATIC EXTINGUISHING SYSTEMS (AES)**

### **AES Operation**

### **AES Presence**