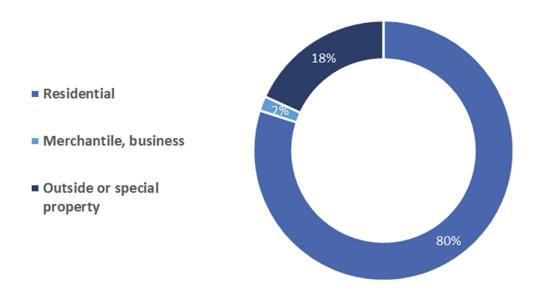

# FIRES BY PROPERTY TYPE

|                                          | Туре                                                                                             | Incident<br>Count | Dollar Loss  |
|------------------------------------------|--------------------------------------------------------------------------------------------------|-------------------|--------------|
| Assembly                                 | Church, stadium, clubs, convention center, restaurant, museum                                    | 122               | \$7,783,370  |
| Educational                              | Schools and daycare in commercial property                                                       | 31                | \$93,425     |
| Health Care/<br>Detention/<br>Correction | Nursing homes, mental health facili-<br>ties,<br>hospitals, police stations, jails/prisons       | 27                | \$54,612     |
| Residential                              | 1 or 2 family dwelling, apartment, ho-<br>tel/motel, dormitory                                   | 1,838             | \$93,050,930 |
| Mercantile/Business                      | Retail and grocery stores, gas sta-<br>tions, barber shops, dry cleaners,<br>banks, repair shops | 154               | \$9,989,152  |
| Utility/Defense/<br>Agriculture          | Crops, livestock production, forest/<br>woodland, sanitation utility                             | 213               | \$8,523,434  |
| Manufacturing                            | Processing                                                                                       | 46                | \$903,650    |
| Storage                                  | Outbuildings, shed, livestock storage,<br>parking garage, warehouse, self stor-<br>age units     | 173               | \$8,935,360  |
| Outside/Special<br>Property              | Open land, landfill, construction site, roads, parking lot                                       | 2,262             | \$22,406,282 |