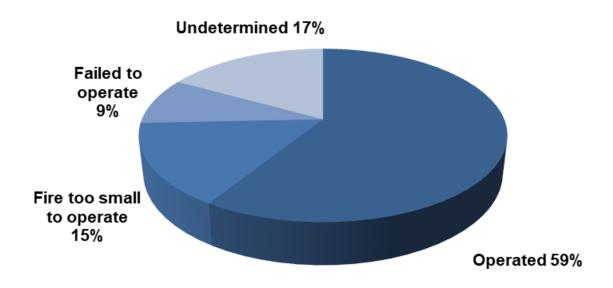

| \$2,211,100  |
| Storage                                  | Outbuildings, shed, livestock storage, parking garage, warehouse, self storage units           | 230               | \$5,130,035  |
| Outside/Special property                 | Open land, landfill, construction site, roads, parking lot                                     | 2,593             | \$9,521,137  |
| Other                                    |                                                                                                | 99                | \$325,401    |
| Total                                    |                                                                                                | 5,863             | \$54,966,654 |

# **SMOKE DETECTOR PERFORMANCE**

## **Detector Operation**



### **Detector Effectiveness**



# **SMOKE DETECTOR PERFORMANCE**

### **Detector Failure**



## **Detector Type**



# **AUTOMATIC EXTINGUISHING SYSTEMS (AES)**









# **CIVILIAN CASUALTIES**

# **Civilian Fatalities by Property Use**



# **Civilian Injuries by Property Use**



### **Civilian Casualties by Severity**



# **CIVILIAN CASUALTIES**

### **Civilian Casualties for the Last Five Years**



# FIRE SERVICE CASUALTIES

# Fire Service Injuries for the Last Five Years



## Fire Service Injuries by Incident Type



# FIRE DEPARTMENT PERSONNEL AND FUNDING

| FDID  | FIRE DEPARTMENT                             | COUNTY    | POPULATION<br>PROTECTED | CAREER<br>FIREFIGHTERS | VOLUNTEERS | MAIN FUNDING<br>RESOURCE |
|-------|---------------------------------------------|-------