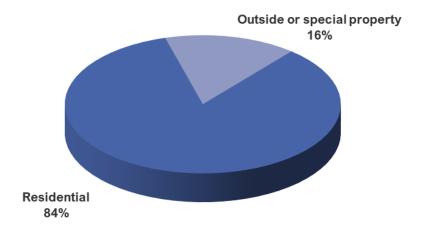

# STRUCTURE FIRES BY PROPERTY TYPE

|                                          | Туре                                                                                           | Incident<br>Count | Dollar Loss  |
|------------------------------------------|------------------------------------------------------------------------------------------------|-------------------|--------------|
| Assembly                                 | Church, stadium, clubs, convention center, restaurant, museum                                  | 102               | \$643,550    |
| Educational                              | Schools and daycare in commercial property                                                     | 21                | \$85,650     |
| Health care/<br>Detention/<br>Correction | Nursing homes, mental health facilities, hospitals, police stations, jails/prisons             | 19                | \$38,700     |
| Residential                              | 1 or 2 family dwelling, apartment, hotel/<br>motel, dormitory                                  | 1,796             | \$31,153,608 |
| Mercantile/<br>Business                  | Retail and grocery stores, gas stations,<br>barber shops, dry cleaners, banks,<br>repair shops | 147               | \$2,738,195  |
| Utility/Defense/<br>Agriculture          | Crops, livestock production, forest/<br>woodland, sanitation utility                           | 811               | \$3,119,278  |
| Manufacturing                            | Processing                                                                                     | 45                | \$2,211,100  |
| Storage                                  | Outbuildings, shed, livestock storage, parking garage, warehouse, self storage units           | 230               | \$5,130,035  |
| Outside/Special property                 | Open land, landfill, construction site, roads, parking lot                                     | 2,593             | \$9,521,137  |
| Other                                    |                                                                                                | 99                | \$325,401    |
| Total                                    |                                                                                                | 5,863             | \$54,966,654 |