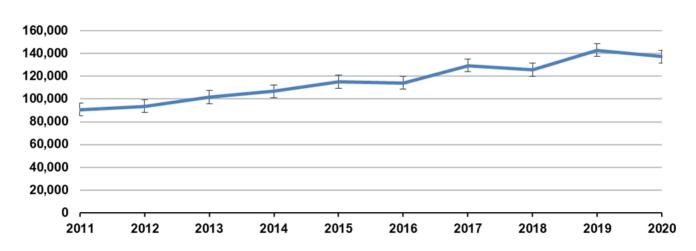

# 2019 AND 2018 POPULATIONS AND INCIDENTS COMPARISON

(Population source: U.S. Census Bureau) \*2020 population has not been published

|            | I                  | T                  | _        | *2020 po   | pulation has no                     | t been publishe                     | a        |           | ī                                           | ı                                           |          |         |
|------------|--------------------|--------------------|----------|------------|-------------------------------------|-------------------------------------|----------|-----------|---------------------------------------------|---------------------------------------------|----------|---------|
| County     | 2019<br>Population | 2018<br>Population |          | difference | Total 2019<br>Incidents<br>Reported | Total 2018<br>Incidents<br>Reported | D        | ifference | Total 2019<br>Fire<br>Incidents<br>Reported | Total 2018<br>Fire<br>Incidents<br>Reported | Dif      | ference |
| Ada        | 481,587            | 469,966            | 1        | 11,621     | 31,038                              | 29,122                              | 1        | 1,916     | 746                                         | 679                                         | 1        | 67      |
| Adams      | 4,294              | 4,250              | 1        | 44         | 26                                  | 33                                  | 4        | -7        | 4                                           | 9                                           | <b>→</b> | -5      |
| Bannock    | 87,808             | 87,138             | 1        | 670        | 9,222                               | 9,179                               | 1        | 43        | 135                                         | 211                                         | <b>—</b> | -76     |
| Bear Lake  | 6,125              | 6,050              | 1        | 75         | 53                                  | 65                                  | Ψ.       | -12       | 18                                          | 16                                          | <b>1</b> | 2       |
| Benewah    | 9,298              | 9,226              | 1        | 72         | 667                                 | 579                                 | 1        | 88        | 50                                          | 50                                          |          | 0       |
| Bingham    | 46,811             | 46,236             | 1        | 575        | 586                                 | 717                                 | •        | -131      | 187                                         | 252                                         | <b>+</b> | -65     |
| Blaine     | 23,021             | 22,601             | 1        | 420        | 2,582                               | 2,643                               | •        | -61       | 103                                         | 92                                          | •        | 11      |
| Boise      | 7,831              | 7,634              | 1        | 197        | 480                                 | 426                                 | 1        | 54        | 45                                          | 44                                          | <b>^</b> | 1       |
| Bonner     | 45,739             | 44,727             | 1        | 1,012      | 4,053                               | 3,538                               | 1        | 515       | 207                                         | 198                                         | •        | 9       |
| Bonneville | 119,062            | 116,854            | 1        | 2,208      | 14,250                              | 13,054                              | 1        | 1,196     | 228                                         | 237                                         | <b>→</b> | -9      |
| Boundary   | 12,245             | 11,948             | 1        | 297        | 422                                 | 415                                 | 1        | 7         | 53                                          | 57                                          | <b>J</b> | -4      |
| Butte      | 2,597              | 2,611              | Ψ        | -14        | 52                                  | 20                                  | 1        | 32        | 19                                          | 10                                          | 1        | 9       |
| Camas      | 1,106              | 1,127              | •        | -21        | -                                   | 1                                   | •        | -1        | 0                                           | 1                                           | •        | -1      |
| Canyon     | 229,849            | 223,499            | 1        | 6,350      | 17,261                              | 16,524                              | 1        | 737       | 576                                         | 555                                         | <b>^</b> | 21      |
| Caribou    | 7,155              | 7,060              | 1        | 95         | 40                                  | 59                                  | •        | -19       | 23                                          | 34                                          | <b>J</b> | -11     |
| Cassia     | 24,030             | 23,864             | 1        | 166        | 1,077                               | 1,058                               | 1        | 19        | 106                                         | 113                                         | <b>→</b> | -7      |
| Clark      | 845                | 852                | •        | -7         | 0                                   | 0                                   |          | 0         | 0                                           | 0                                           |          | 0       |
| Clearwater | 8,756              | 8,758              | 4        | -2         | 189                                 | 40                                  | 1        | 149       | 41                                          | 29                                          | 1        | 12      |
| Custer     | 4,315              | 4,280              | 1        | 35         | 62                                  | 62                                  |          | 0         | 21                                          | 29                                          | <b>~</b> | -8      |
| Elmore     | 27,511             | 27,259             | 1        | 252        | 268                                 | 296                                 | •        | -28       | 92                                          | 109                                         | <b>→</b> | -17     |
| Franklin   | 13,876             | 13,726             | 1        | 150        | 137                                 | 166                                 | •        | -29       | 35                                          | 65                                          | •        | -30     |
| Fremont    | 13,099             | 13,168             | <b>4</b> | -69        | 101                                 | 98                                  | 1        | 3         | 36                                          | 47                                          | <b>\</b> | -11     |
| Gem        | 18,112             | 17,634             | 1        | 478        | 471                                 | 441                                 | 1        | 30        | 122                                         | 119                                         | •        | 3       |
| Gooding    | 15,179             | 15,196             | Ψ        | -17        | 883                                 | 901                                 | •        | -18       | 127                                         | 131                                         | <b>\</b> | -4      |
| Idaho      | 16,667             | 16,513             | 1        | 154        | 122                                 | 141                                 | •        | -19       | 65                                          | 73                                          | <b>\</b> | -8      |
| Jefferson  | 29,871             | 29,439             | 1        | 432        | 203                                 | 253                                 | •        | -50       | 91                                          | 149                                         | <b>→</b> | -58     |
| Jerome     | 24,412             | 24,015             | 1        | 397        | 1,536                               | 1,501                               | 1        | 35        | 147                                         | 159                                         | <b>\</b> | -12     |
| Kootenai   | 165,697            | 161,505            | 1        | 4,192      | 22,099                              | 20,333                              | 1        | 1,766     | 432                                         | 409                                         | <b>^</b> | 23      |
| Latah      | 40,108             | 40,134             | <b>♣</b> | -26        | 2,360                               | 1,910                               | 1        | 450       | 89                                          | 112                                         | <b>→</b> | -23     |
| Lemhi      | 8,027              | 7,961              | 1        | 66         | 5                                   | 2                                   | 1        | 3         | 5                                           | 2                                           | •        | 3       |
| Lewis      | 3,838              | 3,861              | <b>→</b> | -23        | 35                                  | 371                                 | •        | -336      | 15                                          | 11                                          | 1        | 4       |
| Lincoln    | 5,366              | 5,360              | 1        | 6          | 74                                  | 0                                   |          | 0         | 20                                          | 0                                           | <b></b>  | 20      |
| Madison    | 39,907             | 39,304             | 1        | 603        | 631                                 | 793                                 | <b>₽</b> | -162      | 85                                          | 80                                          | 1        | 5       |
| Minidoka   | 21,039             | 20,825             | 1        | 214        | 1,147                               | 1,165                               | <b>•</b> | -18       | 87                                          | 106                                         | <b>→</b> | -19     |
| Nez Perce  | 40,408             | 40,408             |          | 0          | 7,385                               | 7,383                               | 1        | 2         | 121                                         | 135                                         | <b>→</b> | -14     |
| Oneida     | 4,531              | 4,488              | 1        | 43         | 32                                  | 29                                  | 1        | 3         | 30                                          | 27                                          | •        | 3       |
| Owyhee     | 11,823             | 11,693             | 1        | 130        | 275                                 | 193                                 | 1        | 82        | 132                                         | 98                                          | 1        | 34      |
| Payette    | 23,951             | 23,551             | 1        | 400        | 1,990                               | 1,712                               | 1        | 278       | 120                                         | 114                                         | 1        | 6       |
| Power      | 7,681              | 7,768              | <b>4</b> | -87        | 95                                  | 65                                  | 1        | 30        | 42                                          | 26                                          | •        | 16      |
| Shoshone   | 12,882             | 12,796             | 1        | 86         | 1,734                               | 1,686                               | 1        | 48        | 107                                         | 94                                          | 1        | 13      |
| Teton      | 12,142             | 11,640             | 1        | 502        | 662                                 | 702                                 | •        | -40       | 52                                          | 44                                          | 1        | 8       |
| Twin Falls | 86,878             | 86,081             | 1        | 797        | 8,527                               | 7,494                               | 1        | 1,033     | 269                                         | 279                                         | <b>→</b> | -10     |
| Valley     | 11,392             | 11,041             | 1        | 351        | 2,027                               | 1,769                               | 1        | 258       | 66                                          | 58                                          | 1        | 8       |
| Washington | 10,194             | 10,161             | 1        | 33         | 130                                 | 102                                 | 1        | 28        | 37                                          | 30                                          | <b>^</b> | 7       |
| TOTALS     | 1,787,065          | 1,754,208          | <b>1</b> | 32,857     | 134,989                             | 127,041                             | 1        | 7,948     | 4,986                                       | 5,093                                       | ¥        | -107    |