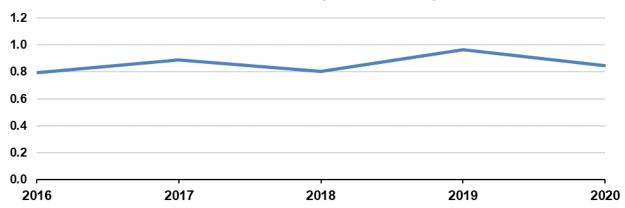

# **FIVE-YEAR TRENDS**

Population is based off 2019

### Incidents per 1,000 Population