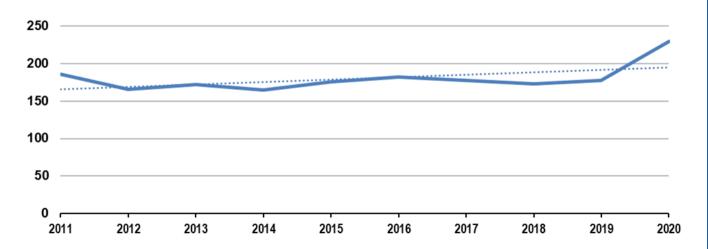

views by the Idaho State Fire Marshal's Office



# Inspections by the Idaho State Fire Marshal's Office



# **CERTIFICATION AND LICENSING**

### **Fire Protection Sprinkler Contractor Licenses**

Idaho Code section 41-254(7) and IDAPA 18.08.02 give the State Fire Marshal the responsibility to license and regulate fire sprinkler contractors.



### **Fire Protection Sprinkler Fitter Licenses**

This license is offered by the State Fire Marshal pursuant to IDAPA 18.08.02.23



# **CERTIFICATION AND LICENSING**

## **Fireworks Wholesale or Import Licenses**

Idaho Code section 39-2603 requires anyone who imports or sells fireworks at wholesale to be licensed by the State Fire Marshal's Office.





# **IDAHO FIRE DEPARTMENTS REPORTING TRENDS**

### **Number of Fire Departments Reporting**



### **Total Reported Incidents**



### **Total Reported Fire Incidents**



# These departments did not submit their incidents or provided incomplete data for 2020. Their reports may have an affect on the statistics.

#### **Ada County**

Idaho Department of Corrections Fire Department

#### **Adams County**

Bear Fire District

Council Valley Volunteer Fire Department

#### **Bannock County**

Arimo Fire Department

**Downey Fire District** 

Pocatello Valley Fire Protection District

#### **Bear Lake County**

Bear Lake County Fire District

#### **Benewah County**

**Emida Fire District** 

Fernwood Fire Protection District

Tensed Rural Fire District

#### **Bingham County**

Aberdeen/Springfield Fire District

Atomic City Fire Department

Firth Rural Fire District

Fort Hall Fire &