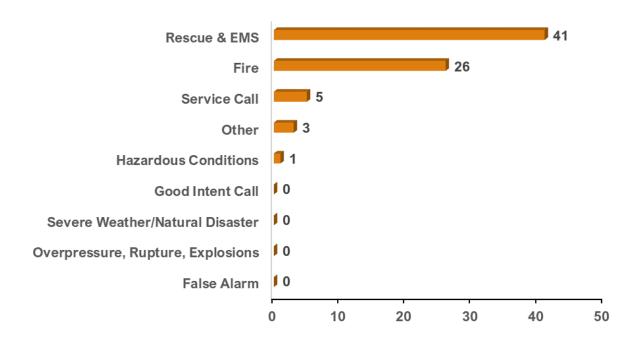

| \$325,401    |
| Total                                    |                                                                                                | 5,863             | \$54,966,654 |

# **SMOKE DETECTOR PERFORMANCE**

## **Detector Operation**



### **Detector Effectiveness**



# **SMOKE DETECTOR PERFORMANCE**

### **Detector Failure**



## **Detector Type**



# **AUTOMATIC EXTINGUISHING SYSTEMS (AES)**









# **CIVILIAN CASUALTIES**

# **Civilian Fatalities by Property Use**



# **Civilian Injuries by Property Use**



### **Civilian Casualties by Severity**



# **CIVILIAN CASUALTIES**

### **Civilian Casualties for the Last Five Years**



# FIRE SERVICE CASUALTIES

# Fire Service Injuries for the Last Five Years



## Fire Service Injuries by Incident Type



# FIRE DEPARTMENT PERSONNEL AND FUNDING

| FDID  | FIRE DEPARTMENT                             | COUNTY    | POPULATION<br>PROTECTED | CAREER<br>FIREFIGHTERS | VOLUNTEERS | MAIN FUNDING<br>RESOURCE |
|-------|---------------------------------------------|-----------|-------------------------|------------------------|------------|--------------------------|
| 01100 | Boise Fire Department                       | Ada       | 270,638                 | 246                    | 0          | Tax                      |
| 01344 | Eagle Fire Departmemnt                      | Ada       | 34,000                  | 42                     | 20         | Tax                      |
| 01248 | IDOC Fire Department                        | Ada       | 6,000                   | 0                      | 20