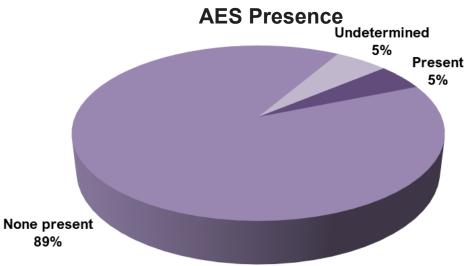

230               | \$5,130,035  |
| Outside/Special property                 | Open land, landfill, construction site, roads, parking lot                                     | 2,593             | \$9,521,137  |
| Other                                    |                                                                                                | 99                | \$325,401    |
| Total                                    |                                                                                                | 5,863             | \$54,966,654 |

# **SMOKE DETECTOR PERFORMANCE**

## **Detector Operation**



### **Detector Effectiveness**



# **SMOKE DETECTOR PERFORMANCE**

### **Detector Failure**



## **Detector Type**



# **AUTOMATIC EXTINGUISHING SYSTEMS (AES)**









# **CIVILIAN CASUALTIES**

# **Civilian Fatalities by Property Use**



# **Civilian Injuries by Property Use**



### **Civilian Casualties by Severity**



# **CIVILIAN CASUALTIES**

### **Civilian Casualties for the Last Five Years**



# FIRE SERVICE CASUALTIES

# Fire Service Injuries for the Last Five Years



## Fire Service Injuries by Incident Type



# FIRE DEPARTMENT PERSONNEL AND FUNDING

| FDID  | FIRE DEPARTMENT                             | COUNTY    | POPULATION<br>PROTECTED | CAREER<br>FIREFIGHTERS | VOLUNTEERS | MAIN FUNDING<br>RESOURCE |
|-------|---------------------------------------------|-----------|-------------------------|------------------------|------------|--------------------------|
| 01100 | Boise Fire Department                       | Ada       | 270,63