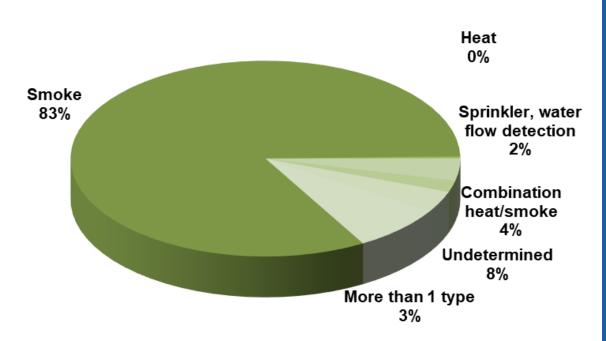

g garage, warehouse, self storage units           | 230               | \$5,130,035  |
| Outside/Special property                 | Open land, landfill, construction site, roads, parking lot                                     | 2,593             | \$9,521,137  |
| Other                                    |                                                                                                | 99                | \$325,401    |
| Total                                    |                                                                                                | 5,863             | \$54,966,654 |

# **SMOKE DETECTOR PERFORMANCE**

## **Detector Operation**



### **Detector Effectiveness**



# **SMOKE DETECTOR PERFORMANCE**

### **Detector Failure**



## **Detector Type**



# **AUTOMATIC EXTINGUISHING SYSTEMS (AES)**









# **CIVILIAN CASUALTIES**

# **Civilian Fatalities by Property Use**



# **Civilian Injuries by Property Use**



### **Civilian Casualties by Severity**



# **CIVILIAN CASUALTIES**

### **Civilian Casualties for the Last Five Years**



# FIRE SERVICE CASUALTIES

# Fire Service Injuries for the Last Five Years



## Fire Service Injuries by Incident Type



# FIRE DEPARTMENT PERSONNEL AND FUNDING

| FDID  | FIRE DEPARTMENT                             | COUNTY    | POPULATION<br>PROTECTED | CAREER<br>FIREFIGHTERS | VOLUNTEERS | MAIN FUNDING<br>RESOURCE |
|-------|---------------------------------------------|-----------|-------------------------|------------------------|------------|--------------------------|
| 01100 | Boise Fire De