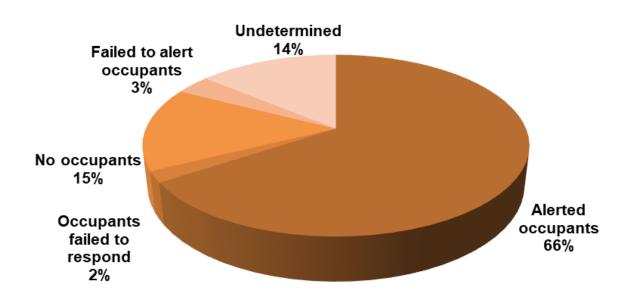

orage                                  | Outbuildings, shed, livestock storage, parking garage, warehouse, self storage units           | 230               | \$5,130,035  |
| Outside/Special property                 | Open land, landfill, construction site, roads, parking lot                                     | 2,593             | \$9,521,137  |
| Other                                    |                                                                                                | 99                | \$325,401    |
| Total                                    |                                                                                                | 5,863             | \$54,966,654 |

# **SMOKE DETECTOR PERFORMANCE**

## **Detector Operation**



### **Detector Effectiveness**



# **SMOKE DETECTOR PERFORMANCE**

### **Detector Failure**



## **Detector Type**



# **AUTOMATIC EXTINGUISHING SYSTEMS (AES)**









# **CIVILIAN CASUALTIES**

# **Civilian Fatalities by Property Use**



# **Civilian Injuries by Property Use**



### **Civilian Casualties by Severity**



# **CIVILIAN CASUALTIES**

### **Civilian Casualties for the Last Five Years**



# FIRE SERVICE CASUALTIES

# Fire Service Injuries for the Last Five Years



## Fire Service Injuries by Incident Type



# FIRE DEPARTMENT PERSONNEL AND FUNDING

| FDID  | FIRE DEPARTMENT                             | COUNTY    | POPULATION<br>PROTECTED | CAREER<br>FIREFIGHTERS | VOLUNTEERS | MAIN FUNDING<br>RESOURCE |
|-------|---------------------------------------------|-----------|-------------------------|---