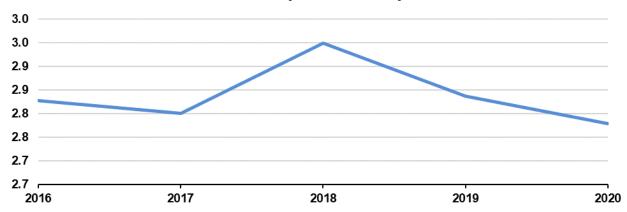

# **FIVE-YEAR TRENDS**

Population is based off 2019

### Structure Fire Incidents per 1,000 Population