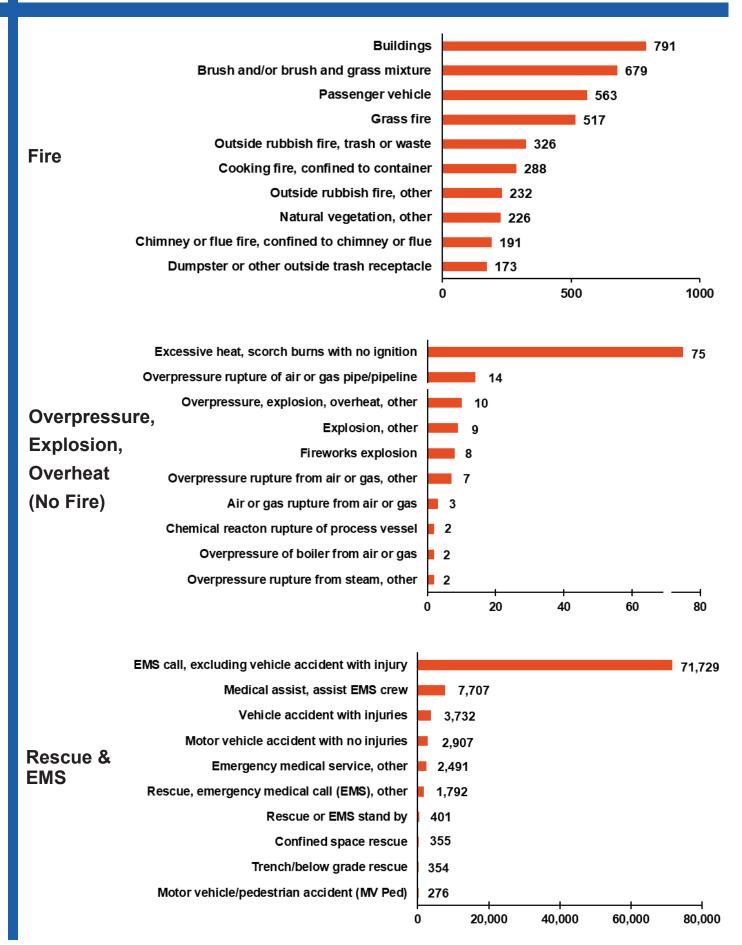

at | \$23,625    |
| 300   | Rescue & EMS                               | \$1,482,800 |
| 400   | Hazardous conditions                       | \$315,688   |
| 500   | Service call                               | \$20,325    |
| 600   | Good Intent/Cancelled                      | \$1,950     |
| 700   | False alarm/False call                     | \$1,000     |
| 800   | Severe weather/Natural disaster            | \$10,100    |
| 900   | Special type of incident, other            | \$40        |
|       | Total                                      | \$2,110,578 |

# **ALL INCIDENT RESPONSES**

## **Incidents by Month**



## **Incidents by Day of Week**



# FIRE INCIDENT RESPONSES

# Fire Incidents by Month



# Fire Incidents by Day of Week



# **TOP 10 INCIDENT TYPES BY CATEGORIES**



# **TOP 10 INCIDENT TYPES BY CATEGORIES**



# **TOP 10 INCIDENT TYPES BY CATEGORIES**





# 2019 AND 2018 POPULATIONS AND INCIDENTS COMPARISON

(Population source: U.S. Census Bureau) \*2020 population has not been published

|            | I                  | T                  | _        | *2020 po   | pulation has no                     | t been publishe                     | a        |           | ī                                           | ı                                           |          |         |
|------------|--------------------|--------------------|----------|------------|-------------------------------------|-------------------------------------|----------|-----------|---------------------------------------------|---------------------------------------------|------