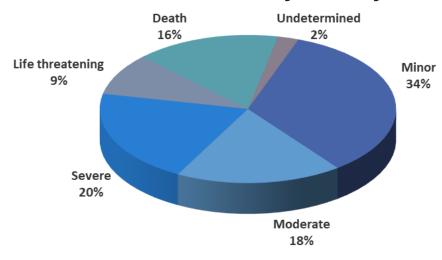

| 2,593             | \$9,521,137  |
| Other                                    |                                                                                                | 99                | \$325,401    |
| Total                                    |                                                                                                | 5,863             | \$54,966,654 |

# **SMOKE DETECTOR PERFORMANCE**

## **Detector Operation**



### **Detector Effectiveness**



# **SMOKE DETECTOR PERFORMANCE**

### **Detector Failure**



## **Detector Type**



# **AUTOMATIC EXTINGUISHING SYSTEMS (AES)**









# **CIVILIAN CASUALTIES**

# **Civilian Fatalities by Property Use**



# **Civilian Injuries by Property Use**



### **Civilian Casualties by Severity**



# **CIVILIAN CASUALTIES**

### **Civilian Casualties for the Last Five Years**



# FIRE SERVICE CASUALTIES

# Fire Service Injuries for the Last Five Years



## Fire Service Injuries by Incident Type



# FIRE DEPARTMENT PERSONNEL AND FUNDING

| FDID  | FIRE DEPARTMENT                             | COUNTY    | POPULATION<br>PROTECTED | CAREER<br>FIREFIGHTERS | VOLUNTEERS | MAIN FUNDING<br>RESOURCE |
|-------|---------------------------------------------|-----------|-------------------------|------------------------|------------|--------------------------|
| 01100 | Boise Fire Department                       | Ada       | 270,638                 | 246                    | 0          | Tax                      |
| 01344 | Eagle Fire Departmemnt                      | Ada       | 34,000