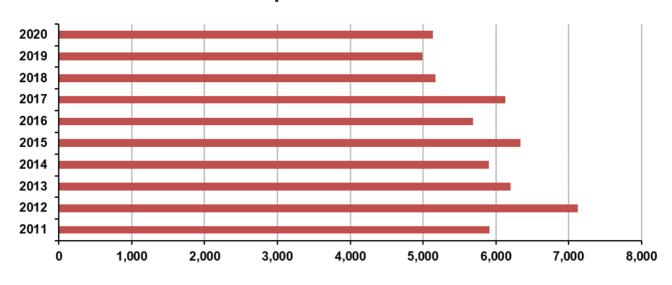

# **FIVE-YEAR TRENDS**

Population is based off 2019

### Incidents per 1,000 Population