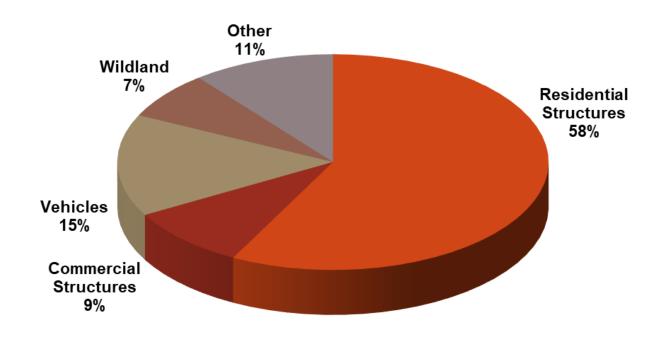

# STRUCTURE FIRES BY PROPERTY TYPE

|                                          | Туре                                                                                           | Incident<br>Count | Dollar Loss  |
|------------------------------------------|------------------------------------------------------------------------------------------------|-------------------|--------------|
| Assembly                                 | Church, stadium, clubs, convention center, restaurant, museum                                  | 102               | \$643,550    |
| Educational                              | Schools and daycare in commercial property                                                     | 21                | \$85,650     |
| Health care/<br>Detention/<br>Correction | Nursing homes, mental health facilities, hospitals, police stations, jails/prisons             | 19                | \$38,700     |
| Residential                              | 1 or 2 family dwelling, apartment, hotel/<br>motel, dormitory                                  | 1,796             | \$31,153,608 |
| Mercantile/<br>Business                  | Retail and grocery stores, gas stations,<br>barber shops, dry cleaners, banks,<br>repair shops | 147               | \$2,738,195  |
| Utility/Defense/<br>Agriculture          | Crops, livestock production, forest/<br>woodland, sanitation utility                           | 811               | \$3,119,278  |
| Manufacturing                            | Processing                                                                                     | 45                | \$2,211,100  |
| Storage                                  | Outbuildings, shed, livestock storage, parking garage, warehouse, self storage units           | 230               | \$5,130,035  |
| Outside/Special property                 | Open land, landfill, construction site, roads, parking lot                                     | 2,593             | \$9,521,137  |
| Other                                    |                                                                                                | 99                | \$325,401    |
| Total                                    |                                                                                                | 5,863             | \$54,966,654 |