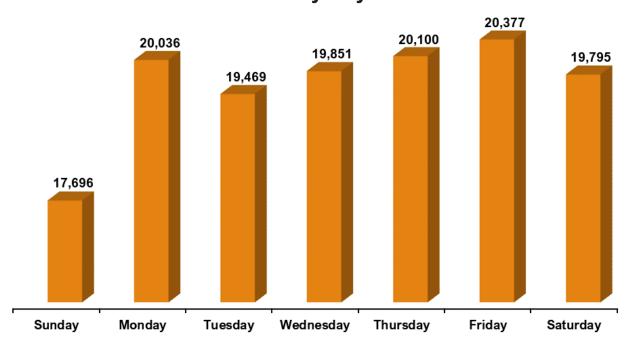

| Dollar Loss |
|-------|--------------------------------------------|-------------|
| 200   | Overpressure, rupture, explosion, overheat | \$23,625    |
| 300   | Rescue & EMS                               | \$1,482,800 |
| 400   | Hazardous conditions                       | \$315,688   |
| 500   | Service call                               | \$20,325    |
| 600   | Good Intent/Cancelled                      | \$1,950     |
| 700   | False alarm/False call                     | \$1,000     |
| 800   | Severe weather/Natural disaster            | \$10,100    |
| 900   | Special type of incident, other            | \$40        |
|       | Total                                      | \$2,110,578 |

# **ALL INCIDENT RESPONSES**

## **Incidents by Month**



## **Incidents by Day of Week**



# FIRE INCIDENT RESPONSES

# Fire Incidents by Month



# Fire Incidents by Day of Week



# **TOP 10 INCIDENT TYPES BY CATEGORIES**



# **TOP 10 INCIDENT TYPES BY CATEGORIES**



# **TOP 10 INCIDENT TYPES BY CATEGORIES**





# 2019 AND 2018 POPULATIONS AND INCIDENTS COMPARISON

(Population source: U.S. Census Bureau) \*2020 population has not been published

|            | I                  | T                  | _        | *2020 po   | pulation has no                     | t been publishe                     | a        |           | ī                                           | ı                                           |          |         |
|------------|--------------------|--------------------|----------|------------|-------------------------------------|-----------------------