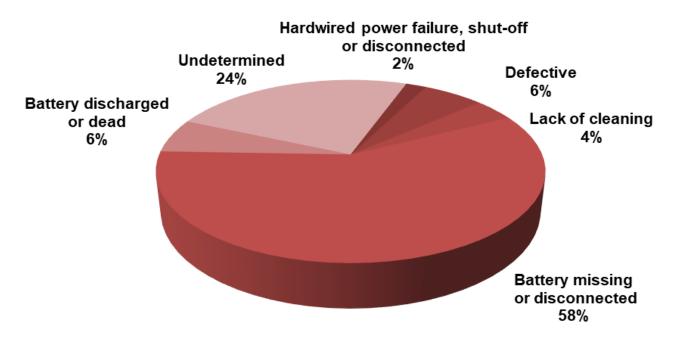

ivestock storage, parking garage, warehouse, self storage units           | 230               | \$5,130,035  |
| Outside/Special property                 | Open land, landfill, construction site, roads, parking lot                                     | 2,593             | \$9,521,137  |
| Other                                    |                                                                                                | 99                | \$325,401    |
| Total                                    |                                                                                                | 5,863             | \$54,966,654 |

# **SMOKE DETECTOR PERFORMANCE**

## **Detector Operation**



### **Detector Effectiveness**



# **SMOKE DETECTOR PERFORMANCE**

### **Detector Failure**



## **Detector Type**



# **AUTOMATIC EXTINGUISHING SYSTEMS (AES)**









# **CIVILIAN CASUALTIES**

# **Civilian Fatalities by Property Use**



# **Civilian Injuries by Property Use**



### **Civilian Casualties by Severity**



# **CIVILIAN CASUALTIES**

### **Civilian Casualties for the Last Five Years**



# FIRE SERVICE CASUALTIES

# Fire Service Injuries for the Last Five Years



## Fire Service Injuries by Incident Type



# FIRE DEPARTMENT PERSONNEL AND FUNDING

| FDID  | FIRE DEPARTMENT                             | COUNTY    | POPULATION<br>PROTECTED | CAREER<br>FIREFIGHTERS | VOLUNTEERS | MAIN FUNDING<br>RESOURCE |
|-------|---------------------------------------------|-----------|-------------------------|------------------------|------------|--------------------------|