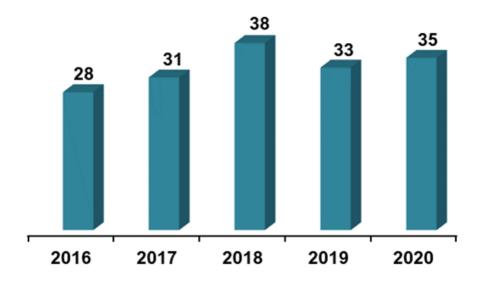

# **IDAHO FIRE DEPARTMENTS REPORTING TRENDS**

### **Number of Fire Departments Reporting**