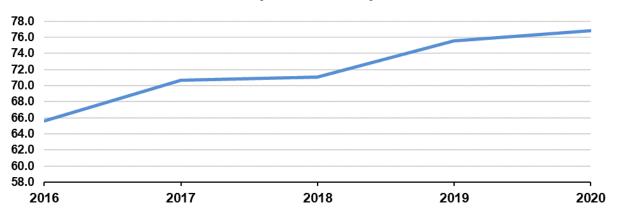

# **FIVE-YEAR TRENDS**

Population is based off 2019

### Incidents per 1,000 Population