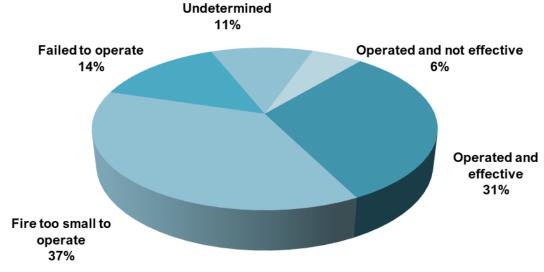

| 230               | \$5,130,035  |
| Outside/Special property                 | Open land, landfill, construction site, roads, parking lot                                     | 2,593             | \$9,521,137  |
| Other                                    |                                                                                                | 99                | \$325,401    |
| Total                                    |                                                                                                | 5,863             | \$54,966,654 |

# **SMOKE DETECTOR PERFORMANCE**

## **Detector Operation**



### **Detector Effectiveness**



# **SMOKE DETECTOR PERFORMANCE**

### **Detector Failure**



## **Detector Type**



# **AUTOMATIC EXTINGUISHING SYSTEMS (AES)**









# **CIVILIAN CASUALTIES**

# **Civilian Fatalities by Property Use**



# **Civilian Injuries by Property Use**



### **Civilian Casualties by Severity**



# **CIVILIAN CASUALTIES**

### **Civilian Casualties for the Last Five Years**



# FIRE SERVICE CASUALTIES

# Fire Service Injuries for the Last Five Years



## Fire Service Injuries by Incident Type



# FIRE DEPARTMENT PERSONNEL AND FUNDING

| FDID  | FIRE DEPARTMENT                             | COUNTY    | POPULATION<br>PROTECTED | CAREER<br>FIREFIGHTERS | VOLUNTEERS | MAIN FUNDING<br>RESOURCE |
|-------|---------------------------------------------|-----------|-------------------------|------------------------|------------|--------------------------|
| 01100 | Boise Fire Department                       | Ada       | 270,