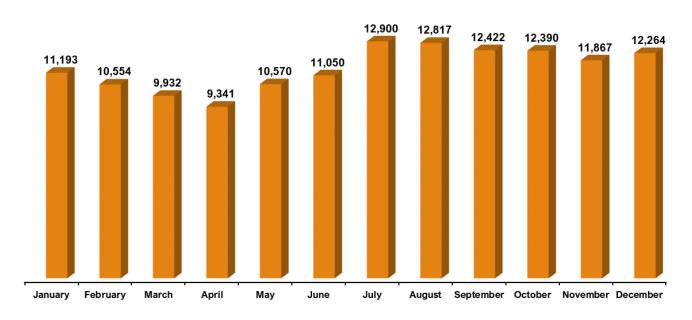

e Type                              | Dollar Loss |
|-------|--------------------------------------------|-------------|
| 200   | Overpressure, rupture, explosion, overheat | \$23,625    |
| 300   | Rescue & EMS                               | \$1,482,800 |
| 400   | Hazardous conditions                       | \$315,688   |
| 500   | Service call                               | \$20,325    |
| 600   | Good Intent/Cancelled                      | \$1,950     |
| 700   | False alarm/False call                     | \$1,000     |
| 800   | Severe weather/Natural disaster            | \$10,100    |
| 900   | Special type of incident, other            | \$40        |
|       | Total                                      | \$2,110,578 |

# **ALL INCIDENT RESPONSES**

## **Incidents by Month**



## **Incidents by Day of Week**



# FIRE INCIDENT RESPONSES

# Fire Incidents by Month



# Fire Incidents by Day of Week



# **TOP 10 INCIDENT TYPES BY CATEGORIES**



# **TOP 10 INCIDENT TYPES BY CATEGORIES**



# **TOP 10 INCIDENT TYPES BY CATEGORIES**





# 2019 AND 2018 POPULATIONS AND INCIDENTS COMPARISON

(Population source: U.S. Census Bureau) \*2020 population has not been published

|            | I                  | T                  | _        | *2020 po   | pulation has no                     | t been publishe                     | a        |           | ī                                           | ı                                           |          |         |
|------------|--------------------|--------------------|----------|------------|--------------------------