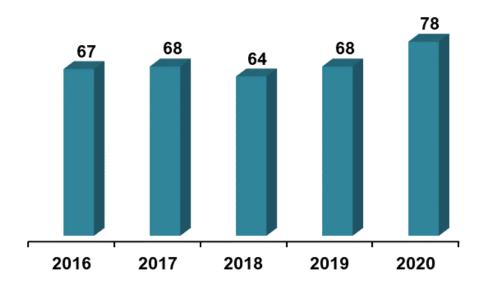

# **FIVE-YEAR TRENDS**

Population is based off 2019

### Structure Fire Incidents per 1,000 Population