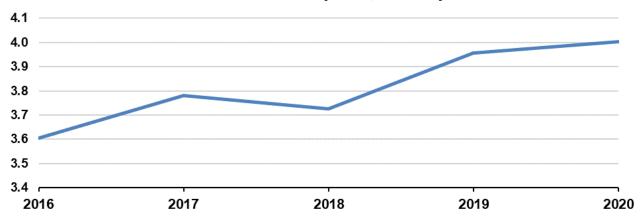

# **FIVE-YEAR TRENDS**

Population is based off 2019

### Fire Incidents per 1,000 Population