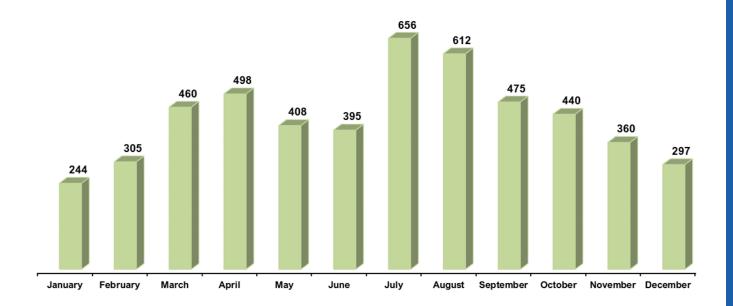

--------------|-------------|
| 200   | Overpressure, rupture, explosion, overheat | \$23,625    |
| 300   | Rescue & EMS                               | \$1,482,800 |
| 400   | Hazardous conditions                       | \$315,688   |
| 500   | Service call                               | \$20,325    |
| 600   | Good Intent/Cancelled                      | \$1,950     |
| 700   | False alarm/False call                     | \$1,000     |
| 800   | Severe weather/Natural disaster            | \$10,100    |
| 900   | Special type of incident, other            | \$40        |
|       | Total                                      | \$2,110,578 |

# **ALL INCIDENT RESPONSES**

## **Incidents by Month**



## **Incidents by Day of Week**



# FIRE INCIDENT RESPONSES

# Fire Incidents by Month



# Fire Incidents by Day of Week



# **TOP 10 INCIDENT TYPES BY CATEGORIES**



# **TOP 10 INCIDENT TYPES BY CATEGORIES**



# **TOP 10 INCIDENT TYPES BY CATEGORIES**





# 2019 AND 2018 POPULATIONS AND INCIDENTS COMPARISON

(Population source: U.S. Census Bureau) \*2020 population has not been published

|            | I                  | T                  | _        | *2020 po   | pulation has no                     | t been publishe                     | a        |           | ī                                           | ı                                           |          |         |
|------------|--------------------|--------------------|----------|------------|-------------------------------------|-------------------------------------|----------|-----------|------------------