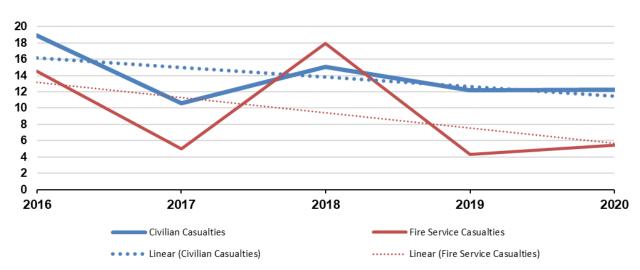

### **Civilian Casualties for the Last Five Years**

# Fire Service Injuries for the Last Five Years