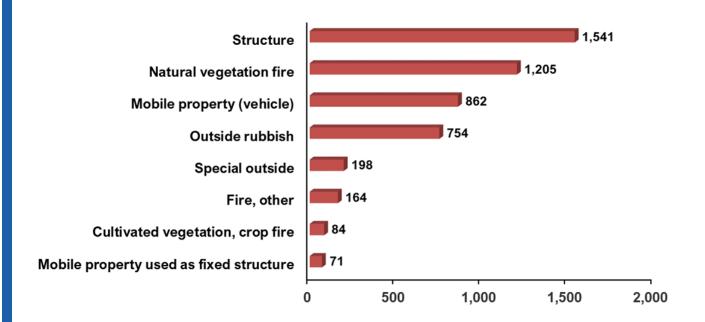

# **INCIDENT SUMMARY OF FIRE RESPONSES**

| NFIRS<br>Reference | Fire Responses                          | Dollar Loss  |
|--------------------|-----------------------------------------|--------------|
| 111-118            | Structure                               | \$41,169,797 |
| 120-123            | Mobile property used as fixed structure | \$563,050    |
| 130-138            | Mobile property (vehicle)               | \$8,208,597  |
| 140-143            | Natural vegetation                      | \$1,160,644  |
| 150-155            | Outside rubbish                         | \$76,351     |
| 160-163            | Special outside                         | \$1,011,130  |
| 170-173            | Cultivated vegetation, crop             | \$1,791,853  |
| 100                | Fire, other                             | \$383,332    |
|                    | Total                                   | \$54,364,754 |