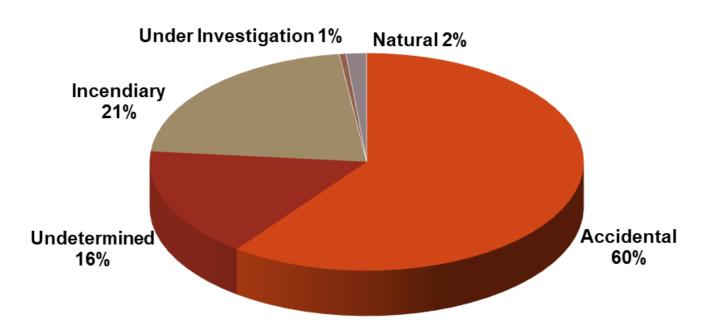

ection Association (NFPA) 921 Guide for Fire and Explosion Investigations and provides the student with basic origin and cause fire investigation knowledge and principles.

#### <u>Training Courses Customized to Meet Your Needs</u>

We also offer customized training opportunities for fire agencies. Our classes in both fire code and fire investigation can often be modified by content and length to meet individual needs.

Many of these classes are offered at the following academies:

Central Idaho Fire Academy (Donnelly)
Clearwater County Fire Academy (Orofino)
Eastern Idaho Fire Academy (Ammon)
North Idaho Fire Academy (Coeur d'Alene)
Southern Idaho Fire Academy (Paul)

# FIRE INVESTIGATIONS

# Types of Fires Investigated by the State Fire Marshal's Office



## **Determination of Cause**



# PLAN REVIEWS AND INSPECTIONS

# Plan Reviews by the Idaho State Fire Marshal's Office



# Inspections by the Idaho State Fire Marshal's Office



# **CERTIFICATION AND LICENSING**

### **Fire Protection Sprinkler Contractor Licenses**

Idaho Code section 41-254(7) and IDAPA 18.08.02 give the State Fire Marshal the responsibility to license and regulate fire sprinkler contractors.



### **Fire Protection Sprinkler Fitter Licenses**

This license is offered by the State Fire Marshal pursuant to IDAPA 18.08.02.23



# **CERTIFICATION AND LICENSING**

## **Fireworks Wholesale or Import Licenses**

Idaho Code section 39-2603 requires anyone who imports or sells fireworks at wholesale to be licensed by the State Fire Marshal's Office.





# **IDAHO FIRE DEPARTMENTS REPORTING TRENDS**

###