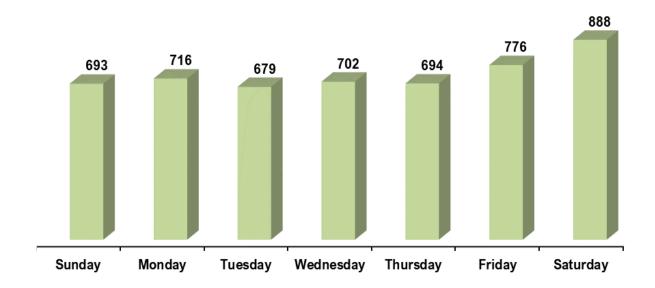

| Overpressure, rupture, explosion, overheat | \$23,625    |
| 300   | Rescue & EMS                               | \$1,482,800 |
| 400   | Hazardous conditions                       | \$315,688   |
| 500   | Service call                               | \$20,325    |
| 600   | Good Intent/Cancelled                      | \$1,950     |
| 700   | False alarm/False call                     | \$1,000     |
| 800   | Severe weather/Natural disaster            | \$10,100    |
| 900   | Special type of incident, other            | \$40        |
|       | Total                                      | \$2,110,578 |

# **ALL INCIDENT RESPONSES**

## **Incidents by Month**



## **Incidents by Day of Week**



# FIRE INCIDENT RESPONSES

# Fire Incidents by Month



# Fire Incidents by Day of Week



# **TOP 10 INCIDENT TYPES BY CATEGORIES**



# **TOP 10 INCIDENT TYPES BY CATEGORIES**



# **TOP 10 INCIDENT TYPES BY CATEGORIES**





# 2019 AND 2018 POPULATIONS AND INCIDENTS COMPARISON

(Population source: U.S. Census Bureau) \*2020 population has not been published

|            | I                  | T                  | _        | *2020 po   | pulation has no                     | t been publishe                     | a        |           | ī                                           | ı                                           |          |         |
|------------|--------------------|--------------------|----------|------------|-------------------------------------|-------------------------------------|----------|-----------|---------------------------------------------|-------