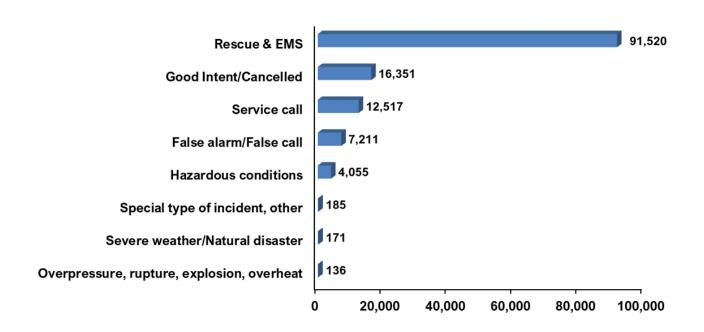

# **INCIDENT SUMMARY OF NON-FIRE RESPONSES**

| NFIRS | Response Type                              | Dollar Loss |
|-------|--------------------------------------------|-------------|
| 200   | Overpressure, rupture, explosion, overheat | \$23,625    |
| 300   | Rescue & EMS                               | \$1,482,800 |
| 400   | Hazardous conditions                       | \$315,688   |
| 500   | Service call                               | \$20,325    |
| 600   | Good Intent/Cancelled                      | \$1,950     |
| 700   | False alarm/False call                     | \$1,000     |
| 800   | Severe weather/Natural disaster            | \$10,100    |
| 900   | Special type of incident, other            | \$40        |
|       | Total                                      | \$2,110,578 |