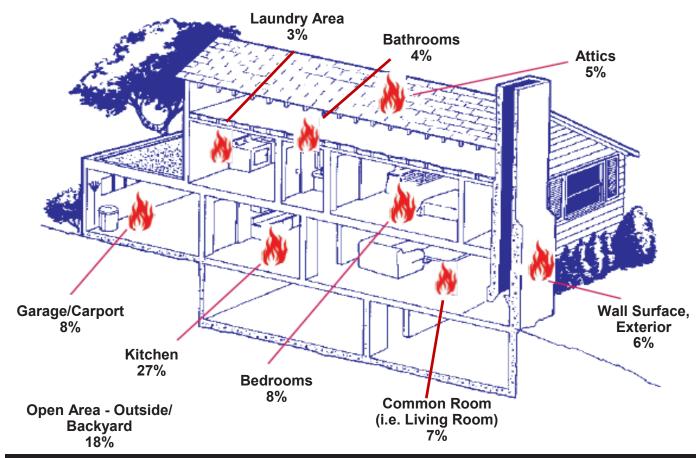

# MOST FREQUENT RESIDENTIAL STRUCTURE FIRES

| Area of Origin                     | Incident<br>Count | Dollar Loss  |
|------------------------------------|-------------------|--------------|
| Attics                             | 31                | \$2,031,700  |
| Bathrooms                          | 22                | \$337,680    |
| Bedrooms                           | 47                | \$934,109    |
| Common Room, Den, Family Room      | 41                | \$3,175,527  |
| Courtyard, Patio, Terrace          | 44                | \$851,620    |
| Exterior Balcony, Unenclosed Porch | 28                | \$1,293,300  |
| Garage/Carport                     | 47                | \$4,268,800  |
| Kitchen                            | 167               | \$1,210,165  |
| Laundry Area                       | 17                | \$359,600    |
| Open Area—Outside/Backyard         | 113               | \$507,250    |
| Wall Assembly                      | 27                | \$702,440    |
| Wall Surface—Exterior              | 40                | \$1,428,710  |
| Total                              | 624               | \$17,100,901 |