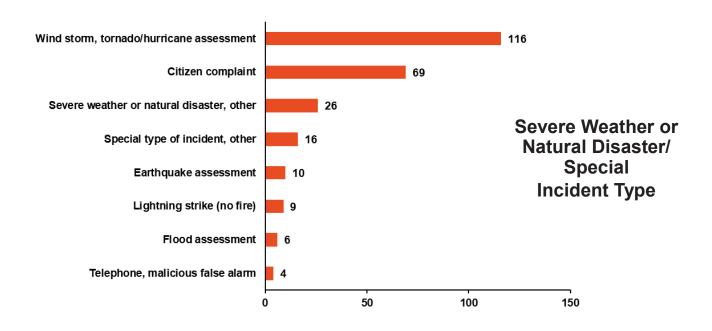

# **INCIDENT SUMMARY OF NON-FIRE RESPONSES**

| NFIRS | Response Type                              | Dollar Loss |
|-------|--------------------------------------------|-------------|
| 200   | Overpressure, rupture, explosion, overheat | \$23,625    |
| 300   | Rescue & EMS                               | \$1,482,800 |
| 400   | Hazardous conditions                       | \$315,688   |
| 500   | Service call                               | \$20,325    |
| 600   | Good Intent/Cancelled                      | \$1,950     |
| 700   | False alarm/False call                     | \$1,000     |
| 800   | Severe weather/Natural disaster            | \$10,100    |
| 900   | Special type of incident, other            | \$40        |
|       | Total                                      | \$2,110,578 |