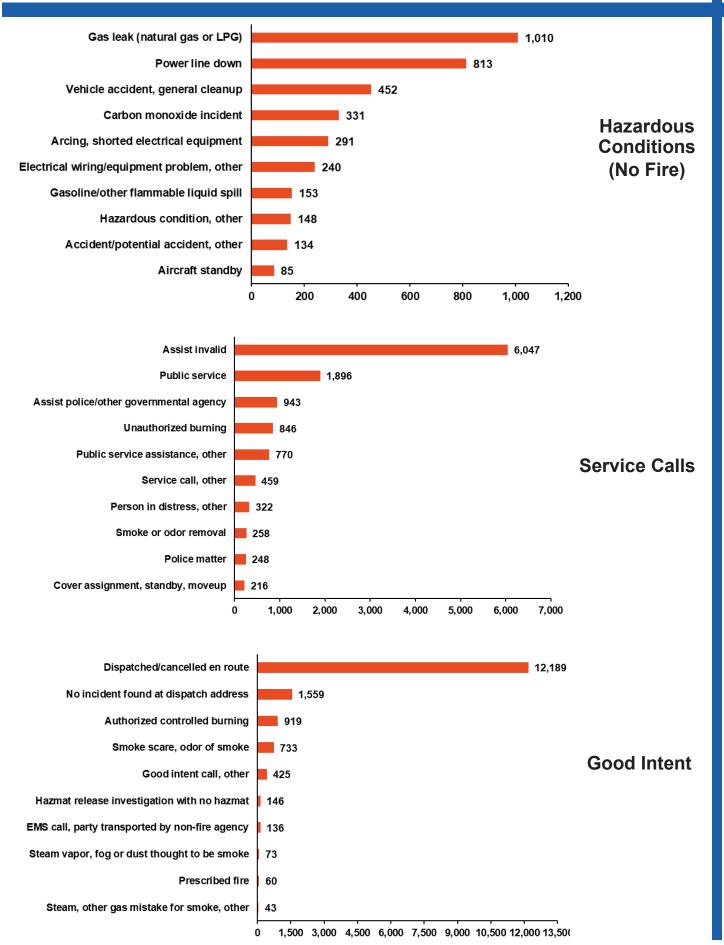

# **INCIDENT SUMMARY OF FIRE RESPONSES**

| NFIRS<br>Reference | Fire Responses                          | Dollar Loss  |
|--------------------|-----------------------------------------|--------------|
| 111-118            | Structure                               | \$41,169,797 |
| 120-123            | Mobile property used as fixed structure | \$563,050    |
| 130-138            | Mobile property (vehicle)               | \$8,208,597  |
| 140-143            | Natural vegetation                      | \$1,160,644  |
| 150-155            | Outside rubbish                         | \$76,351     |
| 160-163            | Special outside                         | \$1,011,130  |
| 170-173            | Cultivated vegetation, crop             | \$1,791,853  |
| 100                | Fire, other                             | \$383,332    |
|                    | Total                                   | \$54,364,754 |

# **INCIDENT SUMMARY OF NON-FIRE RESPONSES**

| NFIRS | Response Type                              | Dollar Loss |
|-------|--------------------------------------------|-------------|
| 200   | Overpressure, rupture, explosion, overheat | \$23,625    |
| 300   | Rescue & EMS                               | \$1,482,800 |
| 400   | Hazardous conditions                       | \$315,688   |
| 500   | Service call                               | \$20,325    |
| 600   | Good Intent/Cancelled                      | \$1,950     |
| 700   | False alarm/False call                     | \$1,000     |
| 800   | Severe weather/Natural disaster            | \$10,100    |
| 900   | Special type of incident, other            | \$40        |
|       | Total                                      | \$2,110,578 |