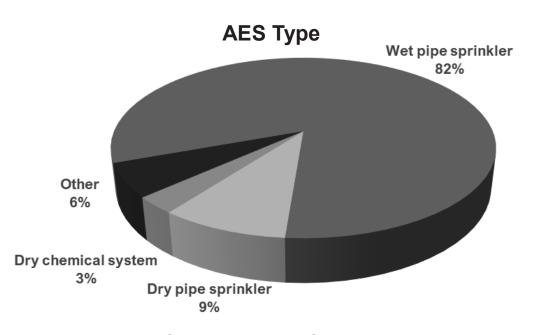

30               | \$5,130,035  |
| Outside/Special property                 | Open land, landfill, construction site, roads, parking lot                                     | 2,593             | \$9,521,137  |
| Other                                    |                                                                                                | 99                | \$325,401    |
| Total                                    |                                                                                                | 5,863             | \$54,966,654 |

# **SMOKE DETECTOR PERFORMANCE**

## **Detector Operation**



### **Detector Effectiveness**



# **SMOKE DETECTOR PERFORMANCE**

### **Detector Failure**



## **Detector Type**



# **AUTOMATIC EXTINGUISHING SYSTEMS (AES)**









# **CIVILIAN CASUALTIES**

# **Civilian Fatalities by Property Use**



# **Civilian Injuries by Property Use**



### **Civilian Casualties by Severity**



# **CIVILIAN CASUALTIES**

### **Civilian Casualties for the Last Five Years**



# FIRE SERVICE CASUALTIES

# Fire Service Injuries for the Last Five Years



## Fire Service Injuries by Incident Type



# FIRE DEPARTMENT PERSONNEL AND FUNDING

| FDID  | FIRE DEPARTMENT                             | COUNTY    | POPULATION<br>PROTECTED | CAREER<br>FIREFIGHTERS | VOLUNTEERS | MAIN FUNDING<br>RESOURCE |
|-------|---------------------------------------------|-----------|-------------------------|------------------------|------------|--------------------------|
| 01100 | Boise Fire Department                       | Ada       | 270,638