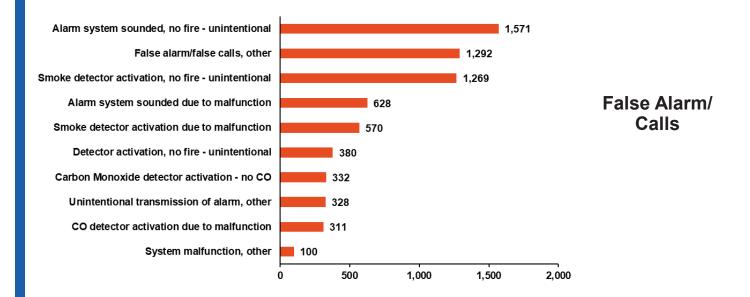

# **INCIDENT SUMMARY OF NON-FIRE RESPONSES**

| NFIRS | Response Type                              | Dollar Loss |
|-------|--------------------------------------------|-------------|
| 200   | Overpressure, rupture, explosion, overheat | \$23,625    |
| 300   | Rescue & EMS                               | \$1,482,800 |
| 400   | Hazardous conditions                       | \$315,688   |
| 500   | Service call                               | \$20,325    |
| 600   | Good Intent/Cancelled                      | \$1,950     |
| 700   | False alarm/False call                     | \$1,000     |
| 800   | Severe weather/Natural disaster            | \$10,100    |
| 900   | Special type of incident, other            | \$40        |
|       | Total                                      | \$2,110,578 |