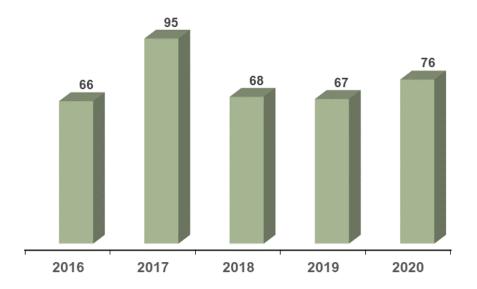

| 99                | \$325,401    |
| Total                                    |                                                                                                | 5,863             | \$54,966,654 |

# **SMOKE DETECTOR PERFORMANCE**

## **Detector Operation**



### **Detector Effectiveness**



# **SMOKE DETECTOR PERFORMANCE**

### **Detector Failure**



## **Detector Type**



# **AUTOMATIC EXTINGUISHING SYSTEMS (AES)**









# **CIVILIAN CASUALTIES**

# **Civilian Fatalities by Property Use**



# **Civilian Injuries by Property Use**



### **Civilian Casualties by Severity**



# **CIVILIAN CASUALTIES**

### **Civilian Casualties for the Last Five Years**



# FIRE SERVICE CASUALTIES

# Fire Service Injuries for the Last Five Years



## Fire Service Injuries by Incident Type



# FIRE DEPARTMENT PERSONNEL AND FUNDING

| FDID  | FIRE DEPARTMENT                             | COUNTY    | POPULATION<br>PROTECTED | CAREER<br>FIREFIGHTERS | VOLUNTEERS | MAIN FUNDING<br>RESOURCE |
|-------|---------------------------------------------|-----------|-------------------------|------------------------|------------|--------------------------|
| 01100 | Boise Fire Department                       | Ada       | 270,638                 | 246                    | 0          | Tax                      |
| 01344 | Eagle Fire Departmemnt                      | Ada       | 34,000                  | 42                     | 20         | Tax                      |
| 01248 | IDOC Fire Department                        | Ada       | 6,000