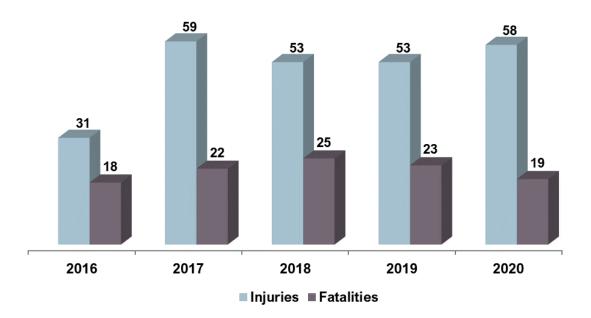

# Fire Service Injuries for the Last Five Years

## Fire Service Injuries by Incident Type