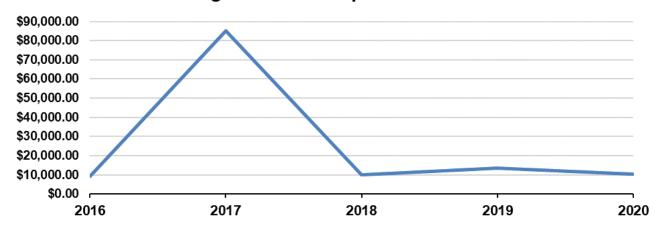

# **FIVE-YEAR TRENDS**

Population is based off 2019

### Average Dollar Loss per Fire Incident