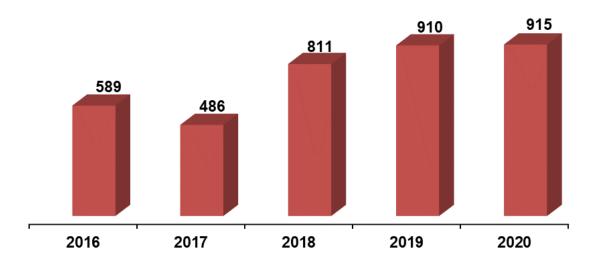

# **FIVE-YEAR TRENDS**

Population is based off 2019

### Incidents per 1,000 Population