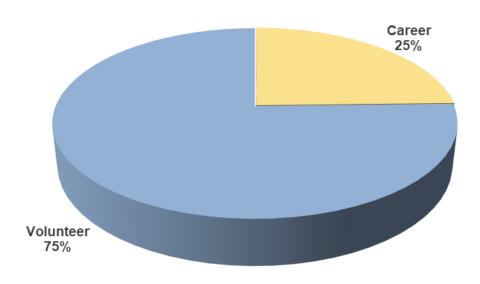

# FIRE DEPARTMENT PERSONNEL AND FUNDING

| FDID  | FIRE DEPARTMENT                             | COUNTY    | POPULATION<br>PROTECTED | CAREER<br>FIREFIGHTERS | VOLUNTEERS | MAIN FUNDING<br>RESOURCE |
|-------|---------------------------------------------|-----------|-------------------------|------------------------|------------|--------------------------|
| 01100 | Boise Fire Department                       | Ada       | 270,638                 | 246                    | 0          | Tax                      |
| 01344 | Eagle Fire Departmemnt                      | Ada       | 34,000                  | 42                     | 20         | Tax                      |
| 01248 | IDOC Fire Department                        | Ada       | 6,000                   | 0                      | 20         | Tax                      |
| 01246 | Kuna Rural Fire District                    | Ada       | 23,323                  | 12                     | 8          | Tax                      |
| 01313 | Meridian Fire Department                    | Ada       | 108,372                 | 77                     | 0          | Tax                      |
| 01342 | Star Fire Protection District               | Ada       | 10,924                  | 16                     | 0          | Tax                      |
| 03338 | Bear Fire District                          | Adams     | 37                      | 0                      | 12         | Grants                   |
| 03320 | Council Valley Volunteer Fire Department    | Adams     | 1,681                   | 0                      | 15         | Tax                      |
| 03334 | Indian Valley Rural Fire Department         | Adams     | 355                     | 0                      | 23         | Tax                      |
| 03340 | Meadows Valley Fire Protection District     | Adams     | 1,418                   | 0                      | 12         | Tax                      |
| 05322 | Arimo Fire Department                       | Bannock   | 748                     | 0                      | 15         | Tax                      |
|       | Chubbuck Fire Department                    | Bannock   | 15,000                  | 10                     | 20         | Tax                      |
|       | Downey Fire District                        | Bannock   | 1,220                   | 0                      | 0          | Tax                      |
|       | Inkom Fire Department                       | Bannock   | 887                     | 0                      | 18         | Tax                      |
|       | Lava Hot Springs Volunteer Fire Department  | Bannock   | 888                     | 0                      | 18         | Tax                      |
|       | McCammon Fire Department                    | Bannock   | 1,429                   | 0                      | 10         | Tax                      |
|       | North Bannock Fire District                 | Bannock   | 6,663                   | 1                      | 17         | Tax                      |
|       | Pocatello Fire Department                   | Bannock   | 55,193                  | 83                     | 0          | Tax                      |
|       | Pocatello Valley Fire Protection District   | Bannock   | 2,373                   | 0                      | 0          | Tax                      |
| 07333 | Bear Lake County Fire District              | Bear Lake | 3,332                   | 0                      | 0          | Tax                      |
|       | Montpelier Fire Department                  | Bear Lake | 2,526                   | 0                      | 21         | Tax                      |
| 09320 | Emida Fire Protection District              | Benewah   | 235                     | 0                      | 12         | Tax                      |
|       | Fernwood Fire Protection District           | Benewah   | 570                     | 0                      | 15         | Tax                      |
|       | Gateway Fire Protection District            | Benewah   | 1,689                   | 1                      | 12         | Tax                      |
|       | St. Maries Fire Protection District         | Benewah   | 5,123                   | 2                      | 35         | Tax                      |
|       | Tensed Rural Fire District                  | Benewah   | 570                     | 0                      | 16         | Tax                      |
|       |                                             |           |                         |                        |            |                          |
|       | Aberdeen/Springfield Fire District          | Bingham   | 4,196                   | 0                      | 25         | Tax<br><del>-</del>      |
|       | Atomic City Fire Department                 | Bingham   | 26                      | 0                      | 11         | Tax<br>-                 |
|       | Blackfoot Fire Department                   | Bingham   | 18,999                  | 29                     | 10         | Tax                      |
|       | Firth Rural Fire District                   | Bingham   | 2,536                   | 0                      | 20         | Tax                      |
|       | Fort Hall Fire & EMS District               | Bingham   | 6,500                   | 20                     | 4          | Tribal Funds<br>         |
| 11355 | Shelley Rural Fire District                 | Bingham   | 10,000                  | 0                      | 20         | Tax                      |
| 13302 | Bellevue Fire Department                    | Blaine    | 2,326                   | 0                      | 17         | Tax                      |
| 13354 | Carey Rural Fire Protection District        | Blaine    | 1,357                   | 0                      | 14         | Tax                      |
| 13301 | Hailey Fire Department                      | Blaine    | 8,282                   | 1                      | 29         | Tax                      |
| 13203 | Ketchum Fire Department                     | Blaine    | 4,592                   | 11                     | 43         | Tax                      |
| 13308 | Smiley Creek Rural Fire Protection District | Blaine    | 13                      | 0                      | 14         | Tax                      |
| 13306 | Sun Valley Fire Department                  | Blaine    | 1,438                   | 2                      | 22         | Tax                      |
| 13334 | Wood River Fire & Rescue                    | Blaine    | 2,062                   | 10                     | 34         | Tax                      |
| 15309 | Centerville Volunteer Fire Department       | Boise     | 375                     | 0                      | 9          | Donations                |
| 15330 | Clear Creek Volunteer Fire Department       | Boise     | 520                     | 0                      | 20         | Donations                |
|       |                                             |           |                         |                        |            |                          |

| FDID  | FIRE DEPARTMENT                                | COUNTY     | POPULATION<br>PROTECTED | CAREER<br>FIREFIGHTERS | VOLUNTEERS | MAIN FUNDING<br>RESOURCE |
|-------|------------------------------------------------|------------|-------------------------|------------------------|------------|--------------------------|
| 15345 | Horseshoe Bend Fire Protection District        | Boise      | 1,449                   | 0                      | 19         | Tax                      |
| 15324 | Idaho City Volunteer Fire Department           | Boise      | 425                     | 0                      | 12         | Tax                      |
| 15342 | Lowman Volunteer Fire District                 | Boise      | 300                     | 0                      | 12         | Subscription Dues        |
| 15301 | Placerville Fire Protection District           | Boise      | 196                     | 0                      | 18         | Tax                      |
| 15313 | Robie Creek Volunteer Fire Department          | Boise      | 1,162                   | 0                      | 16         | Subscription Dues        |
| 15335 | Thorn Creek Volunteer Fire Department          | Boise      | 650                     | 0                      | 12         | Subscription Dues        |
|       | Wilderness Ranch Fire Protection District      | Boise      | 829                     | 1                      | 31         | Tax                      |
| 17314 | Clark Fork Fire & Rescue                       | Bonner     | 561                     | 0                      | 14         | Tax                      |
| 17344 | Coolin-Cavanaugh Bay Fire Protection District  | Bonner     | 209                     | 0                      | 35         | Tax                      |
|       | Kilroy Bay-Pine Cove Fire Department           | Bonner     | 0                       | 0                      | 10         | Tax                      |
|       | North of the Narrows Fire District             | Bonner     | 300                     | 1                      | 30         | Tax                      |
|       | Northside Fire District                        | Bonner     | 7,713                   | 3                      | 25         | Tax                      |
|       | Sam Owen Fire District                         | Bonner     | 1,500                   | 0                      | 18         | Tax                      |
|       | Schweitzer Fire District                       | Bonner     | 165                     | 2                      | 10         | Tax                      |
|       | Selkirk Fire, Rescue & EMS                     | Bonner     | 16,597                  | 24                     | 26         | Tax                      |
|       | Upper Pack River Volunteer Fire District       | Bonner     | 0                       | 0                      | 0          | Tax                      |
|       | West Pend Oreille Fire District                | Bonner     | 5.475                   | 0                      | 45         | Tax                      |
|       |                                                |            | ,                       |                        |            |                          |
| 1/319 | West Priest Lake Fire District                 | Bonner     | 537                     | 0                      | 20         | Tax                      |
|       | Ammon Fire Department                          | Bonneville | 15,540                  | 5                      | 35         | Tax                      |
|       | Greater Swan Valley Fire Protection District 2 | Bonneville | 590                     | 1                      | 19         | Tax                      |
| 19101 | Idaho Falls Fire Department                    | Bonneville | 61,076                  | 107                    | 0          | Tax                      |
| 19317 | Ucon Fire Department                           | Bonneville | 1,144                   | 0                      | 21         | Tax                      |
| 21301 | Bonners Ferry Fire Department                  | Boundary   | 2,603                   | 0                      | 24         | Tax                      |
| 21333 | Curley Creek Volunteer Fire Department         | Boundary   | 300                     | 0                      | 15         | Tax                      |
| 21344 | Hall Mountain Volunteer Fire Department        | Boundary   | 1,600                   | 0                      | 18         | Subscription Dues        |
| 21315 | Moyie Springs Fire Department                  | Boundary   | 750                     | 0                      | 9          | Tax                      |
| 21341 | North Bench Fire District                      | Boundary   | 3,000                   | 1                      | 21         | Subscription Dues        |
| 21348 | Paradise Valley Fire District                  | Boundary   | 1,959                   | 0                      | 12         | Tax                      |
| 21346 | South Boundary Fire Protection District        | Boundary   | 1,338                   | 1                      | 24         | Tax                      |
| 23316 | Arco Fire Department                           | Butte      | 1,500                   | 0                      | 13         | Tax                      |
|       | Lost River Fire Protection District            | Butte      | 2,000                   | 0                      | 12         | Tax                      |
| 25301 | Fairfield Fire Department                      | Camas      | 402                     | 0                      | 15         | Tax                      |
|       | West Magic Fire District                       | Camas      | 120                     | 0                      | 5          | Tax                      |
|       |                                                | Oamas      | 120                     |                        | <u>_</u>   |                          |
|       | Caldwell Fire Department                       | Canyon     | 64,518                  | 42                     | 0          | Tax                      |
| 27344 | Melba Rural Fire Protection District           | Canyon     | 4,000                   | 0                      | 30         | Tax                      |
| 27336 | Middleton Rural Fire District                  | Canyon     | 21,600                  | 9                      | 41         | Tax                      |
| 27101 | Nampa Fire Department                          | Canyon     | 108,000                 | 80                     | 0          | Tax                      |
| 27338 | Parma Rural Fire Protection District           | Canyon     | 10,000                  | 3                      | 30         | Tax                      |
| 27339 | Upper Deer Flat Fire Department                | Canyon     | 0                       | 0                      | 22         | Tax                      |
| 27307 | Wilder Rural Fire Protection District          | Canyon     | 4,100                   | 7                      | 9          | Tax                      |