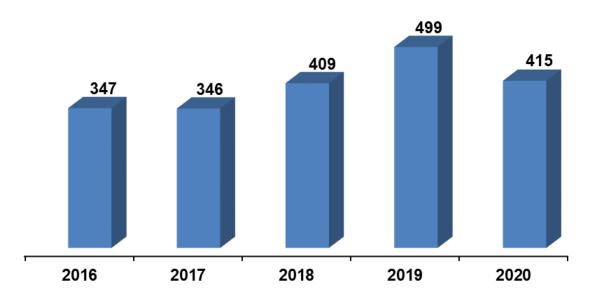

# **FIVE-YEAR TRENDS**

Population is based off 2019

### Incidents per 1,000 Population