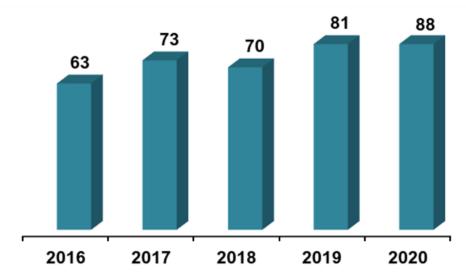

# **FIVE-YEAR TRENDS**

Population is based off 2019

### Fire Incidents per 1,000 Population