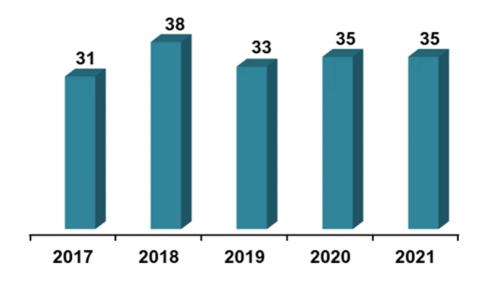

## **FIVE-YEAR TRENDS**

### Incidents per 1,000 Population

### Structure Fire Incidents per 1,000 Population

### Fire Incidents per 1,000 Population