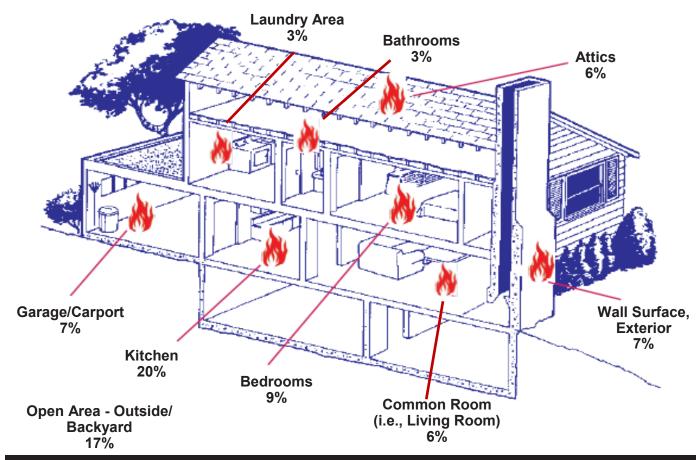

## MOST FREQUENT RESIDENTIAL STRUCTURE FIRES

| Area of Origin                     | Incident<br>Count | Dollar Loss  |
|------------------------------------|-------------------|--------------|
| Attics                             | 38                | \$2,124,337  |
| Bathrooms                          | 23                | \$662,225    |
| Bedrooms                           | 64                | \$2,894,252  |
| Common Room, Den, Family Room      | 41                | \$4,149,600  |
| Courtyard, Patio, Terrace          | 53                | \$2.004,200  |
| Exterior Balcony, Unenclosed Porch | 72                | \$2,777,911  |
| Garage/Carport                     | 49                | \$4,447,300  |
| Kitchen                            | 138               | \$2,031,120  |
| Laundry Area                       | 18                | \$723,602    |
| Open Area—Outside/Backyard         | 117               | \$846,810    |
| Wall Assembly                      | 16                | \$313,750    |
| Wall Surface—Exterior              | 45                | \$4,031,850  |
| Total                              | 674               | \$27,006,957 |