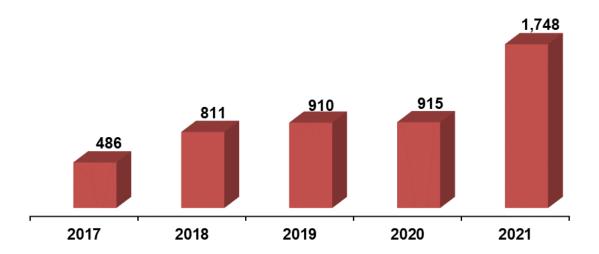

t with basic origin and cause fire investigation knowledge and principles.

#### <u>Training Courses Customized to Meet Your Needs</u>

We also offer customized training opportunities for fire agencies. Our classes in both fire code and fire investigation can often be modified by content and length to meet individual needs.

Many of these classes are offered at the following academies:

Central Idaho Fire Academy (Donnelly)
Clearwater County Fire Academy (Orofino)
Eastern Idaho Fire Academy (Ammon)
North Idaho Fire Academy (Coeur d'Alene)
Southern Idaho Fire Academy (Paul)

## FIRE INVESTIGATIONS

## Types of Fires Investigated by the State Fire Marshal's Office



### **Determination of Cause**



## PLAN REVIEWS AND INSPECTIONS

### Plan Reviews by the Idaho State Fire Marshal's Office



## Inspections by the Idaho State Fire Marshal's Office



## **CERTIFICATION AND LICENSING**

### **Fire Protection Sprinkler Contractor Licenses**

Idaho Code section 41-254(7) and IDAPA 18.08.02 give the State Fire Marshal the responsibility to license and regulate fire sprinkler contractors.



### **Fire Protection Sprinkler Fitter Licenses**

This license is offered by the State Fire Marshal pursuant to IDAPA 18.08.02.23



## **CERTIFICATION AND LICENSING**

### **Fireworks Wholesale or Import Licenses**

Idaho Code section 39-2603 requires anyone who imports or sells fireworks at wholesale to be licensed by the State Fire Marshal's Office.





## IDAHO FIRE DEPARTMENTS REPORTING TRENDS

### **Number of Fire Departments Reporting**



### **Total Reported Incidents**



### **Tot