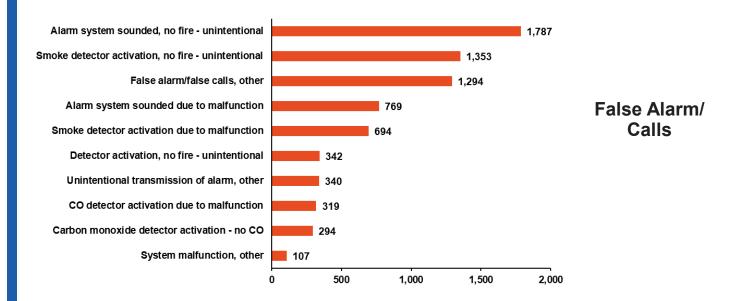

300                | Rescue & EMS                               | \$13,769,780 |
| 400                | Hazardous conditions                       | \$568,688    |
| 500                | Service call                               | \$515,656    |
| 600                | Good Intent/Cancelled                      | \$35,320     |
| 700                | False alarm/False call                     | \$39,000     |
| 800                | Severe weather/Natural disaster            | \$60,500     |
| 900                | Special type of incident, other            | \$0          |
|                    | Total                                      | \$4,990,104  |

## **TOP 10 INCIDENT TYPES BY CATEGORIES**



## **TOP 10 INCIDENT TYPES BY CATEGORIES**



## **TOP 10 INCIDENT TYPES BY CATEGORIES**





## 2021 AND 2020 POPULATIONS AND INCIDENTS COMPARISON

(Population source: U.S. Census Bureau)

|            |                    |                    |          | (Popula   | tion source: U.S.                   | Census Bureau)                      |    |           |                                             |                                             |          |         |
|------------|--------------------|--------------------|----------|-----------|-------------------------------------|-------------------------------------|----|-----------|---------------------------------------------|---------------------------------------------|----------|---------|
| County     | 2021<br>Population | 2020<br>Population | D        | ifference | Total 2021<br>Incidents<br>Reported | Total 2020