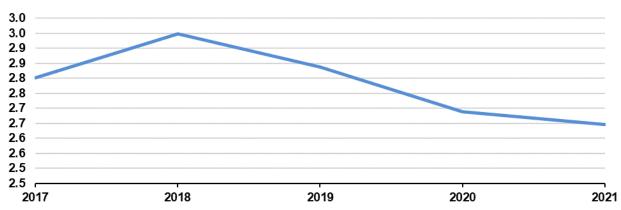

| 80                                          | ψ        | -29     |
| TOTALS     | 1,900,923          | 1,847,772          | 1        | 53,151    | 153,522                             | 137,322                             | 1  | 16,200    | 5,029                                       | 5,032                                       | J        | -3      |
|            | , , , , , , , ,    | , ,                |          | ,         |                                     |                                     | •  |           | ,                                           | ,                                           | _        |         |

## **FIVE-YEAR TRENDS**

### Incidents per 1,000 Population



### Structure Fire Incidents per 1,000 Population



### Fire Incidents per 1,000 Population



## **FIVE-YEAR TRENDS**

### False Call Incidents per 1,000 Population



### Average Dollar Loss per Fire Incident



### Civilian and Fire Service Casualties per 1,000 Fire Incidents



## MOST FREQUENT RESIDENTIAL STRUCTURE FIRES



| Area of Origin                     | Incident<br>Count | Dollar Loss  |
|------------------------------------|-------------------|--------------|
| Attics                             | 38                | \$2,124,337  |
| Bathrooms                          | 23                | \$662,225    |
| Bedrooms                           | 64                | \$2,894,252  |
| Common Room, Den, Family Room      | 41                | \$4,149,600  |
| Courtyard, Patio, Terrace          | 53                | \$2.004,200  |
| Exterior Balcony, Unenclosed Porch | 72