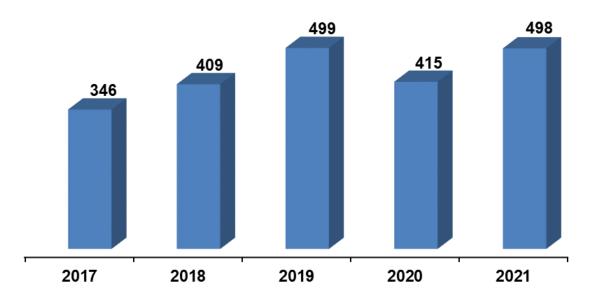

and principles.

#### <u>Training Courses Customized to Meet Your Needs</u>

We also offer customized training opportunities for fire agencies. Our classes in both fire code and fire investigation can often be modified by content and length to meet individual needs.

Many of these classes are offered at the following academies:

Central Idaho Fire Academy (Donnelly)
Clearwater County Fire Academy (Orofino)
Eastern Idaho Fire Academy (Ammon)
North Idaho Fire Academy (Coeur d'Alene)
Southern Idaho Fire Academy (Paul)

## FIRE INVESTIGATIONS

## Types of Fires Investigated by the State Fire Marshal's Office



### **Determination of Cause**



## PLAN REVIEWS AND INSPECTIONS

### Plan Reviews by the Idaho State Fire Marshal's Office



## Inspections by the Idaho State Fire Marshal's Office



## **CERTIFICATION AND LICENSING**

### **Fire Protection Sprinkler Contractor Licenses**

Idaho Code section 41-254(7) and IDAPA 18.08.02 give the State Fire Marshal the responsibility to license and regulate fire sprinkler contractors.



### **Fire Protection Sprinkler Fitter Licenses**

This license is offered by the State Fire Marshal pursuant to IDAPA 18.08.02.23



## **CERTIFICATION AND LICENSING**

### **Fireworks Wholesale or Import Licenses**

Idaho Code section 39-2603 requires anyone who imports or sells fireworks at wholesale to be licensed by the State Fire Marshal's Office.





## IDAHO FIRE DEPARTMENTS REPORTING TRENDS

### **Number of Fire Departments Reporting**



### **Total Reported Incidents**



### **Total Reported Fire Incidents**



## These departments did no