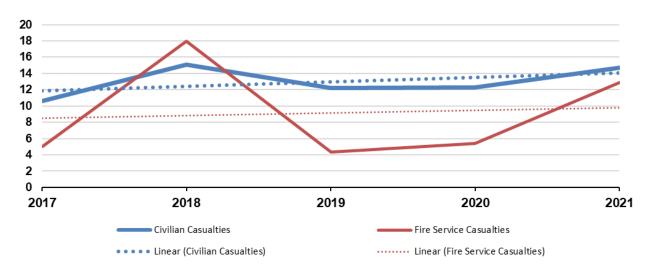

137,322                             | 1  | 16,200    | 5,029                                       | 5,032                                       | J        | -3      |
|            | , , , , , , , ,    | , ,                |          | ,         |                                     |                                     | •  |           | ,                                           | ,                                           | _        |         |

## **FIVE-YEAR TRENDS**

### Incidents per 1,000 Population



### Structure Fire Incidents per 1,000 Population



### Fire Incidents per 1,000 Population



## **FIVE-YEAR TRENDS**

### False Call Incidents per 1,000 Population



### Average Dollar Loss per Fire Incident



### Civilian and Fire Service Casualties per 1,000 Fire Incidents



## MOST FREQUENT RESIDENTIAL STRUCTURE FIRES



| Area of Origin                     | Incident<br>Count | Dollar Loss  |
|------------------------------------|-------------------|--------------|
| Attics                             | 38                | \$2,124,337  |
| Bathrooms                          | 23                | \$662,225    |
| Bedrooms                           | 64                | \$2,894,252  |
| Common Room, Den, Family Room      | 41                | \$4,149,600  |
| Courtyard, Patio, Terrace          | 53                | \$2.004,200  |
| Exterior Balcony, Unenclosed Porch | 72                | \$2,777,911  |
| Garage/Carport                     | 49                | \$4,447,300  |
| Kitchen                            | 138               | \$2,031,120  |
| Laundry