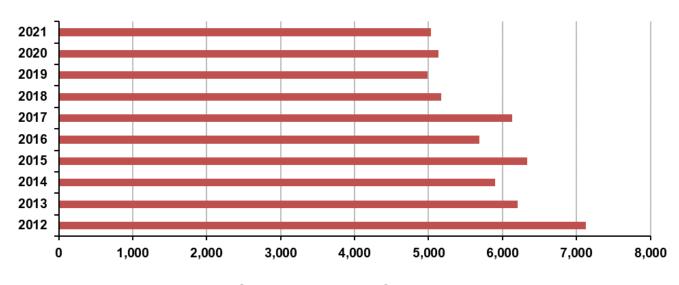

State Fire Marshal's Office



## **CERTIFICATION AND LICENSING**

### **Fire Protection Sprinkler Contractor Licenses**

Idaho Code section 41-254(7) and IDAPA 18.08.02 give the State Fire Marshal the responsibility to license and regulate fire sprinkler contractors.



### **Fire Protection Sprinkler Fitter Licenses**

This license is offered by the State Fire Marshal pursuant to IDAPA 18.08.02.23



## **CERTIFICATION AND LICENSING**

### **Fireworks Wholesale or Import Licenses**

Idaho Code section 39-2603 requires anyone who imports or sells fireworks at wholesale to be licensed by the State Fire Marshal's Office.





## IDAHO FIRE DEPARTMENTS REPORTING TRENDS

### **Number of Fire Departments Reporting**



### **Total Reported Incidents**



### **Total Reported Fire Incidents**



## These departments did not submit their incidents or provided incomplete data for 2021. Their reports may have an affect on the statistics.

Ada County

Boise Fire Department Eagle Fire Department

Idaho Department of Corrections Fire Department

**Adams County** 

Bear Fire District

Council Valley Volunteer Fire Department

**Bannock County** 

Arimo Fire Department Downey Fire District

Pocatello Valley Fire Protection District

**Bear Lake County** 

Bear Lake County Fire District

**Benewah County** 

**Emida Fire District** 

Fernwood Fire Protection District

Tensed Rural Fire District

**Bingham County** 

Aberdeen/Springfield Fire District

Atomic City Fire Department

Firth Rural Fire District

Fort Hall Fire & EMS District

Shelley Rural Fire District

**Blaine County** 

Su