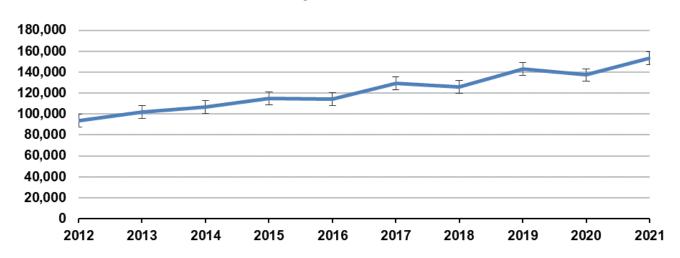

## **FIVE-YEAR TRENDS**

### Incidents per 1,000 Population

### Structure Fire Incidents per 1,000 Population

### Fire Incidents per 1,000 Population