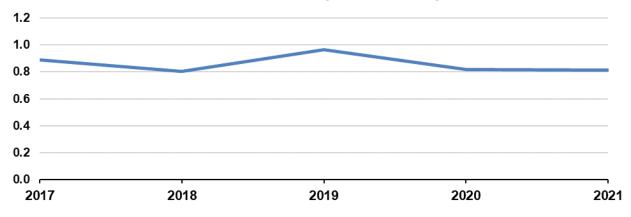

51                                          | 80                                          | ψ        | -29     |
| TOTALS     | 1,900,923          | 1,847,772          | 1        | 53,151    | 153,522                             | 137,322                             | 1  | 16,200    | 5,029                                       | 5,032                                       | J        | -3      |
|            | , , , , , , , ,    | , ,                |          | ,         |                                     |                                     | •  |           | ,                                           | ,                                           | _        |         |

## **FIVE-YEAR TRENDS**

### Incidents per 1,000 Population



### Structure Fire Incidents per 1,000 Population



### Fire Incidents per 1,000 Population



## **FIVE-YEAR TRENDS**

### False Call Incidents per 1,000 Population



### Average Dollar Loss per Fire Incident



### Civilian and Fire Service Casualties per 1,000 Fire Incidents



## MOST FREQUENT RESIDENTIAL STRUCTURE FIRES



| Area of Origin                     | Incident<br>Count | Dollar Loss  |
|------------------------------------|-------------------|--------------|
| Attics                             | 38                | \$2,124,337  |
| Bathrooms                          | 23                | \$662,225    |
| Bedrooms                           | 64                | \$2,894,252  |
| Common Room, Den, Family Room      | 41                | \$4,149,600  |
| Courtyard, Patio, Terrace          | 53                | \$2.004,200  |
|