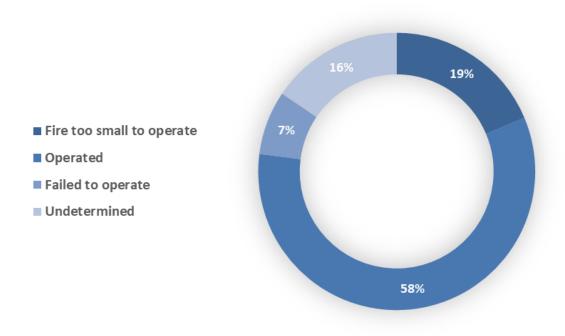

28               | \$5,494,023   |
| Manufacturing                            | Processing                                                                                     | 61                | \$21,407,752  |
| Storage                                  | Outbuildings, shed, livestock storage, parking garage, warehouse, self storage units           | 220               | \$7,469,908   |
| Outside/Special<br>Property              | Open land, landfill, construction site, roads, parking lot                                     | 2,466             | \$29,473,150  |
| Total                                    |                                                                                                | 5,013             | \$130,883,856 |

## **SMOKE DETECTORS**

### **Detector Operation**



### **Detector Effectiveness**



## **SMOKE DETECTORS**

### **Detector Failure**



### **Detector Type**



## **AUTOMATIC EXTINGUISHING SYSTEMS (AES)**

### **AES Operation**



### **AES Presence**



## **AUTOMATIC EXTINGUISHING SYSTEMS (AES)**

### **AES Type**

- Other
- **■** Wet pipe sprinkler
- Dry pipe sprinkler
- Other sprinkler system
- Dry chemical system
- Foam system
- Undetermined



### **AES Failure**

- Other
- System shut off
- Agent discharged, but did not reach the fire
- Fire not in area protected by the system
- System components damaged
- Manual intervention defeated the system
- Undetermined



### **Civilian Severity**



## **Civilian Cause of Injury**



## **Civilian Fire Injuries**



### **Civilian Fire Fatalities**



### Fire Service Injury by Incident