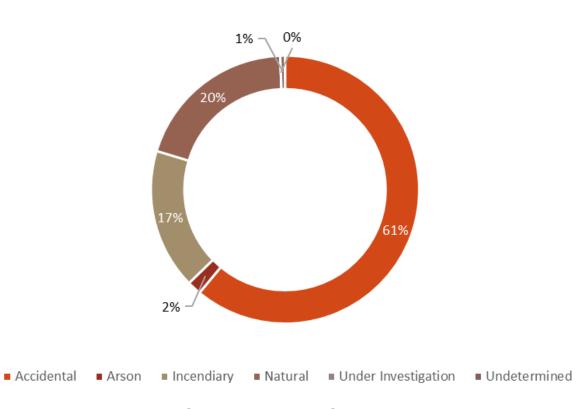

ion Association (NFPA) 921 Guide for Fire and Explosion Investigations and provides the student with basic origin and cause fire investigation knowledge and principles.

#### <u>Training Courses Customized to Meet Your Needs</u>

We also offer customized training opportunities for fire agencies. Our classes in both fire code and fire investigation can often be modified by content and length to meet individual needs.

Many of these classes are offered at the following academies:

Central Idaho Fire Academy (Donnelly)
Clearwater County Fire Academy (Orofino)
Eastern Idaho Fire Academy (Ammon)
North Idaho Fire Academy (Coeur d'Alene)
Southern Idaho Fire Academy (Paul)

## FIRE INVESTIGATIONS

## Types of Fires Investigated by the State Fire Marshal's Office



### **Determination of Cause**



## PLAN REVIEWS AND INSPECTIONS

### Plan Reviews by the Idaho State Fire Marshal's Office



## Inspections by the Idaho State Fire Marshal's Office



## **CERTIFICATION AND LICENSING**

### **Fire Protection Sprinkler Contractor Licenses**

Idaho Code section 41-254(7) and IDAPA 18.08.02 give the State Fire Marshal the responsibility to license and regulate fire sprinkler contractors.



### **Fire Protection Sprinkler Fitter Licenses**

This license is offered by the State Fire Marshal pursuant to IDAPA 18.08.02.23



## **CERTIFICATION AND LICENSING**

### **Fireworks Wholesale or Import Licenses**

Idaho Code section 39-2603 requires anyone who imports or sells fireworks at wholesale to be licensed by the State Fire Marshal's Office.





## IDAHO FIRE DEPARTMENTS REPORTING TRENDS