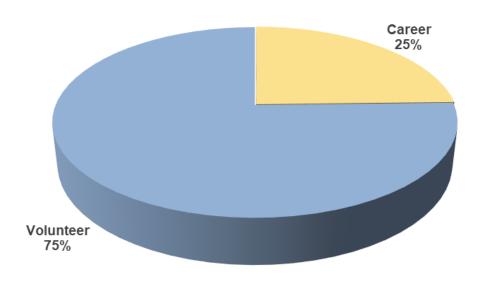

## **CASUALTIES FOR THE LAST FIVE YEARS**

| FDID  | FIRE DEPARTMENT                             | COUNTY    | POPULATION<br>PROTECTED | CAREER<br>FIREFIGHTERS | VOLUNTEERS | MAIN FUNDING<br>RESOURCE |
|-------|---------------------------------------------|-----------|-------------------------|------------------------|------------|--------------------------|
| 01100 | Boise Fire Department                       | Ada       | 270,638                 | 246                    | 0          | Tax                      |
| 01344 | Eagle Fire Departmemnt                      | Ada       | 34,000                  | 42                     | 20         | Tax                      |
| 01248 | IDOC Fire Department                        | Ada       | 6,000                   | 0                      | 20         | Tax                      |
| 01246 | Kuna Rural Fire District                    | Ada       | 23,323                  | 12                     | 8          | Tax                      |
| 01313 | Meridian Fire Department                    | Ada       | 108,372                 | 77                     | 0          | Tax                      |
| 01342 | Star Fire Protection District               | Ada       | 10,924                  | 16                     | 0          | Tax                      |
| 03338 | Bear Fire District                          | Adams     | 37                      | 0                      | 12         | Grants                   |
| 03320 | Council Valley Volunteer Fire Department    | Adams     | 1,681                   | 0                      | 15         | Tax                      |
| 03334 | Indian Valley Rural Fire Department         | Adams     | 355                     | 0                      | 23         | Tax                      |
| 03340 | Meadows Valley Fire Protection District     | Adams     | 1,418                   | 0                      | 12         | Tax                      |
| 05322 | Arimo Fire Department                       | Bannock   | 748                     | 0                      | 15         | Tax                      |
|       | Chubbuck Fire Department                    | Bannock   | 15,000                  | 10                     | 20         | Tax                      |
|       | Downey Fire District                        | Bannock   | 1,220                   | 0                      | 0          | Tax                      |
|       | Inkom Fire Department                       | Bannock   | 887                     | 0                      | 18         | Tax                      |
|       | Lava Hot Springs Volunteer Fire Department  | Bannock   | 888                     | 0                      | 18         | Tax                      |
|       | McCammon Fire Department                    | Bannock   | 1,429                   | 0                      | 10         | Tax                      |
|       | North Bannock Fire District                 | Bannock   | 6,663                   | 1                      | 17         | Tax                      |
|       | Pocatello Fire Department                   | Bannock   | 55,193                  | 83                     | 0          | Tax                      |
|       | Pocatello Valley Fire Protection District   | Bannock   | 2,373                   | 0                      | 0          | Tax                      |
|       |                                             |           | •                       |                        |            |                          |
|       | Bear Lake County Fire District              | Bear Lake | 3,332                   | 0                      | 0          | Tax<br>-                 |
| 07301 | Montpelier Fire Department                  | Bear Lake | 2,526                   | 0                      | 21         | Tax                      |
| 09320 | Emida Fire Protection District              | Benewah   | 235                     | 0                      | 12         | Tax                      |
| 09330 | Fernwood Fire Protection District           | Benewah   | 570                     | 0                      | 15         | Tax                      |
| 09302 | Gateway Fire Protection District            | Benewah   | 1,689                   | 1                      | 12         | Tax                      |
| 09366 | St. Maries Fire Protection District         | Benewah   | 5,123                   | 2                      | 35         | Tax                      |
| 09335 | Tensed Rural Fire District                  | Benewah   | 570                     | 0                      | 16         | Tax                      |
| 11303 | Aberdeen/Springfield Fire District          | Bingham   | 4,196                   | 0                      | 25         | Tax                      |
| 11360 | Atomic City Fire Department                 | Bingham   | 26                      | 0                      | 11         | Tax                      |
| 11101 | Blackfoot Fire Department                   | Bingham   | 18,999                  | 29                     | 10         | Tax                      |
| 11357 | Firth Rural Fire District                   | Bingham   | 2,536                   | 0                      | 20         | Tax                      |
| 11334 | Fort Hall Fire & EMS District               | Bingham   | 6,500                   | 20                     | 4          | Tribal Funds             |
| 11355 | Shelley Rural Fire District                 | Bingham   | 10,000                  | 0                      | 20         | Tax                      |
| 13302 | Bellevue Fire Department                    | Blaine    | 2,326                   | 0                      | 17         | Tax                      |
|       | Carey Rural Fire Protection District        | Blaine    | 1,357                   | 0                      | 14         | Tax                      |
|       | Hailey Fire Department                      | Blaine    | 8,282                   | 1                      | 29         | Tax                      |
|       | Ketchum Fire Department                     | Blaine    | 4,592                   | 11                     | 43         | Tax                      |
|       | Smiley Creek Rural Fire Protection District | Blaine    | 13                      | 0                      | 14         | Tax                      |
|       | Sun Valley Fire Department                  | Blaine    | 1,438                   | 2                      | 22         | Tax                      |
|       | Wood River Fire & Rescue                    | Blaine    | 2,062                   | 10                     | 34         | Tax                      |
| 15300 | Centerville Volunteer Fire Department       | Boise     | 375                     | 0                      | 9          | Donations                |
|       | Clear Creek Volunteer Fire Department       | Boise     | 520                     | 0                      | 9<br>20    | Donations                |
|       | Garden Valley Fire Protection District      | Boise     | 1,688                   |                        | 28         | Tax                      |
| 10011 | Garden valley rife Frotection district      | Doise     | 1,000                   | 2                      | 20         | Ιdλ                      |

| FDID  | FIRE DEPARTMENT                                | COUNTY     | POPULATION<br>PROTECTED | CAREER<br>FIREFIGHTERS | VOLUNTEERS | MAIN FUNDING<br>RESOURCE |
|-------|------------------------------------------------|------------|-------------------------|------------------------|------------|--------------------------|
| 15345 | Horseshoe Bend Fire Protection District        | Boise      | 1,449                   | 0                      | 19         | Tax                      |
| 15324 | Idaho City Volunteer Fire Department           | Boise      | 425                     | 0                      | 12         | Tax                      |
| 15342 | Lowman Volunteer Fire District                 | Boise      | 300                     | 0                      | 12         | Subscription Dues        |
| 15301 | Placerville Fire Protection District           | Boise      | 196                     | 0                      | 18         | Tax                      |
| 15313 | Robie Creek Volunteer Fire Department          | Boise      | 1,162                   | 0                      | 16         | Subscription Dues        |
| 15335 | Thorn Creek Volunteer Fire Department          | Boise      | 650                     | 0                      | 12         | Subscription Dues        |
| 15340 | Wilderness Ranch Fire Protection District      | Boise      | 829                     | 1                      | 31         | Tax                      |
| 17314 | Clark Fork Fire & Rescue                       | Bonner     | 561                     | 0                      | 14         | Tax                      |
| 17344 | Coolin-Cavanaugh Bay Fire Protection District  | Bonner     | 209                     | 0                      | 35         | Tax                      |
| 17345 | Kilroy Bay-Pine Cove Fire Department           | Bonner     | 0                       | 0                      | 10         | Tax                      |
| 17339 | North of the Narrows Fire District             | Bonner     | 300                     | 1                      | 30         | Tax                      |
| 17333 | Northside Fire District                        | Bonner     | 7,713                   | 3                      | 25         | Tax                      |
| 17360 | Sam Owen Fire District                         | Bonner     | 1,500                   | 0                      | 18         | Tax                      |
| 17349 | Schweitzer Fire District                       | Bonner     | 165                     | 2                      | 10         | Tax                      |
| 17346 | Selkirk Fire, Rescue & EMS                     | Bonner     | 16,597                  | 24                     | 26         | Tax                      |
| 17361 | Upper Pack River Volunteer Fire District       | Bonner     | 0                       | 0                      | 0          | Tax                      |
|       | West Pend Oreille Fire District                | Bonner     | 5,475                   | 0                      | 45         | Tax                      |
| 17319 | West Priest Lake Fire District                 | Bonner     | 537                     | 0                      | 20         | Tax                      |
| 19315 | Ammon Fire Department                          | Bonneville | 15,540                  | 5                      | 35         | Tax                      |
|       | Greater Swan Valley Fire Protection District 2 | Bonneville | 590                     | 1                      | 19         | Tax                      |
| 19101 | Idaho Falls Fire Department                    | Bonneville | 61,076                  | 107                    | 0          | Tax                      |
| 19317 | Ucon Fire Department                           | Bonneville | 1,144                   | 0                      | 21         | Tax                      |
| 21301 | Bonners Ferry Fire Department                  | Boundary   | 2,603                   | 0                      | 24         | Tax                      |
| 21333 | Curley Creek Volunteer Fire Department         | Boundary   | 300                     | 0                      | 15         | Tax                      |
| 21344 | Hall Mountain Volunteer Fire Department        | Boundary   | 1,600                   | 0                      | 18         | Subscription Dues        |
| 21315 | Moyie Springs Fire Department                  | Boundary   | 750                     | 0                      | 9          | Tax                      |
|       | North Bench Fire District                      | Boundary   | 3,000                   | 1                      | 21         | Subscription Dues        |
|       | Paradise Valley Fire District                  | Boundary   | 1,959                   | 0                      | 12         | Tax                      |
|       | South Boundary Fire Protection District        | Boundary   | 1,338                   | 1                      | 24         | Tax                      |
| 23316 | Arco Fire Department                           | Butte      | 1,500                   | 0                      | 13         | Tax                      |
| 23341 | Lost River Fire Protection District            | Butte      | 2,000                   | 0                      | 12         | Tax                      |
| 25301 | Fairfield Fire Department                      | Camas      | 402                     | 0                      | 15         | Tax                      |
| 25340 | West Magic Fire District                       | Camas      | 120                     | 0                      | 5          | Tax                      |
| 27211 | Caldwell Fire Department                       | Canyon     | 64,518                  | 42                     | 0          | Tax                      |
| 27344 | Melba Rural Fire Protection District           | Canyon     | 4,000                   | 0                      | 30         | Tax                      |
| 27336 | Middleton Rural Fire District                  | Canyon     | 21,600                  | 9                      | 41         | Tax                      |
| 27101 | Nampa Fire Department                          | Canyon     | 108,000                 | 80                     | 0          | Tax                      |
|       | Parma Rural Fire Protection District           | Canyon     | 10,000                  | 3                      | 30         | Tax                      |
|       |                                                | •          |                         | •                      |            |                          |
| 27339 | Upper Deer Flat Fire Department                | Canyon     | 0                       | 0                      | 22         | Tax                      |

| FDID                                      | FIRE DEPARTMENT                                                                                                                           | COUNTY                    | POPULATION<br>PROTECTED | CAREER<br>FIREFIGHTERS | VOLUNTEERS | MAIN FUNDING<br>RESOURCE |
|-------------------------------------------|-------------------------------------------------------------------------------------------------------------------------------------------|---------------------------|-------------------------|------------------------|------------|--------------------------|
| 29306                                     | Bancroft Volunteer Fire Department                                                                                                        | Caribou                   | 500                     | 0                      | 16         | Tax                      |
| 29305                                     | Caribou County Fire Department                                                                                                            | Caribou                   | 6,000                   | 0                      | 15         | Tax                      |
| 29309                                     | Grace Fire Department                                                                                                                     | Caribou                   | 960                     | 0                      | 14         | Tax                      |
| 29301                                     | Soda Springs Fire Department                                                                                                              | Caribou                   | 3,300                   | 0                      | 16         | Tax                      |
| 31343                                     | Ace Fire Protection Association                                                                                                           | Cassia                    | 500                     | 0                      | 12         | Subscription Dues        |
| 31342                                     | Albion Fire Protection District                                                                                                           | Cassia                    | 646                     | 0                      | 10         | Tax                      |
| 31201                                     | Burley Fire Department                                                                                                                    | Cassia                    | 19,578                  | 10                     | 25         | Tax                      |
| 31334                                     | Declo Fire Department                                                                                                                     | Cassia                    | 359                     | 0                      | 11         | Tax                      |
| 31340                                     | Oakley Fire Department                                                                                                                    | Cassia                    | 1,400                   | 0                      | 10         | Tax                      |
| 31338                                     | Raft River Fire Protection District                                                                                                       | Cassia                    | 1,148                   | 0                      | 18         | Tax                      |
| 33329                                     | Dubois City Fire Department                                                                                                               | Clark                     | 602                     | 0                      | 17         | Tax                      |
| 35301                                     | Elk River Volunteer Fire Department                                                                                                       | Clearwater                | 125                     | 0                      | 8          | Fundraisers              |
| 35341                                     | Evergreen Rural Fire District                                                                                                             | Clearwater                | 400                     | 0                      | 0          | Tax                      |
| 35330                                     | Grangemont Rural Fire District                                                                                                            | Clearwater                | 180                     | 0                      | 0          | Tax                      |
| 1                                         | Orofino Fire Department                                                                                                                   | Clearwater                | 4,000                   | 1                      | 22         | Tax                      |
| I                                         | Pierce Volunteer Fire Department                                                                                                          | Clearwater                | 500                     | 0                      | 10         | Tax                      |
| I                                         | Sunnyside Rural Fire District                                                                                                             | Clearwater                | 425                     | 0                      | 20         | Tax                      |
| I                                         | Twin Ridge Rural Fire District                                                                                                            | Clearwater                | 500                     | 0                      | 25         | Tax                      |
| I                                         | Upper Fords Creek Rural Fire District                                                                                                     | Clearwater                | 300                     | 0                      | 0          | Tax                      |
| I                                         | Weippe Fire Department                                                                                                                    | Clearwater                | 600                     | 0                      | 25         | Tax                      |
| 37334                                     | North Custer Rural Fire District                                                                                                          | Custer                    | 2,500                   | 0                      | 50         | Tax                      |
| 37301                                     | Sawtooth Valley Rural Fire Department                                                                                                     | Custer                    | 400                     | 0                      | 19         | Tax                      |
| I                                         | South Custer Rural Fire District                                                                                                          | Custer                    | 1,000                   | 0                      | 30         | Tax                      |
| 30338                                     | Atlanta Rural Fire Protection District                                                                                                    | Elmore                    | 40                      | 0                      | 9          | Tax                      |
|                                           | Glenns Ferry Fire Department                                                                                                              | Elmore                    | 1,278                   | 0                      | 0          | Tax                      |
| I                                         | King Hill Rural Fire District                                                                                                             | Elmore                    | 1,144                   | 0                      | 17         | Tax                      |
| 1                                         | Mountain Home Rural Fire District                                                                                                         | Elmore                    | 20,000                  | 2                      | 31         | Tax                      |
| I                                         | Mountain Home Volunteer Fire Department                                                                                                   | Elmore                    | 0                       | 0                      | 0          | Tax                      |
| 1                                         | Oasis Volunteer Fire Department                                                                                                           | Elmore                    | 180                     | 0                      | 24         | Tax                      |
|                                           | ·                                                                                                                                         |                           |                         |                        |            |                          |
|                                           | Franklin County Fire District                                                                                                             | Franklin                  | 13,224                  | 1                      | 25         | Tax                      |
| 43334                                     | Island Park Fire Protection District                                                                                                      | Fremont                   | 2,000                   | 0                      | 24         | Tax                      |
| 43336                                     | North Fremont Fire District                                                                                                               | Fremont                   | 3,500                   | 0                      | 22         | Tax                      |
| 43338                                     | South Fremont Fire District                                                                                                               | Fremont                   | 7,500                   | 0                      | 23         | Tax                      |
|                                           | Emmett Fire Department                                                                                                                    | Gem                       | 6,829                   | 1                      | 15         | Tax                      |
| 45301                                     | Emmott in Bopartmont                                                                                                                      |                           | 0.261                   | 1                      | 30         | Tax                      |
| I                                         | Gem County Fire Protection District 1                                                                                                     | Gem                       | 9,261                   |                        |            |                          |
| 45334                                     | ·                                                                                                                                         | Gem<br>Gem                | 925                     | 0                      | 35         | Tax                      |
| 45334<br>45339                            | Gem County Fire Protection District 1                                                                                                     |                           |                         | ·                      |            |                          |
| 45334<br>45339<br>47341                   | Gem County Fire Protection District 1 Gem County Fire Protection District 2                                                               | Gem                       | 925                     | 0                      | 35         | Tax                      |
| 45334<br>45339<br>47341<br>47301          | Gem County Fire Protection District 1 Gem County Fire Protection District 2  Bliss Rural Fire District                                    | Gem                       | 925<br>724              | 0                      | 35<br>9    | Tax<br>Tax               |
| 45334<br>45339<br>47341<br>47301<br>47323 | Gem County Fire Protection District 1 Gem County Fire Protection District 2  Bliss Rural Fire District Gooding City/Rural Fire Department | Gem<br>Gooding<br>Gooding | 925<br>724<br>6,579     | 0                      | 9<br>21    | Tax<br>Tax<br>Tax        |

| FDID  | FIRE DEPARTMENT                            | COUNTY    | POPULATION<br>PROTECTED | CAREER<br>FIREFIGHTERS | VOLUNTEERS | MAIN FUNDING<br>RESOURCE |
|-------|--------------------------------------------|-----------|-------------------------|------------------------|------------|--------------------------|
| 49352 | BPC Rural Fire Department                  | Idaho     | 1,200                   | 0                      | 18         | Subscription Dues        |
| 49340 | Carrot Ridge Volunteer Fire District       | Idaho     | 200                     | 0                      | 20         | Subscription Dues        |
| 49310 | Cottonwood Volunteer Fire Department       | Idaho     | 923                     | 0                      | 22         | Tax                      |
| 49335 | Cottonwood Rural Fire District             | Idaho     | 758                     | 0                      | 0          | Tax                      |
| 49316 | Elk City Volunteer Fire Department         | Idaho     | 400                     | 0                      | 6          | Donations                |
| 49327 | Ferdinand Fire Department                  | Idaho     | 160                     | 0                      | 12         | Tax                      |
| 49375 | Glenwood/Caribel Volunteer Fire Department | Idaho     | 680                     | 0                      | 17         | Tax                      |
| 49308 | Grangeville City Fire Department           | Idaho     | 0                       | 0                      | 20         | Tax                      |
| 49334 | Grangeville Rural Fire District            | Idaho     | 0                       | 0                      | 0          | Tax                      |
| 49362 | Harpster Fire Protection District          | Idaho     | 200                     | 0                      | 19         | Tax                      |
| 49330 | Kooskia Fire Department                    | Idaho     | 3,000                   | 0                      | 16         | Tax                      |
| 49336 | Ridge Runner Fire Department               | Idaho     | 800                     | 0                      | 15         | Grants                   |
| 49350 | Riggins Fire Department                    | Idaho     | 440                     | 0                      | 16         | Tax                      |
| 49370 | Sesech Meadow Rural Fire District          | ldaho     | 0                       | 0                      | 0          | Subscription Dues        |
| 49338 | Salmon River Rural Fire Department         | Idaho     | 2,500                   | 0                      | 34         | Subscription Dues        |
| 43929 | Stites Fire Department                     | Idaho     | 300                     | 0                      | 10         | Fundraisers              |
| 49377 | White Bird Fire Department                 | Idaho     | 150                     | 0                      | 2          | Tax                      |
| 51334 | Central Fire District                      | Jefferson | 24,431                  | 2                      | 85         | Tax                      |
| 51337 | Hamer Fire Protection District             | Jefferson | 0                       | 0                      | 0          | Tax                      |
| 51314 | Roberts Fire District                      | Jefferson | 0                       | 0                      | 0          | Tax                      |
| 51340 | West Jefferson Fire Control District       | Jefferson | 3,500                   | 0                      | 25         | Tax                      |
| 53353 | First Segregation Fire District            | Jerome    | 2,855                   | 1                      | 10         | Tax                      |
| 53201 | Jerome City Fire Department                | Jerome    | 12,500                  | 14                     | 16         | Tax                      |
| 53333 | Jerome Rural Fire District                 | Jerome    | 12,000                  | 0                      | 18         | Tax                      |
| 55201 | Coeur d'Alene Fire Department              | Kootenai  | 50,665                  | 57                     | 0          | Tax                      |
| 55360 | East Side Fire Protection District         | Kootenai  | 536                     | 0                      | 26         | Tax                      |
| 55346 | Hauser Lake Fire Protection District       | Kootenai  | 2,200                   | 1                      | 15         | Tax                      |
| 55234 | Kootenai County Fire & Rescue              | Kootenai  | 40,000                  | 55                     | 0          | Tax                      |
| 55209 | Kootenai County Haz Mat                    | Kootenai  | 141,132                 | 0                      | 33         | Tax                      |
| 55354 | Mica-Kidd Island Fire Protection District  | Kootenai  | 2,100                   | 2                      | 31         | Tax                      |
| 55342 | Northern Lakes Fire Protection District    | Kootenai  | 37,000                  | 33                     | 6          | Tax                      |
| 55338 | Spirit Lake Fire Protection District       | Kootenai  | 8,250                   | 9                      | 14         | Tax                      |
| 55352 | Timberlake Fire Protection District        | Kootenai  | 9,000                   | 7                      | 15         | Tax                      |
| 55336 | Worley Fire Protection District            | Kootenai  | 2,700                   | 8                      | 9          | Tax                      |
| 57309 | Bovill Fire Protection District            | Latah     | 311                     | 0                      | 15         | Tax                      |
| 57342 | Deary Rural Fire District                  | Latah     | 1,395                   | 0                      | 25         | Tax                      |
| 57303 | Genesee City Fire Department               | Latah     | 1,643                   | 0                      | 25         | Tax                      |
| 57338 | Genesee Rural Fire Protection District     | Latah     | 0                       | 0                      | 0          | Tax                      |
| 57307 | Juliaetta Volunteer Fire Department        | Latah     | 600                     | 0                      | 11         | Tax                      |
| 57306 | Kendrick Volunteer Fire Department         | Latah     | 0                       | 0                      | 10         | Tax                      |
| 57301 | Moscow City Volunteer Fire Department      | Latah     | 25,000                  | 5                      | 100        | Tax                      |
| 57334 | Moscow Rural Fire District                 | Latah     | 0                       | 0                      | 0          | Tax                      |
| 57336 | Potlatch Rural Fire District               | Latah     | 3,500                   | 0                      | 35         | Tax                      |
| 57304 | Troy Volunteer Fire Department             | Latah     | 2,500                   | 0                      | 0          | Tax                      |

| FDID  | FIRE DEPARTMENT                               | COUNTY    | POPULATION<br>PROTECTED | CAREER<br>FIREFIGHTERS | VOLUNTEERS | MAIN FUNDING<br>RESOURCE |
|-------|-----------------------------------------------|-----------|-------------------------|------------------------|------------|--------------------------|
| 59310 | Elk Bend Fire Protection District             | Lemhi     | 281                     | 0                      | 18         | Tax                      |
| 59315 | Leadore Community Volunteer Fire Department   | Lemhi     | 2,500                   | 0                      | 23         | Tax                      |
| 59330 | Lemhi County Fire Protection District         | Lemhi     | 6,500                   | 0                      | 41         | Tax                      |
| 59333 | North Fork Fire Protection District           | Lemhi     | 500                     | 0                      | 16         | Tax                      |
| 59351 | Williams Lake Volunteer Fire Department       | Lemhi     | 150                     | 0                      | 4          | Subscription Dues        |
| 61304 | Craigmont Fire Department                     | Lewis     | 503                     | 0                      | 15         | Tax                      |
|       | Kamiah Fire Department                        | Lewis     | 5,000                   | 0                      | 25         | Tax                      |
|       | Kamiah Rural Fire District                    | Lewis     | 0                       | 0                      | 0          | Tax                      |
|       | Nezperce City Fire Department                 | Lewis     | 1,500                   | 0                      | 0          | Tax                      |
|       | Nezperce Rural Fire Protection District       | Lewis     | 1,500                   | 0                      | 0          | Tax                      |
|       | Winchester Volunteer Fire Department          | Lewis     | 500                     | 0                      | 9          | Tax                      |
|       | Winchester Rural Fire District                | Lewis     | 1,200                   | 0                      | 12         | Tax                      |
|       | Dietrich Fire District                        |           | ,                       |                        |            |                          |
|       |                                               | Lincoln   | 788                     | 0                      | 19         | Tax                      |
|       | Richfield Fire Protection District            | Lincoln   | 700                     | 0                      | 10         | Tax<br><del>-</del>      |
| 63301 | Shoshone City/Rural Fire Department           | Lincoln   | 0                       | 0                      | 14         | Tax                      |
| 65234 | Madison Fire Department                       | Madison   | 40,000                  | 20                     | 50         | Tax                      |
| 67336 | Minidoka County Fire Protection District      | Minidoka  | 10,000                  | 0                      | 40         | Tax                      |
| 67301 | Rupert City Fire & Rescue                     | Minidoka  | 5,900                   | 1                      | 24         | Tax                      |
| 67334 | West End Fire Protection District             | Minidoka  | 8,800                   | 1                      | 22         | Tax                      |
| 69347 | Arrow Junction Fire Protection District       | Nez Perce | 300                     | 0                      | 21         | Tax                      |
| 69333 | Big Canyon Fire District                      | Nez Perce | 536                     | 0                      | 20         | Tax                      |
| 69311 | Culdesac Volunteer Fire Department            | Nez Perce | 0                       | 0                      | 0          | Tax                      |
|       | Lapwai Fire Department                        | Nez Perce | 1,200                   | 0                      | 10         | Tax                      |
|       | Lewiston Fire Department                      | Nez Perce | 32,500                  | 60                     | 0          | Tax                      |
|       | Nez Perce County Fire Department              | Nez Perce | 10,000                  | 0                      | 16         | Tax                      |
|       | Wheatland Fire Protection District            | Nez Perce | 450                     | 0                      | 22         | Tax                      |
| 71301 | Malad Volunteer Fire Department               | Oneida    | 4,000                   | 0                      | 16         | Tax                      |
|       | ·                                             |           |                         |                        |            |                          |
|       | Bruneau Fire Protection District              | Owyhee    | 635                     | 0                      | 14         | Tax                      |
|       | Grand View Fire Department                    | Owyhee    | 3,000                   | 0                      | 15         | Tax<br>_                 |
|       | Homedale Fire Department                      | Owyhee    | 7,500                   | 0                      | 22         | Tax                      |
|       | Marsing Rural Fire District                   | Owyhee    | 20,000                  | 0                      | 30         | Tax                      |
|       | Murphy-Reynolds-Wilson Fire District          | Owyhee    | 1,200                   | 0                      | 47         | Tax                      |
| 73320 | Silver City Fire & Rescue                     | Owyhee    | 100                     | 0                      | 10         | Donations                |
| 75302 | Fruitland Fire Department                     | Payette   | 5,234                   | 0                      | 30         | Tax                      |
| 75336 | New Plymouth Rural Fire Protection District   | Payette   | 1,000                   | 0                      | 18         | Tax                      |
| 75301 | Payette City Fire Department                  | Payette   | 9,000                   | 5                      | 20         | Tax                      |
| 75334 | Payette Rural Fire District                   | Payette   | 9,500                   | 0                      | 25         | Tax                      |
| 75305 | Sand Hollow Fire Protection District          | Payette   | 700                     | 0                      | 12         | Tax                      |
| 77302 | American Falls Fire Department                | Power     | 4,280                   | 0                      | 15         | Tax                      |
|       | American Falls Rural Fire Protection District | Power     | 1,851                   | 0                      | 0          | Tax                      |
| 77206 | Rockland Rural Fire District                  | Power     | 500                     | 0                      | 20         | Tax                      |