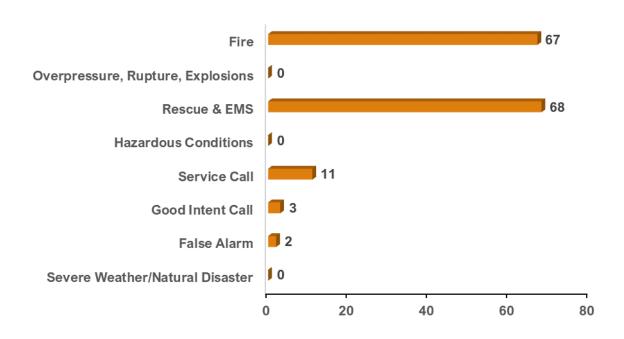

## **INCIDENT SUMMARY OF FIRE RESPONSES**

| NFIRS<br>Reference | Fire Responses                          | Dollar Loss   |
|--------------------|-----------------------------------------|---------------|
| 111-118            | Structure                               | \$92,787,563  |
| 120-123            | Mobile property used as fixed structure | \$1,440,405   |
| 130-138            | Mobile property (vehicle)               | \$8,208,597   |
| 140-143            | Natural vegetation                      | \$10,972,792  |
| 150-155            | Outside rubbish                         | \$378,183     |
| 160-163            | Special outside                         | \$1,098,474   |
| 170-173            | Cultivated vegetation, crop             | \$22,994,830  |
| 100                | Fire, other                             | \$1,030,250   |
|                    | Total                                   | \$132,254,397 |

## **INCIDENT SUMMARY OF NON-FIRE RESPONSES**

| NFIRS<br>Reference | Response Type                              | Dollar Loss  |
|--------------------|--------------------------------------------|--------------|
| 200                | Overpressure, rupture, explosion, overheat | \$1,573      |
| 300                | Rescue & EMS                               | \$13,769,780 |
| 400                | Hazardous conditions                       | \$568,688    |
| 500                | Service call                               | \$515,656    |
| 600                | Good Intent/Cancelled                      | \$35,320     |
| 700                | False alarm/False call                     | \$39,000     |
| 800                | Severe weather/Natural disaster            | \$60,500     |
| 900                | Special type of incident, other            | \$0          |
|                    | Total                                      | \$4,990,104  |