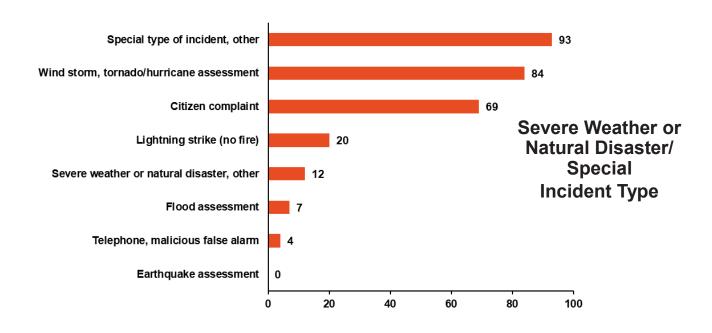

00                | Rescue & EMS                               | \$13,769,780 |
| 400                | Hazardous conditions                       | \$568,688    |
| 500                | Service call                               | \$515,656    |
| 600                | Good Intent/Cancelled                      | \$35,320     |
| 700                | False alarm/False call                     | \$39,000     |
| 800                | Severe weather/Natural disaster            | \$60,500     |
| 900                | Special type of incident, other            | \$0          |
|                    | Total                                      | \$4,990,104  |

## **TOP 10 INCIDENT TYPES BY CATEGORIES**



## **TOP 10 INCIDENT TYPES BY CATEGORIES**



## **TOP 10 INCIDENT TYPES BY CATEGORIES**





## 2021 AND 2020 POPULATIONS AND INCIDENTS COMPARISON

(Population source: U.S. Census Bureau)

|            |                    |                    |          | (Popula   | tion source: U.S.                   | Census Bureau)                      |    |           |                                             |                                             |          |         |
|------------|--------------------|--------------------|----------|-----------|-------------------------------------|-------------------------------------|----|-----------|---------------------------------------------|---------------------------------------------|----------|---------|
| County     | 2021<br>Population | 2020<br>Population | D        | ifference | Total 2021<br>Incidents<br>Reported | Total 2020<b