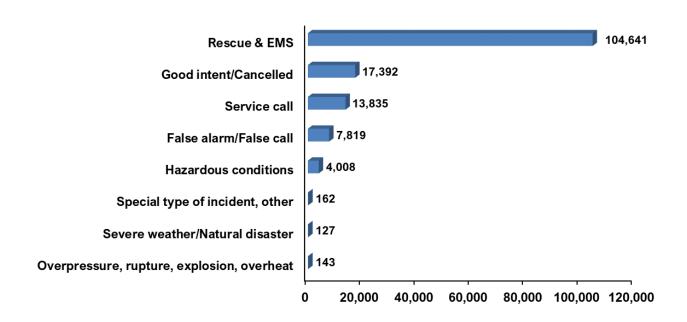

## **INCIDENT SUMMARY OF NON-FIRE RESPONSES**

| NFIRS<br>Reference | Response Type                              | Dollar Loss  |
|--------------------|--------------------------------------------|--------------|
| 200                | Overpressure, rupture, explosion, overheat | \$1,573      |
| 300                | Rescue & EMS                               | \$13,769,780 |
| 400                | Hazardous conditions                       | \$568,688    |
| 500                | Service call                               | \$515,656    |
| 600                | Good Intent/Cancelled                      | \$35,320     |
| 700                | False alarm/False call                     | \$39,000     |
| 800                | Severe weather/Natural disaster            | \$60,500     |
| 900                | Special type of incident, other            | \$0          |
|                    | Total                                      | \$4,990,104  |