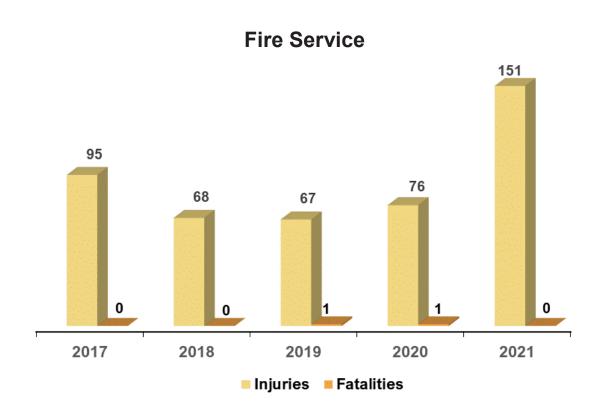

## **AES Operation**



### **AES Presence**



## **AUTOMATIC EXTINGUISHING SYSTEMS (AES)**

### **AES Type**

- Other
- **■** Wet pipe sprinkler
- Dry pipe sprinkler
- Other sprinkler system
- Dry chemical system
- Foam system
- Undetermined



### **AES Failure**

- Other
- System shut off
- Agent discharged, but did not reach the fire
- Fire not in area protected by the system
- System components damaged
- Manual intervention defeated the system
- Undetermined



### **Civilian Severity**



## **Civilian Cause of Injury**



## **Civilian Fire Injuries**



### **Civilian Fire Fatalities**



### Fire Service Injury by Incident Type



### **Fire Service Physical Condition Prior to Injury**



### Fire Service Activity at Time of Injury



## **CASUALTIES FOR THE LAST FIVE YEARS**





| FDID  | FIRE DEPARTMENT                             | COUNTY    | POPULATION<br>PROTECTED | CAREER<br>FIREFIGHTERS | VOLUNTEERS | MAIN FUNDING<br>RESOURCE |
|-------|---------------------------------------------|-----------|-------------------------|------------------------|------------|--------------------------|
| 01100 | Boise Fire Department                       | Ada       | 270,638                 | 246                    | 0          | Tax                      |
| 01344 | Eagle Fire Departmemnt                      | Ada       | 34,000                  | 42                     | 20         | Tax                      |
| 01248 | IDOC Fire Department                        | Ada       | 6,000                   | 0                      | 20         | Tax                      |
| 0