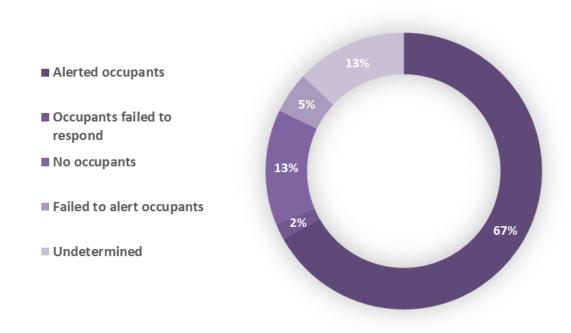

| Manufacturing                            | Processing                                                                                     | 61                | \$21,407,752  |
| Storage                                  | Outbuildings, shed, livestock storage, parking garage, warehouse, self storage units           | 220               | \$7,469,908   |
| Outside/Special<br>Property              | Open land, landfill, construction site, roads, parking lot                                     | 2,466             | \$29,473,150  |
| Total                                    |                                                                                                | 5,013             | \$130,883,856 |

## **SMOKE DETECTORS**

### **Detector Operation**



### **Detector Effectiveness**



## **SMOKE DETECTORS**

### **Detector Failure**



### **Detector Type**



## **AUTOMATIC EXTINGUISHING SYSTEMS (AES)**

### **AES Operation**



### **AES Presence**



## **AUTOMATIC EXTINGUISHING SYSTEMS (AES)**

### **AES Type**

- Other
- **■** Wet pipe sprinkler
- Dry pipe sprinkler
- Other sprinkler system
- Dry chemical system
- Foam system
- Undetermined



### **AES Failure**

- Other
- System shut off
- Agent discharged, but did not reach the fire
- Fire not in area protected by the system
- System components damaged
- Manual intervention defeated the system
- Undetermined



### **Civilian Severity**



## **Civilian Cause of Injury**



## **Civilian Fire Injuries**



### **Civilian Fire Fatalities**



### Fire Service Injury by Incident Type



### **Fire Service Physic