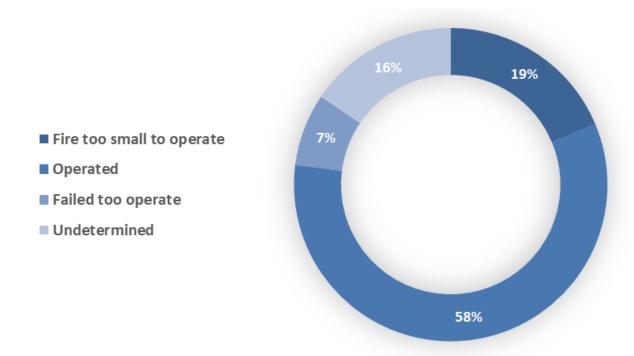

| \$21,407,752  |
| Storage                                  | Outbuildings, shed, livestock storage, parking garage, warehouse, self storage units           | 220               | \$7,469,908   |
| Outside/Special<br>Property              | Open land, landfill, construction site, roads, parking lot                                     | 2,466             | \$29,473,150  |
| Total                                    |                                                                                                | 5,013             | \$130,883,856 |

## **SMOKE DETECTORS**

### **Detector Operation**



### **Detector Effectiveness**



## **SMOKE DETECTORS**

### **Detector Failure**



### **Detector Type**



## **AUTOMATIC EXTINGUISHING SYSTEMS (AES)**

### **AES Operation**



### **AES Presence**



## **AUTOMATIC EXTINGUISHING SYSTEMS (AES)**

### **AES Type**

- Other
- **■** Wet pipe sprinkler
- Dry pipe sprinkler
- Other sprinkler system
- Dry chemical system
- Foam system
- Undetermined



### **AES Failure**

- Other
- System shut off
- Agent discharged, but did not reach the fire
- Fire not in area protected by the system
- System components damaged
- Manual intervention defeated the system
- Undetermined



### **Civilian Severity**



## **Civilian Cause of Injury**



## **Civilian Fire Injuries**



### **Civilian Fire Fatalities**



### Fire Service Injury by Incident Type



### **Fire Service Physical Condition Prior to Injury**



### Fire Service Activity at Time of Injury



## **CASUALTIES FOR THE LAST FIVE YEARS**





| FDID  | FIRE DEPAR