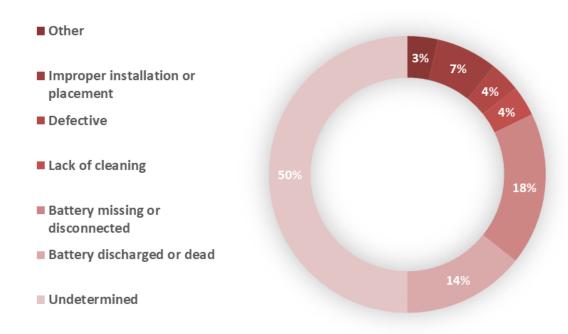

## Types of Fires Investigated by the State Fire Marshal's Office

### **Determination of Cause**