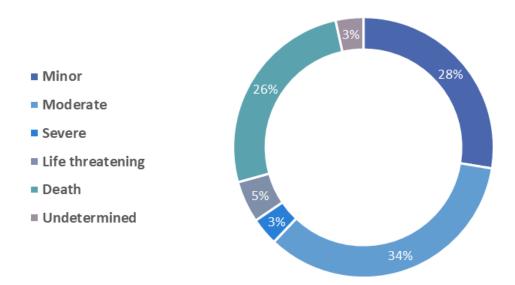

| 5,013             | \$130,883,856 |

## **SMOKE DETECTORS**

### **Detector Operation**



### **Detector Effectiveness**



## **SMOKE DETECTORS**

### **Detector Failure**



### **Detector Type**



## **AUTOMATIC EXTINGUISHING SYSTEMS (AES)**

### **AES Operation**



### **AES Presence**



## **AUTOMATIC EXTINGUISHING SYSTEMS (AES)**

### **AES Type**

- Other
- **■** Wet pipe sprinkler
- Dry pipe sprinkler
- Other sprinkler system
- Dry chemical system
- Foam system
- Undetermined



### **AES Failure**

- Other
- System shut off
- Agent discharged, but did not reach the fire
- Fire not in area protected by the system
- System components damaged
- Manual intervention defeated the system
- Undetermined



### **Civilian Severity**



## **Civilian Cause of Injury**



## **Civilian Fire Injuries**



### **Civilian Fire Fatalities**



### Fire Service Injury by Incident Type



### **Fire Service Physical Condition Prior to Injury**



### Fire Service Activity at Time of Injury



## **CASUALTIES FOR THE LAST FIVE YEARS**





| FDID  | FIRE DEPARTMENT                             | COUNTY    | POPULATION<br>PROTECTED | CAREER<br>FIREFIGHTERS | VOLUNTEERS | MAIN FUNDING<br>RESOURCE |
|-------|---------------------------------------------|-----------|-------------------------|------------------------|------------|--------------------------|
| 01100 | Boise Fire Department                       | Ada       | 270,638                 | 246                    | 0          | Tax                      |
| 01344 | Eagle Fire