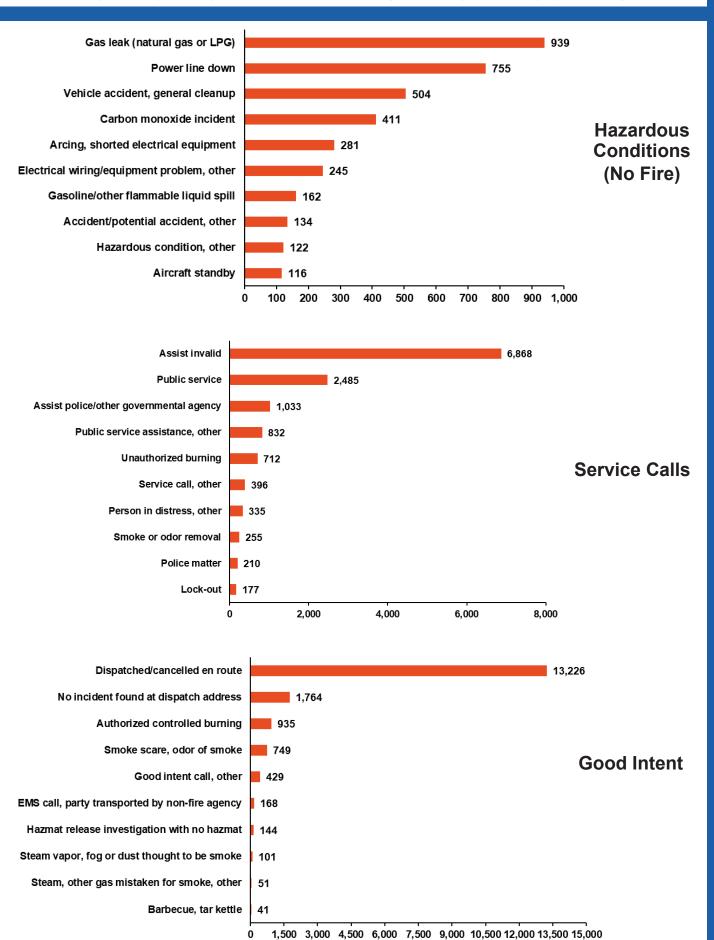

upture, explosion, overheat | \$1,573      |
| 300                | Rescue & EMS                               | \$13,769,780 |
| 400                | Hazardous conditions                       | \$568,688    |
| 500                | Service call                               | \$515,656    |
| 600                | Good Intent/Cancelled                      | \$35,320     |
| 700                | False alarm/False call                     | \$39,000     |
| 800                | Severe weather/Natural disaster            | \$60,500     |
| 900                | Special type of incident, other            | \$0          |
|                    | Total                                      | \$4,990,104  |

## **TOP 10 INCIDENT TYPES BY CATEGORIES**



## **TOP 10 INCIDENT TYPES BY CATEGORIES**



## **TOP 10 INCIDENT TYPES BY CATEGORIES**





## 2021 AND 2020 POPULATIONS AND INCIDENTS COMPARISON

(Population source: U.S. Census Bureau)

|            |                    |                    |          | (Popula   | tion source: U.S.                   | Census Bureau)                      |    |           |                                             |                                             |          |         |
|------------|--------------------|--------------------|----------|-----------|-------------------------------------|-------------------------------------|----|-----------|---------------------------------------------|---------------------------------------------|----------|---------|
| County     | 2021<br>Population | 2020<br>Population | D        | ifference | To