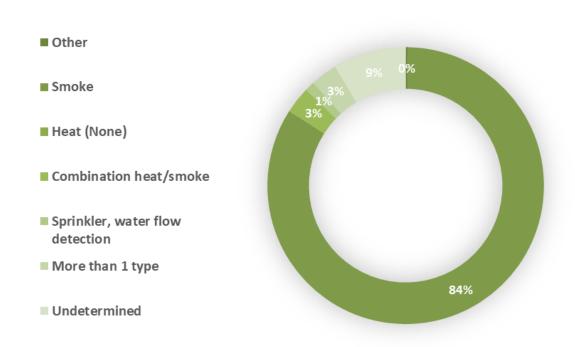

| 61                | \$21,407,752  |
| Storage                                  | Outbuildings, shed, livestock storage, parking garage, warehouse, self storage units           | 220               | \$7,469,908   |
| Outside/Special<br>Property              | Open land, landfill, construction site, roads, parking lot                                     | 2,466             | \$29,473,150  |
| Total                                    |                                                                                                | 5,013             | \$130,883,856 |

## **SMOKE DETECTORS**

### **Detector Operation**



### **Detector Effectiveness**



## **SMOKE DETECTORS**

### **Detector Failure**



### **Detector Type**



## **AUTOMATIC EXTINGUISHING SYSTEMS (AES)**

### **AES Operation**



### **AES Presence**



## **AUTOMATIC EXTINGUISHING SYSTEMS (AES)**

### **AES Type**

- Other
- **■** Wet pipe sprinkler
- Dry pipe sprinkler
- Other sprinkler system
- Dry chemical system
- Foam system
- Undetermined



### **AES Failure**

- Other
- System shut off
- Agent discharged, but did not reach the fire
- Fire not in area protected by the system
- System components damaged
- Manual intervention defeated the system
- Undetermined



### **Civilian Severity**



## **Civilian Cause of Injury**



## **Civilian Fire Injuries**



### **Civilian Fire Fatalities**



### Fire Service Injury by Incident Type



### **Fire Service Physical Condition Prior to Injury**



### Fire Service Activity at Time of Injury