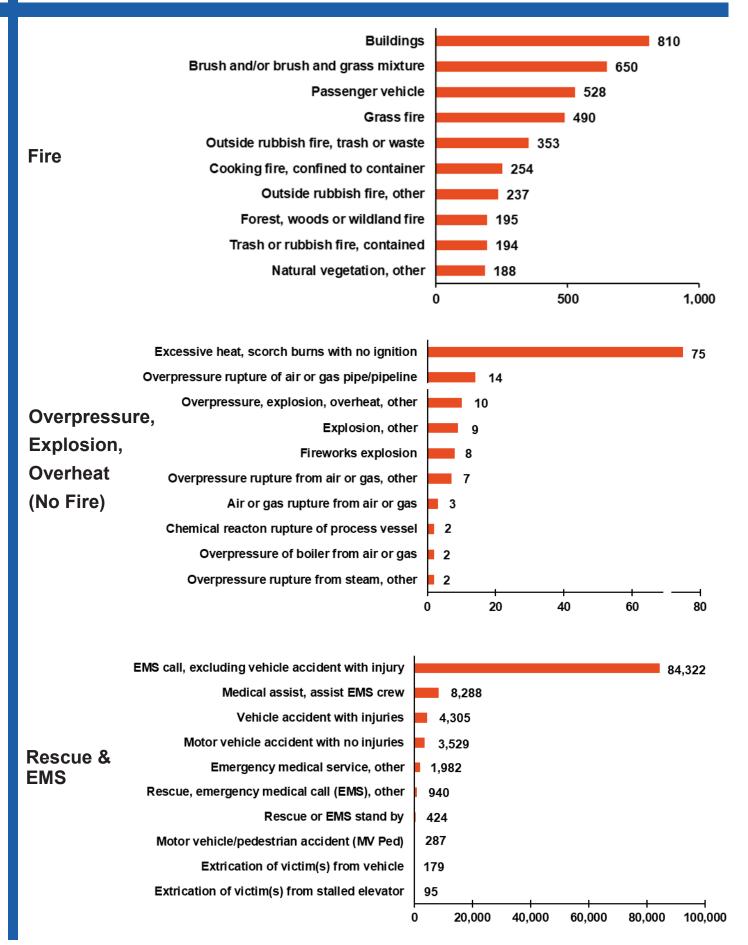

------|
| 200                | Overpressure, rupture, explosion, overheat | \$1,573      |
| 300                | Rescue & EMS                               | \$13,769,780 |
| 400                | Hazardous conditions                       | \$568,688    |
| 500                | Service call                               | \$515,656    |
| 600                | Good Intent/Cancelled                      | \$35,320     |
| 700                | False alarm/False call                     | \$39,000     |
| 800                | Severe weather/Natural disaster            | \$60,500     |
| 900                | Special type of incident, other            | \$0          |
|                    | Total                                      | \$4,990,104  |

## **TOP 10 INCIDENT TYPES BY CATEGORIES**



## **TOP 10 INCIDENT TYPES BY CATEGORIES**



## **TOP 10 INCIDENT TYPES BY CATEGORIES**





## 2021 AND 2020 POPULATIONS AND INCIDENTS COMPARISON

(Population source: U.S. Census Bureau)

|            |                    |                    |          | (Popula   | tion source: U.S.                   | Census Bureau)                      |    |           |                                             |                                             |          |         |
|------------|--------------------|--------------------|----------|-----------|-------------------------------------|-------------------------------------|----|-----------|---------------------------------------------|---------------------------------------------|----------|---------|
| County     | 2021<br>Population |