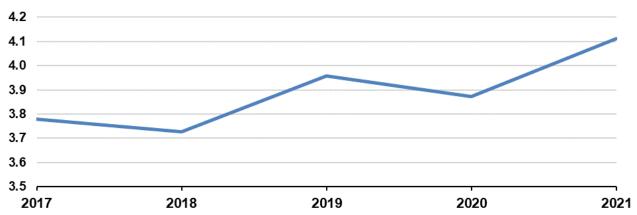

TALS     | 1,900,923          | 1,847,772          | 1        | 53,151    | 153,522                             | 137,322                             | 1  | 16,200    | 5,029                                       | 5,032                                       | J        | -3      |
|            | , , , , , , , ,    | , ,                |          | ,         |                                     |                                     | •  |           | ,                                           | ,                                           | _        |         |

## **FIVE-YEAR TRENDS**

### Incidents per 1,000 Population



### Structure Fire Incidents per 1,000 Population



### Fire Incidents per 1,000 Population



## **FIVE-YEAR TRENDS**

### False Call Incidents per 1,000 Population



### Average Dollar Loss per Fire Incident



### Civilian and Fire Service Casualties per 1,000 Fire Incidents



## MOST FREQUENT RESIDENTIAL STRUCTURE FIRES



| Area of Origin                     | Incident<br>Count | Dollar Loss  |
|------------------------------------|-------------------|--------------|
| Attics                             | 38                | \$2,124,337  |
| Bathrooms                          | 23                | \$662,225    |
| Bedrooms                           | 64                | \$2,894,252  |
| Common Room, Den, Family Room      | 41                | \$4,149,600  |
| Courtyard, Patio, Terrace          | 53                | \$2.004,200  |
| Exterior Balcony, Unenclosed Porch | 72                | \$2,777,911  |
| Garage/Carport                     | 49