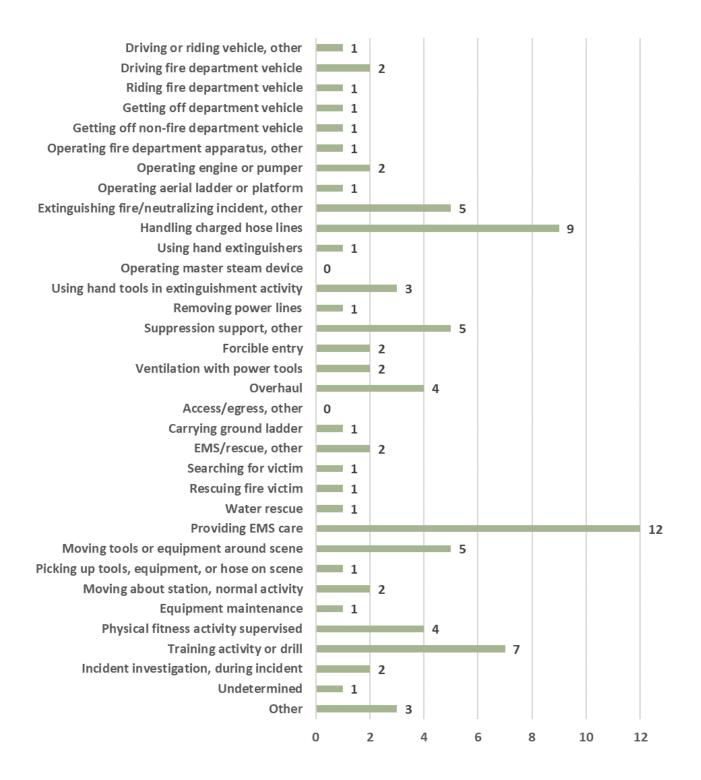

## **AUTOMATIC EXTINGUISHING SYSTEMS (AES)**

### **AES Operation**



### **AES Presence**



## **AUTOMATIC EXTINGUISHING SYSTEMS (AES)**

### **AES Type**

- Other
- **■** Wet pipe sprinkler
- Dry pipe sprinkler
- Other sprinkler system
- Dry chemical system
- Foam system
- Undetermined



### **AES Failure**

- Other
- System shut off
- Agent discharged, but did not reach the fire
- Fire not in area protected by the system
- System components damaged
- Manual intervention defeated the system
- Undetermined



### **Civilian Severity**



## **Civilian Cause of Injury**



## **Civilian Fire Injuries**



### **Civilian Fire Fatalities**



### Fire Service Injury by Incident Type



### **Fire Service Physical Condition Prior to Injury**



### Fire Service Activity at Time of Injury



## **CASUALTIES FOR THE LAST FIVE YEARS**





| FDID  | FIRE DEPARTMENT                             | COUNTY    | POPULATION<br>PROTECTED | CAREER<br>FIREFIGHTERS | VOLUNTEERS | MAIN FUNDING<br>RESOURCE |
|-------|---------------------------------------------|-----------|-------------------------|------------------------|------------|--------------------------|
| 01100 | Boise Fire Department                       | Ada       | 270,638                 | 246                    | 0          | Tax                      |
| 01344 | Eagle Fire Departmemnt                      | Ada       | 34,000                  | 42                     | 20         | Tax                      |
| 01248 | IDOC Fire Department                        | Ada       | 6,000                   | 0