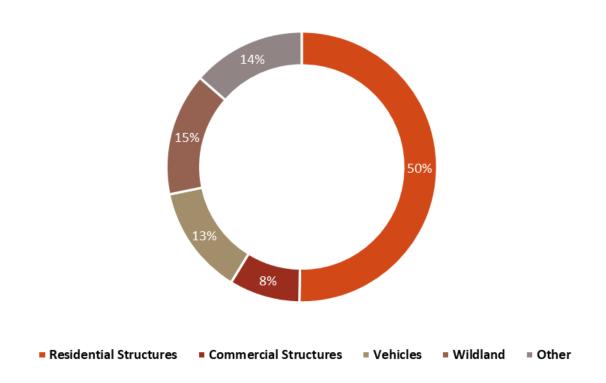

## FIRE INVESTIGATIONS

## Types of Fires Investigated by the State Fire Marshal's Office