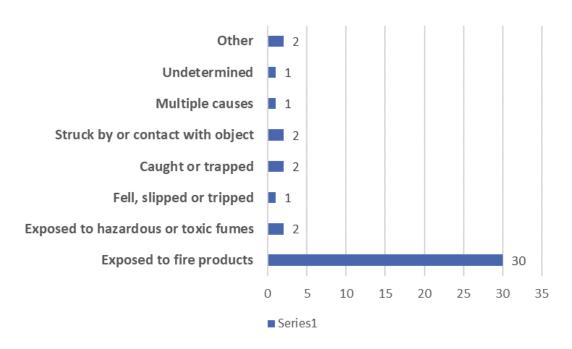

## Types of Fires Investigated by the State Fire Marshal's Office

### **Determination of Cause**