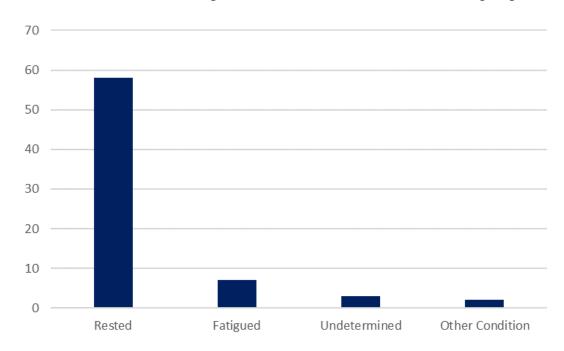

Detector Failure**



### **Detector Type**



## **AUTOMATIC EXTINGUISHING SYSTEMS (AES)**

### **AES Operation**



### **AES Presence**



## **AUTOMATIC EXTINGUISHING SYSTEMS (AES)**

### **AES Type**

- Other
- **■** Wet pipe sprinkler
- Dry pipe sprinkler
- Other sprinkler system
- Dry chemical system
- Foam system
- Undetermined



### **AES Failure**

- Other
- System shut off
- Agent discharged, but did not reach the fire
- Fire not in area protected by the system
- System components damaged
- Manual intervention defeated the system
- Undetermined



### **Civilian Severity**



## **Civilian Cause of Injury**



## **Civilian Fire Injuries**



### **Civilian Fire Fatalities**



### Fire Service Injury by Incident Type



### **Fire Service Physical Condition Prior to Injury**



### Fire Service Activity at Time of Injury



## **CASUALTIES FOR THE LAST FIVE YEARS**





| FDID  | FIRE DEPARTMENT                             | COUNTY    | POPULATION<br>PROTECTED | CAREER<br>FIREFIGHTERS | VOLUNTEERS | MAIN FUNDING<br>RESOURCE |
|-------|---------------------------------------------|-----------|-------------------------|------------------------|------------|--------------------------|
| 01100 | Boise Fire Department                       | Ada       | 270,638                 | 246                    | 0          | Tax                      |
| 01344 | Eagle Fire Departmemnt                      | Ada       | 34,000                  | 42                     | 20         | Tax                      |
| 01248 | IDOC Fire Department                        | Ada       |