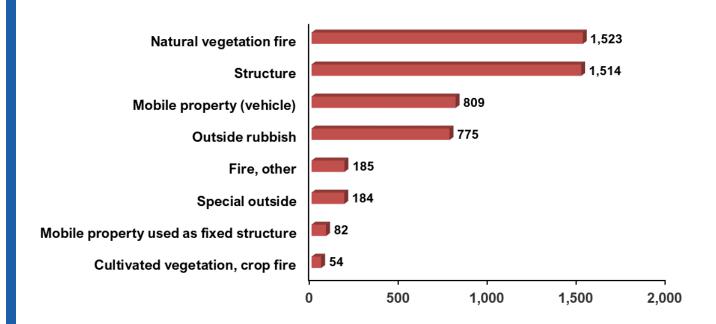

## **INCIDENT SUMMARY OF FIRE RESPONSES**

| NFIRS<br>Reference | Fire Responses                          | Dollar Loss   |
|--------------------|-----------------------------------------|---------------|
| 111-118            | Structure                               | \$92,787,563  |
| 120-123            | Mobile property used as fixed structure | \$1,440,405   |
| 130-138            | Mobile property (vehicle)               | \$8,208,597   |
| 140-143            | Natural vegetation                      | \$10,972,792  |
| 150-155            | Outside rubbish                         | \$378,183     |
| 160-163            | Special outside                         | \$1,098,474   |
| 170-173            | Cultivated vegetation, crop             | \$22,994,830  |
| 100                | Fire, other                             | \$1,030,250   |
|                    | Total                                   | \$132,254,397 |