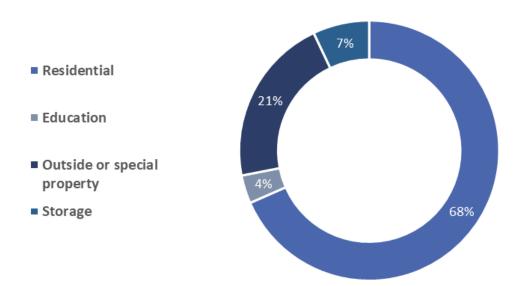

## STRUCTURE FIRES BY PROPERTY TYPE

|                                          | Туре                                                                                           | Incident<br>Count | Dollar Loss   |
|------------------------------------------|------------------------------------------------------------------------------------------------|-------------------|---------------|
| Assembly                                 | Church, stadium, clubs, convention center, restaurant, museum                                  | 97                | \$571,063     |
| Educational                              | Schools and daycare in commercial property                                                     | 26                | \$247,050     |
| Health Care/<br>Detention/<br>Correction | Nursing homes, mental health facilities, hospitals, police stations, jails/prisons             | 19                | \$9,420       |
| Residential                              | 1 or 2 family dwelling, apartment, hotel/<br>motel, dormitory                                  | apartment, hotel/ |               |
| Mercantile/<br>Business                  | Retail and grocery stores, gas stations,<br>barber shops, dry cleaners, banks,<br>repair shops | 141               | \$5,343,330   |
| Utility/Defense/<br>Agriculture          | Crops, livestock production, forest/<br>woodland, sanitation utility                           | 228               | \$5,494,023   |
| Manufacturing                            | Processing                                                                                     | 61                | \$21,407,752  |
| Storage                                  | Outbuildings, shed, livestock storage, parking garage, warehouse, self storage units           | 220               | \$7,469,908   |
| Outside/Special<br>Property              | Open land, landfill, construction site, roads, parking lot                                     | 2,466             | \$29,473,150  |
| Total                                    |                                                                                                | 5,013             | \$130,883,856 |