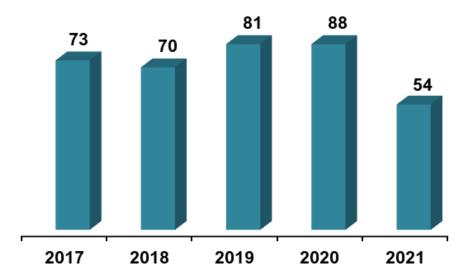

## **FIVE-YEAR TRENDS**

### Civilian and Fire Service Casualties per 1,000 Fire Incidents