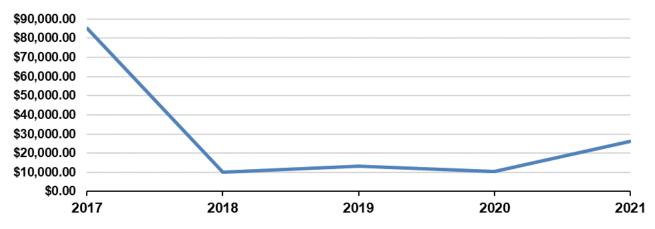

| 1        | 53,151    | 153,522                             | 137,322                             | 1  | 16,200    | 5,029                                       | 5,032                                       | J        | -3      |
|            | , , , , , , , ,    | , ,                |          | ,         |                                     |                                     | •  |           | ,                                           | ,                                           | _        |         |

## **FIVE-YEAR TRENDS**

### Incidents per 1,000 Population



### Structure Fire Incidents per 1,000 Population



### Fire Incidents per 1,000 Population



## **FIVE-YEAR TRENDS**

### False Call Incidents per 1,000 Population



### Average Dollar Loss per Fire Incident



### Civilian and Fire Service Casualties per 1,000 Fire Incidents



## MOST FREQUENT RESIDENTIAL STRUCTURE FIRES



| Area of Origin                     | Incident<br>Count | Dollar Loss  |
|------------------------------------|-------------------|--------------|
| Attics                             | 38                | \$2,124,337  |
| Bathrooms                          | 23                | \$662,225    |
| Bedrooms                           | 64                | \$2,894,252  |
| Common Room, Den, Family Room      | 41                | \$4,149,600  |
| Courtyard, Patio, Terrace          | 53                | \$2.004,200  |
| Exterior Balcony, Unenclosed Porch | 72                | \$2,777,911  |
| Garage/Carport                     | 49                | \$4,447,300  |
| Kitchen