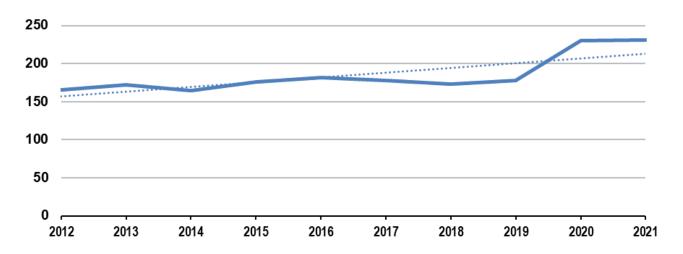

## **FIVE-YEAR TRENDS**

### Incidents per 1,000 Population

### Structure Fire Incidents per 1,000 Population

### Fire Incidents per 1,000 Population