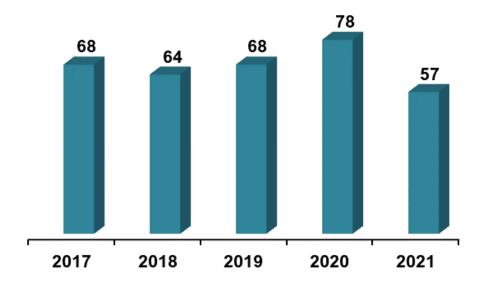

to meet individual needs.

Many of these classes are offered at the following academies:

Central Idaho Fire Academy (Donnelly)
Clearwater County Fire Academy (Orofino)
Eastern Idaho Fire Academy (Ammon)
North Idaho Fire Academy (Coeur d'Alene)
Southern Idaho Fire Academy (Paul)

## FIRE INVESTIGATIONS

## Types of Fires Investigated by the State Fire Marshal's Office



### **Determination of Cause**



## PLAN REVIEWS AND INSPECTIONS

### Plan Reviews by the Idaho State Fire Marshal's Office



## Inspections by the Idaho State Fire Marshal's Office



## **CERTIFICATION AND LICENSING**

### **Fire Protection Sprinkler Contractor Licenses**

Idaho Code section 41-254(7) and IDAPA 18.08.02 give the State Fire Marshal the responsibility to license and regulate fire sprinkler contractors.



### **Fire Protection Sprinkler Fitter Licenses**

This license is offered by the State Fire Marshal pursuant to IDAPA 18.08.02.23



## **CERTIFICATION AND LICENSING**

### **Fireworks Wholesale or Import Licenses**

Idaho Code section 39-2603 requires anyone who imports or sells fireworks at wholesale to be licensed by the State Fire Marshal's Office.





## IDAHO FIRE DEPARTMENTS REPORTING TRENDS

### **Number of Fire Departments Reporting**



### **Total Reported Incidents**



### **Total Reported Fire Incidents**



## These departments did not submit their incidents or provided incomplete data for 2021. Their reports may have an affect on the statistics.

Ada County

Boise Fire Department Eagle Fire Department

Idaho Department of Corrections Fire Department

**Adams County**