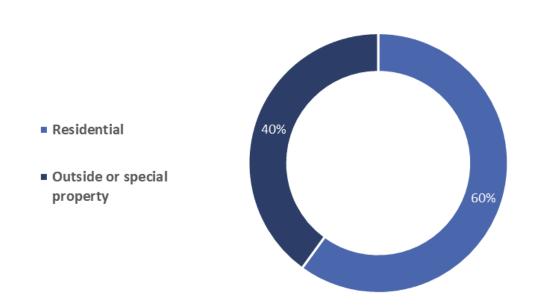

## MOST FREQUENT RESIDENTIAL STRUCTURE FIRES

| Area of Origin                     | Incident<br>Count | Dollar Loss  |
|------------------------------------|-------------------|--------------|
| Attics                             | 38                | \$2,124,337  |
| Bathrooms                          | 23                | \$662,225    |
| Bedrooms                           | 64                | \$2,894,252  |
| Common Room, Den, Family Room      | 41                | \$4,149,600  |
| Courtyard, Patio, Terrace          | 53                | \$2.004,200  |
| Exterior Balcony, Unenclosed Porch | 72                | \$2,777,911  |
| Garage/Carport                     | 49                | \$4,447,300  |
| Kitchen                            | 138               | \$2,031,120  |
| Laundry Area                       | 18                | \$723,602    |
| Open Area—Outside/Backyard         | 117               | \$846,810    |
| Wall Assembly                      | 16                | \$313,750    |
| Wall Surface—Exterior              | 45                | \$4,031,850  |
| Total                              | 674               | \$27,006,957 |