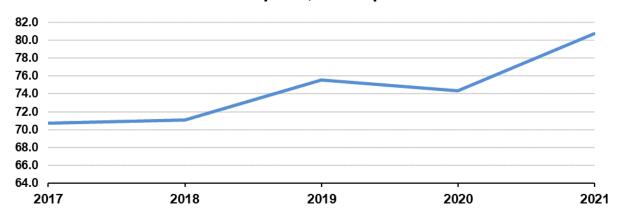

## **FIVE-YEAR TRENDS**

### Incidents per 1,000 Population

### Structure Fire Incidents per 1,000 Population

### Fire Incidents per 1,000 Population