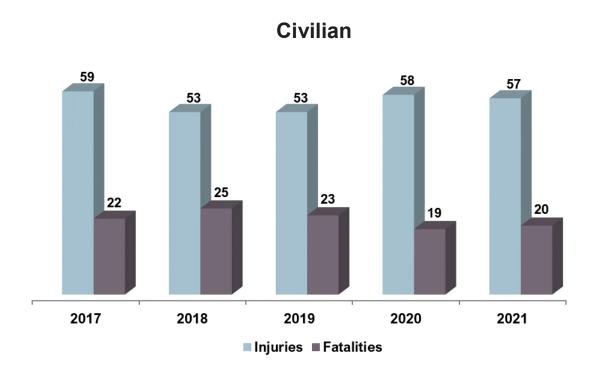

### **AES Operation**



### **AES Presence**



## **AUTOMATIC EXTINGUISHING SYSTEMS (AES)**

### **AES Type**

- Other
- **■** Wet pipe sprinkler
- Dry pipe sprinkler
- Other sprinkler system
- Dry chemical system
- Foam system
- Undetermined



### **AES Failure**

- Other
- System shut off
- Agent discharged, but did not reach the fire
- Fire not in area protected by the system
- System components damaged
- Manual intervention defeated the system
- Undetermined



### **Civilian Severity**



## **Civilian Cause of Injury**



## **Civilian Fire Injuries**



### **Civilian Fire Fatalities**



### Fire Service Injury by Incident Type



### **Fire Service Physical Condition Prior to Injury**



### Fire Service Activity at Time of Injury



## **CASUALTIES FOR THE LAST FIVE YEARS**





| FDID  | FIRE DEPARTMENT                             | COUNTY    | POPULATION<br>PROTECTED | CAREER<br>FIREFIGHTERS | VOLUNTEERS | MAIN FUNDING<br>RESOURCE |
|-------|---------------------------------------------|-----------|-------------------------|------------------------|------------|--------------------------|
| 01100 | Boise Fire Department                       | Ada       | 270,638                 | 246                    | 0          | Tax                      |
| 01344 | Eagle Fire Departmemnt                      | Ada       | 34,000                  | 42                     | 20         | Tax                      |
| 01248 | IDOC Fire Department                        | Ada       | 6,000                   | 0                      | 20         | Tax                      |
|