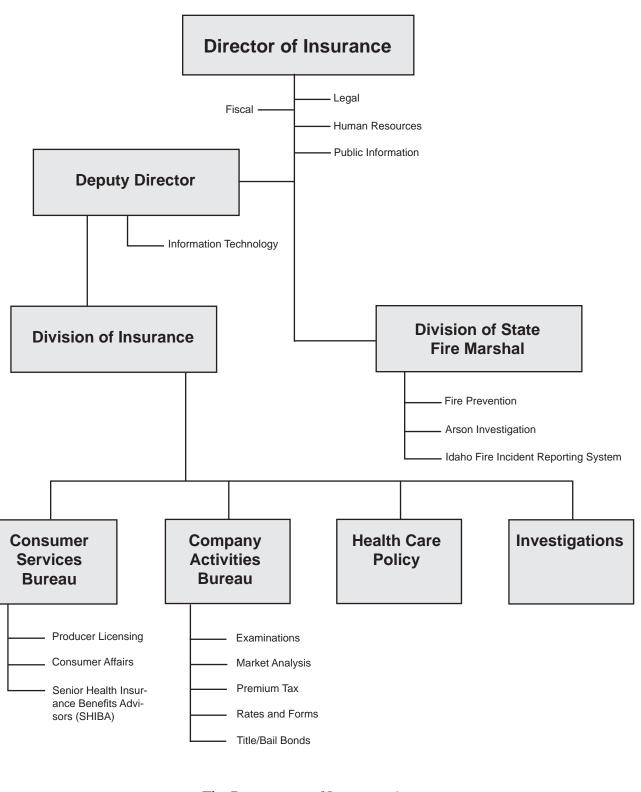

| 1943-1944      |
| Edward B. McMonigle  | 1945-1947      |
| James Hubbard        |                |
| Leo O'Connell        |                |
| John R. Blaine       |                |
| Robert Hay           |                |
| Monroe C. Gollaher   |                |
| Trent M. Woods       | 1980-1984      |
| Wayne L. Soward      | 1984-1987      |
| Anthony J. Fagiano   | 1987-1991      |
| George J. Neumayer   | 1991           |
| Harry C. Walrath     | 1991-1994      |
| James M. Alcorn      | 1994-1995      |
| John Michael Brassey |                |
| James M. Alcorn      | 1995-1998      |
| Mary L. Hartung      | 1998-2004      |
| Gary L. Smith        | 2004-2006      |
| Shad Priest          |                |
| William W. Deal      | 2007           |

# Organizational Chart



# Summary of Administrative Actions

#### **Producers**

| Licenses Suspended                   | 0  |
|--------------------------------------|----|
| Licenses Revoked                     | 24 |
| Licenses Denied                      | 39 |
| Orders with Administrative Penalties | 5  |
| Orders - Other                       | 2  |

#### <u>Insurers</u>

| Certificate of Authority Suspended   | 21 |
|--------------------------------------|----|
| Certificate of Authority Revoked     | 2  |
| Orders Approving Non-Renewal         | 8  |
| Worker's Compensation Rate Deviation | 17 |
| Market Conduct                       | 9  |
| Orders with Administrative Penalties | 4  |
| Orders – Other                       | 14 |

## Others (fire sprinkler contractors, title insurance agents, TPAs, etc.