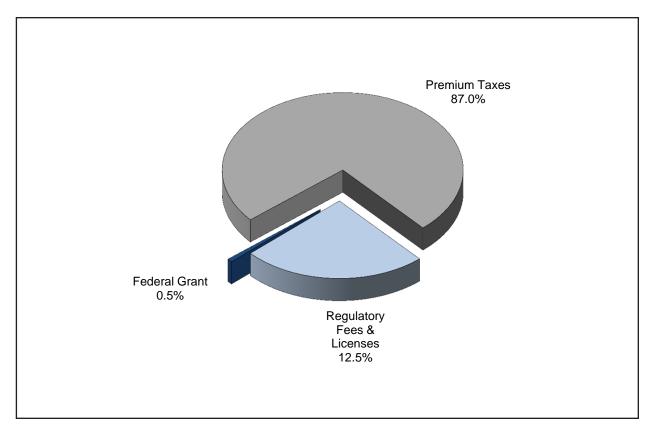

# **Department Fund Sources**\* For the Fiscal Year Ended June 30, 2011

Premium Taxes, Fines & Penalties Regulatory Fees & Licenses & Interest Federal Grant Total \$ 64,982,584 21,581,883 616,301 \$ 87,180,767

Department receipts totaled almost \$87.2 million in FY11. Taxes on insurance premiums constituted the largest portion (74.5%) of these receipts, amounting to \$65.0 million. Regulatory fees and licenses of \$21.6 million and federal grant funds of \$.6 million accounted for the remainder of the FY11 receipts. Although premium taxes represent the department's largest single source of receipts, these dollars are not utilized to finance department operations. The majority of premium tax proceeds are distributed to the General Fund to finance other state programs. The balance of the premium tax proceeds are distributed to the Premium Tax Refund Fund, the Firemen's Retirement Program, the High Risk Reinsurance Pool and the Access Card Program.