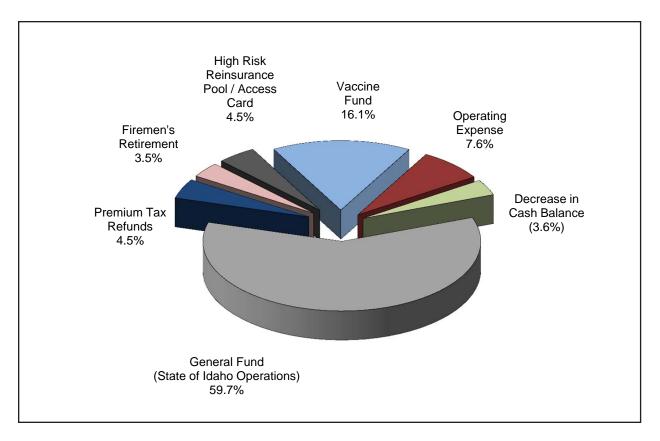

# **Department Fund Applications**\* For the Fiscal Year Ended June 30, 2011

| General Fund                                   | \$<br>52,052,600 |
|------------------------------------------------|------------------|
| Premium Tax Refunds                            | 3,959,258        |
| Firemen's Retirement (PERSI)                   | 3,052,326        |
| High Risk Reinsurance Pool/Access Card Program | 3,899,658        |
| Immunization Dedicated Vaccine Fund            | 14,068,066       |
| Department Operating Expenses                  | 6,616,301        |
| Decrease in Cash Balance to General Fund       | 3,161,430        |
| Total                                          | \$<br>86,809,639 |

In FY11, distributions to the General Fund totaled more than \$55.2 million, while distributions to the Premium Tax Refund Fund, Firemen's Retirement Program, High Risk Reinsurance Pool/Access Program and the Idaho Immunization Dedicated Vaccine Fund were \$4.0 million, \$3.1 million, \$3.9 million and \$14.1 million, respectively. The department's operations are funded by regulatory fees, licenses and other miscellaneous revenue sources. In FY11, the department expended \$6.6 million, or 7.6% of its total receipts, to fund department program operations.