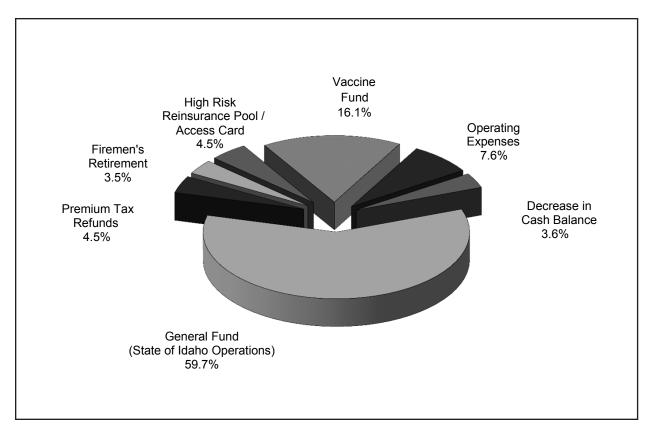

## **Department Fund Applications**\* For the Fiscal Year Ended June 30, 2012

| General Fund                                   | \$<br>53,354,141 |
|------------------------------------------------|------------------|
| Premium Tax Refunds                            | 3,692,158        |
| Firemen's Retirement (PERSI)                   | 3,136,829        |
| High Risk Reinsurance Pool/Access Card Program | 4,101,172        |
| Immunization Dedicated Vaccine Fund            | 15,158,725       |
| Department Operating Expenses                  | 6,883,412        |
| Decrease in Cash Balance to General Fund       | 3,225,000        |
| Total                                          | \$<br>89,551,437 |

In FY12, distributions to the General Fund totaled almost \$56.6 million, while distributions to the Premium Tax Refund Fund, Firemen's Retirement Program, High Risk Reinsurance Pool/Access Program and the Idaho Immunization Dedicated Vaccine Fund were \$3.7 million, \$3.1 million, \$4.1 million and \$15.2 million, respectively. The department's operations are funded by regulatory fees, licenses and other miscellaneous revenue sources. In FY12, the department expended \$6.9 million, or 7.6% of its total receipts, to fund department program operations.