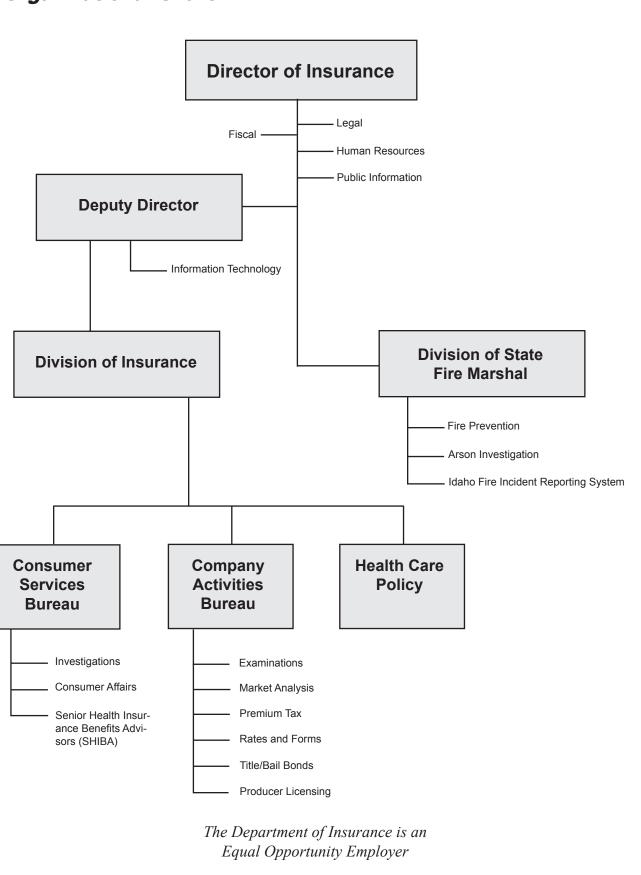

3-1944      |
| Edward B. McMonigle  | 1945-1947      |
| James Hubbard        | 1948-1950      |
| Leo O'Connell        | 1951-1967      |
| John R. Blaine       | 1967-1972      |
| Robert Hay           | 1972-1973      |
| Monroe C. Gollaher   | 1974-1980      |
| Trent M. Woods       | 1980-1984      |
| Wayne L. Soward      | 1984-1987      |
| Anthony J. Fagiano   | 1987-1991      |
| George J. Neumayer   | 1991           |
| Harry C. Walrath     | 1991-1994      |
| James M. Alcorn      | 1994-1995      |
| John Michael Brassey | 1995           |
| James M. Alcorn      | 1995-1998      |
| Mary L. Hartung      |                |
| Gary L. Smith        | 2004-2006      |
| Shad Priest          | 2006           |
| William W Deal       | 2007           |

## **Organizational Chart**



## Summary of Administrative Orders

#### **Producers**

| Licenses Suspended            | 0  |
|-------------------------------|----|
| Licenses Revoked              | 17 |
| Licenses Denied               | 13 |
| Penalities w/o License Action | 3  |
| Other Orders                  | 5  |

#### **Insurers**

| Certificate of Authority Suspended    | 24 |
|---------------------------------------|----|
| Certificate of Authority Revoked      | 2  |
| Certificate of Authority Reinstated   | 3  |
| Block Non-Renewal and/or Withdrawal   | 10 |
| Worker's Compensation Rate Deviation  | 14 |
| Market Conduct                        | 4  |
| Orders Adopting Report of Examination | 5  |
| Other Orders                          | 1  |

#### **Others**

(Fire sprinkler contractors, title insurance a