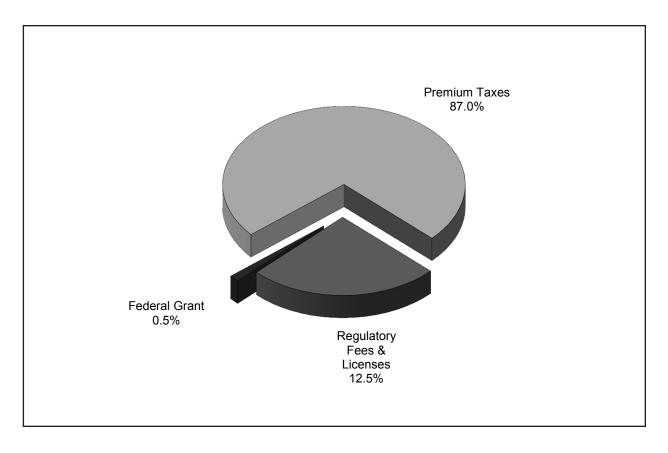

## **Department Fund Sources**\* For the Fiscal Year Ended June 30, 2012

Premium Taxes, Fines & Penalties Regulatory Fees & Licenses & Interest Federal Grant Total \$ 66,636,642 23,168,419 1,225,208 \$ 91,030,269

Department receipts totaled just over \$91.0 million in FY12. Taxes on insurance premiums constituted the largest portion (87.0%) of these receipts, amounting to \$66.6 million. Regulatory fees and licenses of \$23.2 million and federal grant funds of \$1.2 million accounted for the remainder of the FY12 receipts. Although premium taxes represent the department's largest single source of receipts, these dollars are not used to finance department operations. The majority of premium tax proceeds are distributed to the General Fund to finance other state programs. The balance of the premium tax proceeds is distributed to the Premium Tax Refund Fund, the Firemen's Retirement Program, the High Risk Reinsurance Pool and the Access Card Program.