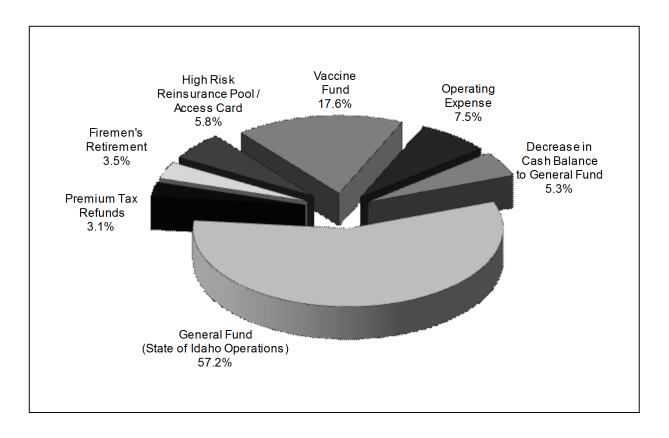

# **Department Fund Applications**\* For the Fiscal Year Ended June 30, 2013

| General Fund                                   | \$<br>54,143,938 |
|------------------------------------------------|------------------|
| Premium Tax Refunds                            | 2,933,651        |
| Firemen's Retirement (PERSI)                   | 3,345,821        |
| High Risk Reinsurance Pool/Access Card Program | 5,530,382        |
| Immunization Dedicated Vaccine Fund            | 16,627,260       |
| Department Operating Expenses                  | 7,114,795        |
| Decrease in Cash Balance to General Fund       | 4,974,851        |
| Total                                          | \$<br>94,670,698 |

In FY13, distributions to the General Fund totaled more than \$54.1 million, while distributions to the Premium Tax Refund Fund, Firemen's Retirement Program, High Risk Reinsurance Pool/Access Card Program and the Idaho Immunization Dedicated Vaccine Fund were \$2.9 million, \$3.3 million, \$5.5 million and \$16.6 million, respectively. The department's operations are funded by regulatory fees, licenses and other miscellaneous revenue sources. In FY13, the department expended \$7.1 million, or 7.5% of its total receipts, to fund Department operations.