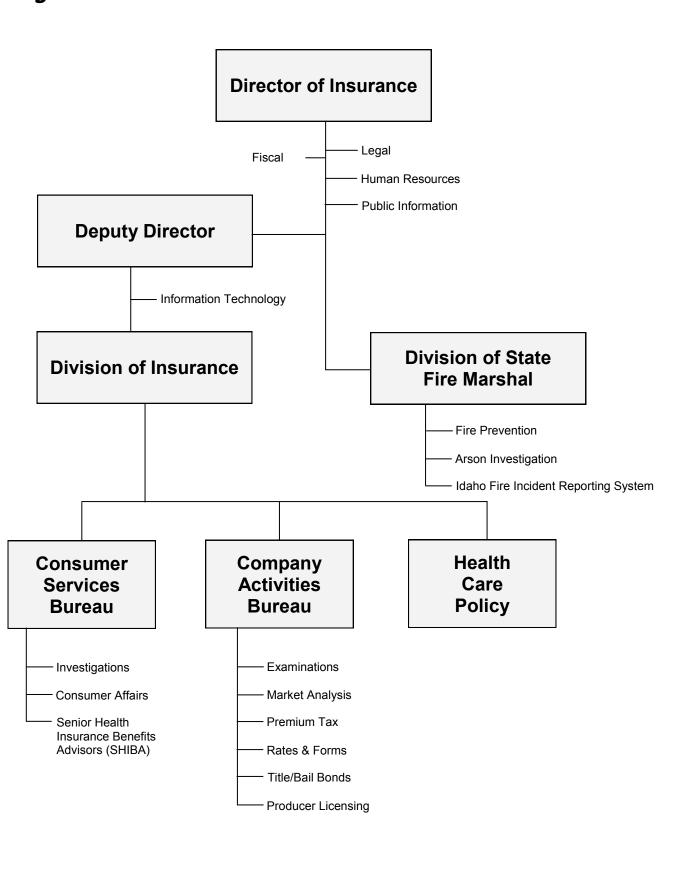

|
| Edward B. McMonigle  |                |
| James Hubbard        |                |
| Leo O'Connell        |                |
| John R. Blaine       |                |
| Robert Hay           | 1972-1973      |
| Monroe C. Gollaher   |                |
| Trent M. Woods       |                |
| Wayne L. Soward      |                |
| Anthony J. Fagiano   |                |
| George J. Neumayer   | 1991           |
| Harry C. Walrath     |                |
| James M. Alcorn      |                |
| John Michael Brassey | 1995           |
| James M. Alcorn      |                |
| Mary L. Hartung      |                |
| Gary L. Smith        |                |
| Shad Priest          | 2006           |
| William W. Deal      | 2007           |

# **Organizational Chart**



# **Summary of Administrative Orders**

# **Producers** License Suspended .... License Denied ..... Penalty Only ..... Other Orders ..... **Insurers** Certificate of Authority Suspended ..... 27 Certificate of Authority Revoked ..... Certificate of Authority Reinstated ..... Market Conduct Orders Adopting Report of Examination ..... Other Orders ..... 1 **Others** (e.g., title insurance agencies, TPAs, self-funded plans) License Revoked ..... 0 Market Conduct ..... Other Orders

# **Litigation Pending During 2012**

### **Domestic Receiverships**

In the Matter of the Liquidation of Old Standard Life Insurance Co., Case No. CV OC 0401574D In the Matter of the Liquidation of Universe Life Insurance Company, Case No. CV OC 9601126D

# **Ancillary Receiverships**

State of Idaho, Department