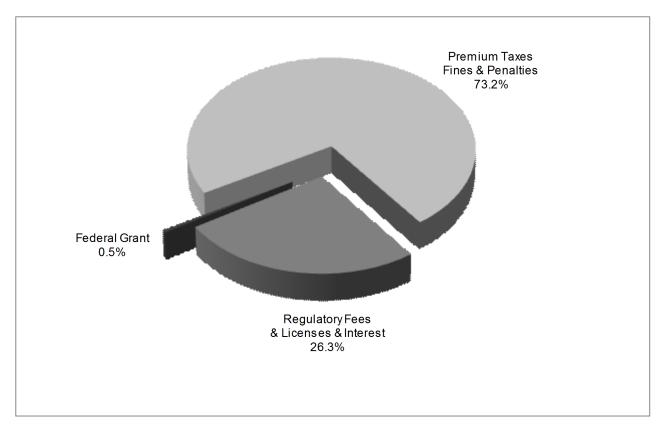

# **Department Fund Sources**\* For the Fiscal Year Ended June 30, 2013

 Premium Taxes, Fines & Penalties
 \$ 69,482,588

 Regulatory Fees & Licenses & Interest
 24,921,166

 Federal Grant
 486,057

 Total
 \$ 94,889,812

Department receipts totaled just under \$94.9 million in FY13. Taxes on insurance premiums constituted the largest portion (73.2%) of these receipts, amounting to \$69.5 million. Regulatory fees and licenses of \$24.9 million and federal grant funds of \$0.5 million accounted for the remainder of the FY13 receipts. Although premium taxes represent the Department's largest single source of receipts, these dollars are not utilized to finance Department operations. The majority of premium tax proceeds are distributed to the General Fund to finance other state programs. The balance of the premium tax proceeds are distributed to the Premium Tax Refund Fund, the Firemen's Retirement Program, the High Risk Reinsurance Pool and the Access Card Program.