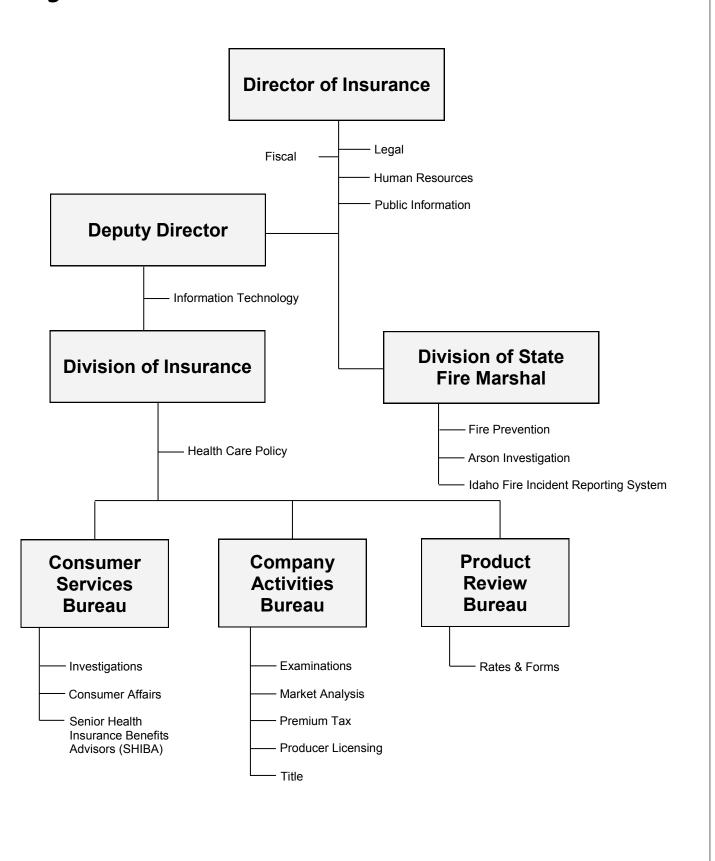

43-1944      |
| Edward B. McMonigle  | 1945-1947      |
| James Hubbard        | 1948-1950      |
| Leo O'Connell        | 1951-1967      |
| John R. Blaine       | 1967-1972      |
| Robert Hay           | 1972-1973      |
| Monroe C. Gollaher   | 1974-1980      |
| Trent M. Woods       | 1980-1984      |
| Wayne L. Soward      | 1984-1987      |
| Anthony J. Fagiano   | 1987-1991      |
| George J. Neumayer   | 1991           |
| Harry C. Walrath     | 1991-1994      |
| James M. Alcorn      | 1994-1995      |
| John Michael Brassey | 1995           |
| James M. Alcorn      | 1995-1998      |
| Mary L. Hartung      | 1998-2004      |
| Gary L. Smith        | 2004-2006      |
| Shad Priest          | 2006           |
| William W. Deal      | 2007-2014      |

# **Organizational Chart**



# Summary of Administrative Orders

| <u>Produc</u> | eers                                                    |    |
|---------------|---------------------------------------------------------|----|
|               | License Suspended                                       | 3  |
|               | License Revoked                                         | 12 |
|               | License Denied                                          | 7  |
|               | Penalty Only                                            | 5  |
|               | Other Orders                                            | 5  |
| Insurer       | s & Self-funded Plans                                   |    |
|               | Certificate of Authority Suspended                      | 19 |
|               | Certificate of