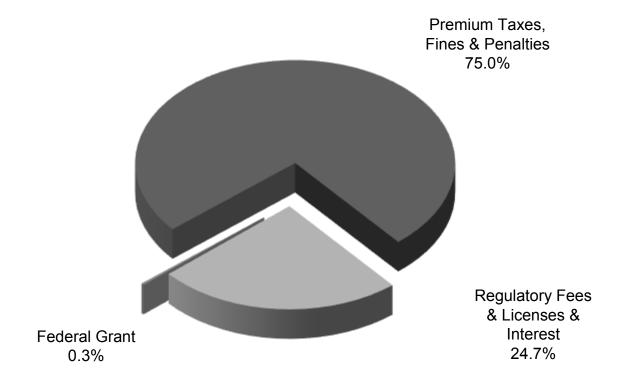

# **Department Fund Sources\***For the Fiscal Year Ended June 30, 2015

| Premium Taxes, Fines & Penalties      | \$<br>79,519,440  |
|---------------------------------------|-------------------|
| Regulatory Fees & Licenses & Interest | 26,212,618        |
| Federal Grant                         | 313,405           |
| Total                                 | \$<br>106,045,463 |

Department receipts totaled just over \$106 million in FY 15. Taxes on insurance premiums constituted the largest portion (75%) of these receipts, amounting to \$79.5 million. Regulatory fees and licenses of \$26.2 million and federal grant funds of \$0.3 million accounted for the remainder of the FY 15 receipts. Although premium taxes represent the department's largest single source of receipts, these dollars are not utilized to finance department operations. The majority of premium tax proceeds are distributed to the General Fund to finance other state programs. The balance of the premium tax proceeds are distributed to the Premium Tax Refund Fund, the Firemen's Retirement Program, the High Risk Reinsurance Pool, and the Access Card Program.