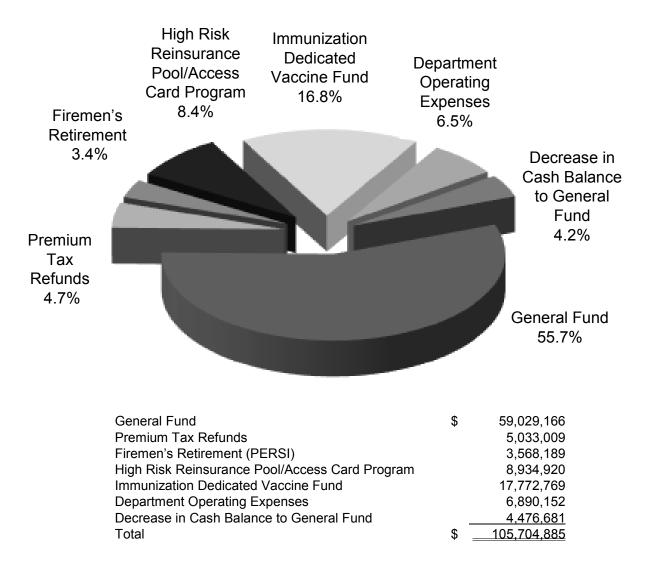

# **Department Fund Applications\***For the Fiscal Year Ended June 30, 2015

In FY 15, distributions to the General Fund totaled just over \$63.5 million, while distributions to the Premium Tax Refund Fund, Firemen's Retirement Program, High Risk Reinsurance Pool/Access Program, and the Idaho Immunization Dedicated Vaccine Fund were \$5.0 million, \$3.6 million, \$8.9 million and \$17.8 million, respectively. The Department's operations are funded by regulatory fees, licenses and other miscellaneous revenue sources. In FY 15, the Department expended \$6.9 million, or 6.5% of its total receipts, to fund department program operations.