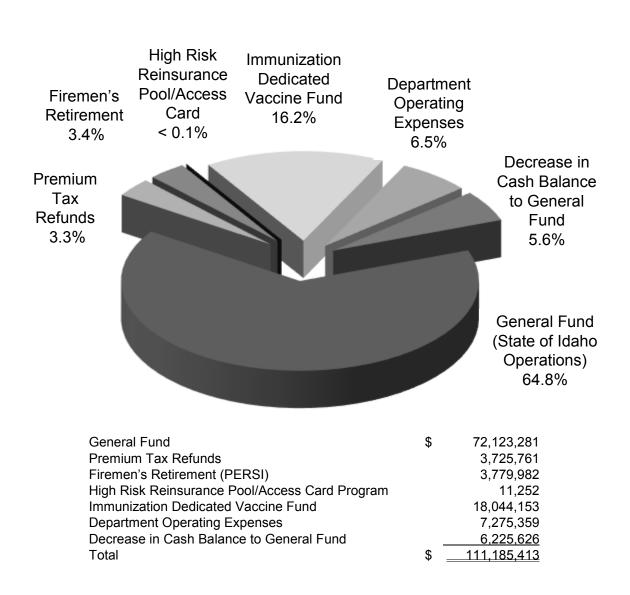

# **Department Fund Applications\***

For the Fiscal Year Ended June 30, 2016

In FY 2016, distributions to the General Fund totaled just over \$78.3 million, while distributions to the Premium Tax Refund Fund, Firemen's Retirement Program, and the Idaho Immunization Dedicated Vaccine Fund were \$3.7 million, \$3.8 million, and \$18 million, respectively. Minimal distributions to the High Risk Reinsurance Pool/Access Program were made at the beginning of FY 2016 to correct an error in the FY 15 distributions. The law authorizing fund distributions to the High Risk Reinsurance Pool/ Access Program sunsetted on October 1, 2015, resulting in no fiscal year end distributions. The Department's operations are funded by regulatory fees, licenses, and other miscellaneous revenue sources. In FY 2016, the Department expended \$7.3 million, or 6.5% of its total receipts, to fund Department program operations.

\* Includes the following funds: Insurance Administrative Account; Arson, Fire and Fraud Prevention Account; Idaho Immunization Dedicated Vaccine Fund; and the Federal Grant Fund.

For the Fiscal Year Ended June 30, 2016