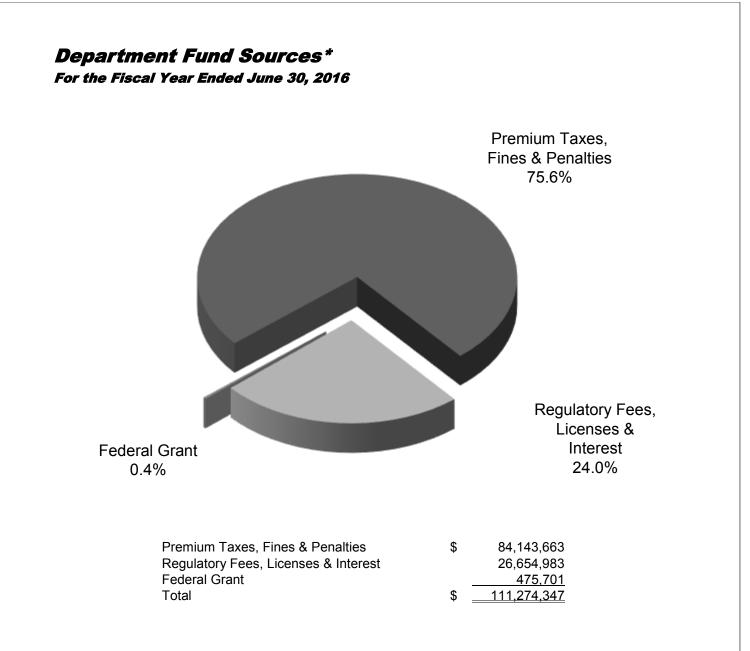

Department receipts totaled over \$111 million in FY 2016. Taxes on insurance premiums constituted the largest portion (75.6%) of these receipts, amounting to \$84.1 million. Regulatory fees and licenses of \$26.7 million and federal grant funds of \$0.5 million accounted for the remainder of the FY 2016 receipts. Although premium taxes represent the Department's largest single source of receipts, these dollars are not utilized to finance Department operations. The majority of premium tax proceeds are distributed to the General Fund to finance other state programs. The balance of premium tax proceeds are distributed to the Premium Tax Refund Fund and the Firemen's Retirement Program. (The High Risk Reinsurance Pool and the Access Card Program sunsetted on October 1, 2015).

\*Includes the following funds: Insurance Administrative Account; Arson, Fire and Fraud Prevention Account; Idaho Immunization Dedicated Vaccine Fund; Insurance Insolvency Account; Cigarette Propensity Enforcement Fund; and Federal Grant Fund.