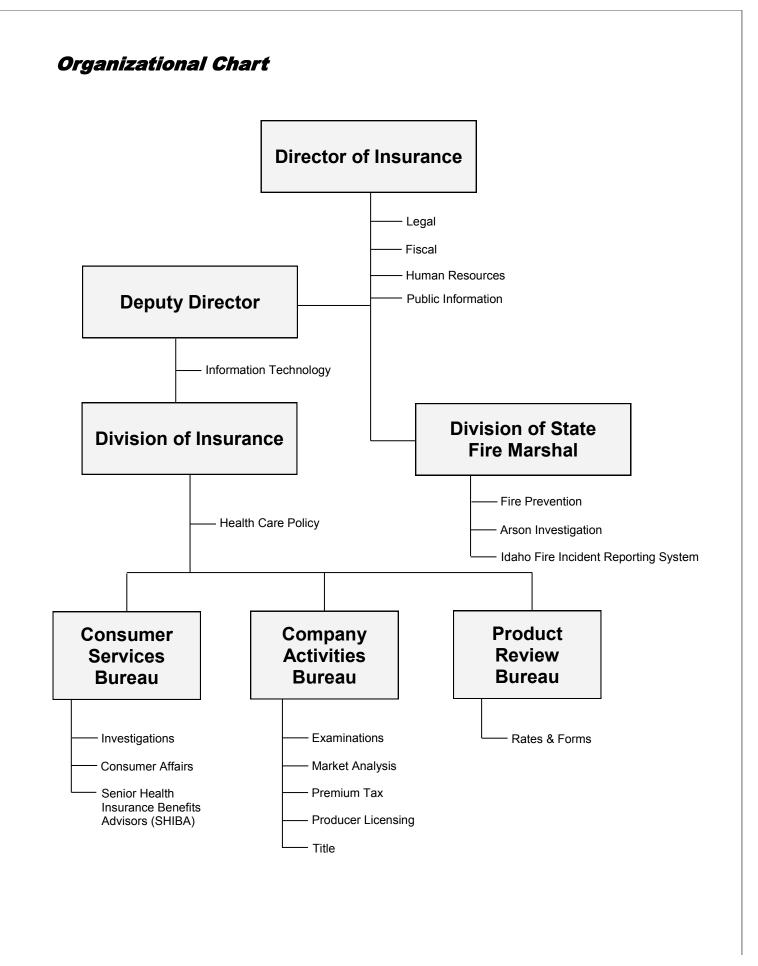

# **Table of Contents**

| Administration                                                  | 1   |
|-----------------------------------------------------------------|-----|
| Department Main and Regional Office Addresses and Phone Numbers | 1   |
| Department of Insurance Directors                               | 2   |
| Organizational Chart                                            | 3   |
| Summary of Administrative Orders                                | 4   |
| Litigation Pending During 2016                                  | 4   |
| Summary of Legislative Changes Enacted in 2016                  | 5   |
| Rulemaking Adopted                                              | 6   |
| Bulletins Issued                                                | 6   |
| Idaho Immunization Assessment Board                             | 7   |
| Department Fund Sources                                         | 8   |
| Department Fund Applications                                    | 9   |
| Schedule of Receipts and Disbursements                          | 10  |
| State Fire Marshal                                              | 15  |
| Consumer Services                                               | 16  |
| SHIBA Program                                                   | 16  |
| Consumer Affairs                                                | 17  |
| Fraud Investigations                                            | 18  |
| Company Activities                                              | 19  |
| Examinations & Analysis                                         | 19  |
| Premium Tax                                                     | 26  |
| Producer Licensing                                              | 30  |
| Continuing Education                                            | 30  |
| Product Review                                                  | 31  |
| Rates and Forms                                                 | 31  |
| Summary of Annual Statements                                    | 33  |
| Idaho Experience and Market Share of Top 20 Stock               |     |
| and Mutual Companies by Line of Business - 2016                 | 35  |
| Summary of Financial Condition as of December 31, 2016          | 69  |
| Summary of Idaho Business for Calendar Year 2016                | 119 |