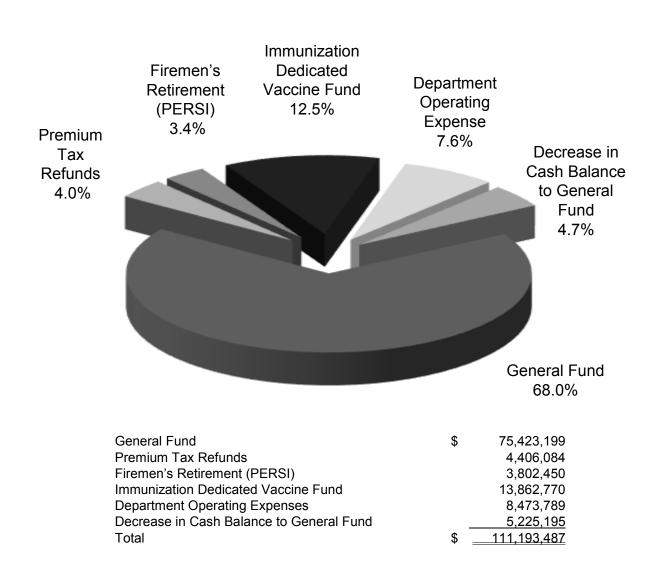

# **Department Fund Applications\***

For the Fiscal Year Ended June 30, 2017

In FY 2017, distributions to the General Fund totaled just over \$80.6 million, while distributions to the Premium Tax Refund Fund, Firemen's Retirement Program, and the Idaho Immunization Dedicated Vaccine Fund were \$4.4 million, \$3.8 million, and \$13.9 million, respectively. The Department's operations are funded by regulatory fees, license fees, and other miscellaneous revenue sources. In FY 2017, the Department expended \$8.5 million, or 7.6% of its total receipts, to fund Department program operations.

\* Includes the following funds: Insurance Administrative Account; Arson, Fire, and Fraud Prevention Account; Idaho Immunization Dedicated Vaccine Fund; and the Federal Grant Fund.

For the Fiscal Year Ended June 30, 2017