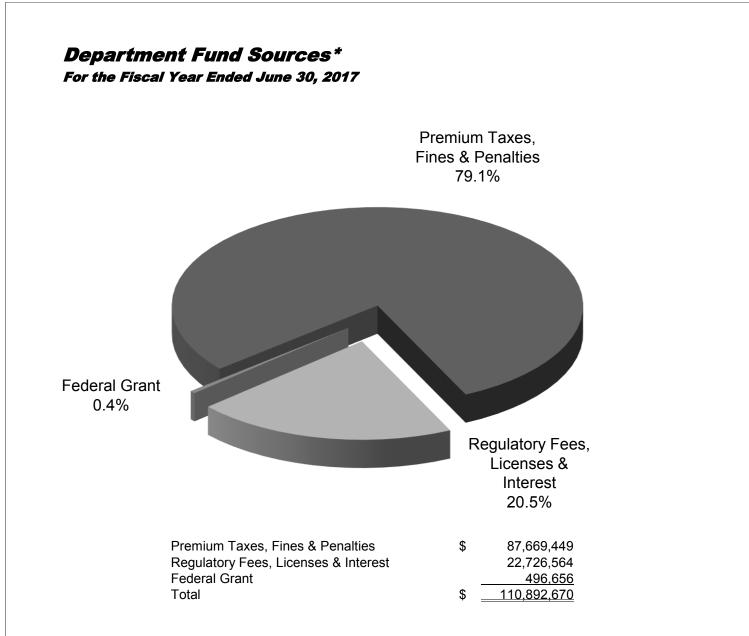

Department receipts totaled almost \$111 million in FY 2017. Taxes on insurance premiums constituted the largest portion (79.1%) of these receipts, amounting to \$87.7 million. Regulatory fees and licenses of \$22.7 million and federal grant funds of \$0.5 million accounted for the remainder of the FY 2017 receipts. Although premium taxes represent the Department's largest single source of receipts, these dollars are not utilized to finance Department operations. The majority of premium tax proceeds are distributed to the General Fund to finance other State programs. The balance of the premium tax proceeds are distributed to the Premium Tax Refund Fund and the Firemen's Retirement Program.

\*Includes the following funds: Insurance Administrative Account; Arson, Fire, and Fraud Prevention Account; Idaho Immunization Dedicated Vaccine Fund; Insurance Insolvency Account; Cigarette Propensity Enforcement Fund; and Federal Grant Fund.