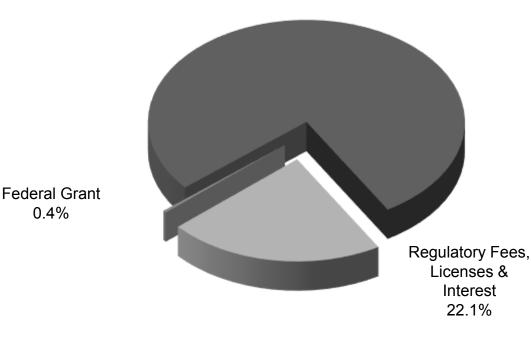

# Department Fund Applications\*

For the Fiscal Year Ended June 30, 2018

In FY 2018, distributions to the General Fund totaled just over \$74.8 million, while distributions to the Premium Tax Refund Fund, the Firemen's Retirement Program, the High Risk Reinsurance Pool, the Idaho Immunization Dedicated Vaccine Fund, and the Dedicated Vaccine Fund were \$5.1 million, \$4.0 million, \$9.0 million, and \$16.8 million, respectively. The Department's operations are funded by regulatory fees, licenses, and other miscellaneous revenue sources. During FY 2018, the Department expended \$7.5 million, or 6.3% of its total receipts, to fund department operations.

<sup>\*</sup> Includes the following funds: Insurance Administrative Account; Arson, Fire and Fraud Prevention Account: Idaho Immunization Dedicated Vaccine Fund: and the Federal Grant Fund.

| Insurance Administrative Fund                                                                                                                                                                                                                                                                                                                        |                                                                                                                                                   |                            |  |  |
|------------------------------------------------------------------------------------------------------------------------------------------------------------------------------------------------------------------------------------------------------------------------------------------------------------------------------------------------------|---------------------------------------------------------------------------------------------------------------------------------------------------|----------------------------|--|--|
| Free Fund Balance, July 1, 2017 Encumbrances as of July 1, 2017                                                                                                                                                                                                                                                                                      | \$ 10,369,663<br>41,972                                                                                                                           |                            |  |  |
| Total Free Fund Balance, July 1, 2017                                                                                                                                                                                                                                                                                                                |                                                                                                                                                   | \$ 10,411,635              |  |  |
| Receipts: Premium Taxes Licenses, Permits & Fees Fines & Penalties Other Revenue Total Receipts  Total Cash Available                                                                                                                                                                                                                                | \$ 92,214,489<br>8,209,265<br>149,456<br>126,735                                                                                                  | 100,699,945<br>111,111,580 |  |  |
| Disbursements:  Personnel Costs Communication Services Employee Development Other Services (Clerical) Professional Services Repairs & Maintenance Administrative Services Computer Services Employee Travel Costs Supplies Insurance Rental & Operating Leases Misc Expend (Investigative, Governmental Overhead) Capital Outlay Total Disbursements | \$ 4,400,581<br>46,966<br>33,286<br>16,522<br>525,286<br>27,185<br>13,257<br>1,195<br>58,020<br>45,774<br>14,607<br>198,243<br>610,516<br>102,117 | (6,093,554)                |  |  |
| Prior Period Expenditures as of June 30, 2018<br>Encumbrances as of June 30, 2018                                                                                                                                                                                                                                                                    |                                                                                                                                                   | (41,937)<br>18,996         |  |  |
| Transfers Out:  General Fund Insurance Refund Fund Firemen's Retirement (PERSI) Insurance Insolvency Fund High Risk Reinsurance Pool Excess Cash on July 1st to General Fund Total Transfers Out                                                                                                                                                     | \$ 70,485,931<br>8,895,300<br>3,962,841<br>-<br>9,019,873<br>587,920                                                                              | <u>(92,951,865)</u>        |  |  |
| Free Fund Balance, June 30, 2018                                                                                                                                                                                                                                                                                                                     |                                                                                                                                                   | <u>\$ 12,005,229</u>       |  |  |