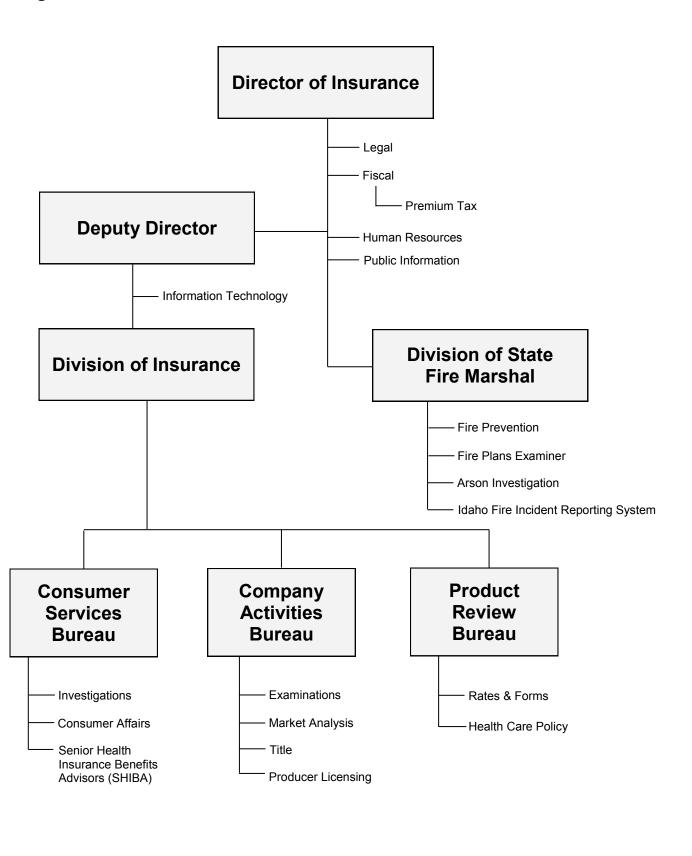

# Department Fund Sources\*

For the Fiscal Year Ended June 30, 2018

Premium Taxes, Fines & Penalties 77.5%

Premium Taxes, Fines & Penalties Regulatory Fees, Licenses & Interest Federal Grant Total \$ 92,363,945 26,307,611 462,152 \$ 119,133,708

Department receipts totaled over \$119 million in FY 2018. Taxes on insurance premiums constituted the largest portion (77.5%) of these receipts, amounting to \$92.4 million. Regulatory fees and licenses of \$26.3 million and federal grant funds of \$0.5 million accounted for the remainder of the FY 2018 receipts. Although premium taxes represent the Department's largest single source of receipts, these dollars are not utilized to finance Department operations. The majority of premium tax proceeds are distributed to the General Fund to finance other state programs. The balance of the premium tax proceeds are distributed to the Premium Tax Refund Fund, the Firemen's Retirement Program, and the High Risk Reinsurance Pool.

\*Includes the following funds: Insurance Administrative Account; Arson, Fire and Fraud Prevention Account; Idaho Immunization Dedicated Vaccine Fund; Insurance Insolvency Account; Cigarette Propensity Enforcement Fund; and Federal Grant Fund.