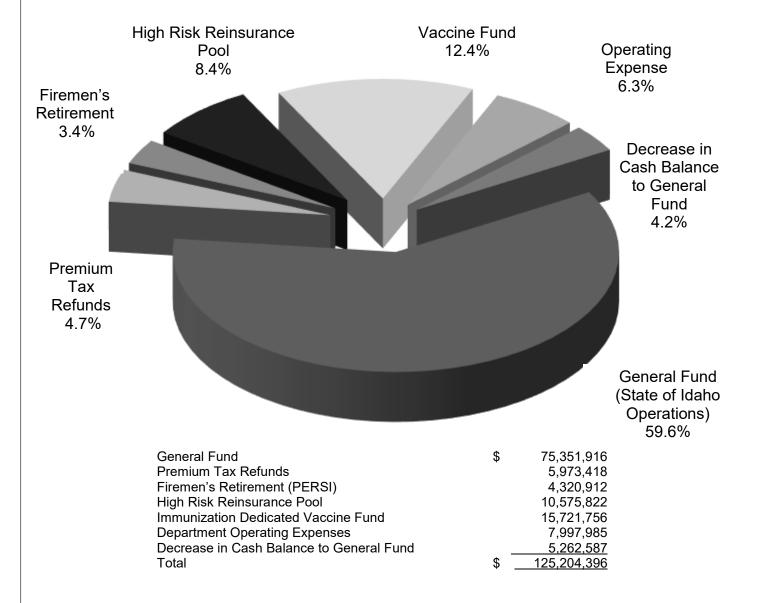

# **Department Fund Applications\***For the Fiscal Year Ended June 30, 2019

In FY 2019, distributions to the General Fund totaled just over \$80.6 million, while distributions to the Premium Tax Refund Fund, the Firemen's Retirement Program, the High Risk Reinsurance Pool, the Idaho Immunization Dedicated Vaccine Fund were \$6.0 million, \$4.3 million, \$10.6 million, and \$15.7 million, respectively. The Department's operations are funded by regulatory fees, licenses, and other miscellaneous revenue sources. During FY 2019, the Department expended \$8.0 million, or 6.3% of its total receipts, to fund Department operations.

<sup>\*</sup> Includes the following funds: Insurance Administrative Account; Arson, Fire and Fraud Prevention Account; Idaho Immunization Dedicated Vaccine Fund; and Federal Grant Fund.

| Insurance Administrative Fund                                                                                                                                                                                                                                                                                                                                                                                                        |                                                                                                                                                 |                                |  |  |
|--------------------------------------------------------------------------------------------------------------------------------------------------------------------------------------------------------------------------------------------------------------------------------------------------------------------------------------------------------------------------------------------------------------------------------------|-------------------------------------------------------------------------------------------------------------------------------------------------|--------------------------------|--|--|
| Free Fund Balance, July 1, 2018 Encumbrances as of July 1, 2018                                                                                                                                                                                                                                                                                                                                                                      | \$ 12,005,229<br>                                                                                                                               |                                |  |  |
| Total Free Fund Balance, July 1, 2018                                                                                                                                                                                                                                                                                                                                                                                                |                                                                                                                                                 | \$ 12,024,225                  |  |  |
| Receipts: Premium Taxes Licenses, Permits & Fees Fines & Penalties Other Revenue Total Receipts                                                                                                                                                                                                                                                                                                                                      | \$ 99,757,192<br>8,382,223<br>109,858<br>932,182                                                                                                | <u>109,181,455</u>             |  |  |
| Total Cash Available                                                                                                                                                                                                                                                                                                                                                                                                                 |                                                                                                                                                 | <u>121,205,680</u>             |  |  |
| Disbursements:  Personnel Costs Communication Services Employee Development Other Services (Clerical) Professional Services Repairs & Maintenance Administrative Services Computer Services Employee Travel Costs Supplies Insurance Rental & Operating Leases Misc Expend (Investigative, Governmental Overhead) Capital Outlay Total Disbursements  Prior Period Expenditures as of June 30, 2019 Encumbrances as of June 30, 2019 | \$ 4,562,871<br>42,231<br>35,620<br>12,794<br>402,863<br>35,548<br>19,396<br>882<br>41,304<br>70,772<br>15,119<br>199,222<br>712,855<br>358,433 | (6,509,910)<br>(18,966)<br>940 |  |  |
| Transfers Out:  General Fund Insurance Refund Fund Firemen's Retirement (PERSI) Insurance Insolvency Fund High Risk Reinsurance Pool Excess Cash on July 1st to General Fund Total Transfers Out  Free Fund Balance, June 30, 2019                                                                                                                                                                                                   | \$ 75,351,916<br>9,618,400<br>4,320,912<br>-<br>10,575,822<br>1,617,605                                                                         | (101,484,655)<br>\$ 13,191,210 |  |  |