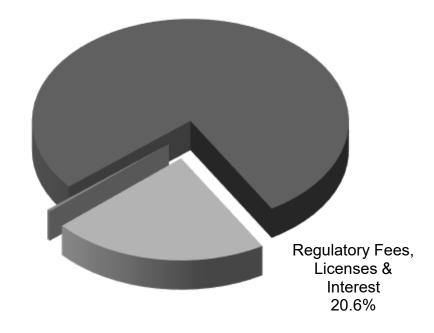

# **Department Fund Sources**\* For the Fiscal Year Ended June 30, 2019

Premium Taxes, Fines & Penalties 79%

Federal Grant 0.4%

Premium Taxes, Fines & Penalties Regulatory Fees, Licenses & Interest Federal Grant Total \$ 99,867,050 25,970,866 557,140 \$ 126,395,056

Department receipts totaled over \$126 million in FY 2019. Taxes on insurance premiums constituted the largest portion (79%) of these receipts, amounting to \$99.9 million. Regulatory fees and licenses of \$26.0 million and federal grant funds of \$0.6 million accounted for the remainder of the FY 2019 receipts. Although premium taxes represent the Department's largest single source of receipts, these dollars are not utilized to finance Department operations. The majority of premium tax proceeds are distributed to the General Fund to finance other state programs. The balance of the premium tax proceeds are distributed to the Premium Tax Refund Fund, the Firemen's Retirement Program, and the High Risk Reinsurance Pool.

\*Includes the following funds: Insurance Administrative Account; Arson, Fire and Fraud Prevention Account; Idaho Immunization Dedicated Vaccine Fund; Insurance Insolvency Account; Cigarette Propensity Enforcement Fund; and Federal Grant Fund.