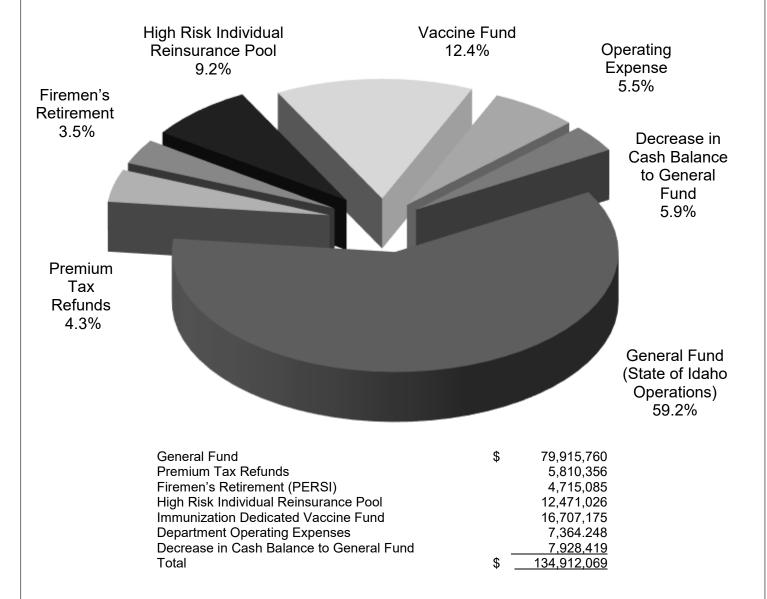

# **Department Fund Applications\***For the Fiscal Year Ended June 30, 2020

In FY 2020, distributions to the General Fund totaled just over \$87.8 million, while distributions to the Premium Tax Refund Fund, the Firemen's Retirement Program, the High Risk Individual Reinsurance Pool, and the Idaho Immunization Dedicated Vaccine Fund were \$5.8 million, \$4.7 million, \$12.5 million, and \$16.7 million, respectively. The Department's operations are funded by regulatory fees, licenses, and other miscellaneous revenue sources. During FY 2020, the Department expended \$7.4 million, or 5.5% of its total receipts, to fund Department operations.

<sup>\*</sup> Includes the following funds: Insurance Administrative Account; Arson, Fire and Fraud Prevention Account; Idaho Immunization Dedicated Vaccine Fund; and Federal Grant Fund.

| Insurance Administrative Fund                                                                                                                                                                                                                                                                                                                                                                                        |                                                                                                                                                    |                                |  |
|----------------------------------------------------------------------------------------------------------------------------------------------------------------------------------------------------------------------------------------------------------------------------------------------------------------------------------------------------------------------------------------------------------------------|----------------------------------------------------------------------------------------------------------------------------------------------------|--------------------------------|--|
| Free Fund Balance, July 1, 2019 Encumbrances as of July 1, 2019                                                                                                                                                                                                                                                                                                                                                      | \$ 13,192,150<br>940                                                                                                                               |                                |  |
| Total Free Fund Balance, July 1, 2019                                                                                                                                                                                                                                                                                                                                                                                |                                                                                                                                                    | \$ 13,193,090                  |  |
| Receipts: Premium Taxes Licenses, Permits & Fees Fines & Penalties Other Revenue Total Receipts                                                                                                                                                                                                                                                                                                                      | \$ 106,531,911<br>8,561,307<br>206,088<br><u>247,944</u>                                                                                           | 115,547,249                    |  |
| Total Cash Available                                                                                                                                                                                                                                                                                                                                                                                                 |                                                                                                                                                    | 128,740,338                    |  |
| Personnel Costs Communication Services Employee Development Other Services (Clerical) Professional Services Repairs & Maintenance Administrative Services Computer Services Employee Travel Costs Supplies Insurance Rental & Operating Leases Misc Expend (Investigative, Governmental Overhead) Capital Outlay Total Disbursements  Prior Period Expenditures as of June 30, 2020 Encumbrances as of June 30, 2020 | \$ 4,130,373<br>41,855<br>38,750<br>11,614<br>262,834<br>45,729<br>12,710<br>229,018<br>38,064<br>46,547<br>10,673<br>230,597<br>717,287<br>61,487 | (5,877,538)<br>(940)           |  |
| Transfers Out:  General Fund Insurance Refund Fund Firemen's Retirement (PERSI) Insurance Insolvency Fund High Risk Individual Reinsurance Pool Excess Cash on July 1st to General Fund Total Transfers Out  Free Fund Balance, June 30, 2020                                                                                                                                                                        | \$ 79,915,760<br>10,315,800<br>4,715,085<br>-<br>12,471,026<br>3,422,975                                                                           | (110,840,646)<br>\$ 12,021,215 |  |
| Insurance Refund Fund Firemen's Retirement (PERSI) Insurance Insolvency Fund High Risk Individual Reinsurance Pool Excess Cash on July 1st to General Fund Total Transfers Out                                                                                                                                                                                                                                       | 10,315,800<br>4,715,085<br>-<br>12,471,026                                                                                                         |                                |  |