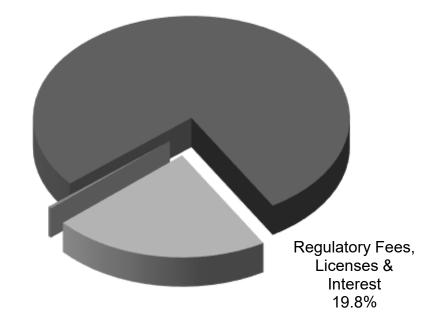

# **Department Fund Sources\***For the Fiscal Year Ended June 30, 2020

Premium Taxes, Fines & Penalties 79.8%

Federal Grant 0.4%

Premium Taxes, Fines & Penalties Regulatory Fees, Licenses & Interest Federal Grant Total

\$ 106,737,998 26,521,173 510,440 \$ 133,769,611

Department receipts totaled over \$133.8 million in FY 2020. Taxes on insurance premiums constituted the largest portion (79.8%) of these receipts, amounting to \$106.7 million. Regulatory fees and licenses of \$26.5 million and federal grant funds of \$0.5 million accounted for the remainder of the FY 2020 receipts. Although premium taxes represent the Department's largest single source of receipts, these dollars are not utilized to finance Department operations. The majority of premium tax proceeds are distributed to the General Fund to finance other state programs. The balance of the premium tax proceeds are distributed to the Premium Tax Refund Fund, the Firemen's Retirement Program, and the High Risk Individual Reinsurance Pool.

\*Includes the following funds: Insurance Administrative Account; Arson, Fire and Fraud Prevention Account; Idaho Immunization Dedicated Vaccine Fund; Insurance Insolvency Account; Cigarette Propensity Enforcement Fund; and Federal Grant Fund.