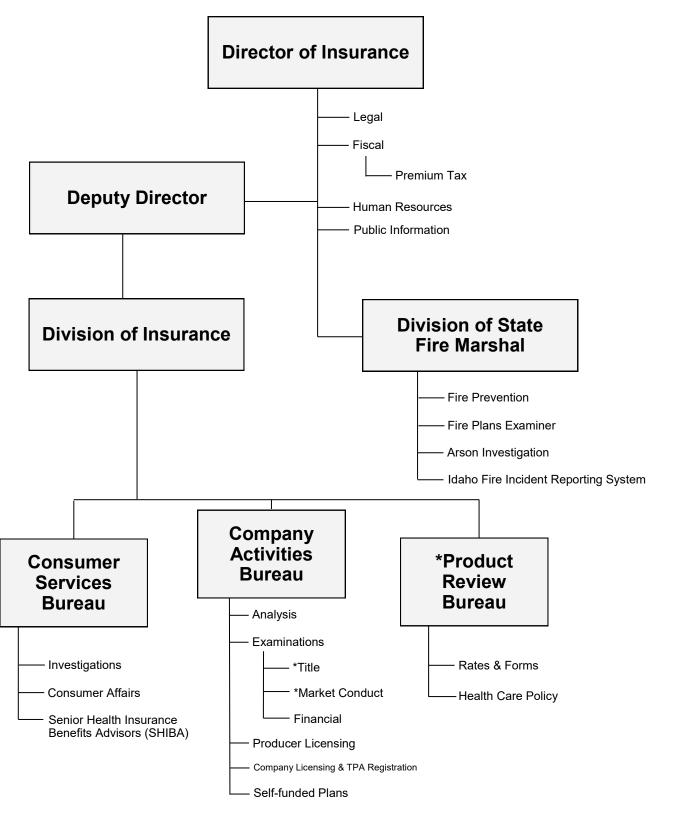

# **Organizational Chart**

<sup>\*</sup>In September of 2019, the DOI began converting these to one bureau called Market Oversight Bureau with Rates & Forms, Title and Market Oversight.